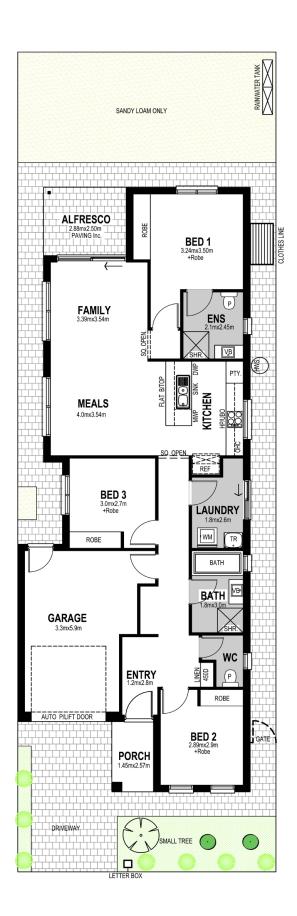

# Lot 18.

| Total    | 157m²               |
|----------|---------------------|
| Garage   | 25.2m <sup>2</sup>  |
| Alfresco | 7.2m <sup>2</sup>   |
| Portico  | 3.7m <sup>2</sup>   |
| Living   | 120.9m <sup>2</sup> |

| GENERAL                      |                                                                                                                                                     |
|------------------------------|-----------------------------------------------------------------------------------------------------------------------------------------------------|
| Solar Panels                 | 3.32KW - No Battery                                                                                                                                 |
| Ceiling height               | 2700mm                                                                                                                                              |
| Internal linings             | 10mm Boral sheetrock plasterboard                                                                                                                   |
| Entrance doors               | Panelcarve Entry Door PPC104 Primed (820mm wide)                                                                                                    |
| Other external doors         | Corinthian Flush Panel                                                                                                                              |
| External hardware            | Tristan Lever Entrance Set Satin Chrome with Dexton Deadlock Single Cylinder Satin Chrome                                                           |
| Internal doors               | Corinthian Painted Redicote Flush Panel doors                                                                                                       |
| Internal door hardware       | Tristan Lever Passage/Privacy Set Satin Chrome                                                                                                      |
| Insulation                   | Internal Walls: R2.0, External Walls: R2.5, Ceiling: R5.0                                                                                           |
| Cornices                     | Cove 90mm                                                                                                                                           |
| Skirtings                    | 67x18mm MDF bevel profile                                                                                                                           |
| Window architraves           | 67x18mm MDF bevel profile                                                                                                                           |
| Paint system                 | Matt acrylic, 2 coat system                                                                                                                         |
| Built in robes (as per plan) | Mirror sliding doors (If applicable)                                                                                                                |
| Electrical                   | Hard wired smoke detectors with battery backup, meter isolator & 6ka circuit breaker and earth leakage safety switch to meter box.                  |
| Lighting                     | Downlights to entry & main living areas, batten lights to remainder.                                                                                |
| Exhaust fans                 | To all bathrooms                                                                                                                                    |
| NBN provision                | NBN provision - (single storey) double p/point for HUB, conduit from pit to home located to future HUB, earth point on ONT to main electrical earth |
| Hot water service            | 270L (HDC 270) heat pump hot water service                                                                                                          |
| Air-conditioning             | Split system to main living area and ceiling fans with light to bedrooms.                                                                           |
| Garage door                  | Automated panel lift door with two remote controls                                                                                                  |
| Kitchen                      | Overhead cupboards and microwave provision (inc pot-drawer) to kitchen                                                                              |

| LANDSCAPING      |                                                                                                                  |
|------------------|------------------------------------------------------------------------------------------------------------------|
| Paving           | To driveway, perimeter and alfresco                                                                              |
| Fencing & gates  | Good neighbour fencing + plinth (if required) to side and rear yard, includes 1 side gate.<br>Colorbond Monument |
| Soft Landscaping | Minimal plantings, irrigation, 1 small tree to front, clothes line, letterbox. Sandy loam to rear                |
| Stormwater       | 90mm PVC – connection to street/easement                                                                         |
| Rainwater Tank   | 1000L                                                                                                            |
| Retaining        | Plinth if applicable                                                                                             |
| Soil removal     | By builder                                                                                                       |