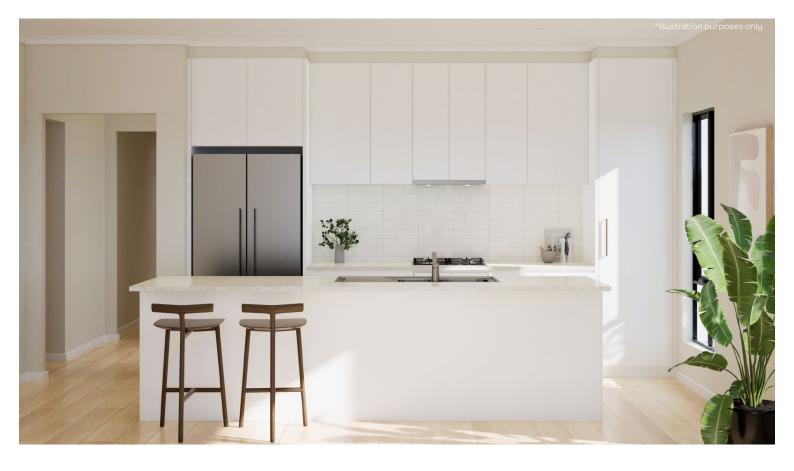

At Bentley Road you have the opportunity to secure an affordable, fixed price house and land package within the established northern suburb, Blakeview.

All homes at Bentley Road will feature spacious open plan living and quality inclusions.

Bentley Road features a selection of beautifully designed 2, 3 and 4 bedroom homes, crafted to offer both comfort and style.

The third release at Bentley Road includes a range of floorplans to select from. Choose your desired allotment based on its location within the release.

## **KITCHEN**

Sink Mixer\*

Westinghouse 600mm Electric Cooktop

Westinghouse 600mm Electric Oven

Westinghouse 600mm Slideout Rangehood

| Sink       | Seima Leto 750 Undermount Sink, 2 bowls         |
|------------|-------------------------------------------------|
| Sink mixer | Phoenix Pina Sink Mixer 200mm Gooseneck, Chrome |
| Cooktop    | Westinghouse 600mm Electric Cooktop             |
| Oven       | Westinghouse 600mm Multi-function Electric Oven |
| Rangehood  | Westinghouse 600mm Slideout Rangehood           |

## BATHROOMS

Semi frameless shower

Seima Chios Close Coupled Toilet Suite

Phoenix Pina Wall Mixer & Vivid High-Rise Shower Arm

Phoenix Radii accessories incl. shower shelf, double towel rail & toilet roll holder\*

Seima Kyra 017 Square Basin

| Basin         | Seima Kyra 017 Square Ceramic Basin (Inset to main bathroom/semi recessed to ensuite)                                                       |
|---------------|---------------------------------------------------------------------------------------------------------------------------------------------|
| Bath          | Seima Syros Inset Bath                                                                                                                      |
| Tapware       | Phoenix Pina Basin Mixer, Pina Wall Mixers, Pina Bath Outlet, Vivid High-Rise Shower Arm,<br>Chrome                                         |
| Accessories   | Phoenix Radii Accessories incl. 600mm Double Towel Rail Round Plate, Toilet Roll Holder Round Plate, Metal Shower Shelf Round Plate, Chrome |
| Shower screen | 600 Series Semi Frameless - Clear Glass, Polished Silver                                                                                    |
| Toilet suite  | Seima Chios Close Coupled Toilet                                                                                                            |
| Floor grate   | Square Grate 80mm Stainless Steel                                                                                                           |
| Mirrors       | Mirror Full With of Vanity 750mm H x 4mm polished edge, over all vanity units (where applicable)                                            |
| Fan           | Exhaust fan to ensuite - heat lamp to main bathroom                                                                                         |