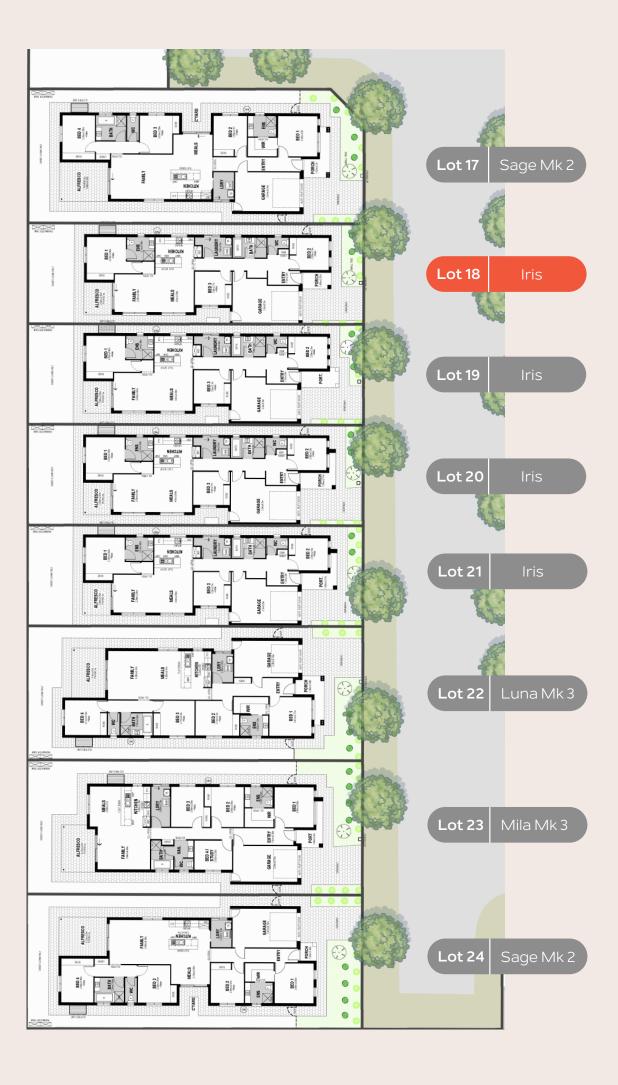

Bentley Road features a selection of beautifully designed 2, 3 and 4 bedroom homes, crafted to offer both comfort and style.

The third release at Bentley Road includes a range of floorplans to select from. Choose your desired allotment based on its location within the release.

# Lot 18.

| Total    | 157m²               |
|----------|---------------------|
| Garage   | 25.2m <sup>2</sup>  |
| Alfresco | 7.2m <sup>2</sup>   |
| Portico  | 3.7m <sup>2</sup>   |
| Living   | 120.9m <sup>2</sup> |