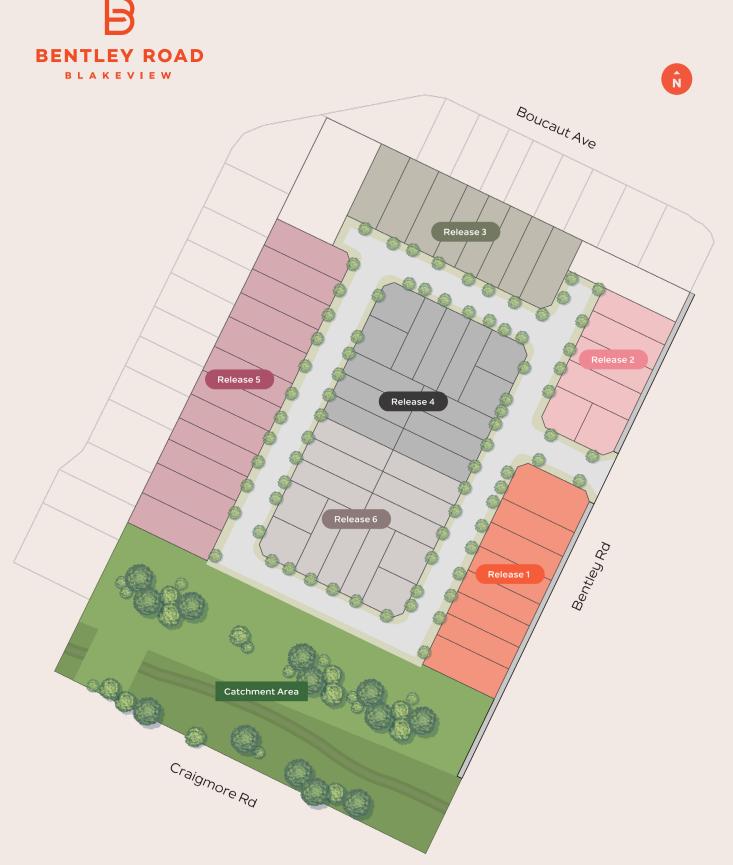

Bentley Road features a selection of beautifully designed 2, 3 and 4 bedroom homes, crafted to offer both comfort and style.

The third release at Bentley Road includes a range of floorplans to select from. Choose your desired allotment based on its location within the release.