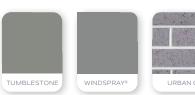

## URBAN

Strong and contemporary, with a balance of modern lines and materials, embracing elements of inner city living.

### FOREST

The balance of warm and cool slate tones, evokes contentment and wellbeing.

| Roof Colorbond Windspray Gutters Colorbond Windspray Fascias & barge board Colorbond Surfmist Cladding Colorbond Surfmist Pier posts Colorbond Surfmist Bricks Austral Urban One Alloy Mortar Natural Grey Garage door Colorbond Surfmist Front door Colorbond Surfmist Windows Colorbond Monument | Render to base & piers | Wattyl Tumblestone       |
|----------------------------------------------------------------------------------------------------------------------------------------------------------------------------------------------------------------------------------------------------------------------------------------------------|------------------------|--------------------------|
| Fascias & barge board Colorbond Surfmist  Cladding Colorbond Surfmist  Pier posts Colorbond Surfmist  Bricks Austral Urban One Alloy  Mortar Natural Grey  Garage door Colorbond Surfmist  Front door Colorbond Surfmist                                                                           | Roof                   | Colorbond Windspray      |
| Cladding Colorbond Surfmist  Pier posts Colorbond Surfmist  Bricks Austral Urban One Alloy  Mortar Natural Grey  Garage door Colorbond Surfmist  Front door Colorbond Surfmist                                                                                                                     | Gutters                | Colorbond Windspray      |
| Pier posts Colorbond Surfmist  Bricks Austral Urban One Alloy  Mortar Natural Grey  Garage door Colorbond Surfmist  Front door Colorbond Surfmist                                                                                                                                                  | Fascias & barge board  | Colorbond Surfmist       |
| Bricks Austral Urban One Alloy  Mortar Natural Grey  Garage door Colorbond Surfmist  Front door Colorbond Surfmist                                                                                                                                                                                 | Cladding               | Colorbond Surfmist       |
| Mortar Natural Grey Garage door Colorbond Surfmist Front door Colorbond Surfmist                                                                                                                                                                                                                   | Pier posts             | Colorbond Surfmist       |
| Garage door Colorbond Surfmist  Front door Colorbond Surfmist                                                                                                                                                                                                                                      | Bricks                 | Austral Urban One Alloy  |
| Front door Colorbond Surfmist                                                                                                                                                                                                                                                                      | Mortar                 | Natural Grey             |
|                                                                                                                                                                                                                                                                                                    | Garage door            | Colorbond Surfmist       |
| Windows Colorbond Monument                                                                                                                                                                                                                                                                         | Front door             | Colorbond Surfmist       |
|                                                                                                                                                                                                                                                                                                    | Windows                | Colorbond Monument       |
| Porch tile Black Textured 300x300mm                                                                                                                                                                                                                                                                | Porch tile             | Black Textured 300x300mm |