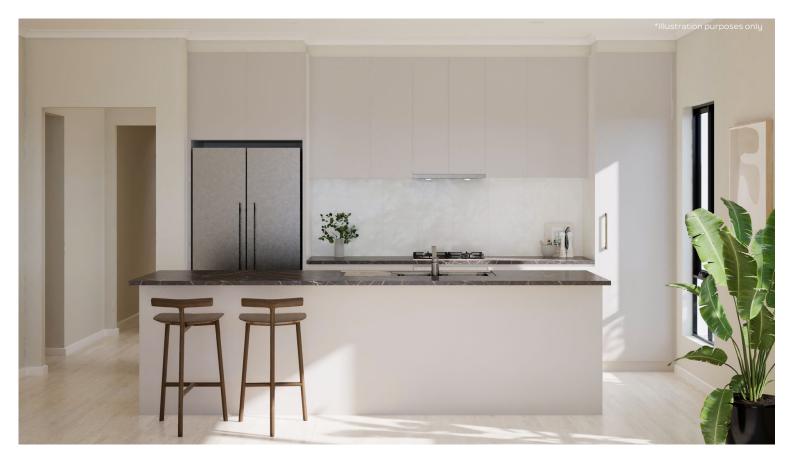

### **KITCHEN**

Sink Mixer\*

Westinghouse 600mm Electric Cooktop

Westinghouse 600mm Electric Oven

Westinghouse 600mm Slideout Rangehood

| Sink       | Seima Leto 750 Undermount Sink, 2 bowls         |
|------------|-------------------------------------------------|
| Sink mixer | Phoenix Pina Sink Mixer 200mm Gooseneck, Chrome |
| Cooktop    | Westinghouse 600mm Electric Cooktop             |
| Oven       | Westinghouse 600mm Multi-function Electric Oven |
| Rangehood  | Westinghouse 600mm Slideout Rangehood           |