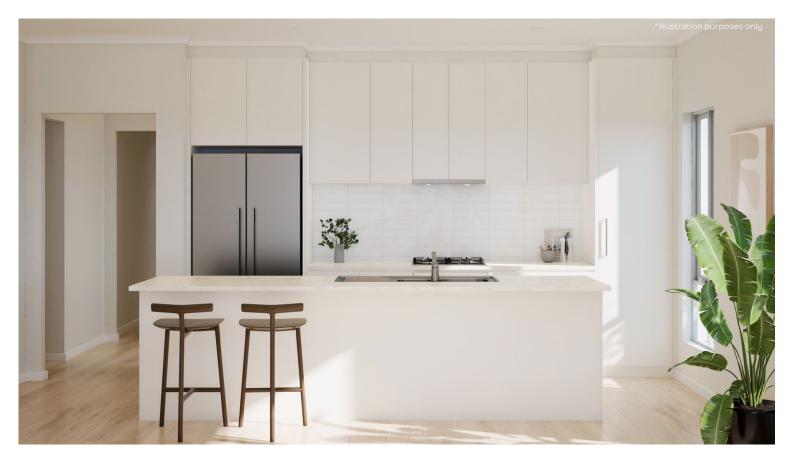

### **KITCHEN**

Sink Mixer\*

Westinghouse 600mm Electric Cooktop

Westinghouse 600mm Electric Oven

Westinghouse 600mm Slideout Rangehood

| Sink       | Seima Leto 750 Undermount Sink, 2 bowls         |
|------------|-------------------------------------------------|
| Sink mixer | Phoenix Pina Sink Mixer 200mm Gooseneck, Chrome |
| Cooktop    | Westinghouse 600mm Electric Cooktop             |
| Oven       | Westinghouse 600mm Multi-function Electric Oven |
| Rangehood  | Westinghouse 600mm Slideout Rangehood           |

### BATHROOMS

Semi frameless shower

Seima Chios Close Coupled Toilet Suite

Phoenix Pina Wall Mixer & Vivid High-Rise Shower Arm

Phoenix Radii accessories incl. shower shelf, double towel rail & toilet roll holder\*

Seima Kyra 017 Square Basin

| Basin         | Seima Kyra 017 Square Ceramic Basin (Inset to main bathroom/semi recessed to ensuite)                                                       |
|---------------|---------------------------------------------------------------------------------------------------------------------------------------------|
| Bath          | Seima Syros Inset Bath                                                                                                                      |
| Tapware       | Phoenix Pina Basin Mixer, Pina Wall Mixers, Pina Bath Outlet, Vivid High-Rise Shower Arm,<br>Chrome                                         |
| Accessories   | Phoenix Radii Accessories incl. 600mm Double Towel Rail Round Plate, Toilet Roll Holder Round Plate, Metal Shower Shelf Round Plate, Chrome |
| Shower screen | 600 Series Semi Frameless - Clear Glass, Polished Silver                                                                                    |
| Toilet suite  | Seima Chios Close Coupled Toilet                                                                                                            |
| Floor grate   | Square Grate 80mm Stainless Steel                                                                                                           |
| Mirrors       | Mirror Full With of Vanity 750mm H x 4mm polished edge, over all vanity units (where applicable)                                            |
| Fan           | Exhaust fan to ensuite - heat lamp to main bathroom                                                                                         |