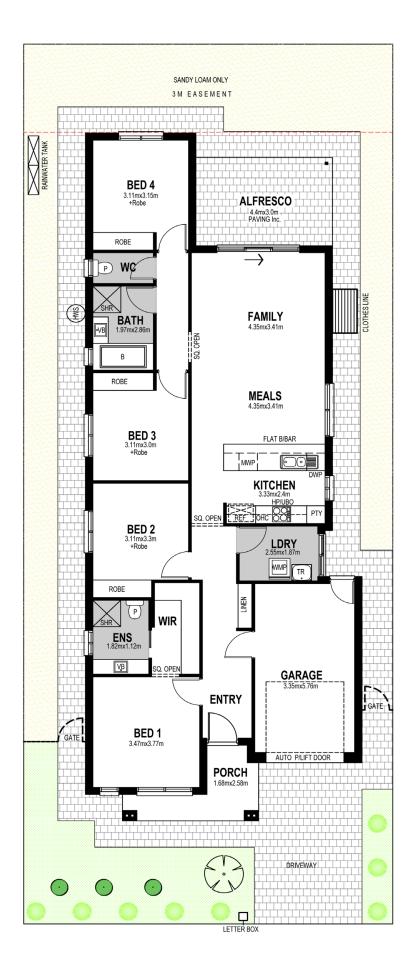

Lot 22
Wurak Circuit, Blakeview.

# Lot 22.

Wurak Circuit, Blakeview

| Total    | 184.45m <sup>2</sup> |
|----------|----------------------|
| Garage   | 21.61m <sup>2</sup>  |
| Alfresco | 13.32m²              |
| Porch    | 6.58m²               |
| Living   | 142.94m <sup>2</sup> |

| Solar Panels 3.32KW - No Battery Ceiling height 2700mm Internal linings 10mm Boral sheetrock plasterboard Entrance doors Panelcarve Entry Door PPC104 Primed (820mm wide) Other external doors Corinthian Flush Panel External hardware Tristan Lever Entrance Set Satin Chrome with Dexton Deadlock Single Cylinder Satin Chrome Internal doors Corinthian Painted Redicote Flush Panel doors Internal door hardware Tristan Lever Passage/Privacy Set Satin Chrome Insulation Internal Walls: R2.0, External Walls: R2.5, Ceiling: R5.0 Cornices Cove 90mm Skirtings 67x18mm MDF bevel profile Window architraves 67x18mm MDF bevel profile Paint system Matt acrylic, 2 coat system Built in robes (as per plan) Mirror sliding doors (If applicable) Electrical Hard wired smoke detectors with battery backup, meter isolator & 6ka circuit breaker and earth leakage safety switch to meter box. | GENERAL                      |
|--------------------------------------------------------------------------------------------------------------------------------------------------------------------------------------------------------------------------------------------------------------------------------------------------------------------------------------------------------------------------------------------------------------------------------------------------------------------------------------------------------------------------------------------------------------------------------------------------------------------------------------------------------------------------------------------------------------------------------------------------------------------------------------------------------------------------------------------------------------------------------------------------------|------------------------------|
| Internal linings 10mm Boral sheetrock plasterboard  Entrance doors Panelcarve Entry Door PPC104 Primed (820mm wide)  Other external doors Corinthian Flush Panel  External hardware Tristan Lever Entrance Set Satin Chrome with Dexton Deadlock Single Cylinder Satin Chrome Internal doors Corinthian Painted Redicote Flush Panel doors  Internal door hardware Tristan Lever Passage/Privacy Set Satin Chrome Insulation Internal Walls: R2.0, External Walls: R2.5, Ceiling: R5.0  Cornices Cove 90mm  Skirtings 67x18mm MDF bevel profile  Window architraves 67x18mm MDF bevel profile  Paint system Matt acrylic, 2 coat system  Built in robes (as per plan) Mirror sliding doors (If applicable)  Flectrical  Flectrical  Flectrical                                                                                                                                                         | Solar Panels                 |
| Entrance doors Panelcarve Entry Door PPC104 Primed (820mm wide)  Other external doors Corinthian Flush Panel  External hardware Tristan Lever Entrance Set Satin Chrome with Dexton Deadlock Single Cylinder Satin Chrome  Internal doors Corinthian Painted Redicote Flush Panel doors  Internal door hardware Tristan Lever Passage/Privacy Set Satin Chrome  Insulation Internal Walls: R2.0, External Walls: R2.5, Ceiling: R5.0  Cornices Cove 90mm  Skirtings 67x18mm MDF bevel profile  Window architraves 67x18mm MDF bevel profile  Paint system Matt acrylic, 2 coat system  Built in robes (as per plan) Mirror sliding doors (If applicable)  Flectrical Hard wired smoke detectors with battery backup, meter isolator & 6ka circuit breaker and                                                                                                                                          | Ceiling height               |
| Other external doors  External hardware  Tristan Lever Entrance Set Satin Chrome with Dexton Deadlock Single Cylinder Satin Chrome Internal doors  Corinthian Painted Redicote Flush Panel doors Internal door hardware  Tristan Lever Passage/Privacy Set Satin Chrome Insulation  Internal Walls: R2.0, External Walls: R2.5, Ceiling: R5.0  Cornices  Cove 90mm  Skirtings  67x18mm MDF bevel profile  Window architraves  67x18mm MDF bevel profile  Paint system  Matt acrylic, 2 coat system  Built in robes (as per plan)  Mirror sliding doors (If applicable)  Flectrical  Flectrical                                                                                                                                                                                                                                                                                                         | Internal linings             |
| External hardware Internal doors Corinthian Painted Redicote Flush Panel doors Internal door hardware Insulation Internal Walls: R2.0, External Walls: R2.5, Ceiling: R5.0 Cornices Cove 90mm Skirtings 67x18mm MDF bevel profile Window architraves 67x18mm MDF bevel profile Paint system Matt acrylic, 2 coat system Built in robes (as per plan) Hard wired smoke detectors with battery backup, meter isolator & 6ka circuit breaker and                                                                                                                                                                                                                                                                                                                                                                                                                                                          | Entrance doors               |
| Internal doors  Corinthian Painted Redicote Flush Panel doors  Internal door hardware  Insulation  Internal Walls: R2.0, External Walls: R2.5, Ceiling: R5.0  Cornices  Cove 90mm  Skirtings  67x18mm MDF bevel profile  Window architraves  67x18mm MDF bevel profile  Paint system  Matt acrylic, 2 coat system  Built in robes (as per plan)  Mirror sliding doors (If applicable)  Flectrical  Hard wired smoke detectors with battery backup, meter isolator & 6ka circuit breaker and                                                                                                                                                                                                                                                                                                                                                                                                            | Other external doors         |
| Internal door hardware Insulation Internal Walls: R2.0, External Walls: R2.5, Ceiling: R5.0 Cornices Cove 90mm Skirtings 67x18mm MDF bevel profile Window architraves 67x18mm MDF bevel profile Paint system Matt acrylic, 2 coat system Built in robes (as per plan) Mirror sliding doors (If applicable) Flectrical Hard wired smoke detectors with battery backup, meter isolator & 6ka circuit breaker and                                                                                                                                                                                                                                                                                                                                                                                                                                                                                         | External hardware            |
| Insulation Internal Walls: R2.0, External Walls: R2.5, Ceiling: R5.0  Cornices Cove 90mm  Skirtings 67x18mm MDF bevel profile  Window architraves 67x18mm MDF bevel profile  Paint system Matt acrylic, 2 coat system  Built in robes (as per plan) Mirror sliding doors (If applicable)  Flectrical Hard wired smoke detectors with battery backup, meter isolator & 6ka circuit breaker and                                                                                                                                                                                                                                                                                                                                                                                                                                                                                                          | Internal doors               |
| Cornices Cove 90mm  Skirtings 67x18mm MDF bevel profile Window architraves 67x18mm MDF bevel profile  Paint system Matt acrylic, 2 coat system  Built in robes (as per plan) Mirror sliding doors (If applicable)  Flectrical Hard wired smoke detectors with battery backup, meter isolator & 6ka circuit breaker and                                                                                                                                                                                                                                                                                                                                                                                                                                                                                                                                                                                 | Internal door hardware       |
| Skirtings 67x18mm MDF bevel profile  Window architraves 67x18mm MDF bevel profile  Paint system Matt acrylic, 2 coat system  Built in robes (as per plan) Mirror sliding doors (If applicable)  Flectrical Hard wired smoke detectors with battery backup, meter isolator & 6ka circuit breaker and                                                                                                                                                                                                                                                                                                                                                                                                                                                                                                                                                                                                    | Insulation                   |
| Window architraves 67x18mm MDF bevel profile  Paint system Matt acrylic, 2 coat system  Built in robes (as per plan) Mirror sliding doors (If applicable)  Flectrical Hard wired smoke detectors with battery backup, meter isolator & 6ka circuit breaker and                                                                                                                                                                                                                                                                                                                                                                                                                                                                                                                                                                                                                                         | Cornices                     |
| Paint system Matt acrylic, 2 coat system  Built in robes (as per plan) Mirror sliding doors (If applicable)  Flectrical Hard wired smoke detectors with battery backup, meter isolator & 6ka circuit breaker and                                                                                                                                                                                                                                                                                                                                                                                                                                                                                                                                                                                                                                                                                       | Skirtings                    |
| Built in robes (as per plan) Mirror sliding doors (If applicable)  Hard wired smoke detectors with battery backup, meter isolator & 6ka circuit breaker and                                                                                                                                                                                                                                                                                                                                                                                                                                                                                                                                                                                                                                                                                                                                            | Window architraves           |
| Flectrical Hard wired smoke detectors with battery backup, meter isolator & 6ka circuit breaker and                                                                                                                                                                                                                                                                                                                                                                                                                                                                                                                                                                                                                                                                                                                                                                                                    | Paint system                 |
| Flectrical                                                                                                                                                                                                                                                                                                                                                                                                                                                                                                                                                                                                                                                                                                                                                                                                                                                                                             | Built in robes (as per plan) |
| eartifieakage safety switch to meter box.                                                                                                                                                                                                                                                                                                                                                                                                                                                                                                                                                                                                                                                                                                                                                                                                                                                              | Electrical                   |
| Lighting Downlights to entry & main living areas, batten lights to remainder.                                                                                                                                                                                                                                                                                                                                                                                                                                                                                                                                                                                                                                                                                                                                                                                                                          | Lighting                     |
| Exhaust fans To all bathrooms                                                                                                                                                                                                                                                                                                                                                                                                                                                                                                                                                                                                                                                                                                                                                                                                                                                                          | Exhaust fans                 |
| NBN provision - (single storey) double p/point for HUB, conduit from pit to home located to future HUB, earth point on ONT to main electrical earth                                                                                                                                                                                                                                                                                                                                                                                                                                                                                                                                                                                                                                                                                                                                                    | NBN provision                |
| Hot water service 270L (HDC 270) heat pump hot water service                                                                                                                                                                                                                                                                                                                                                                                                                                                                                                                                                                                                                                                                                                                                                                                                                                           | Hot water service            |
| Air-conditioning Split system to main living area and ceiling fans with light to bedrooms.                                                                                                                                                                                                                                                                                                                                                                                                                                                                                                                                                                                                                                                                                                                                                                                                             | Air-conditioning             |
| Garage door Automated panel lift door with two remote controls                                                                                                                                                                                                                                                                                                                                                                                                                                                                                                                                                                                                                                                                                                                                                                                                                                         | Garage door                  |
| Kitchen Overhead cupboards and microwave provision (inc pot-drawer) to kitchen                                                                                                                                                                                                                                                                                                                                                                                                                                                                                                                                                                                                                                                                                                                                                                                                                         | Kitchen                      |