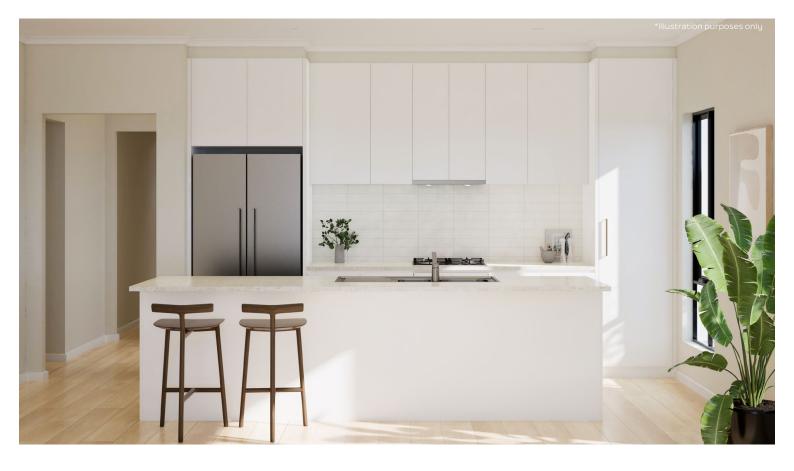

### **KITCHEN**

Sink Mixer\*

Westinghouse 600mm Electric Cooktop

Westinghouse 600mm Electric Oven

Westinghouse 600mm Slideout Rangehood

| Sink       | Seima Leto 750 Undermount Sink, 2 bowls         |
|------------|-------------------------------------------------|
| Sink mixer | Phoenix Pina Sink Mixer 200mm Gooseneck, Chrome |
| Cooktop    | Westinghouse 600mm Electric Cooktop             |
| Oven       | Westinghouse 600mm Multi-function Electric Oven |
| Rangehood  | Westinghouse 600mm Slideout Rangehood           |

#### **KITCHEN**

| Benchtop                                | Laminex Nero Grafite Natural                                            |
|-----------------------------------------|-------------------------------------------------------------------------|
| Splashback                              | Grey Undulated Subway 75x300 Horizontal Stack Lay with Misty Grey Grout |
| Lower cupboards (inc fridge and pantry) | Polytec Stone Grey Matt                                                 |
| Overhead cupboards                      | Polytec Stone Grey Matt                                                 |
| Joinery handle                          | Dallas Dull Brushed Nickel - no handles to overhead cupboards           |