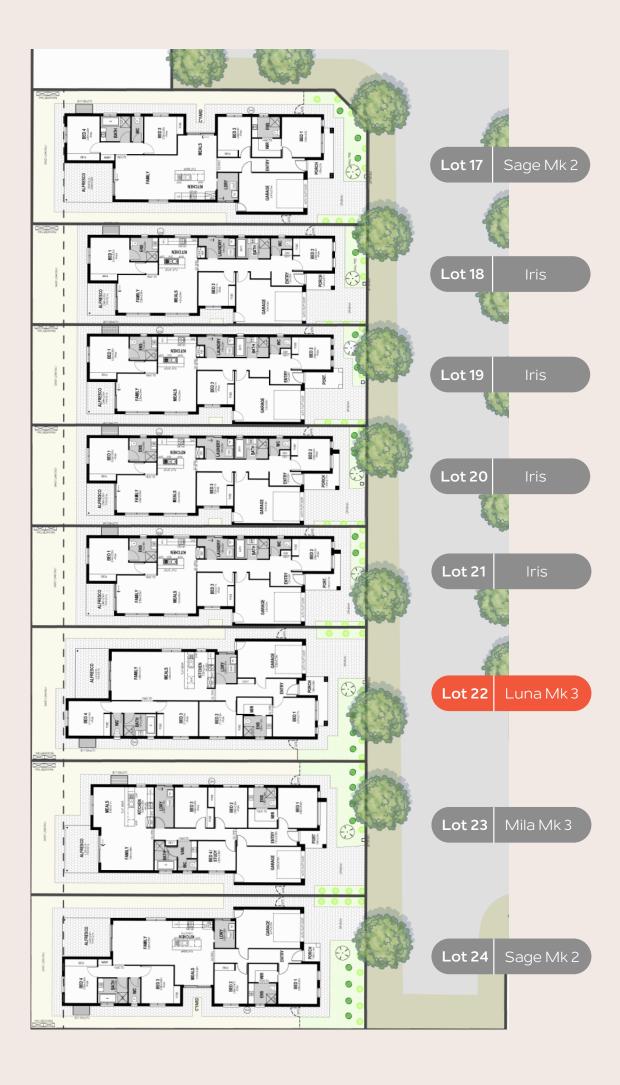

Lot 22
Wurak Circuit, Blakeview.

Bentley Road features a selection of beautifully designed 2, 3 and 4 bedroom homes, crafted to offer both comfort and style.

The third release at Bentley Road includes a range of floorplans to select from. Choose your desired allotment based on its location within the release.

# Lot 22.

Wurak Circuit, Blakeview

| Total    | 184.45m <sup>2</sup> |
|----------|----------------------|
| Garage   | 21.61m <sup>2</sup>  |
| Alfresco | 13.32m²              |
| Porch    | 6.58m²               |
| Living   | 142.94m <sup>2</sup> |