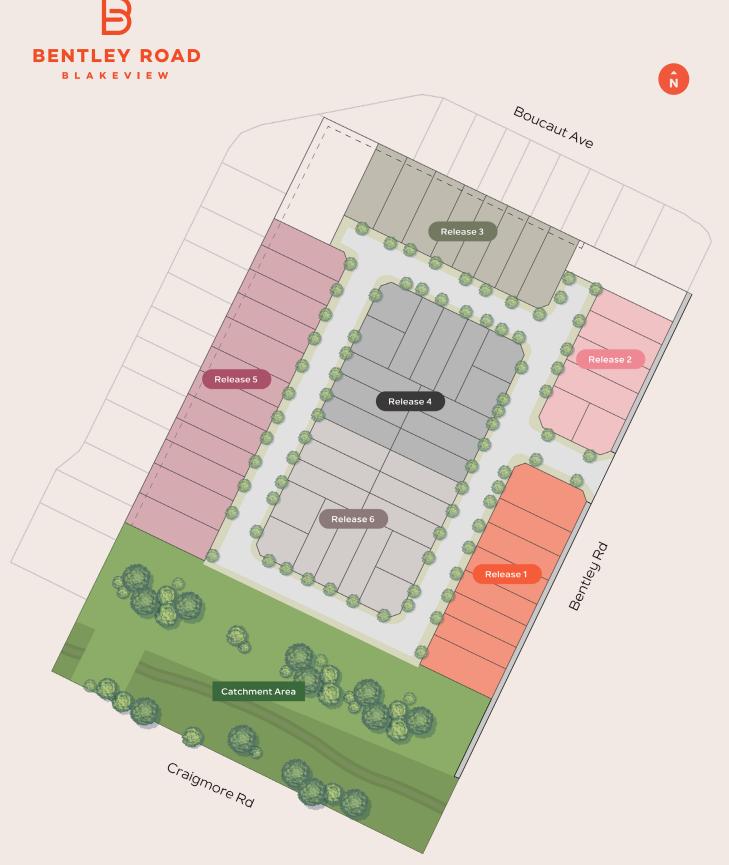

Bentley Road features a selection of beautifully designed 2, 3 and 4 bedroom homes, crafted to offer both comfort and style.

The third release at Bentley Road includes a range of floorplans to select from. Choose your desired allotment based on its location within the release.