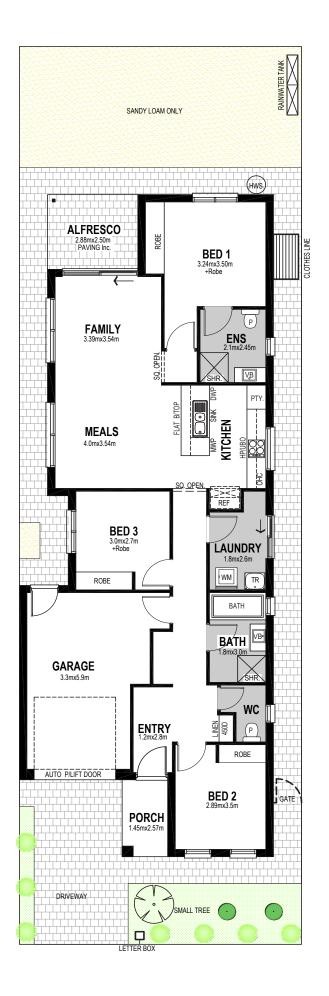

### Lot 54.

Wurak Circuit, Blakeview

270m²

🛏 3 🔊 2 🏫 1

| Total    | <b>157</b> m <sup>2</sup> |
|----------|---------------------------|
| Garage   | 25.2m <sup>2</sup>        |
| Alfresco | 7.2m <sup>2</sup>         |
| Porch    | <b>3.7</b> m <sup>2</sup> |
| Living   | 120.9m <sup>2</sup>       |

| Celling height2700mmInternal linings10mm Boral sheetrock plasterboardEntrance doorsPanelcarve Entry Door PPC104 Primed (820mm wide)Other external doorsCorinthian Flush PanelExternal hardwareTristan Lever Entrance Set Satin Chrome with Dexton Deadlock Single Cylinder Satin ChromeInternal doorsCorinthian Painted Redicote Flush Panel doorsInternal door hardwareTristan Lever Passage/Privacy Set Satin ChromeInsulationInternal Walls: R2.0, External Walls: R2.5, Ceiling: R5.0CornicesCove 90mmSkirtings67x18mm MDF bevel profileWindow architraves67x18mm MDF bevel profileBuilt in robes (as per plan)Mirror sliding doors (If applicable)ElectricalHard wired smoke detectors with battery backup, meter isolator & 6ka circuit breaker and<br>earth leakage safety switch to meter box.LightingDownlights to entry & main living areas, batten lights to remainder.NBN provisionNBN provision - (single storey) double p/point for HUB, conduit from pit to home located to<br>future HUB, earth point on ONT to main electrical earthNBN provisionSplit system to main living area and ceiling fans with light to bedrooms.Air-conditioningSplit system to main living area and ceiling fans with light to bedrooms.                                                                                                               |                              |                                                                                           |
|----------------------------------------------------------------------------------------------------------------------------------------------------------------------------------------------------------------------------------------------------------------------------------------------------------------------------------------------------------------------------------------------------------------------------------------------------------------------------------------------------------------------------------------------------------------------------------------------------------------------------------------------------------------------------------------------------------------------------------------------------------------------------------------------------------------------------------------------------------------------------------------------------------------------------------------------------------------------------------------------------------------------------------------------------------------------------------------------------------------------------------------------------------------------------------------------------------------------------------------------------------------------------------------------------------------------------------------------------|------------------------------|-------------------------------------------------------------------------------------------|
| Celling height2700mmInternal linings10mm Boral sheetrock plasterboardEntrance doorsPanelcarve Entry Door PPC104 Primed (820mm wide)Other external doorsCorinthian Flush PanelExternal hardwareTristan Lever Entrance Set Satin Chrome with Dexton Deadlock Single Cylinder Satin ChromeInternal doorsCorinthian Painted Redicote Flush Panel doorsInternal door hardwareTristan Lever Passage/Privacy Set Satin ChromeInsulationInternal Walls: R2.0, External Walls: R2.5, Ceiling: R5.0CornicesCove 90mmSkirtings67x18mm MDF bevel profileWindow architraves67x18mm MDF bevel profileBuilt in robes (as per plan)Mirror sliding doors (If applicable)ElectricalHard wired smoke detectors with battery backup, meter isolator & 6ka circuit breaker and<br>earth leakage safety switch to meter box.LightingDownlights to entry & main living areas, batten lights to remainder.NBN provisionNBN provision - (single storey) double p/point for HUB, conduit from pit to home located to<br>future HUB, earth point on ONT to main electrical earthNBN provisionSplit system to main living area and ceiling fans with light to bedrooms.Air-conditioningSplit system to main living area and ceiling fans with light to bedrooms.                                                                                                               | GENERAL                      |                                                                                           |
| LinternalLinternalInternal10mm Boral sheetrock plasterboardEntrance doorsPanelcarve Entry Door PPC104 Primed (820mm wide)Other external doorsCorinthian Flush PanelExternal hardwareTristan Lever Entrance Set Satin Chrome with Dexton Deadlock Single Cylinder Satin ChromeInternal doorsCorinthian Painted Redicote Flush Panel doorsInternal door hardwareTristan Lever Passage/Privacy Set Satin ChromeInternal door hardwareTristan Lever Passage/Privacy Set Satin ChromeInsulationInternal Walls: R2.0, External Walls: R2.5, Ceiling: R5.0CornicesCove 90mmSkirtings67x18mm MDF bevel profileWindow architraves67x18mm MDF bevel profileBuilt in robes (as per plan)Mirror Silding doors (If applicable)ElectricalHard wired smoke detectors with battery backup, meter isolator & 6ka circuit breaker and<br>earth leakage safety switch to meter box.LightingDownlights to entry & main living areas, batten lights to remainder.NBN provisionNBN provision - (single storey) double p/point for HUB, conduit from pit to home located to<br>future HUB, earth point on ONT to main electrical earthHot water service270L (HDC 270) heat pump hot water serviceAir-conditioningSplit system to main living area and ceiling fans with light to bedrooms.Garage doorAutomated panel lift door with two remote controls - Hampton profile | Solar Panels                 | 3.32KW - No Battery                                                                       |
| Entrance doorsPanelcarve Entry Door PPC104 Primed (820mm wide)Other external doorsCorinthian Flush PanelExternal hardwareTristan Lever Entrance Set Satin Chrome with Dexton Deadlock Single Cylinder Satin ChromeInternal doorsCorinthian Painted Redicote Flush Panel doorsInternal door hardwareTristan Lever Passage/Privacy Set Satin ChromeInsulationInternal Walls: R2.0, External Walls: R2.5, Ceiling: R5.0CornicesCove 90mmSkirtings67x18mm MDF bevel profileWindow architraves67x18mm MDF bevel profilePaint systemMatt acrylic, 2 coat systemBuilt in robes (as per plan)Mirror sliding doors (If applicable)ElectricalHard wired smoke detectors with battery backup, meter isolator & 6ka circuit breaker and<br>earth leakage safety switch to meter box.LightingDownlights to entry & main living areas, batten lights to remainder.NBN provisionNBN provision - (single storey) double p/point for HUB, conduit from pit to home located to<br>future HUB, earth point on ONT to main electrical earthAir-conditioningSplit system to main living area and ceiling fans with light to bedrooms.Air-conditioningSplit system to main living area and ceiling fans with light to bedrooms.                                                                                                                                          | Ceiling height               | 2700mm                                                                                    |
| Other external doorsCorinthian Flush PanelExternal hardwareTristan Lever Entrance Set Satin Chrome with Dexton Deadlock Single Cylinder Satin ChromeInternal doorsCorinthian Painted Redicote Flush Panel doorsInternal door hardwareTristan Lever Passage/Privacy Set Satin ChromeInsulationInternal Walls: R2.0, External Walls: R2.5, Ceiling: R5.0CornicesCove 90mmSkirtings67x18mm MDF bevel profileWindow architraves67x18mm MDF bevel profilePaint systemMatt acrylic, 2 coat systemBuilt in robes (as per plan)Mirror sliding doors (If applicable)ElectricalHard wired smoke detectors with battery backup, meter isolator & 6ka circuit breaker and<br>earth leakage safety switch to meter box.LightingDownlights to entry & main living areas, batten lights to remainder.NBN provisionNBN provision - (single storey) double p/point for HUB, conduit from pit to home located to<br>future HUB, earth point on ONT to main electrical earthAir-conditioningSplit system to main living area and ceiling fans with light to bedrooms.Garage doorAutomated panel lift door with two remote controls - Hampton profile                                                                                                                                                                                                                  | Internal linings             | 10mm Boral sheetrock plasterboard                                                         |
| External hardwareTristan Lever Entrance Set Satin Chrome with Dexton Deadlock Single Cylinder Satin ChromeInternal doorsCorinthian Painted Redicote Flush Panel doorsInternal door hardwareTristan Lever Passage/Privacy Set Satin ChromeInsulationInternal Walls: R2.0, External Walls: R2.5, Ceiling: R5.0CornicesCove 90mmSkirtings67x18mm MDF bevel profileWindow architraves67x18mm MDF bevel profilePaint systemMatt acrylic, 2 coat systemBuilt in robes (as per plan)Mirror silding doors (If applicable)ElectricalHard wired smoke detectors with battery backup, meter isolator & 6ka circuit breaker and<br>earth leakage safety switch to meter box.LightingDownlights to entry & main living areas, batten lights to remainder.Exhaust fansTo all bathroomsNBN provision - (single storey) double p/point for HUB, conduit from pit to home located to<br>future HUB, earth point on ONT to main electrical earthAir-conditioningSplit system to main living area and ceiling fans with light to bedrooms.Air-conditioningSplit system to main living area and ceiling fans with light to bedrooms.                                                                                                                                                                                                                                   | Entrance doors               | Panelcarve Entry Door PPC104 Primed (820mm wide)                                          |
| Internal doorsCorinthian Painted Redicote Flush Panel doorsInternal door hardwareTristan Lever Passage/Privacy Set Satin ChromeInsulationInternal Walls: R2.0, External Walls: R2.5, Ceiling: R5.0CornicesCove 90mmSkirtings67x18mm MDF bevel profileWindow architraves67x18mm MDF bevel profilePaint systemMatt acrylic, 2 coat systemBuilt in robes (as per plan)Mirror sliding doors (If applicable)ElectricalHard wired smoke detectors with battery backup, meter isolator & 6ka circuit breaker and<br>earth leakage safety switch to meter box.LightingDownlights to entry & main living areas, batten lights to remainder.Exhaust fansTo all bathroomsNBN provisionSingle storey) double p/point for HUB, conduit from pit to home located to<br>future HUB, earth point on ONT to main electrical earthAir-conditioningSplit system to main living area and ceiling fans with light to bedrooms.Air-conditioningAutomated panel lift door with two remote controls - Hampton profile                                                                                                                                                                                                                                                                                                                                                      | Other external doors         | Corinthian Flush Panel                                                                    |
| Internal door hardwareTristan Lever Passage/Privacy Set Satin ChromeInsulationInternal Walls: R2.0, External Walls: R2.5, Ceiling: R5.0CornicesCove 90mmSkirtings67x18mm MDF bevel profileWindow architraves67x18mm MDF bevel profilePaint systemMatt acrylic, 2 coat systemBuilt in robes (as per plan)Mirror sliding doors (If applicable)ElectricalHard wired smoke detectors with battery backup, meter isolator & 6ka circuit breaker and<br>earth leakage safety switch to meter box.LightingDownlights to entry & main living areas, batten lights to remainder.Exhaust fansTo all bathroomsNBN provisionNBN provision - (single storey) double p/point for HUB, conduit from pit to home located to<br>future HUB, earth point on ONT to main electrical earthAir-conditioningSplit system to main living area and ceiling fans with light to bedrooms.Garage doorAutomated panel lift door with two remote controls - Hampton profile                                                                                                                                                                                                                                                                                                                                                                                                     | External hardware            | Tristan Lever Entrance Set Satin Chrome with Dexton Deadlock Single Cylinder Satin Chrome |
| InsulationInternal Walls: R2.0, External Walls: R2.5, Ceiling: R5.0CornicesCove 90mmSkirtings67x18mm MDF bevel profileWindow architraves67x18mm MDF bevel profilePaint systemMatt acrylic, 2 coat systemBuilt in robes (as per plan)Mirror sliding doors (If applicable)ElectricalHard wired smoke detectors with battery backup, meter isolator & 6ka circuit breaker and<br>earth leakage safety switch to meter box.LightingDownlights to entry & main living areas, batten lights to remainder.Exhaust fansTo all bathroomsNBN provisionNBN provision - (single storey) double p/point for HUB, conduit from pit to home located to<br>future HUB, earth point on ONT to main electrical earthHot water service270L (HDC 270) heat pump hot water serviceAir-conditioningSplit system to main living area and ceiling fans with light to bedrooms.Agarge doorAutomated panel lift door with two remote controls - Hampton profile                                                                                                                                                                                                                                                                                                                                                                                                              | Internal doors               | Corinthian Painted Redicote Flush Panel doors                                             |
| CornicesCove 90mmSkirtings67x18mm MDF bevel profileWindow architraves67x18mm MDF bevel profilePaint systemMatt acrylic, 2 coat systemBuilt in robes (as per plan)Mirror sliding doors (If applicable)ElectricalHard wired smoke detectors with battery backup, meter isolator & 6ka circuit breaker and<br>earth leakage safety switch to meter box.LightingDownlights to entry & main living areas, batten lights to remainder.Exhaust fansTo all bathroomsNBN provision(single storey) double p/point for HUB, conduit from pit to home located to<br>future HUB, earth point on ONT to main electrical earthHot water service270L (HDC 270) heat pump hot water serviceAir-conditioningSplit system to main living area and ceiling fans with light to bedrooms.                                                                                                                                                                                                                                                                                                                                                                                                                                                                                                                                                                                | Internal door hardware       | Tristan Lever Passage/Privacy Set Satin Chrome                                            |
| Skirtings67x18mm MDF bevel profileWindow architraves67x18mm MDF bevel profilePaint systemMatt acrylic, 2 coat systemBuilt in robes (as per plan)Mirror sliding doors (If applicable)ElectricalHard wired smoke detectors with battery backup, meter isolator & 6ka circuit breaker and<br>earth leakage safety switch to meter box.LightingDownlights to entry & main living areas, batten lights to remainder.Exhaust fansTo all bathroomsNBN provisionNBN provision - (single storey) double p/point for HUB, conduit from pit to home located to<br>future HUB, earth point on ONT to main electrical earthHot water service270L (HDC 270) heat pump hot water serviceAir-conditioningSplit system to main living area and ceiling fans with light to bedrooms.                                                                                                                                                                                                                                                                                                                                                                                                                                                                                                                                                                                 | Insulation                   | Internal Walls: R2.0, External Walls: R2.5, Ceiling: R5.0                                 |
| Window architraves67x18mm MDF bevel profilePaint systemMatt acrylic, 2 coat systemBuilt in robes (as per plan)Mirror sliding doors (If applicable)ElectricalHard wired smoke detectors with battery backup, meter isolator & 6ka circuit breaker and<br>earth leakage safety switch to meter box.LightingDownlights to entry & main living areas, batten lights to remainder.Exhaust fansTo all bathroomsNBN provisionNBN provision - (single storey) double p/point for HUB, conduit from pit to home located to<br>future HUB, earth point on ONT to main electrical earthHot water service270L (HDC 270) heat pump hot water serviceAir-conditioningSplit system to main living area and ceiling fans with light to bedrooms.                                                                                                                                                                                                                                                                                                                                                                                                                                                                                                                                                                                                                   | Cornices                     | Cove 90mm                                                                                 |
| Paint systemMatt acrylic, 2 coat systemBuilt in robes (as per plan)Mirror sliding doors (lf applicable)ElectricalHard wired smoke detectors with battery backup, meter isolator & 6ka circuit breaker and<br>earth leakage safety switch to meter box.LightingDownlights to entry & main living areas, batten lights to remainder.Exhaust fansTo all bathroomsNBN provisionNBN provision - (single storey) double p/point for HUB, conduit from pit to home located to<br>future HUB, earth point on ONT to main electrical earthHot water service270L (HDC 270) heat pump hot water serviceAir-conditioningSplit system to main living area and ceiling fans with light to bedrooms.Garage doorAutomated panel lift door with two remote controls - Hampton profile                                                                                                                                                                                                                                                                                                                                                                                                                                                                                                                                                                               | Skirtings                    | 67x18mm MDF bevel profile                                                                 |
| Built in robes (as per plan)Mirror sliding doors (If applicable)ElectricalHard wired smoke detectors with battery backup, meter isolator & 6ka circuit breaker and<br>earth leakage safety switch to meter box.LightingDownlights to entry & main living areas, batten lights to remainder.Exhaust fansTo all bathroomsNBN provisionNBN provision - (single storey) double p/point for HUB, conduit from pit to home located to<br>future HUB, earth point on ONT to main electrical earthHot water service270L (HDC 270) heat pump hot water serviceAir-conditioningSplit system to main living area and ceiling fans with light to bedrooms.Garage doorAutomated panel lift door with two remote controls - Hampton profile                                                                                                                                                                                                                                                                                                                                                                                                                                                                                                                                                                                                                      | Window architraves           | 67x18mm MDF bevel profile                                                                 |
| ElectricalHard wired smoke detectors with battery backup, meter isolator & 6ka circuit breaker and<br>earth leakage safety switch to meter box.LightingDownlights to entry & main living areas, batten lights to remainder.Exhaust fansTo all bathroomsNBN provisionNBN provision - (single storey) double p/point for HUB, conduit from pit to home located to<br>future HUB, earth point on ONT to main electrical earthHot water service270L (HDC 270) heat pump hot water serviceAir-conditioningSplit system to main living area and ceiling fans with light to bedrooms.Garage doorAutomated panel lift door with two remote controls - Hampton profile                                                                                                                                                                                                                                                                                                                                                                                                                                                                                                                                                                                                                                                                                      | Paint system                 | Matt acrylic, 2 coat system                                                               |
| Electricalearth leakage safety switch to meter box.LightingDownlights to entry & main living areas, batten lights to remainder.Exhaust fansTo all bathroomsNBN provisionNBN provision - (single storey) double p/point for HUB, conduit from pit to home located to<br>future HUB, earth point on ONT to main electrical earthHot water service270L (HDC 270) heat pump hot water serviceAir-conditioningSplit system to main living area and ceiling fans with light to bedrooms.Garage doorAutomated panel lift door with two remote controls - Hampton profile                                                                                                                                                                                                                                                                                                                                                                                                                                                                                                                                                                                                                                                                                                                                                                                  | Built in robes (as per plan) | Mirror sliding doors (If applicable)                                                      |
| Exhaust fansTo all bathroomsNBN provisionNBN provision - (single storey) double p/point for HUB, conduit from pit to home located to<br>future HUB, earth point on ONT to main electrical earthHot water service270L (HDC 270) heat pump hot water serviceAir-conditioningSplit system to main living area and ceiling fans with light to bedrooms.Garage doorAutomated panel lift door with two remote controls - Hampton profile                                                                                                                                                                                                                                                                                                                                                                                                                                                                                                                                                                                                                                                                                                                                                                                                                                                                                                                 | Electrical                   |                                                                                           |
| NBN provisionNBN provision - (single storey) double p/point for HUB, conduit from pit to home located to<br>future HUB, earth point on ONT to main electrical earthHot water service270L (HDC 270) heat pump hot water serviceAir-conditioningSplit system to main living area and ceiling fans with light to bedrooms.Garage doorAutomated panel lift door with two remote controls - Hampton profile                                                                                                                                                                                                                                                                                                                                                                                                                                                                                                                                                                                                                                                                                                                                                                                                                                                                                                                                             | Lighting                     | Downlights to entry & main living areas, batten lights to remainder.                      |
| NBN provisionfuture HUB, earth point on ONT to main electrical earthHot water service270L (HDC 270) heat pump hot water serviceAir-conditioningSplit system to main living area and ceiling fans with light to bedrooms.Garage doorAutomated panel lift door with two remote controls - Hampton profile                                                                                                                                                                                                                                                                                                                                                                                                                                                                                                                                                                                                                                                                                                                                                                                                                                                                                                                                                                                                                                            | Exhaust fans                 | To all bathrooms                                                                          |
| Air-conditioningSplit system to main living area and ceiling fans with light to bedrooms.Garage doorAutomated panel lift door with two remote controls - Hampton profile                                                                                                                                                                                                                                                                                                                                                                                                                                                                                                                                                                                                                                                                                                                                                                                                                                                                                                                                                                                                                                                                                                                                                                           | NBN provision                |                                                                                           |
| Garage door Automated panel lift door with two remote controls - Hampton profile                                                                                                                                                                                                                                                                                                                                                                                                                                                                                                                                                                                                                                                                                                                                                                                                                                                                                                                                                                                                                                                                                                                                                                                                                                                                   | Hot water service            | 270L (HDC 270) heat pump hot water service                                                |
|                                                                                                                                                                                                                                                                                                                                                                                                                                                                                                                                                                                                                                                                                                                                                                                                                                                                                                                                                                                                                                                                                                                                                                                                                                                                                                                                                    | Air-conditioning             | Split system to main living area and ceiling fans with light to bedrooms.                 |
| Kitchen Overhead cupboards and microwave provision (inc pot-drawer) to kitchen                                                                                                                                                                                                                                                                                                                                                                                                                                                                                                                                                                                                                                                                                                                                                                                                                                                                                                                                                                                                                                                                                                                                                                                                                                                                     | Garage door                  | Automated panel lift door with two remote controls - Hampton profile                      |
|                                                                                                                                                                                                                                                                                                                                                                                                                                                                                                                                                                                                                                                                                                                                                                                                                                                                                                                                                                                                                                                                                                                                                                                                                                                                                                                                                    | Kitchen                      | Overhead cupboards and microwave provision (inc pot-drawer) to kitchen                    |