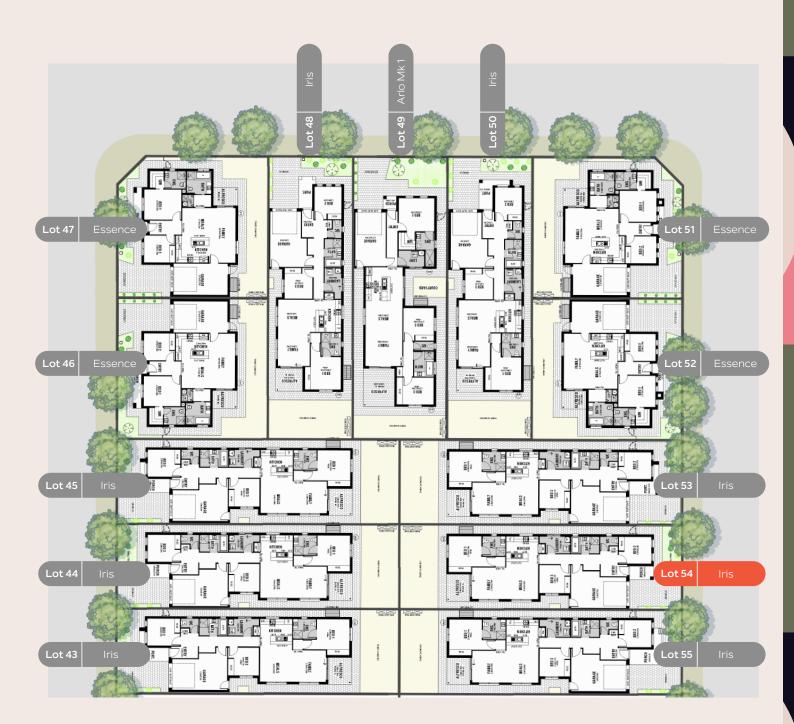

## Floorplans.

Bentley Road features a selection of beautifully designed 2, 3 and 4 bedroom homes, crafted to offer both comfort and style.

The fourth release at Bentley Road includes a range of floorplans to select from. Choose your desired allotment based on its location within the release.

## Release 4.

### Lot 54.

Wurak Circuit, Blakeview

270m²

🛏 3 🔊 2 🏫 1

| Total    | <b>157</b> m <sup>2</sup> |
|----------|---------------------------|
| Garage   | 25.2m <sup>2</sup>        |
| Alfresco | 7.2m <sup>2</sup>         |
| Porch    | <b>3.7</b> m <sup>2</sup> |
| Living   | 120.9m <sup>2</sup>       |