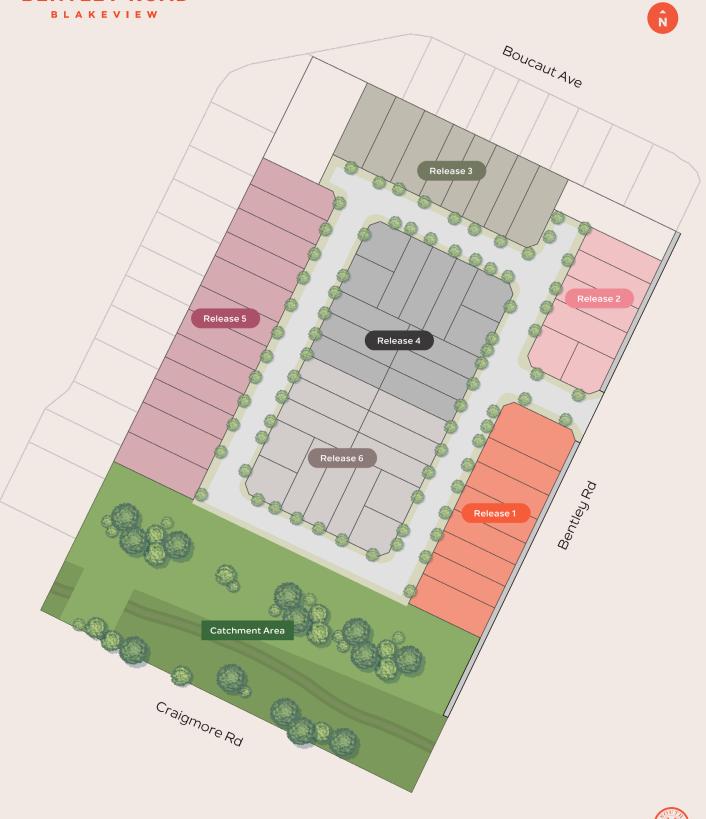

## Floorplans.

Bentley Road features a selection of beautifully designed 2, 3 and 4 bedroom homes, crafted to offer both comfort and style.

The fourth release at Bentley Road includes a range of floorplans to select from. Choose your desired allotment based on its location within the release.

## Release 4.