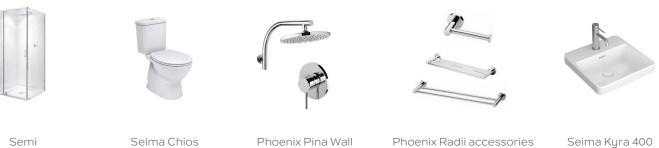

### KITCHEN

Westinghouse 600mm Electric Cooktop

Westinghouse 600mm Slideout Rangehood

|            | Oven                                            |
|------------|-------------------------------------------------|
| Sink       | Seima Acero Sink, 1 <sup>3/4</sup> bowls        |
| Sink mixer | Phoenix Pina Sink Mixer 200mm Gooseneck, Chrome |
| Cooktop    | Westinghouse 600mm Electric Cooktop             |
| Oven       | Westinghouse 600mm Multi-function Electric Oven |
| Rangehood  | Westinghouse 600mm Slideout Rangehood           |

### BATHROOMS

frameless shower

Seima Chios Select Close Coupled Toilet Suite

Phoenix Pina Wall Mixer & Vivid High-Rise Shower Arm

Phoenix Radii accessories incl. shower shelf, double towel rail & toilet roll holder\*

Seima Kyra 400 Square Basin

| Basin         | Seima Kyra 400 Square Ceramic Basin (Inset to main bathroom/semi recessed to ensuite)                                                          |
|---------------|------------------------------------------------------------------------------------------------------------------------------------------------|
| Bath          | Seima Syros Inset Bath                                                                                                                         |
| Tapware       | Phoenix Pina Basin Mixer, Pina Wall Mixers, Pina Bath Outlet, Vivid High-Rise Shower Arm,<br>Chrome                                            |
| Accessories   | Phoenix Radii Accessories incl. 600mm Double Towel Rail Round Plate, Toilet Roll Holder Round<br>Plate, Metal Shower Shelf Round Plate, Chrome |
| Shower screen | 600 Series Semi Frameless - Clear Glass, Polished Silver                                                                                       |
| Toilet suite  | Seima Chios Select Close Coupled Toilet                                                                                                        |
| Floor grate   | Square Grate 80mm Stainless Steel                                                                                                              |
| Mirrors       | Mirror Full With of Vanity 750mm H x 4mm polished edge, over all vanity units (where applicable)                                               |
| Fan           | Exhaust fan to ensuite - heat lamp to main bathroom                                                                                            |

| LAUNDRY      |                                                               |
|--------------|---------------------------------------------------------------|
| Laundry sink | Seima Tilos Trough & Cabinet, White Stainless Steel, 45 litre |
| Sink mixer   | Phoenix Ivy Sink Mixer, Chrome                                |