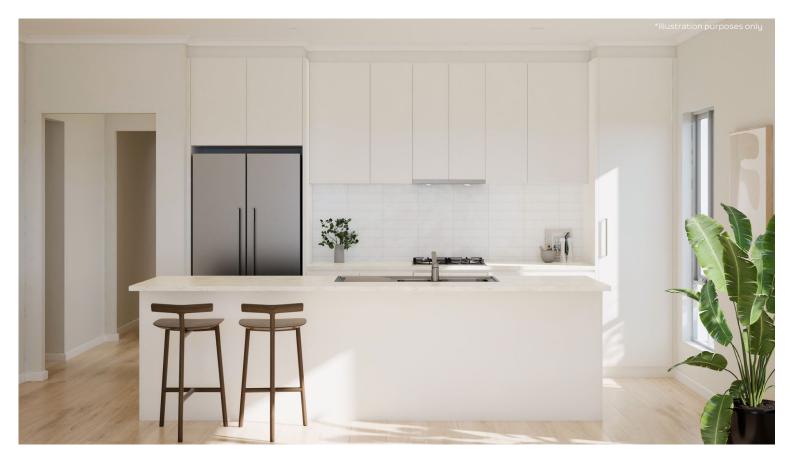

### KITCHEN

Westinghouse 600mm Electric Cooktop

Westinghouse 600mm Slideout Rangehood

|            | Oven                                            |
|------------|-------------------------------------------------|
| Sink       | Seima Acero Sink, 1 <sup>3/4</sup> bowls        |
| Sink mixer | Phoenix Pina Sink Mixer 200mm Gooseneck, Chrome |
| Cooktop    | Westinghouse 600mm Electric Cooktop             |
| Oven       | Westinghouse 600mm Multi-function Electric Oven |
| Rangehood  | Westinghouse 600mm Slideout Rangehood           |

### KITCHEN

| Benchtop                                | Laminex White Valencia Natural                                           |
|-----------------------------------------|--------------------------------------------------------------------------|
| Splashback                              | Cream Undulated Subway 75x300 Horizontal Stack Lay with Misty Grey Grout |
| Lower cupboards (inc fridge and pantry) | Polytec Classic White Matt                                               |
| Overhead cupboards                      | Polytec Classic White Matt                                               |
| Joinery handle                          | Dallas Dull Brushed Nickel - no handles to overhead cupboards            |