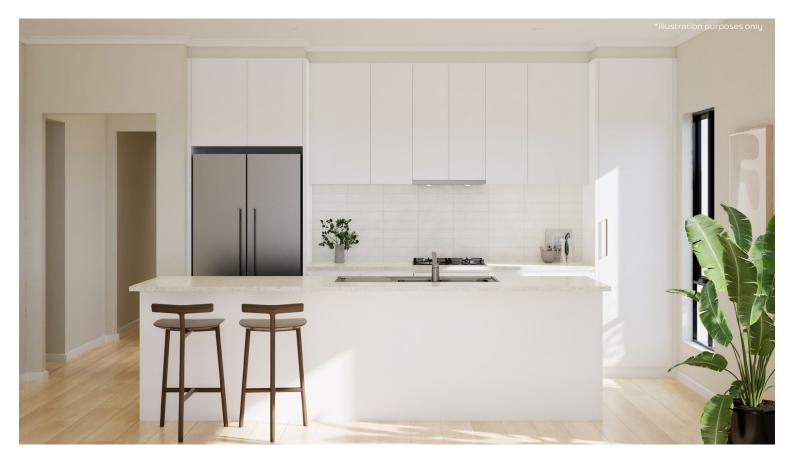

### KITCHEN

Westinghouse 600mm Electric Cooktop

Westinghouse 600mm Slideout Rangehood

|            | Oven                                            |
|------------|-------------------------------------------------|
| Sink       | Seima Acero Sink, 1 <sup>3/4</sup> bowls        |
| Sink mixer | Phoenix Pina Sink Mixer 200mm Gooseneck, Chrome |
| Cooktop    | Westinghouse 600mm Electric Cooktop             |
| Oven       | Westinghouse 600mm Multi-function Electric Oven |
| Rangehood  | Westinghouse 600mm Slideout Rangehood           |

### KITCHEN

| Benchtop                                | Laminex White Valencia Natural                                           |
|-----------------------------------------|--------------------------------------------------------------------------|
| Splashback                              | Cream Undulated Subway 75x300 Horizontal Stack Lay with Misty Grey Grout |
| Lower cupboards (inc fridge and pantry) | Polytec Classic White Matt                                               |
| Overhead cupboards                      | Polytec Classic White Matt                                               |
| Joinery handle                          | Dallas Dull Brushed Nickel - no handles to overhead cupboards            |