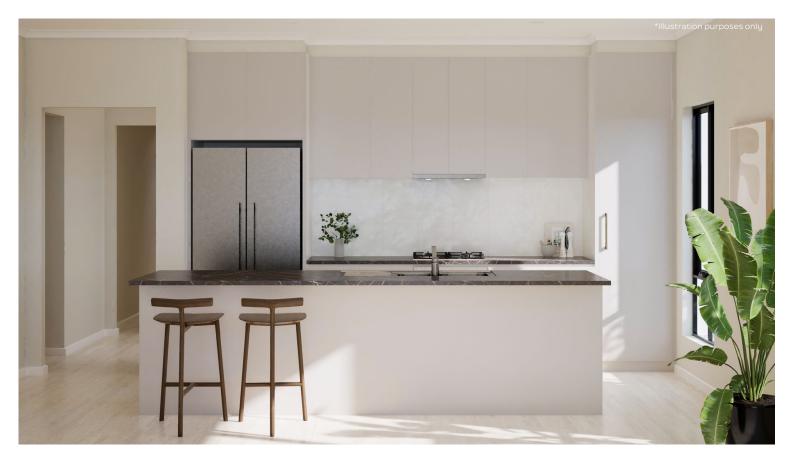

### KITCHEN

Westinghouse 600mm Electric Cooktop

Westinghouse 600mm Slideout Rangehood

|            | Oven                                            |
|------------|-------------------------------------------------|
| Sink       | Seima Acero Sink, 1 <sup>3/4</sup> bowls        |
| Sink mixer | Phoenix Pina Sink Mixer 200mm Gooseneck, Chrome |
| Cooktop    | Westinghouse 600mm Electric Cooktop             |
| Oven       | Westinghouse 600mm Multi-function Electric Oven |
| Rangehood  | Westinghouse 600mm Slideout Rangehood           |

### BATHROOMS

frameless shower

Seima Chios Select Close Coupled Toilet Suite

Phoenix Pina Wall Mixer & Vivid High-Rise Shower Arm

Phoenix Radii accessories incl. shower shelf, double towel rail & toilet roll holder\*

Seima Kyra 400 Square Basin

| Basin         | Seima Kyra 400 Square Ceramic Basin (Inset to main bathroom/semi recessed to ensuite)                                                          |
|---------------|------------------------------------------------------------------------------------------------------------------------------------------------|
| Bath          | Seima Syros Inset Bath                                                                                                                         |
| Tapware       | Phoenix Pina Basin Mixer, Pina Wall Mixers, Pina Bath Outlet, Vivid High-Rise Shower Arm,<br>Chrome                                            |
| Accessories   | Phoenix Radii Accessories incl. 600mm Double Towel Rail Round Plate, Toilet Roll Holder Round<br>Plate, Metal Shower Shelf Round Plate, Chrome |
| Shower screen | 600 Series Semi Frameless - Clear Glass, Polished Silver                                                                                       |
| Toilet suite  | Seima Chios Select Close Coupled Toilet                                                                                                        |
| Floor grate   | Square Grate 80mm Stainless Steel                                                                                                              |
| Mirrors       | Mirror Full With of Vanity 750mm H x 4mm polished edge, over all vanity units (where applicable)                                               |
| Fan           | Exhaust fan to ensuite - heat lamp to main bathroom                                                                                            |