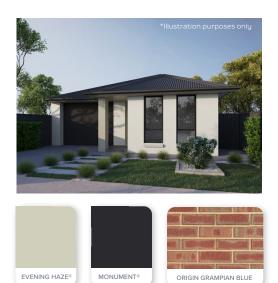

### EXTERNAL

### DESERT

Inspired by the ruggedness and earthy tones of the desert landscape.

| Render to pier | Colorbond Evening Haze   |
|----------------|--------------------------|
| Render to face | Colorbond Surfmist       |
| Roof           | Colorbond Monument       |
| Gutters        | Colorbond Monument       |
| Fascias        | Colorbond Night Sky      |
| Bricks         | PGH Origin Grampian Blue |
| Mortar         | Natural Grey             |
| Garage door    | Colorbond Monument       |
| Front door     | Colorbond Evening Haze   |
| Windows        | Black                    |
| Porch tile     | Black Textured 300x300mm |