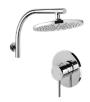

### BATHROOMS

Semi frameless shower

Seima Chios Select Close Coupled Toilet Suite

Phoenix Pina Wall Mixer & Vivid High-Rise Shower Arm

Phoenix Radii accessories incl. shower shelf, double towel rail & toilet roll holder\*

Seima Kyra 400 Square Basin

| Basin         | Seima Kyra 400 Square Ceramic Basin (Inset to main bathroom/semi recessed to ensuite)                                                       |
|---------------|---------------------------------------------------------------------------------------------------------------------------------------------|
| Bath          | Seima Syros Inset Bath                                                                                                                      |
| Tapware       | Phoenix Pina Basin Mixer, Pina Wall Mixers, Pina Bath Outlet, Vivid High-Rise Shower Arm,<br>Chrome                                         |
| Accessories   | Phoenix Radii Accessories incl. 600mm Double Towel Rail Round Plate, Toilet Roll Holder Round Plate, Metal Shower Shelf Round Plate, Chrome |
| Shower screen | 600 Series Semi Frameless - Clear Glass, Polished Silver                                                                                    |
| Toilet suite  | Seima Chios Select Close Coupled Toilet                                                                                                     |
| Floor grate   | Square Grate 80mm Stainless Steel                                                                                                           |
| Mirrors       | Mirror Full With of Vanity 750mm H x 4mm polished edge, over all vanity units (where applicable)                                            |
| Fan           | Exhaust fan to ensuite - heat lamp to main bathroom                                                                                         |