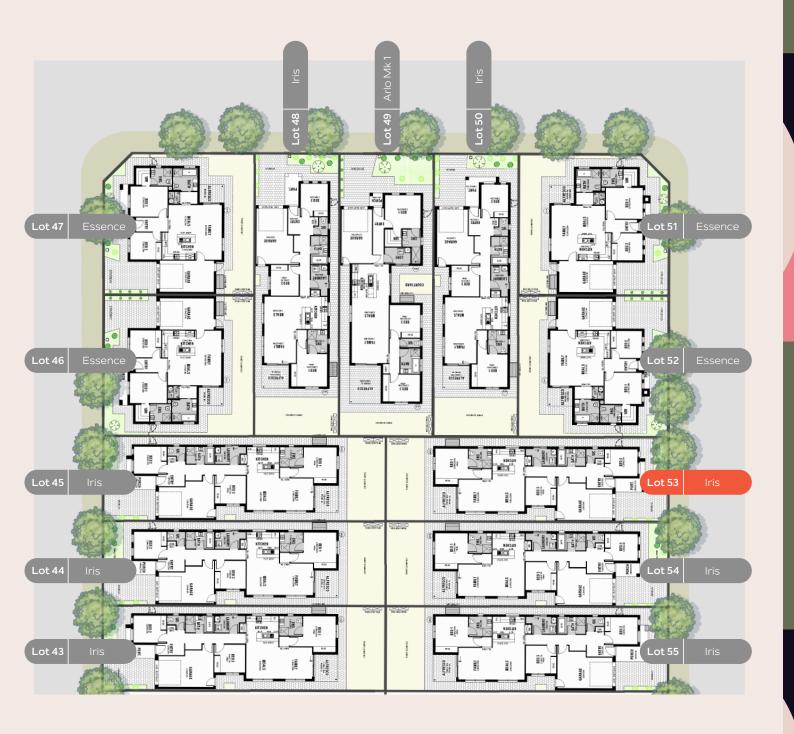

Bentley Road features a selection of beautifully designed 2, 3 and 4 bedroom homes, crafted to offer both comfort and style.

The fourth release at Bentley Road includes a range of floorplans to select from. Choose your desired allotment based on its location within the release.

# Release 4.

### Lot 53.

Wurak Circuit, Blakeview

270m²

**3** 

**M** 2

| Total    | 159.1m²             |
|----------|---------------------|
| Garage   | 25.2m <sup>2</sup>  |
| Alfresco | 7.2m <sup>2</sup>   |
| Porch    | 5.8m <sup>2</sup>   |
| Living   | 120.9m <sup>2</sup> |