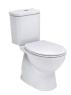

### BATHROOMS

Semi frameless shower

Seima Chios Select Close Coupled Toilet Suite

Phoenix Pina Wall Mixer & Vivid High-Rise Shower Arm

Phoenix Radii accessories incl. shower shelf, double towel rail & toilet roll holder\*

Seima Kyra 400 Square Basin

| Basin         | Seima Kyra 400 Square Ceramic Basin (Inset to main bathroom/semi recessed to ensuite)                                                       |
|---------------|---------------------------------------------------------------------------------------------------------------------------------------------|
| Bath          | Seima Syros Inset Bath                                                                                                                      |
| Tapware       | Phoenix Pina Basin Mixer, Pina Wall Mixers, Pina Bath Outlet, Vivid High-Rise Shower Arm,<br>Chrome                                         |
| Accessories   | Phoenix Radii Accessories incl. 600mm Double Towel Rail Round Plate, Toilet Roll Holder Round Plate, Metal Shower Shelf Round Plate, Chrome |
| Shower screen | 600 Series Semi Frameless - Clear Glass, Polished Silver                                                                                    |
| Toilet suite  | Seima Chios Select Close Coupled Toilet                                                                                                     |
| Floor grate   | Square Grate 80mm Stainless Steel                                                                                                           |
| Mirrors       | Mirror Full With of Vanity 750mm H x 4mm polished edge, over all vanity units (where applicable)                                            |
| Fan           | Exhaust fan to ensuite - heat lamp to main bathroom                                                                                         |