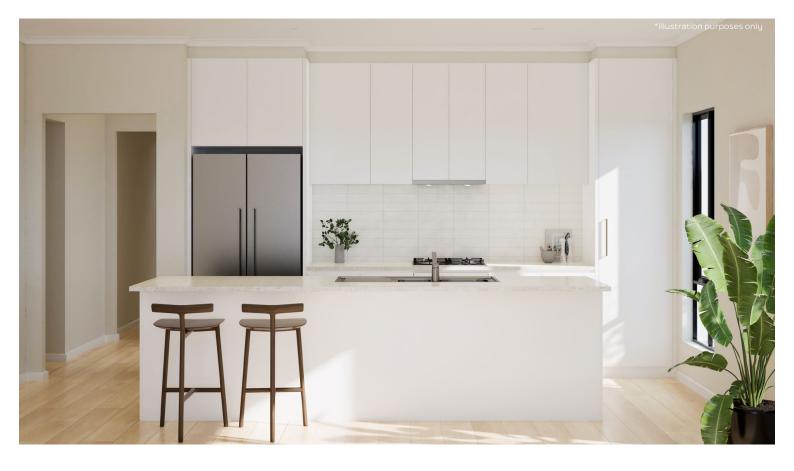

### **KITCHEN**

Westinghouse 600mm Electric Cooktop

Westinghouse 600mm Electric Oven

Westinghouse 600mm Slideout Rangehood

| Sink       | Seima Acero Sink, 1 <sup>3/4</sup> bowls        |
|------------|-------------------------------------------------|
| Sink mixer | Phoenix Pina Sink Mixer 200mm Gooseneck, Chrome |
| Cooktop    | Westinghouse 600mm Electric Cooktop             |
| Oven       | Westinghouse 600mm Multi-function Electric Oven |
| Rangehood  | Westinghouse 600mm Slideout Rangehood           |
|            |                                                 |

### BATHROOMS

Semi frameless shower

Seima Chios Select Close Coupled Toilet Suite

Phoenix Pina Wall Mixer & Vivid High-Rise Shower Arm

Phoenix Radii accessories incl. shower shelf, double towel rail & toilet roll holder\*

Seima Kyra 400 Square Basin

| Basin         | Seima Kyra 400 Square Ceramic Basin (Inset to main bathroom/semi recessed to ensuite)                                                       |
|---------------|---------------------------------------------------------------------------------------------------------------------------------------------|
| Bath          | Seima Syros Inset Bath                                                                                                                      |
| Tapware       | Phoenix Pina Basin Mixer, Pina Wall Mixers, Pina Bath Outlet, Vivid High-Rise Shower Arm,<br>Chrome                                         |
| Accessories   | Phoenix Radii Accessories incl. 600mm Double Towel Rail Round Plate, Toilet Roll Holder Round Plate, Metal Shower Shelf Round Plate, Chrome |
| Shower screen | 600 Series Semi Frameless - Clear Glass, Polished Silver                                                                                    |
| Toilet suite  | Seima Chios Select Close Coupled Toilet                                                                                                     |
| Floor grate   | Square Grate 80mm Stainless Steel                                                                                                           |
| Mirrors       | Mirror Full With of Vanity 750mm H x 4mm polished edge, over all vanity units (where applicable)                                            |
| Fan           | Exhaust fan to ensuite - heat lamp to main bathroom                                                                                         |