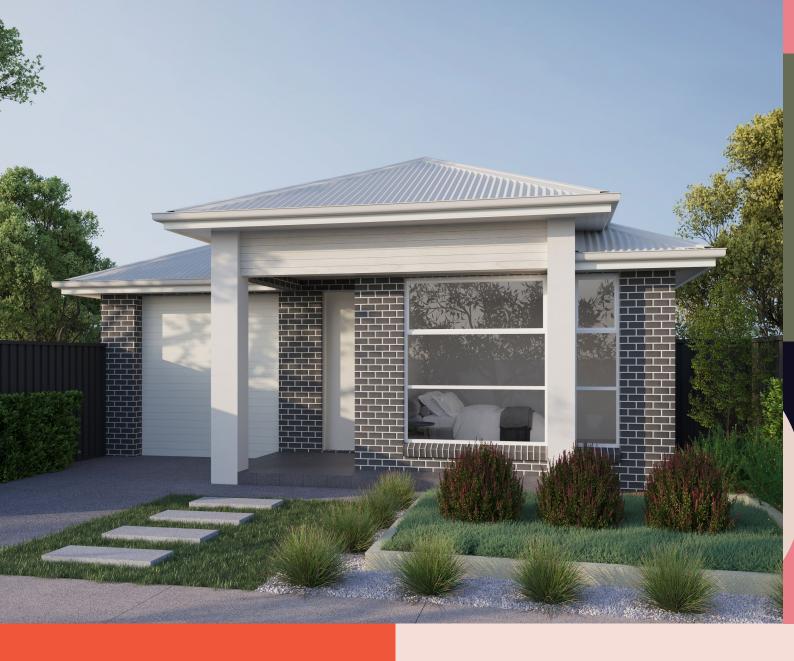

# Fixed price turn-key home

Lot 53 Wurak Circuit, Blakeview.

### Lot 53.

Wurak Circuit, Blakeview

270m²

**3** 

**M** 2

| Total    | 159.1m²             |
|----------|---------------------|
| Garage   | 25.2m <sup>2</sup>  |
| Alfresco | 7.2m <sup>2</sup>   |
| Porch    | 5.8m <sup>2</sup>   |
| Living   | 120.9m <sup>2</sup> |