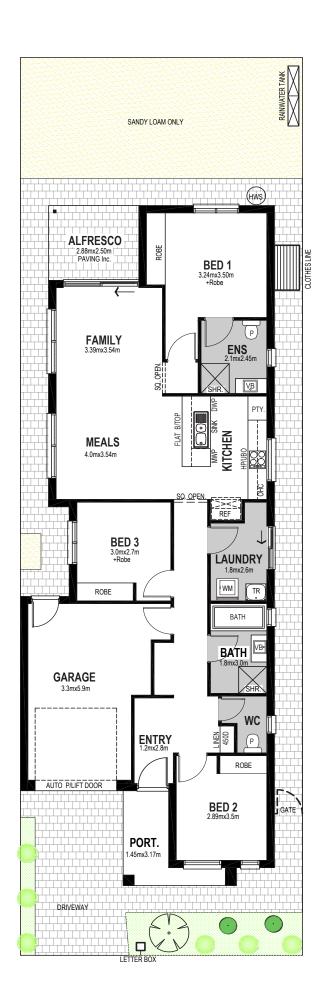

### Lot 53.

Wurak Circuit, Blakeview

270m²

**3** 

**M** 2

| Total    | 159.1m²             |
|----------|---------------------|
| Garage   | 25.2m <sup>2</sup>  |
| Alfresco | 7.2m <sup>2</sup>   |
| Porch    | 5.8m <sup>2</sup>   |
| Living   | 120.9m <sup>2</sup> |

| Solar Panels         3.32KW - No Battery           Ceiling height         2700mm           Internal linings         10mm Boral sheetrock plasterboard           Entrance doors         Panelcarve Entry Door PPC104 Primed (820mm wide)           Other external doors         Corinthian Flush Panel           External hardware         Tristan Lever Entrance Set Satin Chrome with Dexton Deadlock Single Cylinder Satin Chrome           Internal doors         Corinthian Painted Redicote Flush Panel doors           Internal door hardware         Tristan Lever Passage/Privacy Set Satin Chrome           Insulation         Internal Walls: R2.0, External Walls: R2.5, Ceiling: R5.0           Cornices         Cove 90mm           Skirtings         67x18mm MDF bevel profile           Window architraves         67x18mm MDF bevel profile           Paint system         Matt acrylic, 2 coat system           Built in robes (as per plan)         Mirror sliding doors (If applicable)           Electrical         Hard wired smoke detectors with battery backup, meter isolator & 6ka circuit breaker and earth leakage safety switch to meter box.           Lighting         Downlights to entry & main living areas, batten lights to remainder.           Exhaust fans         To all bathrooms           NBN provision - (single storey) double p/point for HUB, conduit from pit to home located to future HUB, earth point on ONT to main electrical e | GENERAL                      |                                                                                           |
|--------------------------------------------------------------------------------------------------------------------------------------------------------------------------------------------------------------------------------------------------------------------------------------------------------------------------------------------------------------------------------------------------------------------------------------------------------------------------------------------------------------------------------------------------------------------------------------------------------------------------------------------------------------------------------------------------------------------------------------------------------------------------------------------------------------------------------------------------------------------------------------------------------------------------------------------------------------------------------------------------------------------------------------------------------------------------------------------------------------------------------------------------------------------------------------------------------------------------------------------------------------------------------------------------------------------------------------------------------------------------------------------------------------------------------------------------------------------------------------|------------------------------|-------------------------------------------------------------------------------------------|
| Internal linings 10mm Boral sheetrock plasterboard  Entrance doors Panelcarve Entry Door PPC104 Primed (820mm wide)  Other external doors Corinthian Flush Panel  External hardware Tristan Lever Entrance Set Satin Chrome with Dexton Deadlock Single Cylinder Satin Chrome Internal doors Corinthian Painted Redicote Flush Panel doors  Internal door hardware Tristan Lever Passage/Privacy Set Satin Chrome  Insulation Internal Walls: R2.0, External Walls: R2.5, Ceiling: R5.0  Cornices Cove 90mm  Skirtings 67x18mm MDF bevel profile  Window architraves 67x18mm MDF bevel profile  Paint system Matt acrylic, 2 coat system  Built in robes (as per plan) Mirror sliding doors (If applicable)  Electrical Pard wired smoke detectors with battery backup, meter isolator & 6ka circuit breaker and earth leakage safety switch to meter box.  Lighting Downlights to entry & main living areas, batten lights to remainder.  Exhaust fans To all bathrooms  NBN provision - (single storey) double p/point for HUB, conduit from pit to home located to future HUB, earth point on ONT to main electrical earth  Hot water service 270L (HDC 270) heat pump hot water service  Air-conditioning Split system to main living area and ceiling fans with light to bedrooms.                                                                                                                                                                                              | Solar Panels                 | 3.32KW - No Battery                                                                       |
| Entrance doors Panelcarve Entry Door PPC104 Primed (820mm wide)  Other external doors Corinthian Flush Panel  External hardware Tristan Lever Entrance Set Satin Chrome with Dexton Deadlock Single Cylinder Satin Chrome  Internal doors Corinthian Painted Redicote Flush Panel doors  Internal door hardware Tristan Lever Passage/Privacy Set Satin Chrome  Insulation Internal Walls: R2.0, External Walls: R2.5, Ceiling: R5.0  Cornices Cove 90mm  Skirtings 67x18mm MDF bevel profile  Window architraves 67x18mm MDF bevel profile  Built in robes (as per plan) Mirror sliding doors (if applicable)  Electrical Hard wired smoke detectors with battery backup, meter isolator & 6ka circuit breaker and earth leakage safety switch to meter box.  Lighting Downlights to entry & main living areas, batten lights to remainder.  Exhaust fans To all bathrooms  NBN provision NBN provision – (single storey) double p/point for HUB, conduit from pit to home located to future HUB, earth point on ONT to main electrical earth  Hot water service 270 L (HDC 270) heat pump hot water service  Air-conditioning Split system to main living area and ceiling fans with light to bedrooms.  Garage door Automated panel lift door with two remote controls – Hampton Profile                                                                                                                                                                                          | Ceiling height               | 2700mm                                                                                    |
| Other external doors Corinthian Flush Panel  External hardware Tristan Lever Entrance Set Satin Chrome with Dexton Deadlock Single Cylinder Satin Chrome Internal doors Corinthian Painted Redicote Flush Panel doors Internal door hardware Tristan Lever Passage/Privacy Set Satin Chrome Insulation Internal Walls: R2.0, External Walls: R2.5, Ceiling: R5.0  Cornices Cove 90mm Skirtings 67x18mm MDF bevel profile Window architraves 67x18mm MDF bevel profile Paint system Matt acrylic, 2 coat system Built in robes (as per plan) Mirror sliding doors (If applicable)  Electrical Hard wired smoke detectors with battery backup, meter isolator & 6ka circuit breaker and earth leakage safety switch to meter box.  Lighting Downlights to entry & main living areas, batten lights to remainder.  Exhaust fans To all bathrooms  NBN provision NBN provision - (single storey) double p/point for HUB, conduit from pit to home located to future HUB, earth point on ONT to main electrical earth  Hot water service 270L (HDC 270) heat pump hot water service  Air-conditioning Split system to main living area and ceiling fans with light to bedrooms.  Garage door Automated panel lift door with two remote controls - Hampton Profile                                                                                                                                                                                                                         | Internal linings             | 10mm Boral sheetrock plasterboard                                                         |
| External hardware Tristan Lever Entrance Set Satin Chrome with Dexton Deadlock Single Cylinder Satin Chrome Internal doors Corinthian Painted Redicote Flush Panel doors Internal door hardware Tristan Lever Passage/Privacy Set Satin Chrome Insulation Internal Walls: R2.0, External Walls: R2.5, Ceiling: R5.0 Cornices Cove 90mm Skirtings 67x18mm MDF bevel profile Window architraves 67x18mm MDF bevel profile Paint system Matt acrylic, 2 coat system Built in robes (as per plan) Mirror sliding doors (If applicable) Electrical Hard wired smoke detectors with battery backup, meter isolator & 6ka circuit breaker and earth leakage safety switch to meter box. Lighting Downlights to entry & main living areas, batten lights to remainder. Exhaust fans To all bathrooms NBN provision (Single storey) double p/point for HUB, conduit from pit to home located to future HUB, earth point on ONT to main electrical earth Hot water service 270L (HDC 270) heat pump hot water service Air-conditioning Split system to main living area and ceiling fans with light to bedrooms. Garage door Automated panel lift door with two remote controls - Hampton Profile                                                                                                                                                                                                                                                                                              | Entrance doors               | Panelcarve Entry Door PPC104 Primed (820mm wide)                                          |
| Internal doors Corinthian Painted Redicote Flush Panel doors Internal door hardware Tristan Lever Passage/Privacy Set Satin Chrome Insulation Internal Walls: R2.0, External Walls: R2.5, Ceiling: R5.0 Cornices Cove 90mm Skirtings 67x18mm MDF bevel profile Window architraves 67x18mm MDF bevel profile Paint system Matt acrylic, 2 coat system Built in robes (as per plan) Mirror sliding doors (If applicable) Electrical Hard wired smoke detectors with battery backup, meter isolator & 6ka circuit breaker and earth leakage safety switch to meter box. Lighting Downlights to entry & main living areas, batten lights to remainder. Exhaust fans To all bathrooms NBN provision (single storey) double p/point for HUB, conduit from pit to home located to future HUB, earth point on ONT to main electrical earth Hot water service 270L (HDC 270) heat pump hot water service Air-conditioning Split system to main living area and ceiling fans with light to bedrooms. Garage door Automated panel lift door with two remote controls - Hampton Profile                                                                                                                                                                                                                                                                                                                                                                                                          | Other external doors         | Corinthian Flush Panel                                                                    |
| Internal door hardware Insulation Internal Walls: R2.0, External Walls: R2.5, Ceiling: R5.0 Cornices Cove 90mm Skirtings 67x18mm MDF bevel profile Window architraves 67x18mm MDF bevel profile Paint system Matt acrylic, 2 coat system Built in robes (as per plan) Mirror sliding doors (If applicable) Electrical Hard wired smoke detectors with battery backup, meter isolator & 6ka circuit breaker and earth leakage safety switch to meter box. Lighting Downlights to entry & main living areas, batten lights to remainder. Exhaust fans To all bathrooms  NBN provision NBN provision - (single storey) double p/point for HUB, conduit from pit to home located to future HUB, earth point on ONT to main electrical earth Hot water service 270L (HDC 270) heat pump hot water service Air-conditioning Split system to main living area and ceiling fans with light to bedrooms. Garage door Automated panel lift door with two remote controls - Hampton Profile                                                                                                                                                                                                                                                                                                                                                                                                                                                                                                     | External hardware            | Tristan Lever Entrance Set Satin Chrome with Dexton Deadlock Single Cylinder Satin Chrome |
| Insulation Internal Walls: R2.0, External Walls: R2.5, Ceiling: R5.0  Cornices Cove 90mm  Skirtings 67x18mm MDF bevel profile  Window architraves 67x18mm MDF bevel profile  Paint system Matt acrylic, 2 coat system  Built in robes (as per plan) Mirror sliding doors (If applicable)  Electrical Hard wired smoke detectors with battery backup, meter isolator & 6ka circuit breaker and earth leakage safety switch to meter box.  Lighting Downlights to entry & main living areas, batten lights to remainder.  Exhaust fans To all bathrooms  NBN provision NBN provision - (single storey) double p/point for HUB, conduit from pit to home located to future HUB, earth point on ONT to main electrical earth  Hot water service 270L (HDC 270) heat pump hot water service  Air-conditioning Split system to main living area and ceiling fans with light to bedrooms.  Garage door Automated panel lift door with two remote controls - Hampton Profile                                                                                                                                                                                                                                                                                                                                                                                                                                                                                                                 | Internal doors               | Corinthian Painted Redicote Flush Panel doors                                             |
| Cornices Cove 90mm Skirtings 67x18mm MDF bevel profile Window architraves 67x18mm MDF bevel profile Paint system Matt acrylic, 2 coat system Built in robes (as per plan) Mirror sliding doors (If applicable) Electrical Hard wired smoke detectors with battery backup, meter isolator & 6ka circuit breaker and earth leakage safety switch to meter box. Lighting Downlights to entry & main living areas, batten lights to remainder. Exhaust fans To all bathrooms  NBN provision NBN provision - (single storey) double p/point for HUB, conduit from pit to home located to future HUB, earth point on ONT to main electrical earth Hot water service 270L (HDC 270) heat pump hot water service Air-conditioning Split system to main living area and ceiling fans with light to bedrooms. Garage door Automated panel lift door with two remote controls - Hampton Profile                                                                                                                                                                                                                                                                                                                                                                                                                                                                                                                                                                                                 | Internal door hardware       | Tristan Lever Passage/Privacy Set Satin Chrome                                            |
| Skirtings 67x18mm MDF bevel profile  Window architraves 67x18mm MDF bevel profile  Paint system Matt acrylic, 2 coat system  Built in robes (as per plan) Mirror sliding doors (If applicable)  Electrical Hard wired smoke detectors with battery backup, meter isolator & 6ka circuit breaker and earth leakage safety switch to meter box.  Lighting Downlights to entry & main living areas, batten lights to remainder.  Exhaust fans To all bathrooms  NBN provision NBN provision - (single storey) double p/point for HUB, conduit from pit to home located to future HUB, earth point on ONT to main electrical earth  Hot water service 270L (HDC 270) heat pump hot water service  Air-conditioning Split system to main living area and ceiling fans with light to bedrooms.  Garage door Automated panel lift door with two remote controls - Hampton Profile                                                                                                                                                                                                                                                                                                                                                                                                                                                                                                                                                                                                           | Insulation                   | Internal Walls: R2.0, External Walls: R2.5, Ceiling: R5.0                                 |
| Window architraves 67x18mm MDF bevel profile  Paint system Matt acrylic, 2 coat system  Built in robes (as per plan) Mirror sliding doors (If applicable)  Electrical Hard wired smoke detectors with battery backup, meter isolator & 6ka circuit breaker and earth leakage safety switch to meter box.  Lighting Downlights to entry & main living areas, batten lights to remainder.  Exhaust fans To all bathrooms  NBN provision (single storey) double p/point for HUB, conduit from pit to home located to future HUB, earth point on ONT to main electrical earth  Hot water service 270L (HDC 270) heat pump hot water service  Air-conditioning Split system to main living area and ceiling fans with light to bedrooms.  Garage door Automated panel lift door with two remote controls - Hampton Profile                                                                                                                                                                                                                                                                                                                                                                                                                                                                                                                                                                                                                                                                | Cornices                     | Cove 90mm                                                                                 |
| Paint system Matt acrylic, 2 coat system  Built in robes (as per plan) Mirror sliding doors (If applicable)  Electrical Hard wired smoke detectors with battery backup, meter isolator & 6ka circuit breaker and earth leakage safety switch to meter box.  Lighting Downlights to entry & main living areas, batten lights to remainder.  Exhaust fans To all bathrooms  NBN provision - (single storey) double p/point for HUB, conduit from pit to home located to future HUB, earth point on ONT to main electrical earth  Hot water service 270L (HDC 270) heat pump hot water service  Air-conditioning Split system to main living area and ceiling fans with light to bedrooms.  Garage door Automated panel lift door with two remote controls - Hampton Profile                                                                                                                                                                                                                                                                                                                                                                                                                                                                                                                                                                                                                                                                                                            | Skirtings                    | 67x18mm MDF bevel profile                                                                 |
| Built in robes (as per plan) Mirror sliding doors (If applicable)  Electrical Hard wired smoke detectors with battery backup, meter isolator & 6ka circuit breaker and earth leakage safety switch to meter box.  Lighting Downlights to entry & main living areas, batten lights to remainder.  Exhaust fans To all bathrooms  NBN provision (single storey) double p/point for HUB, conduit from pit to home located to future HUB, earth point on ONT to main electrical earth  Hot water service 270L (HDC 270) heat pump hot water service  Air-conditioning Split system to main living area and ceiling fans with light to bedrooms.  Garage door Automated panel lift door with two remote controls - Hampton Profile                                                                                                                                                                                                                                                                                                                                                                                                                                                                                                                                                                                                                                                                                                                                                        | Window architraves           | 67x18mm MDF bevel profile                                                                 |
| Electrical Hard wired smoke detectors with battery backup, meter isolator & 6ka circuit breaker and earth leakage safety switch to meter box.  Lighting Downlights to entry & main living areas, batten lights to remainder.  Exhaust fans To all bathrooms  NBN provision - (single storey) double p/point for HUB, conduit from pit to home located to future HUB, earth point on ONT to main electrical earth  Hot water service 270L (HDC 270) heat pump hot water service  Air-conditioning Split system to main living area and ceiling fans with light to bedrooms.  Garage door Automated panel lift door with two remote controls - Hampton Profile                                                                                                                                                                                                                                                                                                                                                                                                                                                                                                                                                                                                                                                                                                                                                                                                                         | Paint system                 | Matt acrylic, 2 coat system                                                               |
| earth leakage safety switch to meter box.  Lighting Downlights to entry & main living areas, batten lights to remainder.  Exhaust fans To all bathrooms  NBN provision NBN provision - (single storey) double p/point for HUB, conduit from pit to home located to future HUB, earth point on ONT to main electrical earth  Hot water service 270L (HDC 270) heat pump hot water service  Air-conditioning Split system to main living area and ceiling fans with light to bedrooms.  Garage door Automated panel lift door with two remote controls - Hampton Profile                                                                                                                                                                                                                                                                                                                                                                                                                                                                                                                                                                                                                                                                                                                                                                                                                                                                                                               | Built in robes (as per plan) | Mirror sliding doors (If applicable)                                                      |
| Exhaust fans  To all bathrooms  NBN provision - (single storey) double p/point for HUB, conduit from pit to home located to future HUB, earth point on ONT to main electrical earth  Hot water service  270L (HDC 270) heat pump hot water service  Air-conditioning  Split system to main living area and ceiling fans with light to bedrooms.  Garage door  Automated panel lift door with two remote controls - Hampton Profile                                                                                                                                                                                                                                                                                                                                                                                                                                                                                                                                                                                                                                                                                                                                                                                                                                                                                                                                                                                                                                                   | Electrical                   | <u> </u>                                                                                  |
| NBN provision - (single storey) double p/point for HUB, conduit from pit to home located to future HUB, earth point on ONT to main electrical earth  Hot water service 270L (HDC 270) heat pump hot water service  Air-conditioning Split system to main living area and ceiling fans with light to bedrooms.  Garage door Automated panel lift door with two remote controls - Hampton Profile                                                                                                                                                                                                                                                                                                                                                                                                                                                                                                                                                                                                                                                                                                                                                                                                                                                                                                                                                                                                                                                                                      | Lighting                     | Downlights to entry & main living areas, batten lights to remainder.                      |
| MBN provision future HUB, earth point on ONT to main electrical earth  Hot water service 270L (HDC 270) heat pump hot water service  Air-conditioning Split system to main living area and ceiling fans with light to bedrooms.  Garage door Automated panel lift door with two remote controls - Hampton Profile                                                                                                                                                                                                                                                                                                                                                                                                                                                                                                                                                                                                                                                                                                                                                                                                                                                                                                                                                                                                                                                                                                                                                                    | Exhaust fans                 | To all bathrooms                                                                          |
| Air-conditioning Split system to main living area and ceiling fans with light to bedrooms.  Garage door Automated panel lift door with two remote controls - Hampton Profile                                                                                                                                                                                                                                                                                                                                                                                                                                                                                                                                                                                                                                                                                                                                                                                                                                                                                                                                                                                                                                                                                                                                                                                                                                                                                                         | NBN provision                |                                                                                           |
| Garage door Automated panel lift door with two remote controls - Hampton Profile                                                                                                                                                                                                                                                                                                                                                                                                                                                                                                                                                                                                                                                                                                                                                                                                                                                                                                                                                                                                                                                                                                                                                                                                                                                                                                                                                                                                     | Hot water service            | 270L (HDC 270) heat pump hot water service                                                |
|                                                                                                                                                                                                                                                                                                                                                                                                                                                                                                                                                                                                                                                                                                                                                                                                                                                                                                                                                                                                                                                                                                                                                                                                                                                                                                                                                                                                                                                                                      | Air-conditioning             | Split system to main living area and ceiling fans with light to bedrooms.                 |
| Kitchen Overhead cupboards and microwave provision (inc pot-drawer) to kitchen                                                                                                                                                                                                                                                                                                                                                                                                                                                                                                                                                                                                                                                                                                                                                                                                                                                                                                                                                                                                                                                                                                                                                                                                                                                                                                                                                                                                       | Garage door                  | Automated panel lift door with two remote controls - Hampton Profile                      |
|                                                                                                                                                                                                                                                                                                                                                                                                                                                                                                                                                                                                                                                                                                                                                                                                                                                                                                                                                                                                                                                                                                                                                                                                                                                                                                                                                                                                                                                                                      | Kitchen                      | Overhead cupboards and microwave provision (inc pot-drawer) to kitchen                    |