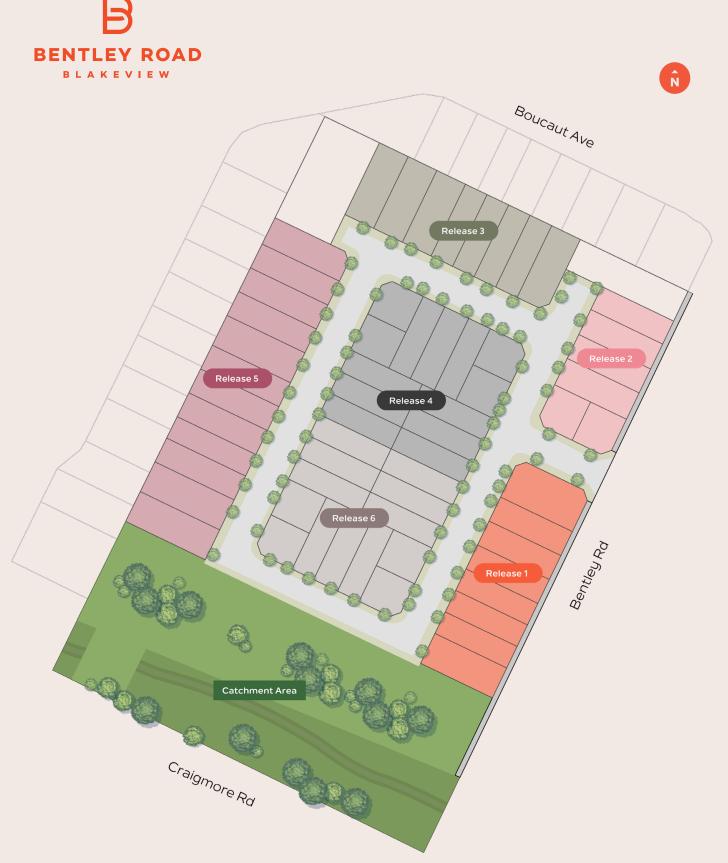

Bentley Road features a selection of beautifully designed 2, 3 and 4 bedroom homes, crafted to offer both comfort and style.

The fourth release at Bentley Road includes a range of floorplans to select from. Choose your desired allotment based on its location within the release.

# Release 4.

### Lot 53.

Wurak Circuit, Blakeview

270m²

**3** 

**M** 2

| Total    | 159.1m²             |
|----------|---------------------|
| Garage   | 25.2m <sup>2</sup>  |
| Alfresco | 7.2m <sup>2</sup>   |
| Porch    | 5.8m <sup>2</sup>   |
| Living   | 120.9m <sup>2</sup> |