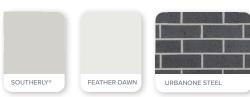

### TIDAL

Neutral light colour palette depicting the fresh breeziness of the coast.

| Render      | Wattyl Feather Dawn     |
|-------------|-------------------------|
| Roof        | Colorbond Southerly     |
| Gutters     | Colorbond Southerly     |
| Fascias     | Colorbond Doverwhite    |
| Cladding    | Knotwood Hamptons Cedar |
| Bricks      | Austral Urban One Steel |
| Mortar      | Natural Grey            |
| Garage door | Colorbond Dover White   |
| Front door  | Wattyl Feather Dawn     |
| Windows     | White                   |
| Porch tile  | Grey Textured 300x300mm |