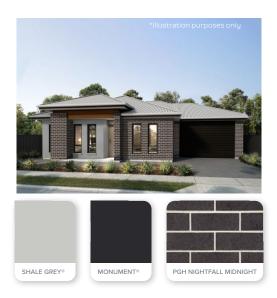

### STORM

Dark, moody hues inspired by the elements of winter storm clouds.

| Render      | Colorbond Shale Grey     |
|-------------|--------------------------|
| Roof        | Colorbond Shale Grey     |
| Gutters     | Colorbond Shale Grey     |
| Fascias     | Colorbond Monument       |
| Cladding    | Knotwood Kwila           |
| Bricks      | PGH Nightfall Midnight   |
| Mortar      | Natural Grey             |
| Garage door | Colorbond Monument       |
| Front door  | Colorbond Shale Grey     |
| Windows     | Monument                 |
| Porch tile  | Black Textured 300x300mm |