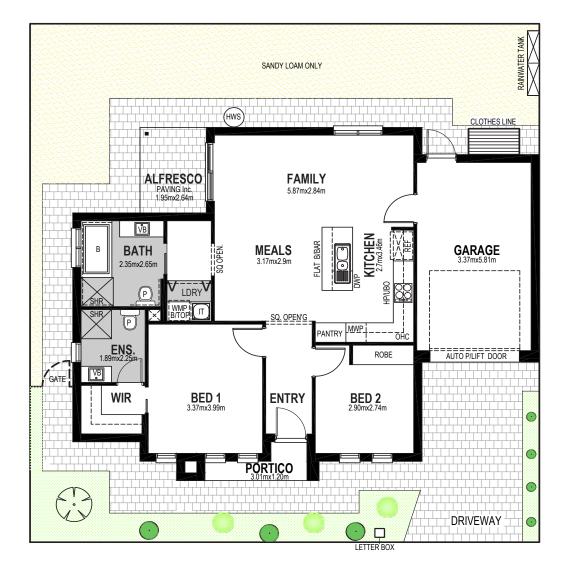

## Release 4.

| Lot 52.                  |
|--------------------------|
| Wurak Circuit, Blakeview |
| 240m²                    |

🛏 2 🔊 2

| Total    | 124.11              |
|----------|---------------------|
| Garage   | 23.05m <sup>2</sup> |
| Alfresco | 5.14m²              |
| Portico  | 3.15m²              |
| Living   | 92.77m²             |