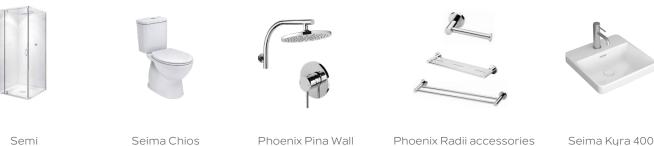

### BATHROOMS

Semi frameless shower

Seima Chios Select Close Coupled Toilet Suite Phoenix Pina Wall Mixer & Vivid High-Rise Shower Arm Phoenix Radii accessories incl. shower shelf, double towel rail & toilet roll holder\*

Seima Kyra 400 Square Basin

| Basin         | Seima Kyra 400 Square Ceramic Basin (Inset to main bathroom/semi recessed to ensuite)                                                          |
|---------------|------------------------------------------------------------------------------------------------------------------------------------------------|
| Bath          | Seima Syros Inset Bath                                                                                                                         |
| Tapware       | Phoenix Pina Basin Mixer, Pina Wall Mixers, Pina Bath Outlet, Vivid High-Rise Shower Arm,<br>Chrome                                            |
| Accessories   | Phoenix Radii Accessories incl. 600mm Double Towel Rail Round Plate, Toilet Roll Holder Round<br>Plate, Metal Shower Shelf Round Plate, Chrome |
| Shower screen | 600 Series Semi Frameless - Clear Glass, Polished Silver                                                                                       |
| Toilet suite  | Seima Chios Select Close Coupled Toilet                                                                                                        |
| Floor grate   | Square Grate 80mm Stainless Steel                                                                                                              |
| Mirrors       | Mirror Full With of Vanity 750mm H x 4mm polished edge, over all vanity units (where applicable)                                               |
| Fan           | Exhaust fan to ensuite - heat lamp to main bathroom                                                                                            |

| LAUNDRY      |                                    |
|--------------|------------------------------------|
| Laundry sink | Seima Acero Inset Trough, 45 litre |
| Sink mixer   | Phoenix Ivy Sink Mixer, Chrome     |