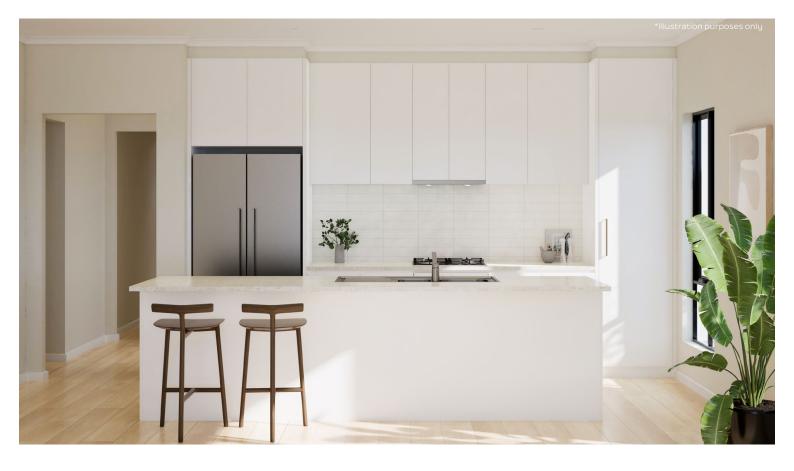

# Floorplans.

Bentley Road features a selection of beautifully designed 2, 3 and 4 bedroom homes, crafted to offer both comfort and style.

The fourth release at Bentley Road includes a range of floorplans to select from. Choose your desired allotment based on its location within the release.

### KITCHEN

Westinghouse 600mm Electric Cooktop

Westinghouse 600mm Electric Oven

Westinghouse 600mm Slideout Rangehood

| Sink       | Seima Acero Sink, 1 <sup>3/4</sup> bowls        |
|------------|-------------------------------------------------|
| Sink mixer | Phoenix Pina Sink Mixer 200mm Gooseneck, Chrome |
| Cooktop    | Westinghouse 600mm Electric Cooktop             |
| Oven       | Westinghouse 600mm Multi-function Electric Oven |
| Rangehood  | Westinghouse 600mm Slideout Rangehood           |

### KITCHEN

| Benchtop                                | Formica Purestone Velour                                                  |
|-----------------------------------------|---------------------------------------------------------------------------|
| Splashback                              | White Undulated Subway 75x300 Horizontal Stack Lay with Ultra White Grout |
| Lower cupboards (inc fridge and pantry) | Formica Crystal White Velour                                              |
| Overhead cupboards                      | Formica Grassland Velour                                                  |
| Joinery handle                          | Ferrara Lip Pull White - no handles to overhead cupboards                 |

### KITCHEN

| Benchtop                                | Laminex Nero Grafite Natural                                            |
|-----------------------------------------|-------------------------------------------------------------------------|
| Splashback                              | Grey Undulated Subway 75x300 Horizontal Stack Lay with Misty Grey Grout |
| Lower cupboards (inc fridge and pantry) | Polytec Stone Grey Matt                                                 |
| Overhead cupboards                      | Polytec Stone Grey Matt                                                 |
| Joinery handle                          | Livorno Dull Brushed Nickel - no handles to overhead cupboards          |

### KITCHEN

| Benchtop                                | Laminex White Valencia Natural                                           |
|-----------------------------------------|--------------------------------------------------------------------------|
| Splashback                              | Cream Undulated Subway 75x300 Horizontal Stack Lay with Misty Grey Grout |
| Lower cupboards (inc fridge and pantry) | Polytec Classic White Matt                                               |
|                                         |                                                                          |
| Overhead cupboards                      | Polytec Classic White Matt                                               |

### KITCHEN

| Benchtop                    | Polytec Buller Stone Matt                                                 |
|-----------------------------|---------------------------------------------------------------------------|
| Splashback                  | White Undulated Subway 75x300 Horizontal Stack Lay with Ultra White Grout |
| Lower cupboards (inc fridge | Laminex Polar White Natural                                               |
| and pantry)                 |                                                                           |
| Overhead cupboards          | Laminex Polar White Natural                                               |
| Joinery handle              | Dallas Chrome - no handles to overhead cupboards                          |