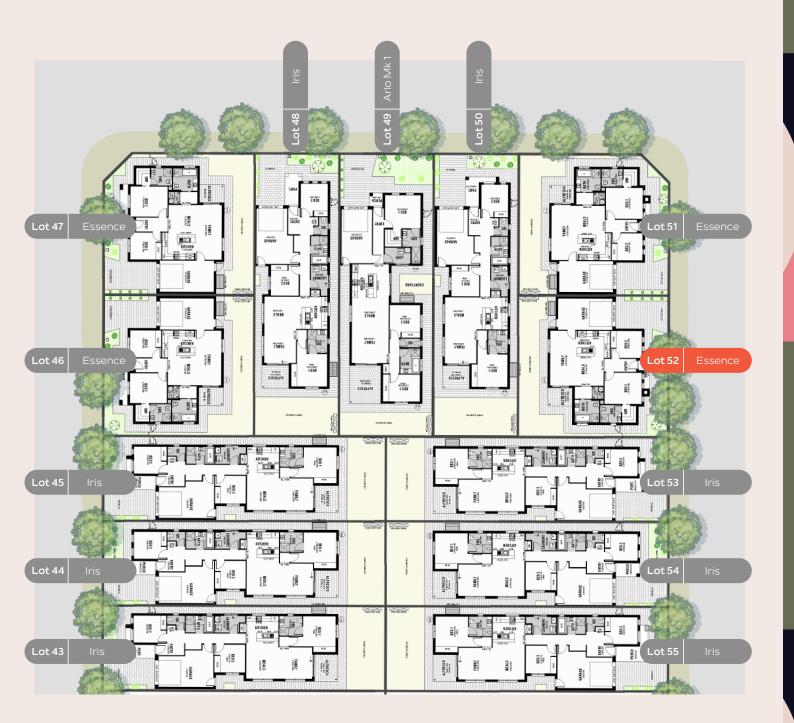

# Floorplans.

Bentley Road features a selection of beautifully designed 2, 3 and 4 bedroom homes, crafted to offer both comfort and style.

The fourth release at Bentley Road includes a range of floorplans to select from. Choose your desired allotment based on its location within the release.

## Release 4.

| Lot 52.                  |
|--------------------------|
| Wurak Circuit, Blakeview |
| 240m²                    |

🛏 2 🔊 2

| Total    | 124.11              |
|----------|---------------------|
| Garage   | 23.05m <sup>2</sup> |
| Alfresco | 5.14m²              |
| Portico  | 3.15m²              |
| Living   | 92.77m²             |