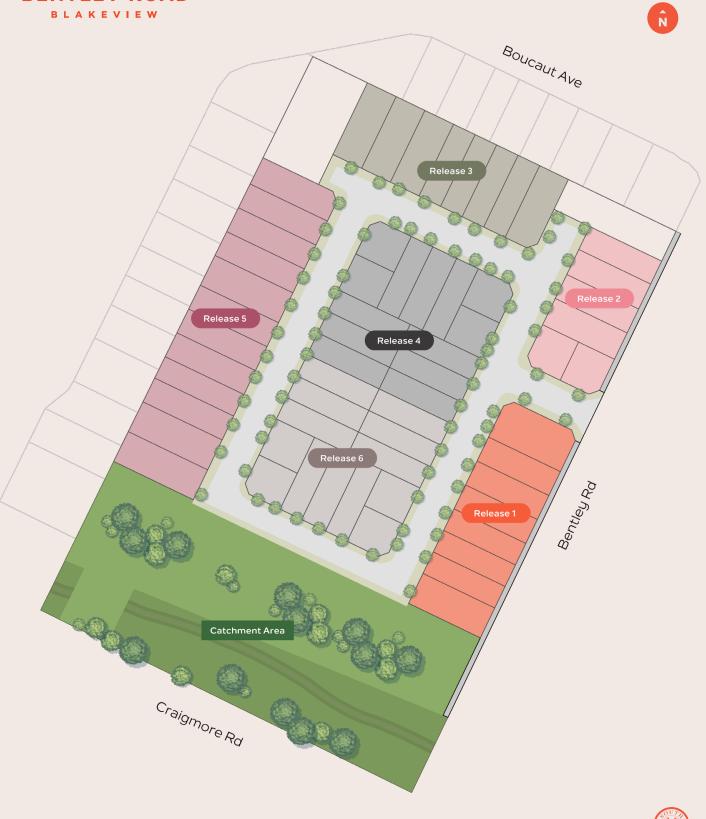

# Floorplans.

Bentley Road features a selection of beautifully designed 2, 3 and 4 bedroom homes, crafted to offer both comfort and style.

The fourth release at Bentley Road includes a range of floorplans to select from. Choose your desired allotment based on its location within the release.

## Release 4.

| Lot 52.                  |
|--------------------------|
| Wurak Circuit, Blakeview |
| 240m²                    |

🛏 2 🔊 2

| Total    | 124.11              |
|----------|---------------------|
| Garage   | 23.05m <sup>2</sup> |
| Alfresco | 5.14m²              |
| Portico  | 3.15m²              |
| Living   | 92.77m²             |