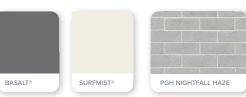

### DUSK

The balance of warm and cool slate tones, evokes contentment and wellbeing.

| Render      | Colorbond Surfmist       |
|-------------|--------------------------|
| Roof        | Colorbond Basalt         |
| Gutters     | Colorbond Basalt         |
| Fascias     | Colorbond Surfmist       |
| Cladding    | Knotwood Norwegian Beech |
| Bricks      | PGH Nightfall Haze       |
| Mortar      | Natural Grey             |
| Garage door | Colorbond Surfmist       |
| Front door  | Colorbond Surfmist       |
| Windows     | Anodic Grey              |
| Porch tile  | Grey Textured 300x300mm  |