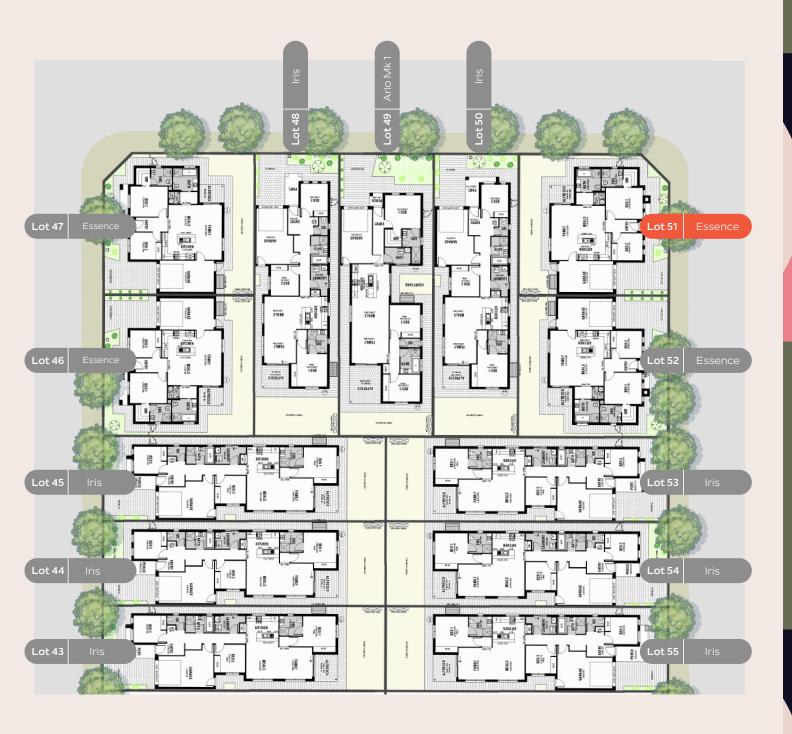

Bentley Road features a selection of beautifully designed 2, 3 and 4 bedroom homes, crafted to offer both comfort and style.

The fourth release at Bentley Road includes a range of floorplans to select from. Choose your desired allotment based on its location within the release.

# Release 4.

## Lot 51.

🖰 2 🔊 2 🍙 1

Total 124.11

| Solar Panels         3.32KW - No Battery           Ceiling height         2700mm           Internal linings         10mm Boral sheetrock plasterboard           Entrance doors         Panelcarve Entry Door PPC104 Primed (820mm wide)           Other external doors         Corinthian Flush Panel           External hardware         Tristan Lever Entrance Set Satin Chrome with Dexton Deadlock Single Cylinder Satin Chrome           Internal doors         Corinthian Painted Redicote Flush Panel doors           Internal door hardware         Tristan Lever Passage/Privacy Set Satin Chrome           Insulation         Internal Walls: R2.0, External Walls: R2.5, Ceiling: R5.0           Cornices         Cove 90mm           Skirtings         67x18mm MDF bevel profile           Window architraves         67x18mm MDF bevel profile           Paint system         Matt acrylic, 2 coat system           Built in robes (as per plan)         Mirror sliding doors (If applicable)           Electrical         Hard wired smoke detectors with battery backup, meter isolator & 6ka circuit breaker and earth leakage safety switch to meter box.           Lighting         Downlights to entry & main living areas, batten lights to remainder.           Exhaust fans         To all bathrooms           NBN provision - (single storey) double p/point for HUB, conduit from pit to home located to future HUB, earth point on ONT to main electrical e | GENERAL                      |                                                                                           |
|--------------------------------------------------------------------------------------------------------------------------------------------------------------------------------------------------------------------------------------------------------------------------------------------------------------------------------------------------------------------------------------------------------------------------------------------------------------------------------------------------------------------------------------------------------------------------------------------------------------------------------------------------------------------------------------------------------------------------------------------------------------------------------------------------------------------------------------------------------------------------------------------------------------------------------------------------------------------------------------------------------------------------------------------------------------------------------------------------------------------------------------------------------------------------------------------------------------------------------------------------------------------------------------------------------------------------------------------------------------------------------------------------------------------------------------------------------------------------------------|------------------------------|-------------------------------------------------------------------------------------------|
| Internal linings 10mm Boral sheetrock plasterboard  Entrance doors Panelcarve Entry Door PPC104 Primed (820mm wide)  Other external doors Corinthian Flush Panel  External hardware Tristan Lever Entrance Set Satin Chrome with Dexton Deadlock Single Cylinder Satin Chrome Internal doors Corinthian Painted Redicote Flush Panel doors  Internal door hardware Tristan Lever Passage/Privacy Set Satin Chrome  Insulation Internal Walls: R2.0, External Walls: R2.5, Ceiling: R5.0  Cornices Cove 90mm  Skirtings 67x18mm MDF bevel profile  Window architraves 67x18mm MDF bevel profile  Paint system Matt acrylic, 2 coat system  Built in robes (as per plan) Mirror sliding doors (If applicable)  Electrical Pard wired smoke detectors with battery backup, meter isolator & 6ka circuit breaker and earth leakage safety switch to meter box.  Lighting Downlights to entry & main living areas, batten lights to remainder.  Exhaust fans To all bathrooms  NBN provision - (single storey) double p/point for HUB, conduit from pit to home located to future HUB, earth point on ONT to main electrical earth  Hot water service 270L (HDC 270) heat pump hot water service  Air-conditioning Split system to main living area and ceiling fans with light to bedrooms.                                                                                                                                                                                              | Solar Panels                 | 3.32KW - No Battery                                                                       |
| Entrance doors Panelcarve Entry Door PPC104 Primed (820mm wide)  Other external doors Corinthian Flush Panel  External hardware Tristan Lever Entrance Set Satin Chrome with Dexton Deadlock Single Cylinder Satin Chrome  Internal doors Corinthian Painted Redicote Flush Panel doors  Internal door hardware Tristan Lever Passage/Privacy Set Satin Chrome  Insulation Internal Walls: R2.0, External Walls: R2.5, Ceiling: R5.0  Cornices Cove 90mm  Skirtings 67x18mm MDF bevel profile  Window architraves 67x18mm MDF bevel profile  Built in robes (as per plan) Mirror sliding doors (if applicable)  Electrical Hard wired smoke detectors with battery backup, meter isolator & 6ka circuit breaker and earth leakage safety switch to meter box.  Lighting Downlights to entry & main living areas, batten lights to remainder.  Exhaust fans To all bathrooms  NBN provision NBN provision – (single storey) double p/point for HUB, conduit from pit to home located to future HUB, earth point on ONT to main electrical earth  Hot water service 270 L (HDC 270) heat pump hot water service  Air-conditioning Split system to main living area and ceiling fans with light to bedrooms.  Garage door Automated panel lift door with two remote controls – Hampton Profile                                                                                                                                                                                          | Ceiling height               | 2700mm                                                                                    |
| Other external doors Corinthian Flush Panel  External hardware Tristan Lever Entrance Set Satin Chrome with Dexton Deadlock Single Cylinder Satin Chrome Internal doors Corinthian Painted Redicote Flush Panel doors Internal door hardware Tristan Lever Passage/Privacy Set Satin Chrome Insulation Internal Walls: R2.0, External Walls: R2.5, Ceiling: R5.0  Cornices Cove 90mm Skirtings 67x18mm MDF bevel profile Window architraves 67x18mm MDF bevel profile Paint system Matt acrylic, 2 coat system Built in robes (as per plan) Mirror sliding doors (If applicable)  Electrical Hard wired smoke detectors with battery backup, meter isolator & 6ka circuit breaker and earth leakage safety switch to meter box.  Lighting Downlights to entry & main living areas, batten lights to remainder.  Exhaust fans To all bathrooms  NBN provision NBN provision - (single storey) double p/point for HUB, conduit from pit to home located to future HUB, earth point on ONT to main electrical earth  Hot water service 270L (HDC 270) heat pump hot water service  Air-conditioning Split system to main living area and ceiling fans with light to bedrooms.  Garage door Automated panel lift door with two remote controls - Hampton Profile                                                                                                                                                                                                                         | Internal linings             | 10mm Boral sheetrock plasterboard                                                         |
| External hardware Tristan Lever Entrance Set Satin Chrome with Dexton Deadlock Single Cylinder Satin Chrome Internal doors Corinthian Painted Redicote Flush Panel doors Internal door hardware Tristan Lever Passage/Privacy Set Satin Chrome Insulation Internal Walls: R2.0, External Walls: R2.5, Ceiling: R5.0 Cornices Cove 90mm Skirtings 67x18mm MDF bevel profile Window architraves 67x18mm MDF bevel profile Paint system Matt acrylic, 2 coat system Built in robes (as per plan) Mirror sliding doors (If applicable) Electrical Hard wired smoke detectors with battery backup, meter isolator & 6ka circuit breaker and earth leakage safety switch to meter box. Lighting Downlights to entry & main living areas, batten lights to remainder. Exhaust fans To all bathrooms NBN provision (Single storey) double p/point for HUB, conduit from pit to home located to future HUB, earth point on ONT to main electrical earth Hot water service 270L (HDC 270) heat pump hot water service Air-conditioning Split system to main living area and ceiling fans with light to bedrooms. Garage door Automated panel lift door with two remote controls - Hampton Profile                                                                                                                                                                                                                                                                                              | Entrance doors               | Panelcarve Entry Door PPC104 Primed (820mm wide)                                          |
| Internal doors Corinthian Painted Redicote Flush Panel doors Internal door hardware Tristan Lever Passage/Privacy Set Satin Chrome Insulation Internal Walls: R2.0, External Walls: R2.5, Ceiling: R5.0 Cornices Cove 90mm Skirtings 67x18mm MDF bevel profile Window architraves 67x18mm MDF bevel profile Paint system Matt acrylic, 2 coat system Built in robes (as per plan) Mirror sliding doors (If applicable) Electrical Hard wired smoke detectors with battery backup, meter isolator & 6ka circuit breaker and earth leakage safety switch to meter box. Lighting Downlights to entry & main living areas, batten lights to remainder. Exhaust fans To all bathrooms NBN provision (single storey) double p/point for HUB, conduit from pit to home located to future HUB, earth point on ONT to main electrical earth Hot water service 270L (HDC 270) heat pump hot water service Air-conditioning Split system to main living area and ceiling fans with light to bedrooms. Garage door Automated panel lift door with two remote controls - Hampton Profile                                                                                                                                                                                                                                                                                                                                                                                                          | Other external doors         | Corinthian Flush Panel                                                                    |
| Internal door hardware Insulation Internal Walls: R2.0, External Walls: R2.5, Ceiling: R5.0 Cornices Cove 90mm Skirtings 67x18mm MDF bevel profile Window architraves 67x18mm MDF bevel profile Paint system Matt acrylic, 2 coat system Built in robes (as per plan) Mirror sliding doors (If applicable) Electrical Hard wired smoke detectors with battery backup, meter isolator & 6ka circuit breaker and earth leakage safety switch to meter box. Lighting Downlights to entry & main living areas, batten lights to remainder. Exhaust fans To all bathrooms  NBN provision NBN provision - (single storey) double p/point for HUB, conduit from pit to home located to future HUB, earth point on ONT to main electrical earth Hot water service 270L (HDC 270) heat pump hot water service Air-conditioning Split system to main living area and ceiling fans with light to bedrooms. Garage door Automated panel lift door with two remote controls - Hampton Profile                                                                                                                                                                                                                                                                                                                                                                                                                                                                                                     | External hardware            | Tristan Lever Entrance Set Satin Chrome with Dexton Deadlock Single Cylinder Satin Chrome |
| Insulation Internal Walls: R2.0, External Walls: R2.5, Ceiling: R5.0  Cornices Cove 90mm  Skirtings 67x18mm MDF bevel profile  Window architraves 67x18mm MDF bevel profile  Paint system Matt acrylic, 2 coat system  Built in robes (as per plan) Mirror sliding doors (If applicable)  Electrical Hard wired smoke detectors with battery backup, meter isolator & 6ka circuit breaker and earth leakage safety switch to meter box.  Lighting Downlights to entry & main living areas, batten lights to remainder.  Exhaust fans To all bathrooms  NBN provision NBN provision - (single storey) double p/point for HUB, conduit from pit to home located to future HUB, earth point on ONT to main electrical earth  Hot water service 270L (HDC 270) heat pump hot water service  Air-conditioning Split system to main living area and ceiling fans with light to bedrooms.  Garage door Automated panel lift door with two remote controls - Hampton Profile                                                                                                                                                                                                                                                                                                                                                                                                                                                                                                                 | Internal doors               | Corinthian Painted Redicote Flush Panel doors                                             |
| Cornices Cove 90mm Skirtings 67x18mm MDF bevel profile Window architraves 67x18mm MDF bevel profile Paint system Matt acrylic, 2 coat system Built in robes (as per plan) Mirror sliding doors (If applicable) Electrical Hard wired smoke detectors with battery backup, meter isolator & 6ka circuit breaker and earth leakage safety switch to meter box. Lighting Downlights to entry & main living areas, batten lights to remainder. Exhaust fans To all bathrooms  NBN provision NBN provision - (single storey) double p/point for HUB, conduit from pit to home located to future HUB, earth point on ONT to main electrical earth Hot water service 270L (HDC 270) heat pump hot water service Air-conditioning Split system to main living area and ceiling fans with light to bedrooms. Garage door Automated panel lift door with two remote controls - Hampton Profile                                                                                                                                                                                                                                                                                                                                                                                                                                                                                                                                                                                                 | Internal door hardware       | Tristan Lever Passage/Privacy Set Satin Chrome                                            |
| Skirtings 67x18mm MDF bevel profile  Window architraves 67x18mm MDF bevel profile  Paint system Matt acrylic, 2 coat system  Built in robes (as per plan) Mirror sliding doors (If applicable)  Electrical Hard wired smoke detectors with battery backup, meter isolator & 6ka circuit breaker and earth leakage safety switch to meter box.  Lighting Downlights to entry & main living areas, batten lights to remainder.  Exhaust fans To all bathrooms  NBN provision NBN provision - (single storey) double p/point for HUB, conduit from pit to home located to future HUB, earth point on ONT to main electrical earth  Hot water service 270L (HDC 270) heat pump hot water service  Air-conditioning Split system to main living area and ceiling fans with light to bedrooms.  Garage door Automated panel lift door with two remote controls - Hampton Profile                                                                                                                                                                                                                                                                                                                                                                                                                                                                                                                                                                                                           | Insulation                   | Internal Walls: R2.0, External Walls: R2.5, Ceiling: R5.0                                 |
| Window architraves 67x18mm MDF bevel profile  Paint system Matt acrylic, 2 coat system  Built in robes (as per plan) Mirror sliding doors (If applicable)  Electrical Hard wired smoke detectors with battery backup, meter isolator & 6ka circuit breaker and earth leakage safety switch to meter box.  Lighting Downlights to entry & main living areas, batten lights to remainder.  Exhaust fans To all bathrooms  NBN provision (single storey) double p/point for HUB, conduit from pit to home located to future HUB, earth point on ONT to main electrical earth  Hot water service 270L (HDC 270) heat pump hot water service  Air-conditioning Split system to main living area and ceiling fans with light to bedrooms.  Garage door Automated panel lift door with two remote controls - Hampton Profile                                                                                                                                                                                                                                                                                                                                                                                                                                                                                                                                                                                                                                                                | Cornices                     | Cove 90mm                                                                                 |
| Paint system Matt acrylic, 2 coat system  Built in robes (as per plan) Mirror sliding doors (If applicable)  Electrical Hard wired smoke detectors with battery backup, meter isolator & 6ka circuit breaker and earth leakage safety switch to meter box.  Lighting Downlights to entry & main living areas, batten lights to remainder.  Exhaust fans To all bathrooms  NBN provision - (single storey) double p/point for HUB, conduit from pit to home located to future HUB, earth point on ONT to main electrical earth  Hot water service 270L (HDC 270) heat pump hot water service  Air-conditioning Split system to main living area and ceiling fans with light to bedrooms.  Garage door Automated panel lift door with two remote controls - Hampton Profile                                                                                                                                                                                                                                                                                                                                                                                                                                                                                                                                                                                                                                                                                                            | Skirtings                    | 67x18mm MDF bevel profile                                                                 |
| Built in robes (as per plan) Mirror sliding doors (If applicable)  Electrical Hard wired smoke detectors with battery backup, meter isolator & 6ka circuit breaker and earth leakage safety switch to meter box.  Lighting Downlights to entry & main living areas, batten lights to remainder.  Exhaust fans To all bathrooms  NBN provision (single storey) double p/point for HUB, conduit from pit to home located to future HUB, earth point on ONT to main electrical earth  Hot water service 270L (HDC 270) heat pump hot water service  Air-conditioning Split system to main living area and ceiling fans with light to bedrooms.  Garage door Automated panel lift door with two remote controls - Hampton Profile                                                                                                                                                                                                                                                                                                                                                                                                                                                                                                                                                                                                                                                                                                                                                        | Window architraves           | 67x18mm MDF bevel profile                                                                 |
| Electrical Hard wired smoke detectors with battery backup, meter isolator & 6ka circuit breaker and earth leakage safety switch to meter box.  Lighting Downlights to entry & main living areas, batten lights to remainder.  Exhaust fans To all bathrooms  NBN provision - (single storey) double p/point for HUB, conduit from pit to home located to future HUB, earth point on ONT to main electrical earth  Hot water service 270L (HDC 270) heat pump hot water service  Air-conditioning Split system to main living area and ceiling fans with light to bedrooms.  Garage door Automated panel lift door with two remote controls - Hampton Profile                                                                                                                                                                                                                                                                                                                                                                                                                                                                                                                                                                                                                                                                                                                                                                                                                         | Paint system                 | Matt acrylic, 2 coat system                                                               |
| earth leakage safety switch to meter box.  Lighting Downlights to entry & main living areas, batten lights to remainder.  Exhaust fans To all bathrooms  NBN provision NBN provision - (single storey) double p/point for HUB, conduit from pit to home located to future HUB, earth point on ONT to main electrical earth  Hot water service 270L (HDC 270) heat pump hot water service  Air-conditioning Split system to main living area and ceiling fans with light to bedrooms.  Garage door Automated panel lift door with two remote controls - Hampton Profile                                                                                                                                                                                                                                                                                                                                                                                                                                                                                                                                                                                                                                                                                                                                                                                                                                                                                                               | Built in robes (as per plan) | Mirror sliding doors (If applicable)                                                      |
| Exhaust fans  To all bathrooms  NBN provision - (single storey) double p/point for HUB, conduit from pit to home located to future HUB, earth point on ONT to main electrical earth  Hot water service  270L (HDC 270) heat pump hot water service  Air-conditioning  Split system to main living area and ceiling fans with light to bedrooms.  Garage door  Automated panel lift door with two remote controls - Hampton Profile                                                                                                                                                                                                                                                                                                                                                                                                                                                                                                                                                                                                                                                                                                                                                                                                                                                                                                                                                                                                                                                   | Electrical                   | <u> </u>                                                                                  |
| NBN provision - (single storey) double p/point for HUB, conduit from pit to home located to future HUB, earth point on ONT to main electrical earth  Hot water service 270L (HDC 270) heat pump hot water service  Air-conditioning Split system to main living area and ceiling fans with light to bedrooms.  Garage door Automated panel lift door with two remote controls - Hampton Profile                                                                                                                                                                                                                                                                                                                                                                                                                                                                                                                                                                                                                                                                                                                                                                                                                                                                                                                                                                                                                                                                                      | Lighting                     | Downlights to entry & main living areas, batten lights to remainder.                      |
| MBN provision future HUB, earth point on ONT to main electrical earth  Hot water service 270L (HDC 270) heat pump hot water service  Air-conditioning Split system to main living area and ceiling fans with light to bedrooms.  Garage door Automated panel lift door with two remote controls - Hampton Profile                                                                                                                                                                                                                                                                                                                                                                                                                                                                                                                                                                                                                                                                                                                                                                                                                                                                                                                                                                                                                                                                                                                                                                    | Exhaust fans                 | To all bathrooms                                                                          |
| Air-conditioning Split system to main living area and ceiling fans with light to bedrooms.  Garage door Automated panel lift door with two remote controls - Hampton Profile                                                                                                                                                                                                                                                                                                                                                                                                                                                                                                                                                                                                                                                                                                                                                                                                                                                                                                                                                                                                                                                                                                                                                                                                                                                                                                         | NBN provision                |                                                                                           |
| Garage door Automated panel lift door with two remote controls - Hampton Profile                                                                                                                                                                                                                                                                                                                                                                                                                                                                                                                                                                                                                                                                                                                                                                                                                                                                                                                                                                                                                                                                                                                                                                                                                                                                                                                                                                                                     | Hot water service            | 270L (HDC 270) heat pump hot water service                                                |
|                                                                                                                                                                                                                                                                                                                                                                                                                                                                                                                                                                                                                                                                                                                                                                                                                                                                                                                                                                                                                                                                                                                                                                                                                                                                                                                                                                                                                                                                                      | Air-conditioning             | Split system to main living area and ceiling fans with light to bedrooms.                 |
| Kitchen Overhead cupboards and microwave provision (inc pot-drawer) to kitchen                                                                                                                                                                                                                                                                                                                                                                                                                                                                                                                                                                                                                                                                                                                                                                                                                                                                                                                                                                                                                                                                                                                                                                                                                                                                                                                                                                                                       | Garage door                  | Automated panel lift door with two remote controls - Hampton Profile                      |
|                                                                                                                                                                                                                                                                                                                                                                                                                                                                                                                                                                                                                                                                                                                                                                                                                                                                                                                                                                                                                                                                                                                                                                                                                                                                                                                                                                                                                                                                                      | Kitchen                      | Overhead cupboards and microwave provision (inc pot-drawer) to kitchen                    |