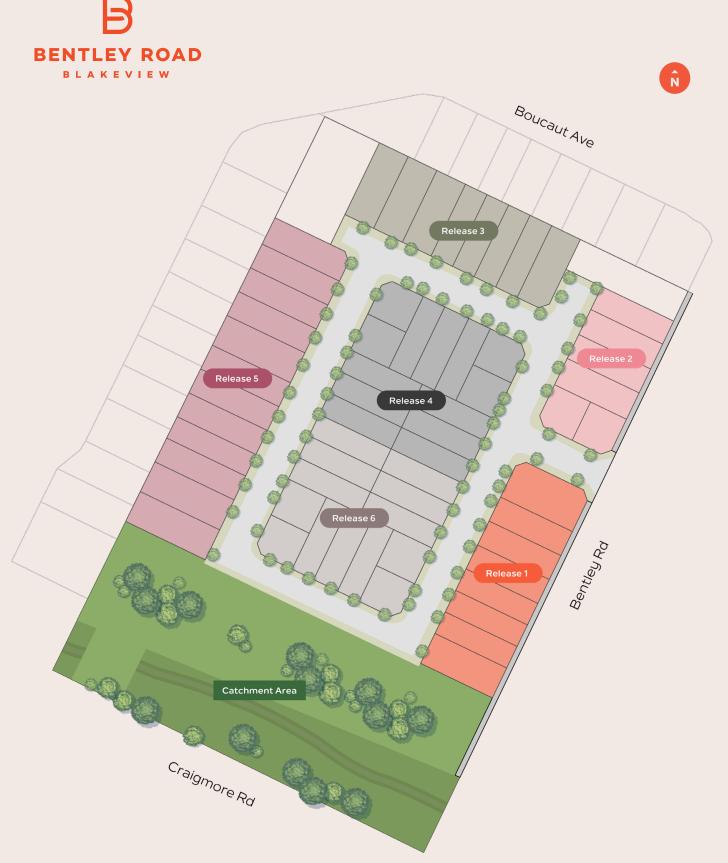

Bentley Road features a selection of beautifully designed 2, 3 and 4 bedroom homes, crafted to offer both comfort and style.

The fourth release at Bentley Road includes a range of floorplans to select from. Choose your desired allotment based on its location within the release.

# Release 4.