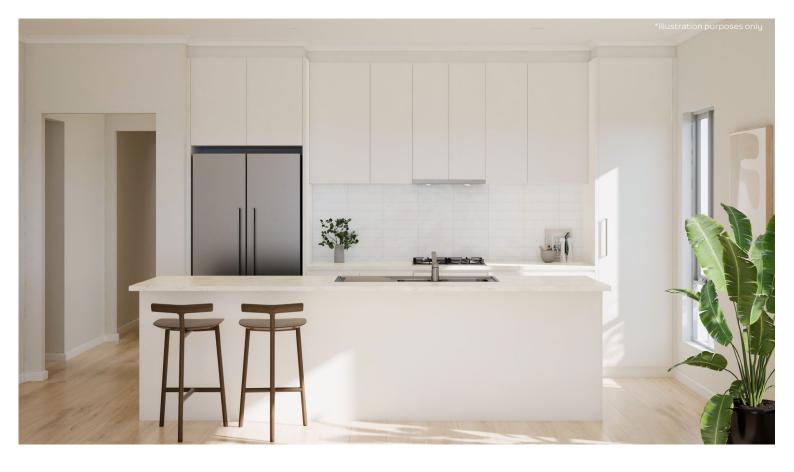

### **KITCHEN**

Westinghouse 600mm Electric Cooktop

Westinghouse 600mm Electric Oven

Westinghouse 600mm Slideout Rangehood

| Sink       | Seima Acero Sink, 1 <sup>3/4</sup> bowls        |
|------------|-------------------------------------------------|
| Sink mixer | Phoenix Pina Sink Mixer 200mm Gooseneck, Chrome |
| Cooktop    | Westinghouse 600mm Electric Cooktop             |
| Oven       | Westinghouse 600mm Multi-function Electric Oven |
| Rangehood  | Westinghouse 600mm Slideout Rangehood           |
|            |                                                 |

### BATHROOMS

Semi frameless shower

Seima Chios Select Close Coupled Toilet Suite

Phoenix Pina Wall Mixer & Vivid High-Rise Shower Arm

Phoenix Radii accessories incl. shower shelf, double towel rail & toilet roll holder\*

Seima Kyra 400 Square Basin

| Basin         | Seima Kyra 400 Square Ceramic Basin (Inset to main bathroom/semi recessed to ensuite)                                                       |
|---------------|---------------------------------------------------------------------------------------------------------------------------------------------|
| Bath          | Seima Syros Inset Bath                                                                                                                      |
| Tapware       | Phoenix Pina Basin Mixer, Pina Wall Mixers, Pina Bath Outlet, Vivid High-Rise Shower Arm, Chrome                                            |
| Accessories   | Phoenix Radii Accessories incl. 600mm Double Towel Rail Round Plate, Toilet Roll Holder Round Plate, Metal Shower Shelf Round Plate, Chrome |
| Shower screen | 600 Series Semi Frameless - Clear Glass, Polished Silver                                                                                    |
| Toilet suite  | Seima Chios Select Close Coupled Toilet                                                                                                     |
| Floor grate   | Square Grate 80mm Stainless Steel                                                                                                           |
| Mirrors       | Mirror Full With of Vanity 750mm H x 4mm polished edge, over all vanity units (where applicable)                                            |
| Fan           | Exhaust fan to ensuite - heat lamp to main bathroom                                                                                         |