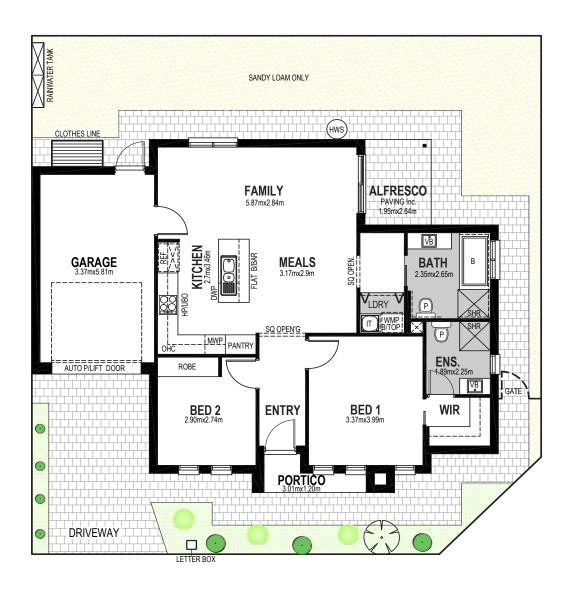

## Lot 51.

🖰 2 🔊 2 🍙 1

Total 124.11

| Solar Panels         3.32KW - No Battery           Ceiling height         2700mm           Internal linings         10mm Boral sheetrock plasterboard           Entrance doors         Panelcarve Entry Door PPC104 Primed (820mm wide)           Other external doors         Corinthian Flush Panel           External hardware         Tristan Lever Entrance Set Satin Chrome with Dexton Deadlock Single Cylinder Satin Chrome           Internal doors         Corinthian Painted Redicote Flush Panel doors           Internal door hardware         Tristan Lever Passage/Privacy Set Satin Chrome           Insulation         Internal Walls: R2.0, External Walls: R2.5, Ceiling: R5.0           Cornices         Cove 90mm           Skirtings         67x18mm MDF bevel profile           Window architraves         67x18mm MDF bevel profile           Paint system         Matt acrylic, 2 coat system           Built in robes (as per plan)         Mirror sliding doors (If applicable)           Electrical         Hard wired smoke detectors with battery backup, meter isolator & 6ka circuit breaker and earth leakage safety switch to meter box.           Lighting         Downlights to entry & main living areas, batten lights to remainder.           Exhaust fans         To all bathrooms           NBN provision - (single storey) double p/point for HUB, conduit from pit to home located to future HUB, earth point on ONT to main electrical e | GENERAL                      |                                                                                           |
|--------------------------------------------------------------------------------------------------------------------------------------------------------------------------------------------------------------------------------------------------------------------------------------------------------------------------------------------------------------------------------------------------------------------------------------------------------------------------------------------------------------------------------------------------------------------------------------------------------------------------------------------------------------------------------------------------------------------------------------------------------------------------------------------------------------------------------------------------------------------------------------------------------------------------------------------------------------------------------------------------------------------------------------------------------------------------------------------------------------------------------------------------------------------------------------------------------------------------------------------------------------------------------------------------------------------------------------------------------------------------------------------------------------------------------------------------------------------------------------|------------------------------|-------------------------------------------------------------------------------------------|
| Internal linings 10mm Boral sheetrock plasterboard  Entrance doors Panelcarve Entry Door PPC104 Primed (820mm wide)  Other external doors Corinthian Flush Panel  External hardware Tristan Lever Entrance Set Satin Chrome with Dexton Deadlock Single Cylinder Satin Chrome Internal doors Corinthian Painted Redicote Flush Panel doors  Internal door hardware Tristan Lever Passage/Privacy Set Satin Chrome  Insulation Internal Walls: R2.0, External Walls: R2.5, Ceiling: R5.0  Cornices Cove 90mm  Skirtings 67x18mm MDF bevel profile  Window architraves 67x18mm MDF bevel profile  Paint system Matt acrylic, 2 coat system  Built in robes (as per plan) Mirror sliding doors (If applicable)  Electrical Pard wired smoke detectors with battery backup, meter isolator & 6ka circuit breaker and earth leakage safety switch to meter box.  Lighting Downlights to entry & main living areas, batten lights to remainder.  Exhaust fans To all bathrooms  NBN provision - (single storey) double p/point for HUB, conduit from pit to home located to future HUB, earth point on ONT to main electrical earth  Hot water service 270L (HDC 270) heat pump hot water service  Air-conditioning Split system to main living area and ceiling fans with light to bedrooms.                                                                                                                                                                                              | Solar Panels                 | 3.32KW - No Battery                                                                       |
| Entrance doors Panelcarve Entry Door PPC104 Primed (820mm wide)  Other external doors Corinthian Flush Panel  External hardware Tristan Lever Entrance Set Satin Chrome with Dexton Deadlock Single Cylinder Satin Chrome  Internal doors Corinthian Painted Redicote Flush Panel doors  Internal door hardware Tristan Lever Passage/Privacy Set Satin Chrome  Insulation Internal Walls: R2.0, External Walls: R2.5, Ceiling: R5.0  Cornices Cove 90mm  Skirtings 67x18mm MDF bevel profile  Window architraves 67x18mm MDF bevel profile  Built in robes (as per plan) Mirror sliding doors (if applicable)  Electrical Hard wired smoke detectors with battery backup, meter isolator & 6ka circuit breaker and earth leakage safety switch to meter box.  Lighting Downlights to entry & main living areas, batten lights to remainder.  Exhaust fans To all bathrooms  NBN provision NBN provision – (single storey) double p/point for HUB, conduit from pit to home located to future HUB, earth point on ONT to main electrical earth  Hot water service 270 L (HDC 270) heat pump hot water service  Air-conditioning Split system to main living area and ceiling fans with light to bedrooms.  Garage door Automated panel lift door with two remote controls – Hampton Profile                                                                                                                                                                                          | Ceiling height               | 2700mm                                                                                    |
| Other external doors Corinthian Flush Panel  External hardware Tristan Lever Entrance Set Satin Chrome with Dexton Deadlock Single Cylinder Satin Chrome Internal doors Corinthian Painted Redicote Flush Panel doors Internal door hardware Tristan Lever Passage/Privacy Set Satin Chrome Insulation Internal Walls: R2.0, External Walls: R2.5, Ceiling: R5.0  Cornices Cove 90mm Skirtings 67x18mm MDF bevel profile Window architraves 67x18mm MDF bevel profile Paint system Matt acrylic, 2 coat system Built in robes (as per plan) Mirror sliding doors (If applicable)  Electrical Hard wired smoke detectors with battery backup, meter isolator & 6ka circuit breaker and earth leakage safety switch to meter box.  Lighting Downlights to entry & main living areas, batten lights to remainder.  Exhaust fans To all bathrooms  NBN provision NBN provision - (single storey) double p/point for HUB, conduit from pit to home located to future HUB, earth point on ONT to main electrical earth  Hot water service 270L (HDC 270) heat pump hot water service  Air-conditioning Split system to main living area and ceiling fans with light to bedrooms.  Garage door Automated panel lift door with two remote controls - Hampton Profile                                                                                                                                                                                                                         | Internal linings             | 10mm Boral sheetrock plasterboard                                                         |
| External hardware Tristan Lever Entrance Set Satin Chrome with Dexton Deadlock Single Cylinder Satin Chrome Internal doors Corinthian Painted Redicote Flush Panel doors Internal door hardware Tristan Lever Passage/Privacy Set Satin Chrome Insulation Internal Walls: R2.0, External Walls: R2.5, Ceiling: R5.0 Cornices Cove 90mm Skirtings 67x18mm MDF bevel profile Window architraves 67x18mm MDF bevel profile Paint system Matt acrylic, 2 coat system Built in robes (as per plan) Mirror sliding doors (If applicable) Electrical Hard wired smoke detectors with battery backup, meter isolator & 6ka circuit breaker and earth leakage safety switch to meter box. Lighting Downlights to entry & main living areas, batten lights to remainder. Exhaust fans To all bathrooms NBN provision (Single storey) double p/point for HUB, conduit from pit to home located to future HUB, earth point on ONT to main electrical earth Hot water service 270L (HDC 270) heat pump hot water service Air-conditioning Split system to main living area and ceiling fans with light to bedrooms. Garage door Automated panel lift door with two remote controls - Hampton Profile                                                                                                                                                                                                                                                                                              | Entrance doors               | Panelcarve Entry Door PPC104 Primed (820mm wide)                                          |
| Internal doors Corinthian Painted Redicote Flush Panel doors Internal door hardware Tristan Lever Passage/Privacy Set Satin Chrome Insulation Internal Walls: R2.0, External Walls: R2.5, Ceiling: R5.0 Cornices Cove 90mm Skirtings 67x18mm MDF bevel profile Window architraves 67x18mm MDF bevel profile Paint system Matt acrylic, 2 coat system Built in robes (as per plan) Mirror sliding doors (If applicable) Electrical Hard wired smoke detectors with battery backup, meter isolator & 6ka circuit breaker and earth leakage safety switch to meter box. Lighting Downlights to entry & main living areas, batten lights to remainder. Exhaust fans To all bathrooms NBN provision (single storey) double p/point for HUB, conduit from pit to home located to future HUB, earth point on ONT to main electrical earth Hot water service 270L (HDC 270) heat pump hot water service Air-conditioning Split system to main living area and ceiling fans with light to bedrooms. Garage door Automated panel lift door with two remote controls - Hampton Profile                                                                                                                                                                                                                                                                                                                                                                                                          | Other external doors         | Corinthian Flush Panel                                                                    |
| Internal door hardware Insulation Internal Walls: R2.0, External Walls: R2.5, Ceiling: R5.0 Cornices Cove 90mm Skirtings 67x18mm MDF bevel profile Window architraves 67x18mm MDF bevel profile Paint system Matt acrylic, 2 coat system Built in robes (as per plan) Mirror sliding doors (If applicable) Electrical Hard wired smoke detectors with battery backup, meter isolator & 6ka circuit breaker and earth leakage safety switch to meter box. Lighting Downlights to entry & main living areas, batten lights to remainder. Exhaust fans To all bathrooms  NBN provision NBN provision - (single storey) double p/point for HUB, conduit from pit to home located to future HUB, earth point on ONT to main electrical earth Hot water service 270L (HDC 270) heat pump hot water service Air-conditioning Split system to main living area and ceiling fans with light to bedrooms. Garage door Automated panel lift door with two remote controls - Hampton Profile                                                                                                                                                                                                                                                                                                                                                                                                                                                                                                     | External hardware            | Tristan Lever Entrance Set Satin Chrome with Dexton Deadlock Single Cylinder Satin Chrome |
| Insulation Internal Walls: R2.0, External Walls: R2.5, Ceiling: R5.0  Cornices Cove 90mm  Skirtings 67x18mm MDF bevel profile  Window architraves 67x18mm MDF bevel profile  Paint system Matt acrylic, 2 coat system  Built in robes (as per plan) Mirror sliding doors (If applicable)  Electrical Hard wired smoke detectors with battery backup, meter isolator & 6ka circuit breaker and earth leakage safety switch to meter box.  Lighting Downlights to entry & main living areas, batten lights to remainder.  Exhaust fans To all bathrooms  NBN provision NBN provision - (single storey) double p/point for HUB, conduit from pit to home located to future HUB, earth point on ONT to main electrical earth  Hot water service 270L (HDC 270) heat pump hot water service  Air-conditioning Split system to main living area and ceiling fans with light to bedrooms.  Garage door Automated panel lift door with two remote controls - Hampton Profile                                                                                                                                                                                                                                                                                                                                                                                                                                                                                                                 | Internal doors               | Corinthian Painted Redicote Flush Panel doors                                             |
| Cornices Cove 90mm Skirtings 67x18mm MDF bevel profile Window architraves 67x18mm MDF bevel profile Paint system Matt acrylic, 2 coat system Built in robes (as per plan) Mirror sliding doors (If applicable) Electrical Hard wired smoke detectors with battery backup, meter isolator & 6ka circuit breaker and earth leakage safety switch to meter box. Lighting Downlights to entry & main living areas, batten lights to remainder. Exhaust fans To all bathrooms  NBN provision NBN provision - (single storey) double p/point for HUB, conduit from pit to home located to future HUB, earth point on ONT to main electrical earth Hot water service 270L (HDC 270) heat pump hot water service Air-conditioning Split system to main living area and ceiling fans with light to bedrooms. Garage door Automated panel lift door with two remote controls - Hampton Profile                                                                                                                                                                                                                                                                                                                                                                                                                                                                                                                                                                                                 | Internal door hardware       | Tristan Lever Passage/Privacy Set Satin Chrome                                            |
| Skirtings 67x18mm MDF bevel profile  Window architraves 67x18mm MDF bevel profile  Paint system Matt acrylic, 2 coat system  Built in robes (as per plan) Mirror sliding doors (If applicable)  Electrical Hard wired smoke detectors with battery backup, meter isolator & 6ka circuit breaker and earth leakage safety switch to meter box.  Lighting Downlights to entry & main living areas, batten lights to remainder.  Exhaust fans To all bathrooms  NBN provision NBN provision - (single storey) double p/point for HUB, conduit from pit to home located to future HUB, earth point on ONT to main electrical earth  Hot water service 270L (HDC 270) heat pump hot water service  Air-conditioning Split system to main living area and ceiling fans with light to bedrooms.  Garage door Automated panel lift door with two remote controls - Hampton Profile                                                                                                                                                                                                                                                                                                                                                                                                                                                                                                                                                                                                           | Insulation                   | Internal Walls: R2.0, External Walls: R2.5, Ceiling: R5.0                                 |
| Window architraves 67x18mm MDF bevel profile  Paint system Matt acrylic, 2 coat system  Built in robes (as per plan) Mirror sliding doors (If applicable)  Electrical Hard wired smoke detectors with battery backup, meter isolator & 6ka circuit breaker and earth leakage safety switch to meter box.  Lighting Downlights to entry & main living areas, batten lights to remainder.  Exhaust fans To all bathrooms  NBN provision (single storey) double p/point for HUB, conduit from pit to home located to future HUB, earth point on ONT to main electrical earth  Hot water service 270L (HDC 270) heat pump hot water service  Air-conditioning Split system to main living area and ceiling fans with light to bedrooms.  Garage door Automated panel lift door with two remote controls - Hampton Profile                                                                                                                                                                                                                                                                                                                                                                                                                                                                                                                                                                                                                                                                | Cornices                     | Cove 90mm                                                                                 |
| Paint system Matt acrylic, 2 coat system  Built in robes (as per plan) Mirror sliding doors (If applicable)  Electrical Hard wired smoke detectors with battery backup, meter isolator & 6ka circuit breaker and earth leakage safety switch to meter box.  Lighting Downlights to entry & main living areas, batten lights to remainder.  Exhaust fans To all bathrooms  NBN provision - (single storey) double p/point for HUB, conduit from pit to home located to future HUB, earth point on ONT to main electrical earth  Hot water service 270L (HDC 270) heat pump hot water service  Air-conditioning Split system to main living area and ceiling fans with light to bedrooms.  Garage door Automated panel lift door with two remote controls - Hampton Profile                                                                                                                                                                                                                                                                                                                                                                                                                                                                                                                                                                                                                                                                                                            | Skirtings                    | 67x18mm MDF bevel profile                                                                 |
| Built in robes (as per plan) Mirror sliding doors (If applicable)  Electrical Hard wired smoke detectors with battery backup, meter isolator & 6ka circuit breaker and earth leakage safety switch to meter box.  Lighting Downlights to entry & main living areas, batten lights to remainder.  Exhaust fans To all bathrooms  NBN provision (single storey) double p/point for HUB, conduit from pit to home located to future HUB, earth point on ONT to main electrical earth  Hot water service 270L (HDC 270) heat pump hot water service  Air-conditioning Split system to main living area and ceiling fans with light to bedrooms.  Garage door Automated panel lift door with two remote controls - Hampton Profile                                                                                                                                                                                                                                                                                                                                                                                                                                                                                                                                                                                                                                                                                                                                                        | Window architraves           | 67x18mm MDF bevel profile                                                                 |
| Electrical Hard wired smoke detectors with battery backup, meter isolator & 6ka circuit breaker and earth leakage safety switch to meter box.  Lighting Downlights to entry & main living areas, batten lights to remainder.  Exhaust fans To all bathrooms  NBN provision - (single storey) double p/point for HUB, conduit from pit to home located to future HUB, earth point on ONT to main electrical earth  Hot water service 270L (HDC 270) heat pump hot water service  Air-conditioning Split system to main living area and ceiling fans with light to bedrooms.  Garage door Automated panel lift door with two remote controls - Hampton Profile                                                                                                                                                                                                                                                                                                                                                                                                                                                                                                                                                                                                                                                                                                                                                                                                                         | Paint system                 | Matt acrylic, 2 coat system                                                               |
| earth leakage safety switch to meter box.  Lighting Downlights to entry & main living areas, batten lights to remainder.  Exhaust fans To all bathrooms  NBN provision NBN provision - (single storey) double p/point for HUB, conduit from pit to home located to future HUB, earth point on ONT to main electrical earth  Hot water service 270L (HDC 270) heat pump hot water service  Air-conditioning Split system to main living area and ceiling fans with light to bedrooms.  Garage door Automated panel lift door with two remote controls - Hampton Profile                                                                                                                                                                                                                                                                                                                                                                                                                                                                                                                                                                                                                                                                                                                                                                                                                                                                                                               | Built in robes (as per plan) | Mirror sliding doors (If applicable)                                                      |
| Exhaust fans  To all bathrooms  NBN provision - (single storey) double p/point for HUB, conduit from pit to home located to future HUB, earth point on ONT to main electrical earth  Hot water service  270L (HDC 270) heat pump hot water service  Air-conditioning  Split system to main living area and ceiling fans with light to bedrooms.  Garage door  Automated panel lift door with two remote controls - Hampton Profile                                                                                                                                                                                                                                                                                                                                                                                                                                                                                                                                                                                                                                                                                                                                                                                                                                                                                                                                                                                                                                                   | Electrical                   | <u> </u>                                                                                  |
| NBN provision - (single storey) double p/point for HUB, conduit from pit to home located to future HUB, earth point on ONT to main electrical earth  Hot water service 270L (HDC 270) heat pump hot water service  Air-conditioning Split system to main living area and ceiling fans with light to bedrooms.  Garage door Automated panel lift door with two remote controls - Hampton Profile                                                                                                                                                                                                                                                                                                                                                                                                                                                                                                                                                                                                                                                                                                                                                                                                                                                                                                                                                                                                                                                                                      | Lighting                     | Downlights to entry & main living areas, batten lights to remainder.                      |
| MBN provision future HUB, earth point on ONT to main electrical earth  Hot water service 270L (HDC 270) heat pump hot water service  Air-conditioning Split system to main living area and ceiling fans with light to bedrooms.  Garage door Automated panel lift door with two remote controls - Hampton Profile                                                                                                                                                                                                                                                                                                                                                                                                                                                                                                                                                                                                                                                                                                                                                                                                                                                                                                                                                                                                                                                                                                                                                                    | Exhaust fans                 | To all bathrooms                                                                          |
| Air-conditioning Split system to main living area and ceiling fans with light to bedrooms.  Garage door Automated panel lift door with two remote controls - Hampton Profile                                                                                                                                                                                                                                                                                                                                                                                                                                                                                                                                                                                                                                                                                                                                                                                                                                                                                                                                                                                                                                                                                                                                                                                                                                                                                                         | NBN provision                |                                                                                           |
| Garage door Automated panel lift door with two remote controls - Hampton Profile                                                                                                                                                                                                                                                                                                                                                                                                                                                                                                                                                                                                                                                                                                                                                                                                                                                                                                                                                                                                                                                                                                                                                                                                                                                                                                                                                                                                     | Hot water service            | 270L (HDC 270) heat pump hot water service                                                |
|                                                                                                                                                                                                                                                                                                                                                                                                                                                                                                                                                                                                                                                                                                                                                                                                                                                                                                                                                                                                                                                                                                                                                                                                                                                                                                                                                                                                                                                                                      | Air-conditioning             | Split system to main living area and ceiling fans with light to bedrooms.                 |
| Kitchen Overhead cupboards and microwave provision (inc pot-drawer) to kitchen                                                                                                                                                                                                                                                                                                                                                                                                                                                                                                                                                                                                                                                                                                                                                                                                                                                                                                                                                                                                                                                                                                                                                                                                                                                                                                                                                                                                       | Garage door                  | Automated panel lift door with two remote controls - Hampton Profile                      |
|                                                                                                                                                                                                                                                                                                                                                                                                                                                                                                                                                                                                                                                                                                                                                                                                                                                                                                                                                                                                                                                                                                                                                                                                                                                                                                                                                                                                                                                                                      | Kitchen                      | Overhead cupboards and microwave provision (inc pot-drawer) to kitchen                    |