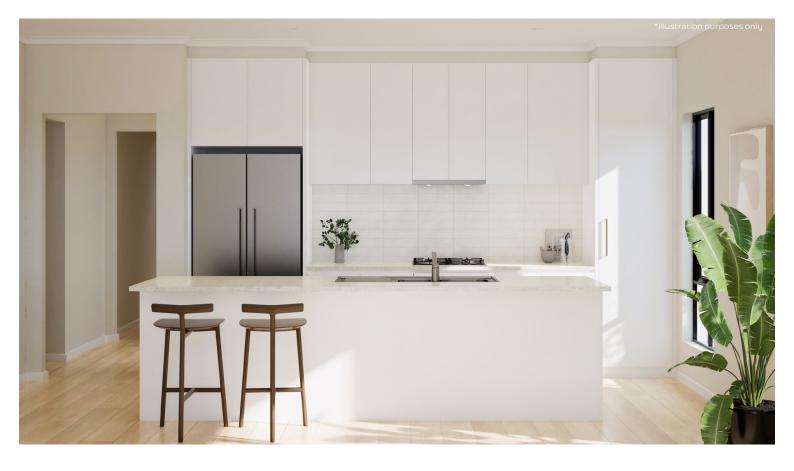

### KITCHEN

Westinghouse 600mm Electric Cooktop

Westinghouse 600mm Slideout Rangehood

|            | Oven                                            |
|------------|-------------------------------------------------|
| Sink       | Seima Acero Sink, 1 <sup>3/4</sup> bowls        |
| Sink mixer | Phoenix Pina Sink Mixer 200mm Gooseneck, Chrome |
| Cooktop    | Westinghouse 600mm Electric Cooktop             |
| Oven       | Westinghouse 600mm Multi-function Electric Oven |
| Rangehood  | Westinghouse 600mm Slideout Rangehood           |

### KITCHEN

| Benchtop                                | Laminex White Valencia Natural                                           |
|-----------------------------------------|--------------------------------------------------------------------------|
| Splashback                              | Cream Undulated Subway 75x300 Horizontal Stack Lay with Misty Grey Grout |
| Lower cupboards (inc fridge and pantry) | Polytec Classic White Matt                                               |
| Overhead cupboards                      | Polytec Classic White Matt                                               |
| Joinery handle                          | Dallas Dull Brushed Nickel - no handles to overhead cupboards            |

### KITCHEN

| Benchtop                                | Polytec Buller Stone Matt                                                 |
|-----------------------------------------|---------------------------------------------------------------------------|
| Splashback                              | White Undulated Subway 75x300 Horizontal Stack Lay with Ultra White Grout |
| Lower cupboards (inc fridge and pantry) | Laminex Polar White Natural                                               |
| Overhead cupboards                      | Laminex Polar White Natural                                               |
| Joinery handle                          | Dallas Chrome - no handles to overhead cupboards                          |