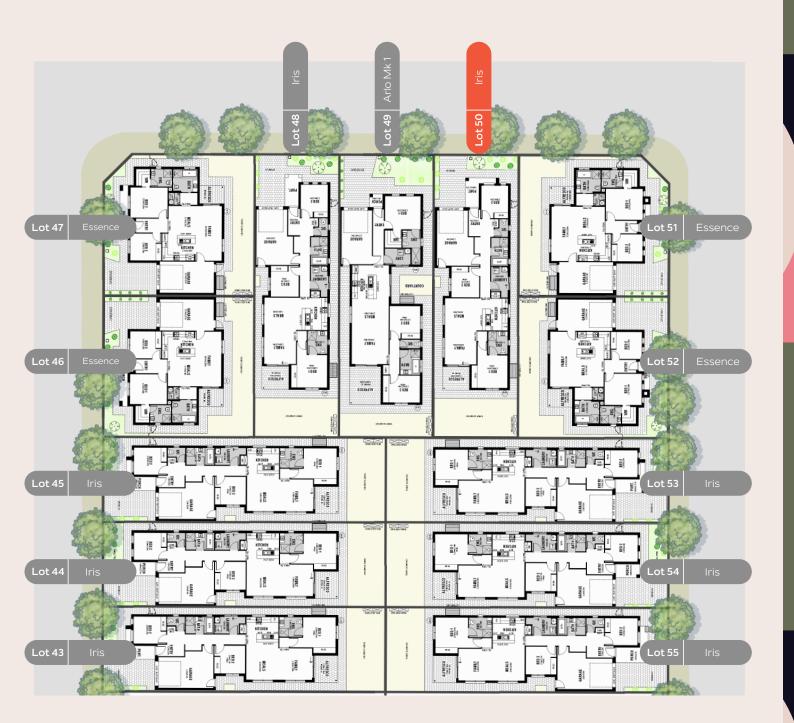

## Floorplans.

Bentley Road features a selection of beautifully designed 2, 3 and 4 bedroom homes, crafted to offer both comfort and style.

The fourth release at Bentley Road includes a range of floorplans to select from. Choose your desired allotment based on its location within the release.

## Release 4.

Lot 50. Wurak Circuit, Blakev

270m<sup>2</sup>

🛏 3 🔊 2 🏫 1

| Total    | 159.1m <sup>2</sup> |
|----------|---------------------|
| Garage   | 25.2m <sup>2</sup>  |
| Alfresco | 7.2m <sup>2</sup>   |
| Porch    | 5.8m <sup>2</sup>   |
| Living   | 120.9m <sup>2</sup> |