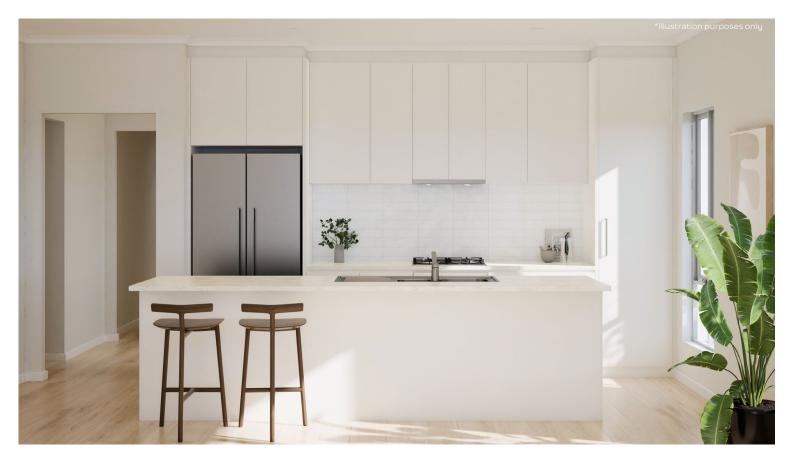

### KITCHEN

Westinghouse 600mm Electric Cooktop

Westinghouse 600mm Slideout Rangehood

|            | Oven                                            |
|------------|-------------------------------------------------|
| Sink       | Seima Acero Sink, 1 <sup>3/4</sup> bowls        |
| Sink mixer | Phoenix Pina Sink Mixer 200mm Gooseneck, Chrome |
| Cooktop    | Westinghouse 600mm Electric Cooktop             |
| Oven       | Westinghouse 600mm Multi-function Electric Oven |
| Rangehood  | Westinghouse 600mm Slideout Rangehood           |

### KITCHEN

| Benchtop                                | Laminex White Valencia Natural                                           |
|-----------------------------------------|--------------------------------------------------------------------------|
| Splashback                              | Cream Undulated Subway 75x300 Horizontal Stack Lay with Misty Grey Grout |
| Lower cupboards (inc fridge and pantry) | Polytec Classic White Matt                                               |
| Overhead cupboards                      | Polytec Classic White Matt                                               |
| Joinery handle                          | Dallas Dull Brushed Nickel - no handles to overhead cupboards            |

### KITCHEN

| Benchtop                                | Polytec Buller Stone Matt                                                 |
|-----------------------------------------|---------------------------------------------------------------------------|
| Splashback                              | White Undulated Subway 75x300 Horizontal Stack Lay with Ultra White Grout |
| Lower cupboards (inc fridge and pantry) | Laminex Polar White Natural                                               |
| Overhead cupboards                      | Laminex Polar White Natural                                               |
| Joinery handle                          | Dallas Chrome - no handles to overhead cupboards                          |