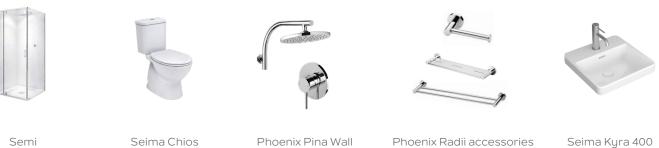

### KITCHEN

Westinghouse 600mm Electric Cooktop

Westinghouse 600mm Slideout Rangehood

|            | Oven                                            |
|------------|-------------------------------------------------|
| Sink       | Seima Acero Sink, 1 <sup>3/4</sup> bowls        |
| Sink mixer | Phoenix Pina Sink Mixer 200mm Gooseneck, Chrome |
| Cooktop    | Westinghouse 600mm Electric Cooktop             |
| Oven       | Westinghouse 600mm Multi-function Electric Oven |
| Rangehood  | Westinghouse 600mm Slideout Rangehood           |

### BATHROOMS

frameless shower

Seima Chios Select Close Coupled Toilet Suite

Phoenix Pina Wall Mixer & Vivid High-Rise Shower Arm

Phoenix Radii accessories incl. shower shelf, double towel rail & toilet roll holder\*

Seima Kyra 400 Square Basin

| Basin         | Seima Kyra 400 Square Ceramic Basin (Inset to main bathroom/semi recessed to ensuite)                                                          |
|---------------|------------------------------------------------------------------------------------------------------------------------------------------------|
| Bath          | Seima Syros Inset Bath                                                                                                                         |
| Tapware       | Phoenix Pina Basin Mixer, Pina Wall Mixers, Pina Bath Outlet, Vivid High-Rise Shower Arm,<br>Chrome                                            |
| Accessories   | Phoenix Radii Accessories incl. 600mm Double Towel Rail Round Plate, Toilet Roll Holder Round<br>Plate, Metal Shower Shelf Round Plate, Chrome |
| Shower screen | 600 Series Semi Frameless - Clear Glass, Polished Silver                                                                                       |
| Toilet suite  | Seima Chios Select Close Coupled Toilet                                                                                                        |
| Floor grate   | Square Grate 80mm Stainless Steel                                                                                                              |
| Mirrors       | Mirror Full With of Vanity 750mm H x 4mm polished edge, over all vanity units (where applicable)                                               |
| Fan           | Exhaust fan to ensuite - heat lamp to main bathroom                                                                                            |