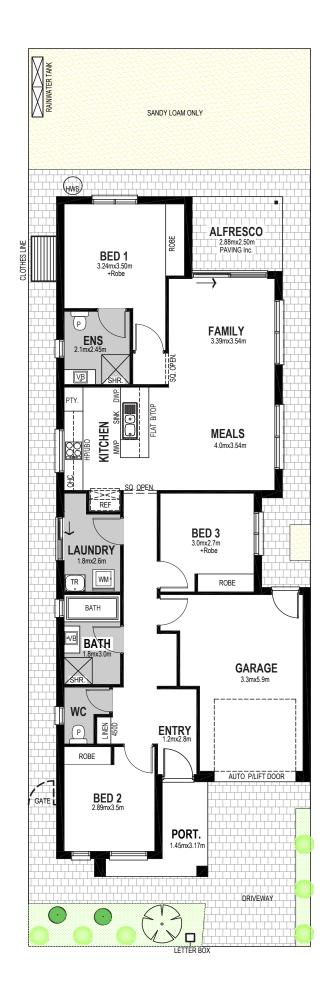

## Release 4.

Lot 50. Wurak Circuit, Blakev

270m<sup>2</sup>

🛏 3 🔊 2 🏫 1

| Total    | 159.1m <sup>2</sup> |
|----------|---------------------|
| Garage   | 25.2m <sup>2</sup>  |
| Alfresco | 7.2m <sup>2</sup>   |
| Porch    | 5.8m <sup>2</sup>   |
| Living   | 120.9m <sup>2</sup> |

| Celling height2700mmInternal linings10mm Boral sheetrock plasterboardEntrance doorsPanelcarve Entry Door PPC104 Primed (820mm wide)Other external doorsCorinthian Flush PanelExternal hardwareTristan Lever Entrance Set Satin Chrome with Dexton Deadlock Single Cylinder Satin ChromeInternal doorsCorinthian Painted Redicote Flush Panel doorsInternal door hardwareTristan Lever Passage/Privacy Set Satin ChromeInsulationInternal Walls: R2.0, External Walls: R2.5, Ceiling: R5.0CornicesCove 90mmSkirtings67x18mm MDF bevel profileWindow architraves67x18mm MDF bevel profileBuilt in robes (as per plan)Mirror sliding doors (If applicable)ElectricalHard wired smoke detectors with battery backup, meter isolator & 6ka circuit breaker and<br>earth leakage safety switch to meter box.LightingDownlights to entry & main living areas, batten lights to remainder.NBN provisionNBN provision - (single storey) double p/point for HUB, conduit from pit to home located to<br>future HUB, earth point on ONT to main electrical earthNBN provisionSplit system to main living area and ceiling fans with light to bedrooms.Air-conditioningSplit system to main living area and ceiling fans with light to bedrooms.                                                                                                               |                              |                                                                                           |
|----------------------------------------------------------------------------------------------------------------------------------------------------------------------------------------------------------------------------------------------------------------------------------------------------------------------------------------------------------------------------------------------------------------------------------------------------------------------------------------------------------------------------------------------------------------------------------------------------------------------------------------------------------------------------------------------------------------------------------------------------------------------------------------------------------------------------------------------------------------------------------------------------------------------------------------------------------------------------------------------------------------------------------------------------------------------------------------------------------------------------------------------------------------------------------------------------------------------------------------------------------------------------------------------------------------------------------------------------|------------------------------|-------------------------------------------------------------------------------------------|
| Celling height2700mmInternal linings10mm Boral sheetrock plasterboardEntrance doorsPanelcarve Entry Door PPC104 Primed (820mm wide)Other external doorsCorinthian Flush PanelExternal hardwareTristan Lever Entrance Set Satin Chrome with Dexton Deadlock Single Cylinder Satin ChromeInternal doorsCorinthian Painted Redicote Flush Panel doorsInternal door hardwareTristan Lever Passage/Privacy Set Satin ChromeInsulationInternal Walls: R2.0, External Walls: R2.5, Ceiling: R5.0CornicesCove 90mmSkirtings67x18mm MDF bevel profileWindow architraves67x18mm MDF bevel profileBuilt in robes (as per plan)Mirror sliding doors (If applicable)ElectricalHard wired smoke detectors with battery backup, meter isolator & 6ka circuit breaker and<br>earth leakage safety switch to meter box.LightingDownlights to entry & main living areas, batten lights to remainder.NBN provisionNBN provision - (single storey) double p/point for HUB, conduit from pit to home located to<br>future HUB, earth point on ONT to main electrical earthNBN provisionSplit system to main living area and ceiling fans with light to bedrooms.Air-conditioningSplit system to main living area and ceiling fans with light to bedrooms.                                                                                                               | GENERAL                      |                                                                                           |
| LinternalLinternalInternal10mm Boral sheetrock plasterboardEntrance doorsPanelcarve Entry Door PPC104 Primed (820mm wide)Other external doorsCorinthian Flush PanelExternal hardwareTristan Lever Entrance Set Satin Chrome with Dexton Deadlock Single Cylinder Satin ChromeInternal doorsCorinthian Painted Redicote Flush Panel doorsInternal door hardwareTristan Lever Passage/Privacy Set Satin ChromeInternal door hardwareTristan Lever Passage/Privacy Set Satin ChromeInsulationInternal Walls: R2.0, External Walls: R2.5, Ceiling: R5.0CornicesCove 90mmSkirtings67x18mm MDF bevel profileWindow architraves67x18mm MDF bevel profileBuilt in robes (as per plan)Mirror Silding doors (If applicable)ElectricalHard wired smoke detectors with battery backup, meter isolator & 6ka circuit breaker and<br>earth leakage safety switch to meter box.LightingDownlights to entry & main living areas, batten lights to remainder.NBN provisionNBN provision - (single storey) double p/point for HUB, conduit from pit to home located to<br>future HUB, earth point on ONT to main electrical earthHot water service270L (HDC 270) heat pump hot water serviceAir-conditioningSplit system to main living area and ceiling fans with light to bedrooms.Garage doorAutomated panel lift door with two remote controls - Hampton profile | Solar Panels                 | 3.32KW - No Battery                                                                       |
| Entrance doorsPanelcarve Entry Door PPC104 Primed (820mm wide)Other external doorsCorinthian Flush PanelExternal hardwareTristan Lever Entrance Set Satin Chrome with Dexton Deadlock Single Cylinder Satin ChromeInternal doorsCorinthian Painted Redicote Flush Panel doorsInternal door hardwareTristan Lever Passage/Privacy Set Satin ChromeInsulationInternal Walls: R2.0, External Walls: R2.5, Ceiling: R5.0CornicesCove 90mmSkirtings67x18mm MDF bevel profileWindow architraves67x18mm MDF bevel profilePaint systemMatt acrylic, 2 coat systemBuilt in robes (as per plan)Mirror sliding doors (If applicable)ElectricalHard wired smoke detectors with battery backup, meter isolator & 6ka circuit breaker and<br>earth leakage safety switch to meter box.LightingDownlights to entry & main living areas, batten lights to remainder.NBN provisionNBN provision - (single storey) double p/point for HUB, conduit from pit to home located to<br>future HUB, earth point on ONT to main electrical earthAir-conditioningSplit system to main living area and ceiling fans with light to bedrooms.Air-conditioningSplit system to main living area and ceiling fans with light to bedrooms.                                                                                                                                          | Ceiling height               | 2700mm                                                                                    |
| Other external doorsCorinthian Flush PanelExternal hardwareTristan Lever Entrance Set Satin Chrome with Dexton Deadlock Single Cylinder Satin ChromeInternal doorsCorinthian Painted Redicote Flush Panel doorsInternal door hardwareTristan Lever Passage/Privacy Set Satin ChromeInsulationInternal Walls: R2.0, External Walls: R2.5, Ceiling: R5.0CornicesCove 90mmSkirtings67x18mm MDF bevel profileWindow architraves67x18mm MDF bevel profilePaint systemMatt acrylic, 2 coat systemBuilt in robes (as per plan)Mirror sliding doors (If applicable)ElectricalHard wired smoke detectors with battery backup, meter isolator & 6ka circuit breaker and<br>earth leakage safety switch to meter box.LightingDownlights to entry & main living areas, batten lights to remainder.NBN provisionNBN provision - (single storey) double p/point for HUB, conduit from pit to home located to<br>future HUB, earth point on ONT to main electrical earthAir-conditioningSplit system to main living area and ceiling fans with light to bedrooms.Garage doorAutomated panel lift door with two remote controls - Hampton profile                                                                                                                                                                                                                  | Internal linings             | 10mm Boral sheetrock plasterboard                                                         |
| External hardwareTristan Lever Entrance Set Satin Chrome with Dexton Deadlock Single Cylinder Satin ChromeInternal doorsCorinthian Painted Redicote Flush Panel doorsInternal door hardwareTristan Lever Passage/Privacy Set Satin ChromeInsulationInternal Walls: R2.0, External Walls: R2.5, Ceiling: R5.0CornicesCove 90mmSkirtings67x18mm MDF bevel profileWindow architraves67x18mm MDF bevel profilePaint systemMatt acrylic, 2 coat systemBuilt in robes (as per plan)Mirror silding doors (If applicable)ElectricalHard wired smoke detectors with battery backup, meter isolator & 6ka circuit breaker and<br>earth leakage safety switch to meter box.LightingDownlights to entry & main living areas, batten lights to remainder.Exhaust fansTo all bathroomsNBN provision - (single storey) double p/point for HUB, conduit from pit to home located to<br>future HUB, earth point on ONT to main electrical earthAir-conditioningSplit system to main living area and ceiling fans with light to bedrooms.Air-conditioningSplit system to main living area and ceiling fans with light to bedrooms.                                                                                                                                                                                                                                   | Entrance doors               | Panelcarve Entry Door PPC104 Primed (820mm wide)                                          |
| Internal doorsCorinthian Painted Redicote Flush Panel doorsInternal door hardwareTristan Lever Passage/Privacy Set Satin ChromeInsulationInternal Walls: R2.0, External Walls: R2.5, Ceiling: R5.0CornicesCove 90mmSkirtings67x18mm MDF bevel profileWindow architraves67x18mm MDF bevel profilePaint systemMatt acrylic, 2 coat systemBuilt in robes (as per plan)Mirror sliding doors (If applicable)ElectricalHard wired smoke detectors with battery backup, meter isolator & 6ka circuit breaker and<br>earth leakage safety switch to meter box.LightingDownlights to entry & main living areas, batten lights to remainder.Exhaust fansTo all bathroomsNBN provisionSingle storey) double p/point for HUB, conduit from pit to home located to<br>future HUB, earth point on ONT to main electrical earthAir-conditioningSplit system to main living area and ceiling fans with light to bedrooms.Air-conditioningAutomated panel lift door with two remote controls - Hampton profile                                                                                                                                                                                                                                                                                                                                                      | Other external doors         | Corinthian Flush Panel                                                                    |
| Internal door hardwareTristan Lever Passage/Privacy Set Satin ChromeInsulationInternal Walls: R2.0, External Walls: R2.5, Ceiling: R5.0CornicesCove 90mmSkirtings67x18mm MDF bevel profileWindow architraves67x18mm MDF bevel profilePaint systemMatt acrylic, 2 coat systemBuilt in robes (as per plan)Mirror sliding doors (If applicable)ElectricalHard wired smoke detectors with battery backup, meter isolator & 6ka circuit breaker and<br>earth leakage safety switch to meter box.LightingDownlights to entry & main living areas, batten lights to remainder.Exhaust fansTo all bathroomsNBN provisionNBN provision - (single storey) double p/point for HUB, conduit from pit to home located to<br>future HUB, earth point on ONT to main electrical earthAir-conditioningSplit system to main living area and ceiling fans with light to bedrooms.Air-conditioningAutomated panel lift door with two remote controls - Hampton profile                                                                                                                                                                                                                                                                                                                                                                                                | External hardware            | Tristan Lever Entrance Set Satin Chrome with Dexton Deadlock Single Cylinder Satin Chrome |
| InsulationInternal Walls: R2.0, External Walls: R2.5, Ceiling: R5.0CornicesCove 90mmSkirtings67x18mm MDF bevel profileWindow architraves67x18mm MDF bevel profilePaint systemMatt acrylic, 2 coat systemBuilt in robes (as per plan)Mirror sliding doors (If applicable)ElectricalHard wired smoke detectors with battery backup, meter isolator & 6ka circuit breaker and<br>earth leakage safety switch to meter box.LightingDownlights to entry & main living areas, batten lights to remainder.Exhaust fansTo all bathroomsNBN provisionNBN provision - (single storey) double p/point for HUB, conduit from pit to home located to<br>future HUB, earth point on ONT to main electrical earthHot water service270L (HDC 270) heat pump hot water serviceAir-conditioningSplit system to main living area and ceiling fans with light to bedrooms.Agarge doorAutomated panel lift door with two remote controls - Hampton profile                                                                                                                                                                                                                                                                                                                                                                                                              | Internal doors               | Corinthian Painted Redicote Flush Panel doors                                             |
| CornicesCove 90mmSkirtings67x18mm MDF bevel profileWindow architraves67x18mm MDF bevel profilePaint systemMatt acrylic, 2 coat systemBuilt in robes (as per plan)Mirror sliding doors (If applicable)ElectricalHard wired smoke detectors with battery backup, meter isolator & 6ka circuit breaker and<br>earth leakage safety switch to meter box.LightingDownlights to entry & main living areas, batten lights to remainder.Exhaust fansTo all bathroomsNBN provision(single storey) double p/point for HUB, conduit from pit to home located to<br>future HUB, earth point on ONT to main electrical earthHot water service270L (HDC 270) heat pump hot water serviceAir-conditioningSplit system to main living area and ceiling fans with light to bedrooms.                                                                                                                                                                                                                                                                                                                                                                                                                                                                                                                                                                                | Internal door hardware       | Tristan Lever Passage/Privacy Set Satin Chrome                                            |
| Skirtings67x18mm MDF bevel profileWindow architraves67x18mm MDF bevel profilePaint systemMatt acrylic, 2 coat systemBuilt in robes (as per plan)Mirror sliding doors (If applicable)ElectricalHard wired smoke detectors with battery backup, meter isolator & 6ka circuit breaker and<br>earth leakage safety switch to meter box.LightingDownlights to entry & main living areas, batten lights to remainder.Exhaust fansTo all bathroomsNBN provisionNBN provision - (single storey) double p/point for HUB, conduit from pit to home located to<br>future HUB, earth point on ONT to main electrical earthHot water service270L (HDC 270) heat pump hot water serviceAir-conditioningSplit system to main living area and ceiling fans with light to bedrooms.                                                                                                                                                                                                                                                                                                                                                                                                                                                                                                                                                                                 | Insulation                   | Internal Walls: R2.0, External Walls: R2.5, Ceiling: R5.0                                 |
| Window architraves67x18mm MDF bevel profilePaint systemMatt acrylic, 2 coat systemBuilt in robes (as per plan)Mirror sliding doors (If applicable)ElectricalHard wired smoke detectors with battery backup, meter isolator & 6ka circuit breaker and<br>earth leakage safety switch to meter box.LightingDownlights to entry & main living areas, batten lights to remainder.Exhaust fansTo all bathroomsNBN provisionNBN provision - (single storey) double p/point for HUB, conduit from pit to home located to<br>future HUB, earth point on ONT to main electrical earthHot water service270L (HDC 270) heat pump hot water serviceAir-conditioningSplit system to main living area and ceiling fans with light to bedrooms.                                                                                                                                                                                                                                                                                                                                                                                                                                                                                                                                                                                                                   | Cornices                     | Cove 90mm                                                                                 |
| Paint systemMatt acrylic, 2 coat systemBuilt in robes (as per plan)Mirror sliding doors (lf applicable)ElectricalHard wired smoke detectors with battery backup, meter isolator & 6ka circuit breaker and<br>earth leakage safety switch to meter box.LightingDownlights to entry & main living areas, batten lights to remainder.Exhaust fansTo all bathroomsNBN provisionNBN provision - (single storey) double p/point for HUB, conduit from pit to home located to<br>future HUB, earth point on ONT to main electrical earthHot water service270L (HDC 270) heat pump hot water serviceAir-conditioningSplit system to main living area and ceiling fans with light to bedrooms.Garage doorAutomated panel lift door with two remote controls - Hampton profile                                                                                                                                                                                                                                                                                                                                                                                                                                                                                                                                                                               | Skirtings                    | 67x18mm MDF bevel profile                                                                 |
| Built in robes (as per plan)Mirror sliding doors (If applicable)ElectricalHard wired smoke detectors with battery backup, meter isolator & 6ka circuit breaker and<br>earth leakage safety switch to meter box.LightingDownlights to entry & main living areas, batten lights to remainder.Exhaust fansTo all bathroomsNBN provisionNBN provision - (single storey) double p/point for HUB, conduit from pit to home located to<br>future HUB, earth point on ONT to main electrical earthHot water service270L (HDC 270) heat pump hot water serviceAir-conditioningSplit system to main living area and ceiling fans with light to bedrooms.Garage doorAutomated panel lift door with two remote controls - Hampton profile                                                                                                                                                                                                                                                                                                                                                                                                                                                                                                                                                                                                                      | Window architraves           | 67x18mm MDF bevel profile                                                                 |
| ElectricalHard wired smoke detectors with battery backup, meter isolator & 6ka circuit breaker and<br>earth leakage safety switch to meter box.LightingDownlights to entry & main living areas, batten lights to remainder.Exhaust fansTo all bathroomsNBN provisionNBN provision - (single storey) double p/point for HUB, conduit from pit to home located to<br>future HUB, earth point on ONT to main electrical earthHot water service270L (HDC 270) heat pump hot water serviceAir-conditioningSplit system to main living area and ceiling fans with light to bedrooms.Garage doorAutomated panel lift door with two remote controls - Hampton profile                                                                                                                                                                                                                                                                                                                                                                                                                                                                                                                                                                                                                                                                                      | Paint system                 | Matt acrylic, 2 coat system                                                               |
| Electricalearth leakage safety switch to meter box.LightingDownlights to entry & main living areas, batten lights to remainder.Exhaust fansTo all bathroomsNBN provisionNBN provision - (single storey) double p/point for HUB, conduit from pit to home located to<br>future HUB, earth point on ONT to main electrical earthHot water service270L (HDC 270) heat pump hot water serviceAir-conditioningSplit system to main living area and ceiling fans with light to bedrooms.Garage doorAutomated panel lift door with two remote controls - Hampton profile                                                                                                                                                                                                                                                                                                                                                                                                                                                                                                                                                                                                                                                                                                                                                                                  | Built in robes (as per plan) | Mirror sliding doors (If applicable)                                                      |
| Exhaust fansTo all bathroomsNBN provisionNBN provision - (single storey) double p/point for HUB, conduit from pit to home located to<br>future HUB, earth point on ONT to main electrical earthHot water service270L (HDC 270) heat pump hot water serviceAir-conditioningSplit system to main living area and ceiling fans with light to bedrooms.Garage doorAutomated panel lift door with two remote controls - Hampton profile                                                                                                                                                                                                                                                                                                                                                                                                                                                                                                                                                                                                                                                                                                                                                                                                                                                                                                                 | Electrical                   |                                                                                           |
| NBN provisionNBN provision - (single storey) double p/point for HUB, conduit from pit to home located to<br>future HUB, earth point on ONT to main electrical earthHot water service270L (HDC 270) heat pump hot water serviceAir-conditioningSplit system to main living area and ceiling fans with light to bedrooms.Garage doorAutomated panel lift door with two remote controls - Hampton profile                                                                                                                                                                                                                                                                                                                                                                                                                                                                                                                                                                                                                                                                                                                                                                                                                                                                                                                                             | Lighting                     | Downlights to entry & main living areas, batten lights to remainder.                      |
| NBN provisionfuture HUB, earth point on ONT to main electrical earthHot water service270L (HDC 270) heat pump hot water serviceAir-conditioningSplit system to main living area and ceiling fans with light to bedrooms.Garage doorAutomated panel lift door with two remote controls - Hampton profile                                                                                                                                                                                                                                                                                                                                                                                                                                                                                                                                                                                                                                                                                                                                                                                                                                                                                                                                                                                                                                            | Exhaust fans                 | To all bathrooms                                                                          |
| Air-conditioningSplit system to main living area and ceiling fans with light to bedrooms.Garage doorAutomated panel lift door with two remote controls - Hampton profile                                                                                                                                                                                                                                                                                                                                                                                                                                                                                                                                                                                                                                                                                                                                                                                                                                                                                                                                                                                                                                                                                                                                                                           | NBN provision                |                                                                                           |
| Garage door Automated panel lift door with two remote controls - Hampton profile                                                                                                                                                                                                                                                                                                                                                                                                                                                                                                                                                                                                                                                                                                                                                                                                                                                                                                                                                                                                                                                                                                                                                                                                                                                                   | Hot water service            | 270L (HDC 270) heat pump hot water service                                                |
|                                                                                                                                                                                                                                                                                                                                                                                                                                                                                                                                                                                                                                                                                                                                                                                                                                                                                                                                                                                                                                                                                                                                                                                                                                                                                                                                                    | Air-conditioning             | Split system to main living area and ceiling fans with light to bedrooms.                 |
| Kitchen Overhead cupboards and microwave provision (inc pot-drawer) to kitchen                                                                                                                                                                                                                                                                                                                                                                                                                                                                                                                                                                                                                                                                                                                                                                                                                                                                                                                                                                                                                                                                                                                                                                                                                                                                     | Garage door                  | Automated panel lift door with two remote controls - Hampton profile                      |
|                                                                                                                                                                                                                                                                                                                                                                                                                                                                                                                                                                                                                                                                                                                                                                                                                                                                                                                                                                                                                                                                                                                                                                                                                                                                                                                                                    | Kitchen                      | Overhead cupboards and microwave provision (inc pot-drawer) to kitchen                    |