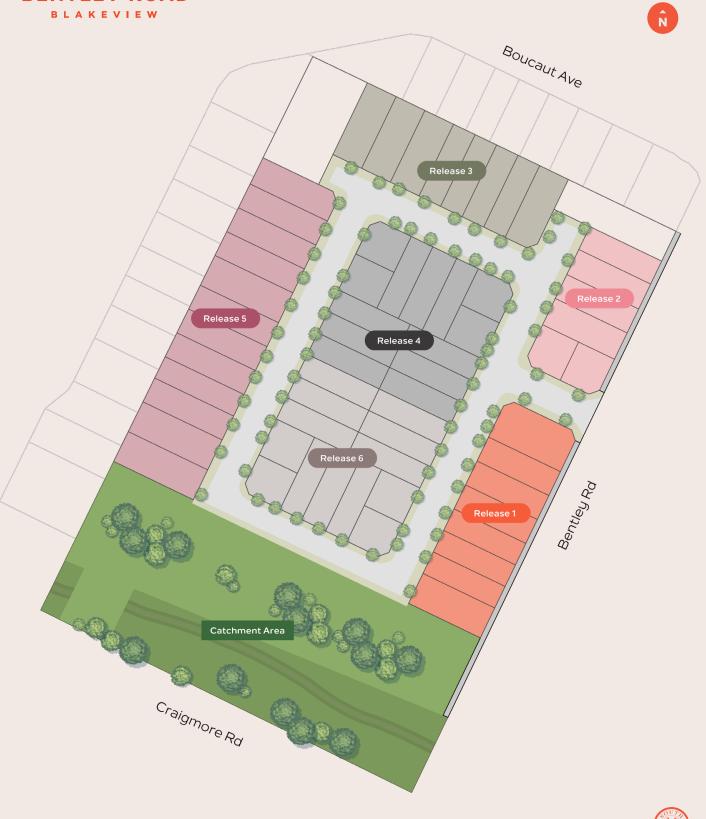

## Floorplans.

Bentley Road features a selection of beautifully designed 2, 3 and 4 bedroom homes, crafted to offer both comfort and style.

The fourth release at Bentley Road includes a range of floorplans to select from. Choose your desired allotment based on its location within the release.

## Release 4.

Lot 50. Wurak Circuit, Blakev

270m<sup>2</sup>

🛏 3 🔊 2 🏫 1

| Total    | 159.1m <sup>2</sup> |
|----------|---------------------|
| Garage   | 25.2m <sup>2</sup>  |
| Alfresco | 7.2m <sup>2</sup>   |
| Porch    | 5.8m <sup>2</sup>   |
| Living   | 120.9m <sup>2</sup> |