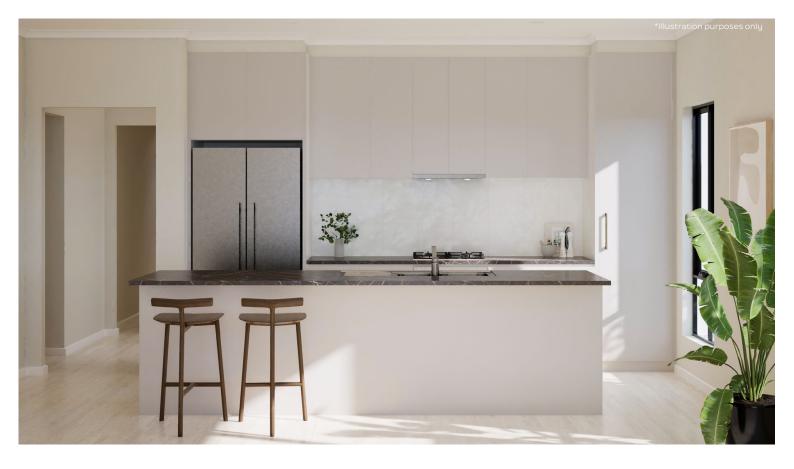

### KITCHEN

Westinghouse 600mm Electric Cooktop

Westinghouse 600mm Slideout Rangehood

|            | Oven                                            |
|------------|-------------------------------------------------|
| Sink       | Seima Acero Sink, 1 <sup>3/4</sup> bowls        |
| Sink mixer | Phoenix Pina Sink Mixer 200mm Gooseneck, Chrome |
| Cooktop    | Westinghouse 600mm Electric Cooktop             |
| Oven       | Westinghouse 600mm Multi-function Electric Oven |
| Rangehood  | Westinghouse 600mm Slideout Rangehood           |

#### FLOORING

Savanna Cottonwood

KITCHEN

| Benchtop                                | Formica Purestone Velour                                                  |
|-----------------------------------------|---------------------------------------------------------------------------|
| Splashback                              | White Undulated Subway 75x300 Horizontal Stack Lay with Ultra White Grout |
| Lower cupboards (inc fridge and pantry) | Formica Crystal White Velour                                              |
| Overhead cupboards                      | Formica Grassland Velour                                                  |
| overnedd capboaras                      |                                                                           |