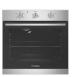

### KITCHEN

Westinghouse 600mm Electric Cooktop

Westinghouse 600mm Electric Oven

Westinghouse 600mm Slideout Rangehood

| Sink       | Seima Acero Sink, 1 <sup>3/4</sup> bowls        |
|------------|-------------------------------------------------|
| Sink mixer | Phoenix Pina Sink Mixer 200mm Gooseneck, Chrome |
| Cooktop    | Westinghouse 600mm Electric Cooktop             |
| Oven       | Westinghouse 600mm Multi-function Electric Oven |
| Rangehood  | Westinghouse 600mm Slideout Rangehood           |