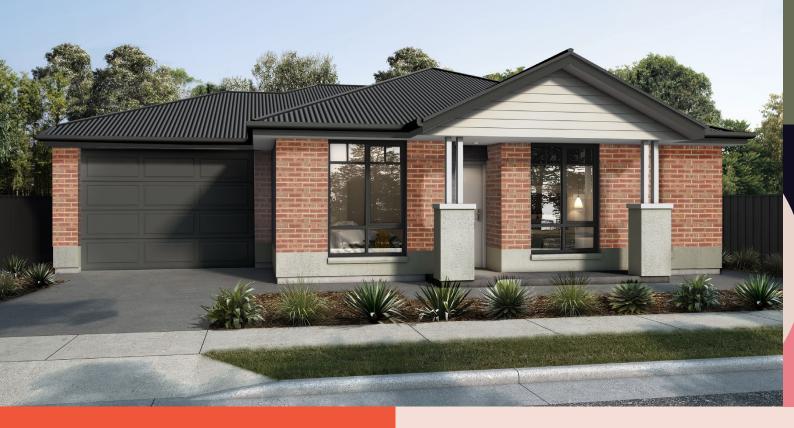

## Fixed price turn-key home

Lot 46 Wurak Circuit, Blakeview.

## Release 4.

| Lot 46.               |
|-----------------------|
| Wurak Circuit, Blakev |
| \$240m <sup>2</sup>   |

lew

| • | 2 | <b>N</b> | 2 | <b>a</b> 1 |
|---|---|----------|---|------------|

| 126.60              |
|---------------------|
| 23.05m <sup>2</sup> |
| 5.14m <sup>2</sup>  |
| 4.40m <sup>2</sup>  |
| 94.01m²             |
|                     |