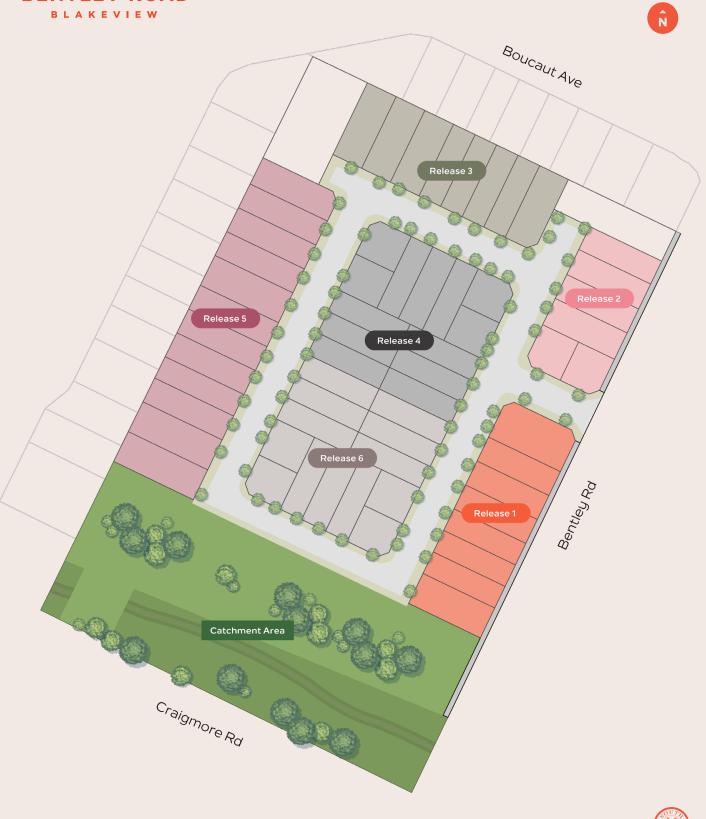

# Floorplans.

Bentley Road features a selection of beautifully designed 2, 3 and 4 bedroom homes, crafted to offer both comfort and style.

The fourth release at Bentley Road includes a range of floorplans to select from. Choose your desired allotment based on its location within the release.

## Release 4.

| Lot 46.               |
|-----------------------|
| Wurak Circuit, Blakev |
| \$240m <sup>2</sup>   |

lew

| • | 2 | <b>N</b> | 2 | <b>a</b> 1 |
|---|---|----------|---|------------|

| 126.60              |
|---------------------|
| 23.05m <sup>2</sup> |
| 5.14m <sup>2</sup>  |
| 4.40m <sup>2</sup>  |
| 94.01m²             |
|                     |