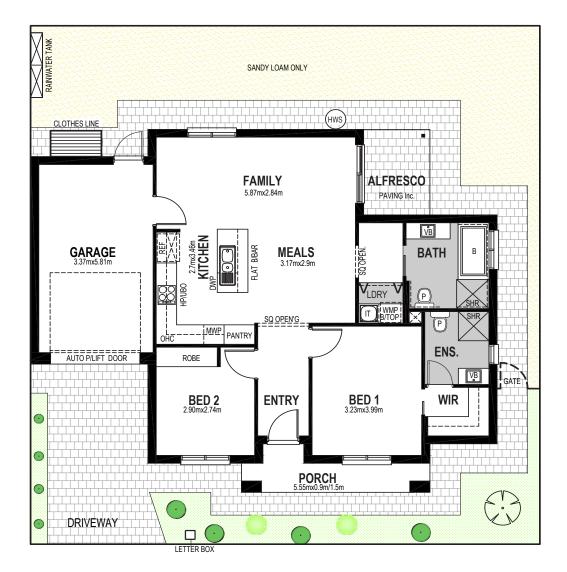

## Release 4.

| Lot 46.               |
|-----------------------|
| Wurak Circuit, Blakev |
| \$240m <sup>2</sup>   |

lew

| • | 2 | <b>N</b> | 2 | <b>a</b> 1 |
|---|---|----------|---|------------|

| 126.60              |
|---------------------|
| 23.05m <sup>2</sup> |
| 5.14m <sup>2</sup>  |
| 4.40m <sup>2</sup>  |
| 94.01m²             |
|                     |

| GENERAL                      |                                                                                                                                                     |
|------------------------------|-----------------------------------------------------------------------------------------------------------------------------------------------------|
|                              |                                                                                                                                                     |
| Solar Panels                 | 3.32KW - No Battery                                                                                                                                 |
| Ceiling height               | 2700mm                                                                                                                                              |
| nternal linings              | 10mm Boral sheetrock plasterboard                                                                                                                   |
| Entrance doors               | Panelcarve Entry Door PPC104 Primed (820mm wide)                                                                                                    |
| Other external doors         | Corinthian Flush Panel                                                                                                                              |
| External hardware            | Tristan Lever Entrance Set Satin Chrome with Dexton Deadlock Single Cylinder Satin Chrome                                                           |
| nternal doors                | Corinthian Painted Redicote Flush Panel doors                                                                                                       |
| nternal door hardware        | Tristan Lever Passage/Privacy Set Satin Chrome                                                                                                      |
| nsulation                    | Internal Walls: R2.0, External Walls: R2.5, Ceiling: R5.0                                                                                           |
| Cornices                     | Cove 90mm                                                                                                                                           |
| Skirtings                    | 67x18mm MDF bevel profile                                                                                                                           |
| Window architraves           | 67x18mm MDF bevel profile                                                                                                                           |
| Paint system                 | Matt acrylic, 2 coat system                                                                                                                         |
| Built in robes (as per plan) | Mirror sliding doors (If applicable)                                                                                                                |
| Electrical                   | Hard wired smoke detectors with battery backup, meter isolator & 6ka circuit breaker and earth leakage safety switch to meter box.                  |
| _ighting                     | Downlights to entry & main living areas, batten lights to remainder.                                                                                |
| Exhaust fans                 | To all bathrooms                                                                                                                                    |
| NBN provision                | NBN provision - (single storey) double p/point for HUB, conduit from pit to home located to future HUB, earth point on ONT to main electrical earth |
| Hot water service            | 270L (HDC 270) heat pump hot water service                                                                                                          |
| Air-conditioning             | Split system to main living area and ceiling fans with light to bedrooms.                                                                           |
| Garage door                  | Automated panel lift door with two remote controls - Hampton profile                                                                                |
| Kitchen                      | Overhead cupboards and microwave provision (inc pot-drawer) to kitchen                                                                              |