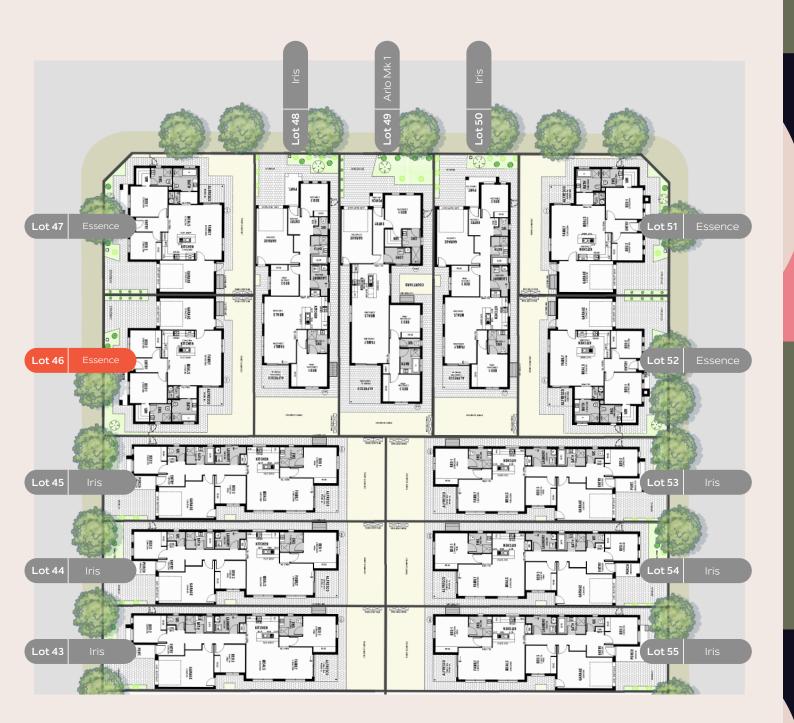

# Floorplans.

Bentley Road features a selection of beautifully designed 2, 3 and 4 bedroom homes, crafted to offer both comfort and style.

The fourth release at Bentley Road includes a range of floorplans to select from. Choose your desired allotment based on its location within the release.

## Release 4.

| Lot 46.               |
|-----------------------|
| Wurak Circuit, Blakev |
| \$240m <sup>2</sup>   |

lew

| • | 2 | <b>N</b> | 2 | <b>a</b> 1 |
|---|---|----------|---|------------|

| 126.60              |
|---------------------|
| 23.05m <sup>2</sup> |
| 5.14m <sup>2</sup>  |
| 4.40m <sup>2</sup>  |
| 94.01m²             |
|                     |