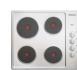

### KITCHEN

Westinghouse 600mm Electric Cooktop

Westinghouse 600mm Electric Oven

Westinghouse 600mm Slideout Rangehood

| Sink       | Seima Acero Sink, 1 <sup>3/4</sup> bowls        |
|------------|-------------------------------------------------|
| Sink mixer | Phoenix Pina Sink Mixer 200mm Gooseneck, Chrome |
| Cooktop    | Westinghouse 600mm Electric Cooktop             |
| Oven       | Westinghouse 600mm Multi-function Electric Oven |
| Rangehood  | Westinghouse 600mm Slideout Rangehood           |