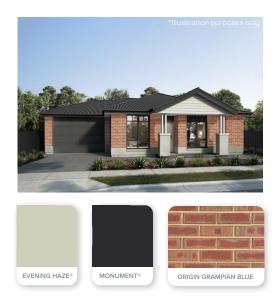

## Release 4.

| Lot 46.               |
|-----------------------|
| Wurak Circuit, Blakev |
| \$240m <sup>2</sup>   |

lew

| • | 2 | <b>N</b> | 2 | <b>a</b> 1 |
|---|---|----------|---|------------|

| 126.60              |
|---------------------|
| 23.05m <sup>2</sup> |
| 5.14m <sup>2</sup>  |
| 4.40m <sup>2</sup>  |
| 94.01m²             |
|                     |

### DESERT

Inspired by the ruggedness and earthy tones of the desert landscape.

| Render to base & piers | Colorbond Evening Haze   |
|------------------------|--------------------------|
| Roof                   | Colorbond Monument       |
| Gutters                | Colorbond Monument       |
| Pier posts & cladding  | Colorbond Surfmist       |
| Fascias & bargeboard   | Colorbond Night Sky      |
| Bricks                 | PGH Origin Grampian Blue |
| Mortar                 | Natural Grey             |
| Garage door            | Colorbond Monument       |
| Front door             | Colorbond Evening Haze   |
| Windows                | Black                    |
| Porch tile             | Black Textured 300x300mm |