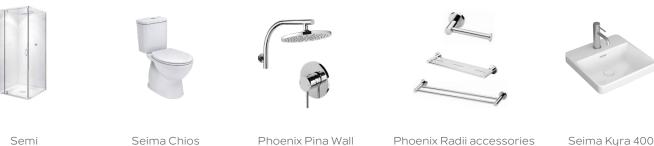

### KITCHEN

Westinghouse 600mm Electric Cooktop

Westinghouse 600mm Electric Oven

Westinghouse 600mm Slideout Rangehood

| Sink       | Seima Acero Sink, 1 <sup>3/4</sup> bowls        |
|------------|-------------------------------------------------|
| Sink mixer | Phoenix Pina Sink Mixer 200mm Gooseneck, Chrome |
| Cooktop    | Westinghouse 600mm Electric Cooktop             |
| Oven       | Westinghouse 600mm Multi-function Electric Oven |
| Rangehood  | Westinghouse 600mm Slideout Rangehood           |

### BATHROOMS

Semi frameless shower

Seima Chios Select Close Coupled Toilet Suite Phoenix Pina Wall Mixer & Vivid High-Rise Shower Arm Phoenix Radii accessories incl. shower shelf, double towel rail & toilet roll holder\*

Seima Kyra 400 Square Basin

| Basin         | Seima Kyra 400 Square Ceramic Basin (Inset to main bathroom/semi recessed to ensuite)                                                          |
|---------------|------------------------------------------------------------------------------------------------------------------------------------------------|
| Bath          | Seima Syros Inset Bath                                                                                                                         |
| Tapware       | Phoenix Pina Basin Mixer, Pina Wall Mixers, Pina Bath Outlet, Vivid High-Rise Shower Arm,<br>Chrome                                            |
| Accessories   | Phoenix Radii Accessories incl. 600mm Double Towel Rail Round Plate, Toilet Roll Holder Round<br>Plate, Metal Shower Shelf Round Plate, Chrome |
| Shower screen | 600 Series Semi Frameless - Clear Glass, Polished Silver                                                                                       |
| Toilet suite  | Seima Chios Select Close Coupled Toilet                                                                                                        |
| Floor grate   | Square Grate 80mm Stainless Steel                                                                                                              |
| Mirrors       | Mirror Full With of Vanity 750mm H x 4mm polished edge, over all vanity units (where applicable)                                               |
| Fan           | Exhaust fan to ensuite - heat lamp to main bathroom                                                                                            |