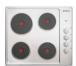

## **KITCHEN**

Westinghouse 600mm Electric Cooktop

Westinghouse 600mm Electric Oven

Westinghouse 600mm Slideout Rangehood

| Sink       | Seima Acero Sink, 1 <sup>3/4</sup> bowls        |
|------------|-------------------------------------------------|
| Sink mixer | Phoenix Pina Sink Mixer 200mm Gooseneck, Chrome |
| Cooktop    | Westinghouse 600mm Electric Cooktop             |
| Oven       | Westinghouse 600mm Multi-function Electric Oven |
| Rangehood  | Westinghouse 600mm Slideout Rangehood           |
|            |                                                 |