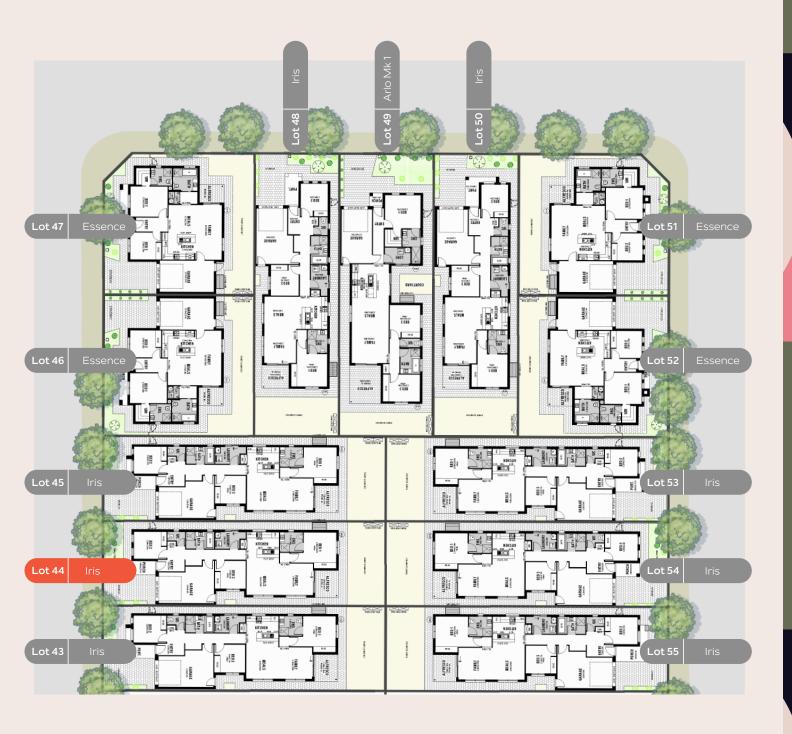

Lot 44
Wurak Circuit, Blakeview.

Bentley Road features a selection of beautifully designed 2, 3 and 4 bedroom homes, crafted to offer both comfort and style.

The fourth release at Bentley Road includes a range of floorplans to select from. Choose your desired allotment based on its location within the release.

## Release 4.

## Lot 44.

Wurak Circuit, Blakeview

**=** 3 **=** 2 **=** 1

| Total    | 157m²               |
|----------|---------------------|
| Garage   | 25.2m <sup>2</sup>  |
| Alfresco | 7.2m <sup>2</sup>   |
| Porch    | 3.7m <sup>2</sup>   |
| Living   | 120.9m <sup>2</sup> |