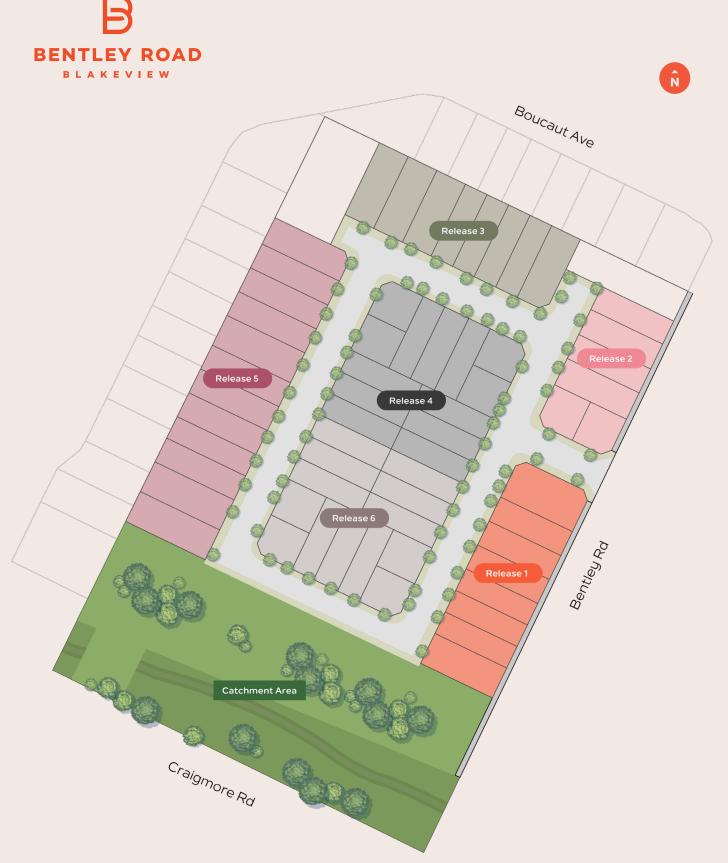

Bentley Road features a selection of beautifully designed 2, 3 and 4 bedroom homes, crafted to offer both comfort and style.

The fourth release at Bentley Road includes a range of floorplans to select from. Choose your desired allotment based on its location within the release.

## Release 4.

## Lot 44.

Wurak Circuit, Blakeview

**=** 3 **=** 2 **=** 1

| Total    | 157m²               |
|----------|---------------------|
| Garage   | 25.2m <sup>2</sup>  |
| Alfresco | 7.2m <sup>2</sup>   |
| Porch    | 3.7m <sup>2</sup>   |
| Living   | 120.9m <sup>2</sup> |