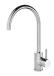

Seima Kyra 400 Square Basin

| Basin         | Seima Kyra 400 Square Ceramic Basin (Inset to main bathroom/semi recessed to ensuite)                                                       |
|---------------|---------------------------------------------------------------------------------------------------------------------------------------------|
| Bath          | Seima Syros Inset Bath                                                                                                                      |
| Tapware       | Phoenix Pina Basin Mixer, Pina Wall Mixers, Pina Bath Outlet, Vivid High-Rise Shower Arm, Chrome                                            |
| Accessories   | Phoenix Radii Accessories incl. 600mm Double Towel Rail Round Plate, Toilet Roll Holder Round Plate, Metal Shower Shelf Round Plate, Chrome |
| Shower screen | 600 Series Semi Frameless - Clear Glass, Polished Silver                                                                                    |
| Toilet suite  | Seima Chios Select Close Coupled Toilet                                                                                                     |
| Floor grate   | Square Grate 80mm Stainless Steel                                                                                                           |
| Mirrors       | Mirror Full With of Vanity 750mm H x 4mm polished edge, over all vanity units (where applicable)                                            |
| Fan           | Exhaust fan to ensuite - heat lamp to main bathroom                                                                                         |