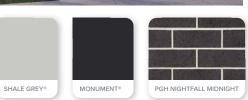

## STORM

Dark, moody hues inspired by the elements of winter storm clouds.

| Render to pier | Colorbond Shale Grey   |
|----------------|------------------------|
| Render to face | Wattyl Soft Apparition |
| Roof           | Colorbond Shale Grey   |
| Gutters        | Colorbond Shale Grey   |
| Fascias        | Colorbond Monument     |
| Bricks         | PGH Nightfall Midnight |
| Mortar         | Natural Grey           |
| Garage door    | Colorbond Monument     |
| Front door     | Colorbond Shale Grey   |
| Windows        | Monument               |