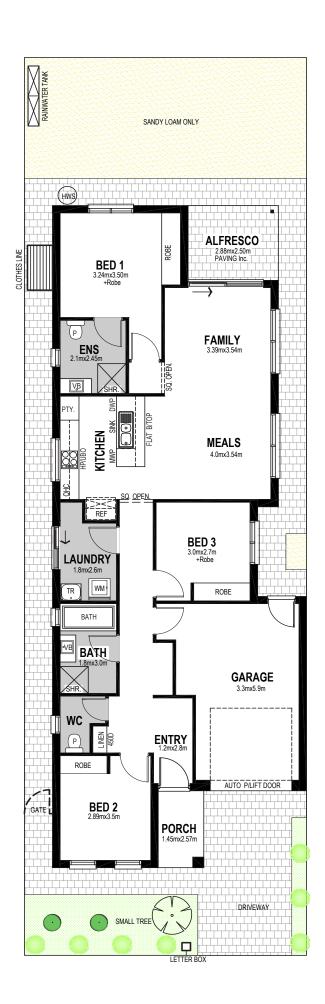

## Lot 44.

Wurak Circuit, Blakeview

**=** 3 **=** 2 **=** 1

| Total    | 157m²               |
|----------|---------------------|
| Garage   | 25.2m <sup>2</sup>  |
| Alfresco | 7.2m <sup>2</sup>   |
| Porch    | 3.7m <sup>2</sup>   |
| Living   | 120.9m <sup>2</sup> |

| GENERAL                      |                                                                                                                                                     |
|------------------------------|-----------------------------------------------------------------------------------------------------------------------------------------------------|
| Solar Panels                 | 3.32KW - No Battery                                                                                                                                 |
| Ceiling height               | 2700mm                                                                                                                                              |
| Internal linings             | 10mm Boral sheetrock plasterboard                                                                                                                   |
| Entrance doors               | Panelcarve Entry Door PPC104 Primed (820mm wide)                                                                                                    |
| Other external doors         | Corinthian Flush Panel                                                                                                                              |
| External hardware            | Tristan Lever Entrance Set Satin Chrome with Dexton Deadlock Single Cylinder Satin Chrome                                                           |
| Internal doors               | Corinthian Painted Redicote Flush Panel doors                                                                                                       |
| Internal door hardware       | Tristan Lever Passage/Privacy Set Satin Chrome                                                                                                      |
| Insulation                   | Internal Walls: R2.0, External Walls: R2.5, Ceiling: R5.0                                                                                           |
| Cornices                     | Cove 90mm                                                                                                                                           |
| Skirtings                    | 67x18mm MDF bevel profile                                                                                                                           |
| Window architraves           | 67x18mm MDF bevel profile                                                                                                                           |
| Paint system                 | Matt acrylic, 2 coat system                                                                                                                         |
| Built in robes (as per plan) | Mirror sliding doors (If applicable)                                                                                                                |
| Electrical                   | Hard wired smoke detectors with battery backup, meter isolator & 6ka circuit breaker and earth leakage safety switch to meter box.                  |
| Lighting                     | Downlights to entry & main living areas, batten lights to remainder.                                                                                |
| Exhaust fans                 | To all bathrooms                                                                                                                                    |
| NBN provision                | NBN provision - (single storey) double p/point for HUB, conduit from pit to home located to future HUB, earth point on ONT to main electrical earth |
| Hot water service            | 270L (HDC 270) heat pump hot water service                                                                                                          |
| Air-conditioning             | Split system to main living area and ceiling fans with light to bedrooms.                                                                           |
| Garage door                  | Automated panel lift door with two remote controls - Hampton profile                                                                                |
| Kitchen                      | Overhead cupboards and microwave provision (inc pot-drawer) to kitchen                                                                              |