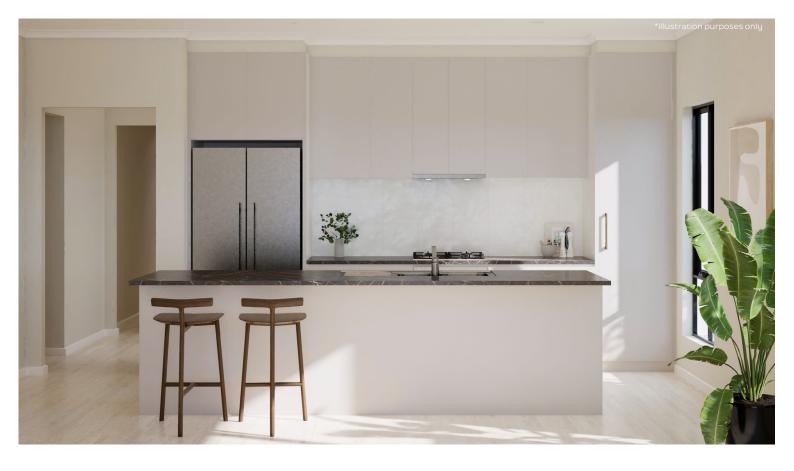

### **KITCHEN**

Westinghouse 600mm Electric Cooktop

Westinghouse 600mm Electric Oven

Westinghouse 600mm Slideout Rangehood

| Sink       | Seima Acero Sink, 1 <sup>3/4</sup> bowls        |
|------------|-------------------------------------------------|
| Sink mixer | Phoenix Pina Sink Mixer 200mm Gooseneck, Chrome |
| Cooktop    | Westinghouse 600mm Electric Cooktop             |
| Oven       | Westinghouse 600mm Multi-function Electric Oven |
| Rangehood  | Westinghouse 600mm Slideout Rangehood           |
|            |                                                 |

### BATHROOMS

Semi frameless shower

Seima Chios Select Close Coupled Toilet Suite

Phoenix Pina Wall Mixer & Vivid High-Rise Shower Arm

Phoenix Radii accessories incl. shower shelf, double towel rail & toilet roll holder\*

Seima Kyra 400 Square Basin

| Basin         | Seima Kyra 400 Square Ceramic Basin (Inset to main bathroom/semi recessed to ensuite)                                                       |
|---------------|---------------------------------------------------------------------------------------------------------------------------------------------|
| Bath          | Seima Syros Inset Bath                                                                                                                      |
| Tapware       | Phoenix Pina Basin Mixer, Pina Wall Mixers, Pina Bath Outlet, Vivid High-Rise Shower Arm,<br>Chrome                                         |
| Accessories   | Phoenix Radii Accessories incl. 600mm Double Towel Rail Round Plate, Toilet Roll Holder Round Plate, Metal Shower Shelf Round Plate, Chrome |
| Shower screen | 600 Series Semi Frameless - Clear Glass, Polished Silver                                                                                    |
| Toilet suite  | Seima Chios Select Close Coupled Toilet                                                                                                     |
| Floor grate   | Square Grate 80mm Stainless Steel                                                                                                           |
| Mirrors       | Mirror Full With of Vanity 750mm H x 4mm polished edge, over all vanity units (where applicable)                                            |
| Fan           | Exhaust fan to ensuite - heat lamp to main bathroom                                                                                         |