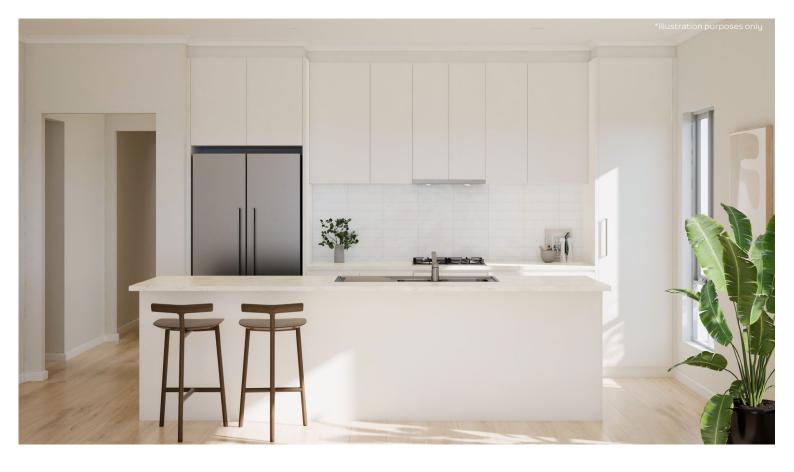

### **KITCHEN**

Westinghouse 600mm Electric Cooktop

Westinghouse 600mm Electric Oven

Westinghouse 600mm Slideout Rangehood

| Sink       | Seima Acero Sink, 1 <sup>3/4</sup> bowls        |
|------------|-------------------------------------------------|
| Sink mixer | Phoenix Pina Sink Mixer 200mm Gooseneck, Chrome |
| Cooktop    | Westinghouse 600mm Electric Cooktop             |
| Oven       | Westinghouse 600mm Multi-function Electric Oven |
| Rangehood  | Westinghouse 600mm Slideout Rangehood           |
|            |                                                 |

### BATHROOMS

Semi frameless shower

Seima Chios Select Close Coupled Toilet Suite

Phoenix Pina Wall Mixer & Vivid High-Rise Shower Arm

Phoenix Radii accessories incl. shower shelf, double towel rail & toilet roll holder\*

Seima Kyra 400 Square Basin

| Basin         | Seima Kyra 400 Square Ceramic Basin (Inset to main bathroom/semi recessed to ensuite)                                                       |
|---------------|---------------------------------------------------------------------------------------------------------------------------------------------|
| Bath          | Seima Syros Inset Bath                                                                                                                      |
| Tapware       | Phoenix Pina Basin Mixer, Pina Wall Mixers, Pina Bath Outlet, Vivid High-Rise Shower Arm,<br>Chrome                                         |
| Accessories   | Phoenix Radii Accessories incl. 600mm Double Towel Rail Round Plate, Toilet Roll Holder Round Plate, Metal Shower Shelf Round Plate, Chrome |
| Shower screen | 600 Series Semi Frameless - Clear Glass, Polished Silver                                                                                    |
| Toilet suite  | Seima Chios Select Close Coupled Toilet                                                                                                     |
| Floor grate   | Square Grate 80mm Stainless Steel                                                                                                           |
| Mirrors       | Mirror Full With of Vanity 750mm H x 4mm polished edge, over all vanity units (where applicable)                                            |
| Fan           | Exhaust fan to ensuite - heat lamp to main bathroom                                                                                         |