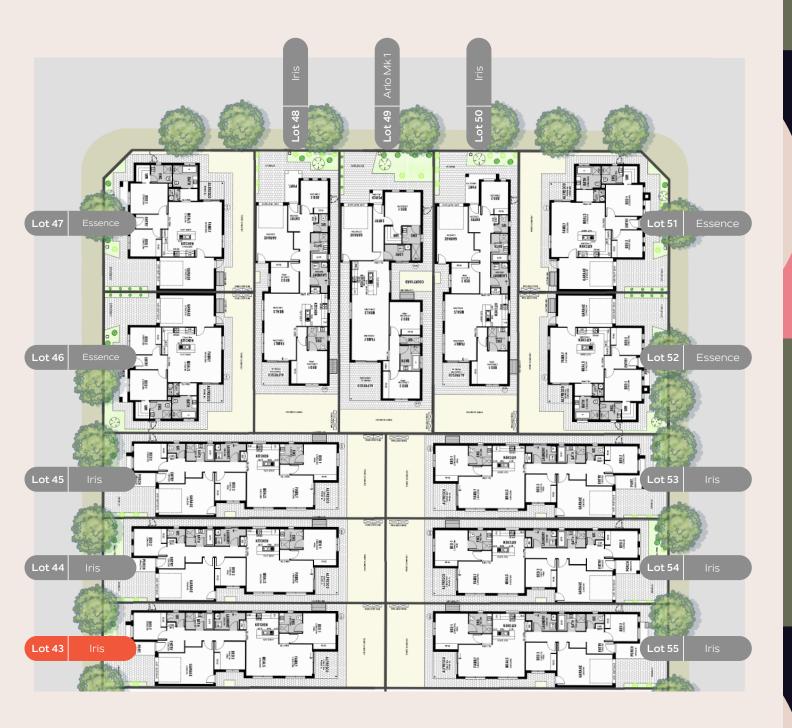

Bentley Road features a selection of beautifully designed 2, 3 and 4 bedroom homes, crafted to offer both comfort and style.

The fourth release at Bentley Road includes a range of floorplans to select from. Choose your desired allotment based on its location within the release.

# Release 4.

### Lot 43.

| Total    | 159.1m²             |
|----------|---------------------|
| Garage   | 25.2m <sup>2</sup>  |
| Alfresco | 7.2m <sup>2</sup>   |
| Porch    | 5.8m <sup>2</sup>   |
| Living   | 120.9m <sup>2</sup> |