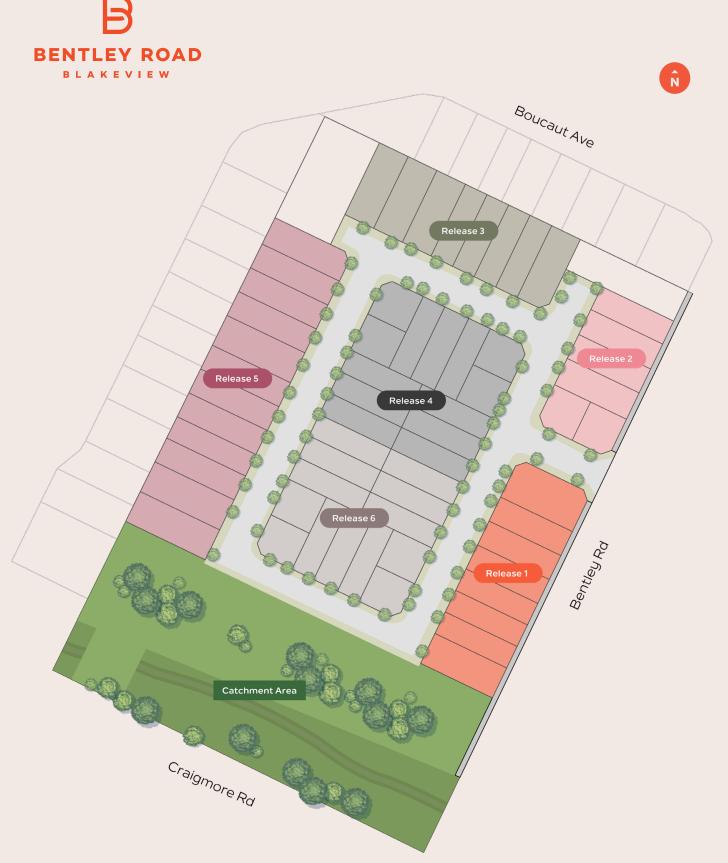

Bentley Road features a selection of beautifully designed 2, 3 and 4 bedroom homes, crafted to offer both comfort and style.

The fourth release at Bentley Road includes a range of floorplans to select from. Choose your desired allotment based on its location within the release.

# Release 4.

### Lot 43.

| Total    | 159.1m²             |
|----------|---------------------|
| Garage   | 25.2m <sup>2</sup>  |
| Alfresco | 7.2m <sup>2</sup>   |
| Porch    | 5.8m <sup>2</sup>   |
| Living   | 120.9m <sup>2</sup> |