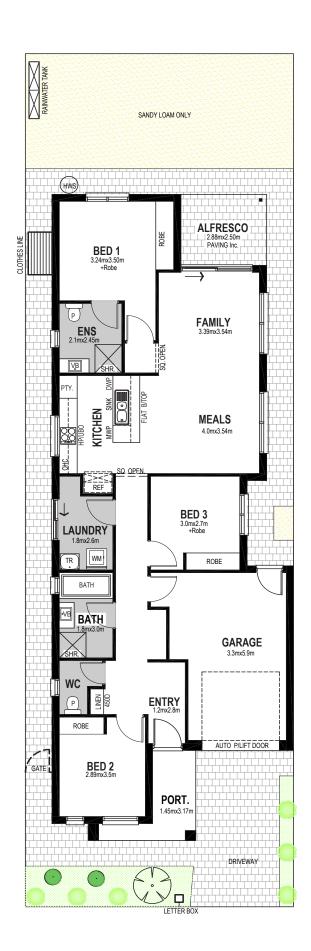

### Lot 43.

| Total    | 159.1m²             |
|----------|---------------------|
| Garage   | 25.2m <sup>2</sup>  |
| Alfresco | 7.2m <sup>2</sup>   |
| Porch    | 5.8m <sup>2</sup>   |
| Living   | 120.9m <sup>2</sup> |