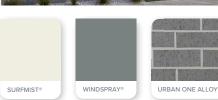

### FOREST

A soft, native inspired palette, with connection to the  $\mbox{\sc Australian}$  environment.

| Render to portico | Wattyl Tumblestone       |
|-------------------|--------------------------|
| Roof              | Colorbond Windspray      |
| Gutters           | Colorbond Windspray      |
| Fascias           | Colorbond Surfmist       |
| Bricks            | Austral Urban One Alloy  |
| Mortar            | Natural Grey             |
| Garage door       | Colorbond Surfmist       |
| Front door        | Colorbond Surfmist       |
| Windows           | Monument                 |
| Porch tile        | Black Textured 300x300mm |
|                   |                          |