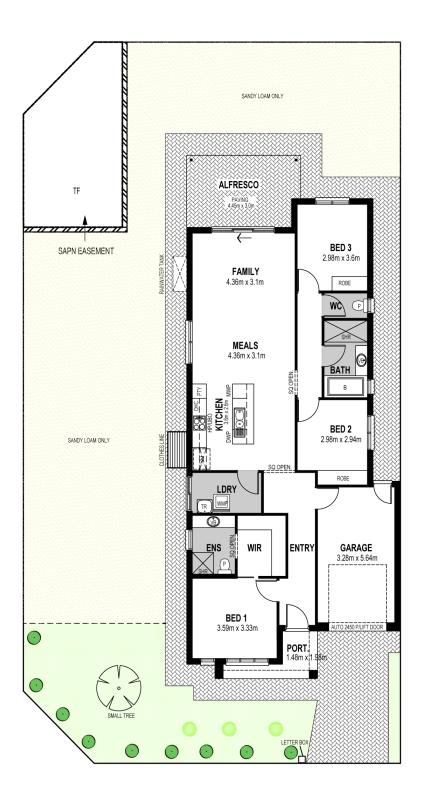

# Lot 8. New Rd, Blakeview 471m<sup>2</sup>

| Living         | 129.45m <sup>2</sup>    |
|----------------|-------------------------|
| Portico        | 4.65m <sup>2</sup>      |
| Alfresco       | 14.05m <sup>2</sup>     |
| Garage         | 21.36m <sup>2</sup>     |
|                |                         |
| Total          | 168.51m <sup>2</sup>    |
| Total          | 168.51m <sup>2</sup>    |
| Total<br>Lot 8 | 168.51m²                |
|                | <b>168.51m</b> ²<br>13m |