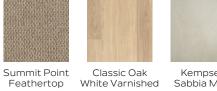

| GENERAL             |                                      |
|---------------------|--------------------------------------|
| Internal wall paint | Wattyl Slightly                      |
| Main floor          | Clix 7mm Classic Oak White Varnished |
| Carpet              | EC Summit Point Feathertop           |

| GENERAL             |                                  |
|---------------------|----------------------------------|
| Internal wall paint | Wattyl Spirit Grey               |
| Main floor          | Clix 7mm Montana Oak Light Beige |
| Carpet              | EC Savanna Cottonwood            |