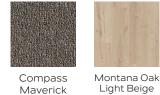

| GENERAL             |                                   |
|---------------------|-----------------------------------|
| Internal wall paint | Wattyl Feather Dawn               |
| Main floor          | Clix 7mm Montanna Oak Light Beige |
| Carpet              | Quest Compass Maverick            |

| GENERAL             |                               |
|---------------------|-------------------------------|
| Internal wall paint | Wattyl Floral White           |
| Main floor          | Clix 7mm Old Oak Grey Brushed |
| Carpet              | Quest Compass Pitch           |