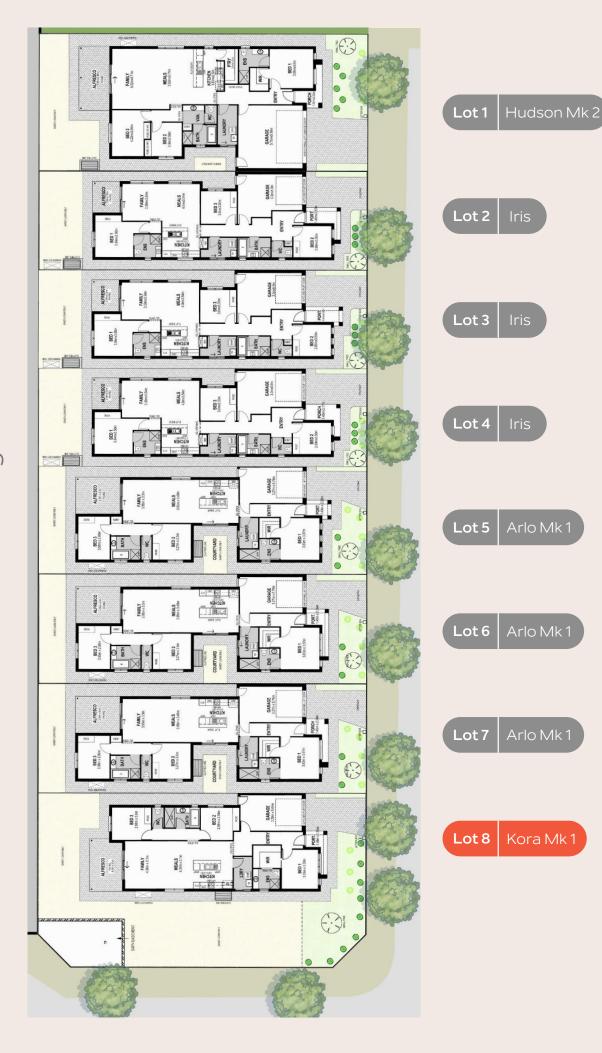

# Floorplans.

Bentley Road features a selection of beautifully designed 2 and 3 bedroom homes, crafted to offer both comfort and style.

The first release at Bentley Road includes a range of floorplans to select from. Choose your desired allotment based on its location within the release.

# Release 1.

# Lot 8. New Rd, Blakeview 471m<sup>2</sup>

| Living         | 129.45m <sup>2</sup>    |
|----------------|-------------------------|
| Portico        | 4.65m <sup>2</sup>      |
| Alfresco       | 14.05m <sup>2</sup>     |
| Garage         | 21.36m <sup>2</sup>     |
|                |                         |
| Total          | 168.51m <sup>2</sup>    |
| Total          | 168.51m <sup>2</sup>    |
| Total<br>Lot 8 | 168.51m²                |
|                | <b>168.51m</b> ²<br>13m |