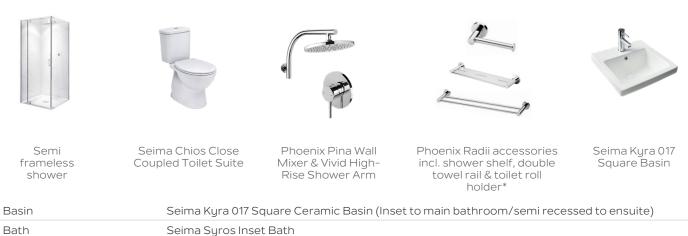

#### BATHROOMS

| Basin         | Selma Kyra 017 Square Ceramic Basin (Inset to main bathroom/semi recessed to ensulte)                                                          |  |
|---------------|------------------------------------------------------------------------------------------------------------------------------------------------|--|
| Bath          | Seima Syros Inset Bath                                                                                                                         |  |
| Tapware       | Phoenix Pina Basin Mixer, Pina Wall Mixers, Pina Bath Outlet, Vivid High-Rise Shower Arm,<br>Chrome                                            |  |
| Accessories   | Phoenix Radii Accessories incl. 600mm Double Towel Rail Round Plate, Toilet Roll Holder Round<br>Plate, Metal Shower Shelf Round Plate, Chrome |  |
| Shower screen | 600 Series Semi Frameless - Clear Glass, Polished Silver                                                                                       |  |
| Toilet suite  | Seima Chios Close Coupled Toilet                                                                                                               |  |
| Floor grate   | Square Grate 80mm Stainless Steel                                                                                                              |  |
| Mirrors       | Mirror Full With of Vanity 750mm H x 4mm polished edge, over all vanity units (where applicable)                                               |  |
| Fan           | Exhaust fan to ensuite - heat lamp to main bathroom                                                                                            |  |
|               |                                                                                                                                                |  |