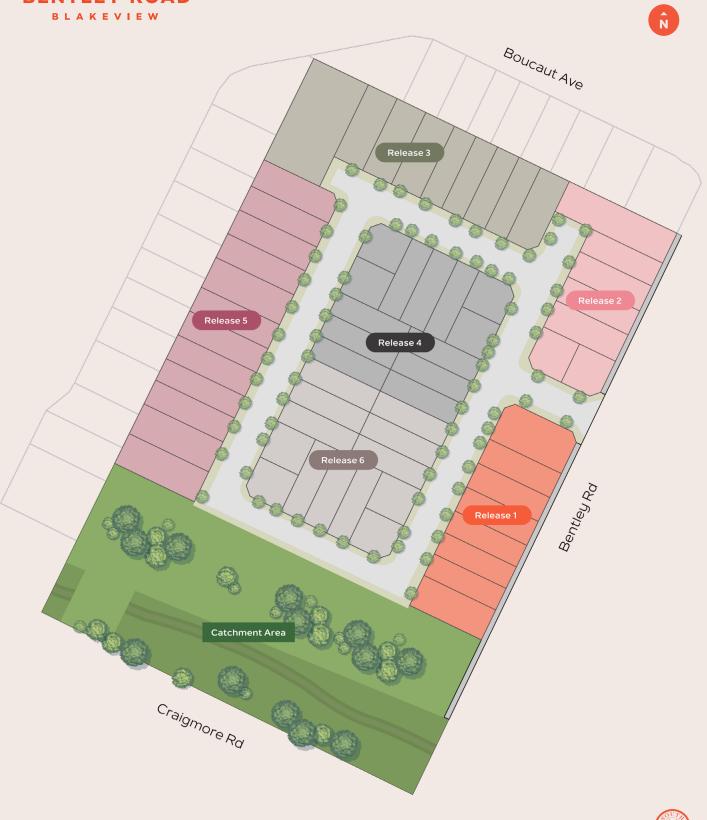

# Bentley Road promises the ideal balance of convenience and community.

Bentley Road has been designed to offer an accessible and simple path to home ownership. Located within the fresh and vibrant suburb of Blakeview, this range of new homes is an ideal place to suit many lifestyles and family dynamics.

# Fixed price house & land.

At Bentley Road you have the opportunity to secure an affordable, fixed price house and land package within the established northern suburb, Blakeview.

All homes at Bentley Road will feature spacious open plan living and quality inclusions.

# Floorplans.

Bentley Road features a selection of beautifully designed 2 and 3 bedroom homes, crafted to offer both comfort and style.

The first release at Bentley Road includes a range of floorplans to select from. Choose your desired allotment based on its location within the release.

# Release 1.