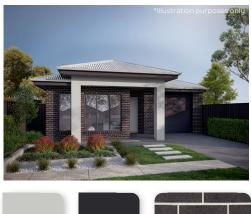

#### EXTERNAL

#### STORM

Dark, moody hues inspired by the elements of winter storm clouds.

| Render to piers | Colorbond Shale Grey     |
|-----------------|--------------------------|
| Roof            | Colorbond Shale Grey     |
| Gutters         | Colorbond Shale Grey     |
| Fascias         | Colorbond Monument       |
| Bricks          | PGH Nightfall Midnight   |
| Mortar          | Natural Grey             |
| Garage door     | Colorbond Monument       |
| Front door      | Colorbond Shale Grey     |
| Windows         | Monument                 |
| Porch tile      | Black Textured 300x300mm |