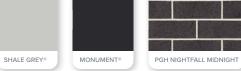

#### STORM

Dark, moody hues inspired by the elements of winter storm clouds.

| Render to piers | Colorbond Shale Grey     |
|-----------------|--------------------------|
| Roof            | Colorbond Shale Grey     |
| Gutters         | Colorbond Shale Grey     |
| Fascias         | Colorbond Monument       |
| Bricks          | PGH Nightfall Midnight   |
| Mortar          | Natural Grey             |
| Garage door     | Colorbond Monument       |
| Front door      | Colorbond Shale Grey     |
| Windows         | Monument                 |
| Porch tile      | Black Textured 300x300mm |