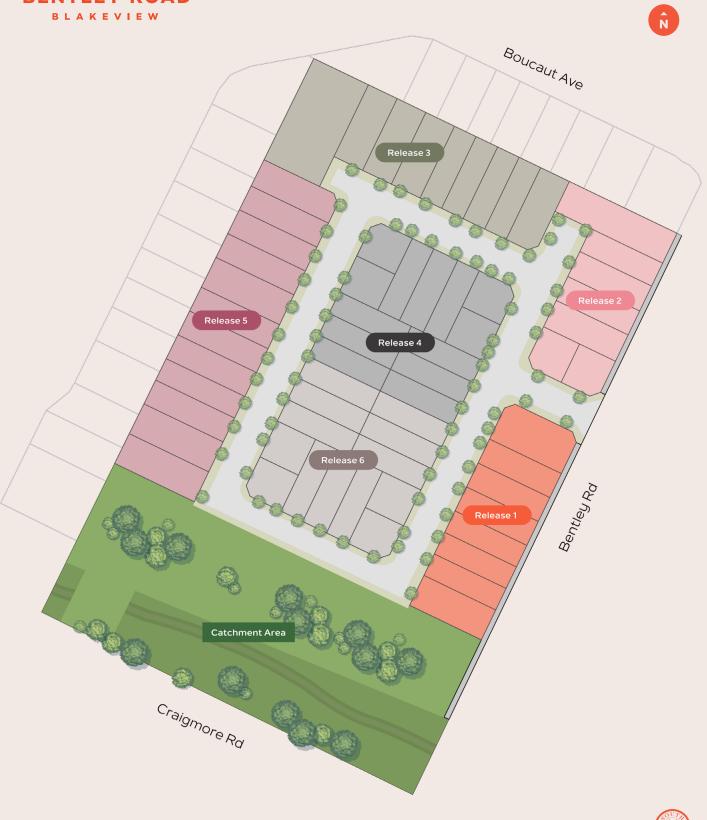

# Floorplans.

Bentley Road features a selection of beautifully designed 2 and 3 bedroom homes, crafted to offer both comfort and style.

The first release at Bentley Road includes a range of floorplans to select from. Choose your desired allotment based on its location within the release.

# Release 1.