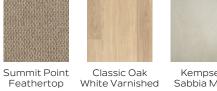

| GENERAL             |                                      |
|---------------------|--------------------------------------|
| Internal wall paint | Wattyl Slightly                      |
| Main floor          | Clix 7mm Classic Oak White Varnished |
| Carpet              | EC Summit Point Feathertop           |

| GENERAL             |                                  |
|---------------------|----------------------------------|
| Internal wall paint | Wattyl Spirit Grey               |
| Main floor          | Clix 7mm Montana Oak Light Beige |
| Carpet              | EC Savanna Cottonwood            |

| GENERAL             |                                   |
|---------------------|-----------------------------------|
| Internal wall paint | Wattyl Feather Dawn               |
| Main floor          | Clix 7mm Montanna Oak Light Beige |
| Carpet              | Quest Compass Maverick            |