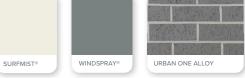

#### FOREST

A soft, native inspired palette, with connection to the Australian environment.

| Render to piers | Wattyl Tumblestone       |
|-----------------|--------------------------|
| Roof            | Colorbond Windspray      |
| Gutters         | Colorbond Windspray      |
| Fascias         | Colorbond Surfmist       |
| Bricks          | Austral Urban One Alloy  |
| Mortar          | Natural Grey             |
| Garage door     | Colorbond Surfmist       |
| Front door      | Colorbond Surfmist       |
| Windows         | Monument                 |
| Porch tile      | Black Textured 300x300mm |