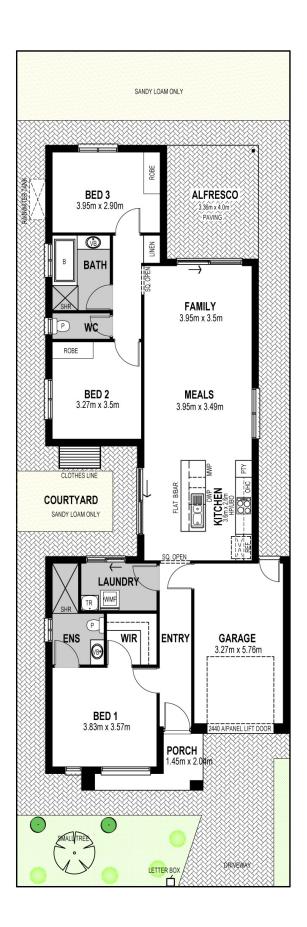

# Bentley Rd

Ń

Lot 7. New Rd, Blakeview Solom<sup>2</sup>

| Living         | 129.18m <sup>2</sup>    |
|----------------|-------------------------|
| Portico        | 4.75m <sup>2</sup>      |
| Alfresco       | 13.70m <sup>2</sup>     |
| Garage         | 21.72m <sup>2</sup>     |
|                |                         |
| Total          | 169.35m <sup>2</sup>    |
| Total<br>Lot 6 | 169.35m <sup>2</sup>    |
|                | <b>169.35m</b> ²<br>10m |

All dimensions and room sizes are approximate and may not be to scale. Plans and elevations are for illustration purposes only.

| GENERAL                      |                                                                                                                                                     |
|------------------------------|-----------------------------------------------------------------------------------------------------------------------------------------------------|
| Solar Panels                 | 3.32KW - No Battery                                                                                                                                 |
| Ceiling height               | 2700mm                                                                                                                                              |
| nternal linings              | 10mm Boral sheetrock plasterboard                                                                                                                   |
| Entrance doors               | Panelcarve Entry Door PPC104 Primed (820mm wide)                                                                                                    |
| Other external doors         | Corinthian Flush Panel                                                                                                                              |
| External hardware            | Tristan Lever Entrance Set Satin Chrome with Dexton Deadlock Single Cylinder Satin Chrome                                                           |
| nternal doors                | Corinthian Painted Redicote Flush Panel doors                                                                                                       |
| nternal door hardware        | Tristan Lever Passage/Privacy Set Satin Chrome                                                                                                      |
| nsulation                    | Internal Walls: R2.0, External Walls: R2.5, Ceiling: R5.0                                                                                           |
| Cornices                     | Cove 90mm                                                                                                                                           |
| Skirtings                    | 67x18mm MDF bevel profile                                                                                                                           |
| Window architraves           | 67x18mm MDF bevel profile                                                                                                                           |
| Daint system                 | Matt acrylic, 2 coat system                                                                                                                         |
| Built in robes (as per plan) | Mirror sliding doors (If applicable)                                                                                                                |
| Electrical                   | Hard wired smoke detectors with battery backup, meter isolator & 6ka circuit breaker and earth leakage safety switch to meter box.                  |
| _ighting                     | Downlights to entry & main living areas, batten lights to remainder.                                                                                |
| Exhaust fans                 | To all bathrooms                                                                                                                                    |
| NBN provision                | NBN provision - (single storey) double p/point for HUB, conduit from pit to home located to future HUB, earth point on ONT to main electrical earth |
| Hot water service            | 270L (HDC 270) heat pump hot water service                                                                                                          |
| Air-conditioning             | Split system to main living area and ceiling fans with light to bedrooms.                                                                           |
| Garage door                  | Automated panel lift door with two remote controls                                                                                                  |
| Kitchen                      | Overhead cupboards and microwave provision (inc pot-drawer) to kitchen                                                                              |