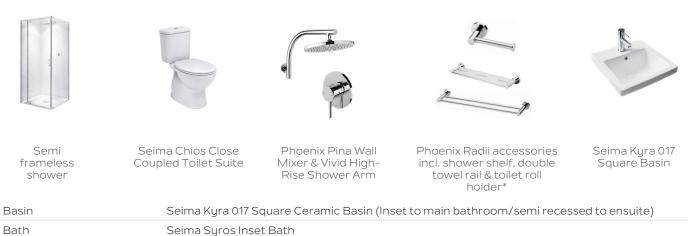

#### BATHROOMS

| Basin         | Seima Kyra 01/ Square Ceramic Basin (inset to main bathroom/semi recessed to ensulte)                                                          |  |
|---------------|------------------------------------------------------------------------------------------------------------------------------------------------|--|
| Bath          | Seima Syros Inset Bath                                                                                                                         |  |
| Tapware       | Phoenix Pina Basin Mixer, Pina Wall Mixers, Pina Bath Outlet, Vivid High-Rise Shower Arm,<br>Chrome                                            |  |
| Accessories   | Phoenix Radii Accessories incl. 600mm Double Towel Rail Round Plate, Toilet Roll Holder Round<br>Plate, Metal Shower Shelf Round Plate, Chrome |  |
| Shower screen | 600 Series Semi Frameless - Clear Glass, Polished Silver                                                                                       |  |
| Toilet suite  | Seima Chios Close Coupled Toilet                                                                                                               |  |
| Floor grate   | Square Grate 80mm Stainless Steel                                                                                                              |  |
| Mirrors       | Mirror Full With of Vanity 750mm H x 4mm polished edge, over all vanity units (where applicable)                                               |  |
| Fan           | Exhaust fan to ensuite - heat lamp to main bathroom                                                                                            |  |
|               |                                                                                                                                                |  |