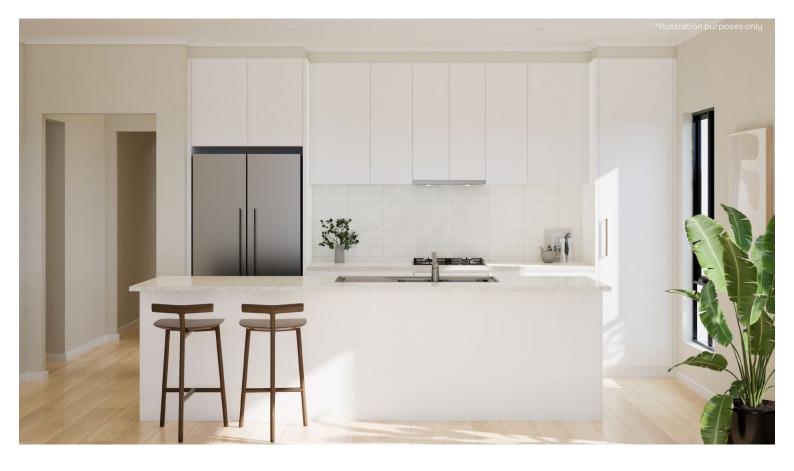

#### KITCHEN

Westinghouse

| Phoenix Pina<br>Sink Mixer* | Westinghouse<br>600mm Electric Cooktop              | Westinghouse<br>600mm Electric<br>Oven | Westinghouse 600mm<br>Slideout Rangehood |  |
|-----------------------------|-----------------------------------------------------|----------------------------------------|------------------------------------------|--|
| Sink                        | Seima Leto 750 l                                    | Jndermount Sink, 2 boy                 | wls                                      |  |
| Sink mixer                  | Phoenix Pina Sink Mixer 200mm Gooseneck, Chrome     |                                        |                                          |  |
| Cooktop                     | Westinghouse 600mm Electric Cooktop                 |                                        |                                          |  |
| Oven                        | ven Westinghouse 600mm Multi-function Electric Oven |                                        |                                          |  |
| Rangehood                   | gehood Westinghouse 600mm Slideout Rangehood        |                                        |                                          |  |
|                             |                                                     |                                        |                                          |  |

#### KITCHEN

| Benchtop                                | Formica Purestone Velour                                                  |
|-----------------------------------------|---------------------------------------------------------------------------|
| Splashback                              | White Undulated Subway 75x300 Horizontal Stack Lay with Ultra White Grout |
| Lower cupboards (inc fridge and pantry) | Formica Crystal White Velour                                              |
| Overhead cupboards                      | Formica Grassland Velour                                                  |
| Joinery handle                          | Ferrara Lip Pull White - no handles to overhead cupboards                 |

#### KITCHEN

| Benchtop                                | Laminex Nero Grafite Natural                                            |
|-----------------------------------------|-------------------------------------------------------------------------|
| Splashback                              | Grey Undulated Subway 75x300 Horizontal Stack Lay with Misty Grey Grout |
| Lower cupboards (inc fridge and pantry) | Polytec Stone Grey Matt                                                 |
| Overhead cupboards                      | Polytec Stone Grey Matt                                                 |
| Joinery handle                          | Dallas Dull Brushed Nickel - no handles to overhead cupboards           |

#### KITCHEN

| Benchtop                                | Laminex White Valencia Natural                                                              |
|-----------------------------------------|---------------------------------------------------------------------------------------------|
| Splashback                              | Cream Undulated Subway 75x300 Horizontal Stack Lay with Misty Grey Grout                    |
| Lower cupboards (inc fridge and pantry) | Polytec Classic White Matt                                                                  |
| <u> </u>                                |                                                                                             |
| Overhead cupboards                      | Polytec Classic White Matt                                                                  |
| Joinery handle                          | Polytec Classic White Matt<br>Dallas Dull Brushed Nickel - no handles to overhead cupboards |

#### KITCHEN

| Benchtop                                | Laminex Carrara Delicata                                                  |
|-----------------------------------------|---------------------------------------------------------------------------|
| Splashback                              | White Undulated Subway 75x300 Horizontal Stack Lay with Ultra White Grout |
| Lower cupboards (inc fridge and pantry) | Laminex Ghostgum Natural                                                  |
| Overhead cupboards                      | Laminex Ghostgum Natural                                                  |
| Joinery handle                          | Dallas Chrome - no handles to overhead cupboards                          |