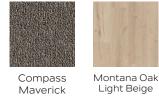

| GENERAL             |                               |
|---------------------|-------------------------------|
| Internal wall paint | Wattyl Floral White           |
| Main floor          | Clix 7mm Old Oak Grey Brushed |
| Carpet              | Quest Compass Pitch           |

| GENERAL             |                                   |
|---------------------|-----------------------------------|
| Internal wall paint | Wattyl Feather Dawn               |
| Main floor          | Clix 7mm Montanna Oak Light Beige |
| Carpet              | Quest Compass Maverick            |