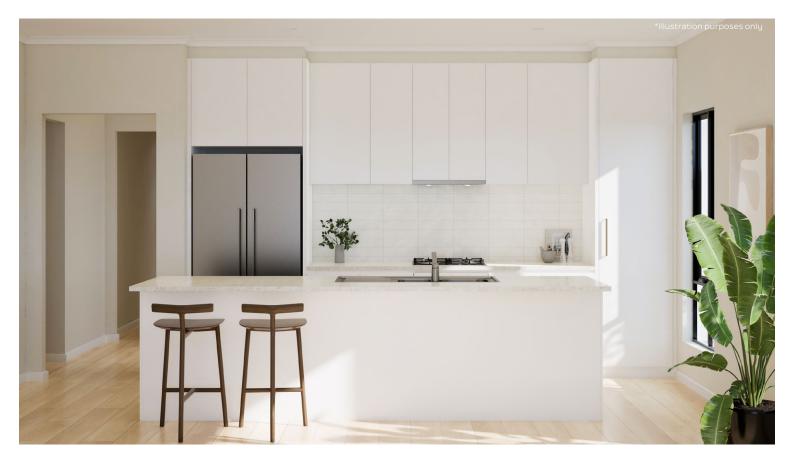

#### **KITCHEN**

Phoenix Pina Sink Mixer\*

Westinghouse 600mm Electric Cooktop

Westinghouse 600mm Electric Oven

Westinghouse 600mm Slideout Rangehood

| Sink       | Seima Leto 750 Undermount Sink, 2 bowls         |
|------------|-------------------------------------------------|
| Sink mixer | Phoenix Pina Sink Mixer 200mm Gooseneck, Chrome |
| Cooktop    | Westinghouse 600mm Electric Cooktop             |
| Oven       | Westinghouse 600mm Multi-function Electric Oven |
| Rangehood  | Westinghouse 600mm Slideout Rangehood           |