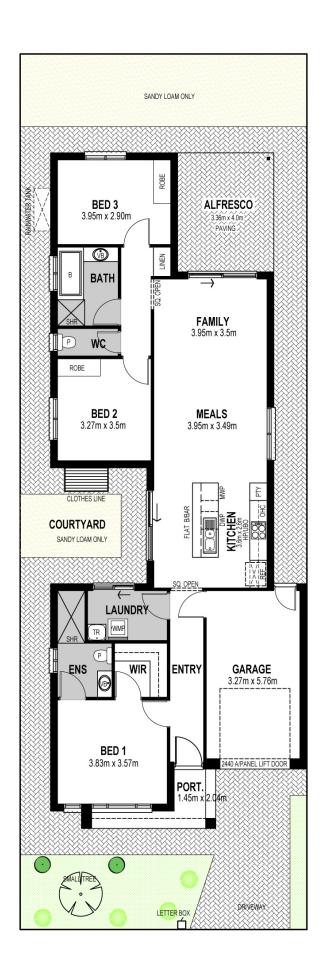

## Lot 6.

New Rd. Blakeview

Living 129.18m<sup>2</sup>

Porch 4.89m<sup>2</sup>

Alfresco 13.70m<sup>2</sup>

Garage 21.72m<sup>2</sup>

Total 169.49m<sup>2</sup>

Lot 6

Width 10m

Depth 30m

| Solar Panels         3.32KW - No Battery           Ceiling height         2700mm           Internal linings         10mm Boral sheetrock plasterboard           Entrance doors         Panelcarve Entry Door PPC104 Primed (820mm wide)           Other external doors         Corinthian Flush Panel           External hardware         Tristan Lever Entrance Set Satin Chrome with Dexton Deadlock Single Cylinder Satin Chrome           Internal doors         Corinthian Painted Redicote Flush Panel doors           Internal door hardware         Tristan Lever Passage/Privacy Set Satin Chrome           Insulation         Internal Walls: R2.0, External Walls: R2.5, Ceiling: R5.0           Cornices         Cove 90mm           Skirtings         67x18mm MDF bevel profile           Window architraves         67x18mm MDF bevel profile           Window architraves         Matt acrylic, 2 coat system           Built in robes (as per plan)         Mirror sliding doors (if applicable)           Electrical         Hard wired smoke detectors with battery backup, meter isolator & 6ka circuit breaker and earth leakage safety switch to meter box.           Lighting         Downlights to entry & main living areas, batten lights to remainder.           Exhaust fans         To all bathrooms           NBN provision - (single storey) double p/point for HUB, conduit from pit to home located to future HUB, earth point on ONT to main electr | GENERAL                      |                                                                                           |
|--------------------------------------------------------------------------------------------------------------------------------------------------------------------------------------------------------------------------------------------------------------------------------------------------------------------------------------------------------------------------------------------------------------------------------------------------------------------------------------------------------------------------------------------------------------------------------------------------------------------------------------------------------------------------------------------------------------------------------------------------------------------------------------------------------------------------------------------------------------------------------------------------------------------------------------------------------------------------------------------------------------------------------------------------------------------------------------------------------------------------------------------------------------------------------------------------------------------------------------------------------------------------------------------------------------------------------------------------------------------------------------------------------------------------------------------------------------------------------------|------------------------------|-------------------------------------------------------------------------------------------|
| Internal linings 10mm Boral sheetrock plasterboard  Entrance doors Panelcarve Entry Door PPC104 Primed (820mm wide)  Other external doors Corinthian Flush Panel  External hardware Tristan Lever Entrance Set Satin Chrome with Dexton Deadlock Single Cylinder Satin Chrome Internal doors Corinthian Painted Redicote Flush Panel doors  Internal door hardware Tristan Lever Passage/Privacy Set Satin Chrome Insulation Internal Walls: R2.0, External Walls: R2.5, Ceiling: R5.0  Cornices Cove 90mm  Skirtings 67x18mm MDF bevel profile  Window architraves 67x18mm MDF bevel profile  Window architraves Matt acrylic, 2 coat system  Built in robes (as per plan) Mirror sliding doors (If applicable)  Electrical Hard wired smoke detectors with battery backup, meter isolator & 6ka circuit breaker and earth leakage safety switch to meter box.  Lighting Downlights to entry & main living areas, batten lights to remainder.  Exhaust fans To all bathrooms  NBN provision (single storey) double p/point for HUB, conduit from pit to home located to future HUB, earth point on ONT to main electrical earth  Hot water service 270L (HDC 270) heat pump hot water service  Air-conditioning Split system to main living area and ceiling fans with light to bedrooms.                                                                                                                                                                                           | Solar Panels                 | 3.32KW - No Battery                                                                       |
| Entrance doors Panelcarve Entry Door PPC104 Primed (820mm wide)  Other external doors Corinthian Flush Panel  External hardware Tristan Lever Entrance Set Satin Chrome with Dexton Deadlock Single Cylinder Satin Chrome Internal doors Corinthian Painted Redicote Flush Panel doors Internal door hardware Tristan Lever Passage/Privacy Set Satin Chrome Insulation Internal Walls: R2.0, External Walls: R2.5, Ceiling: R5.0  Cornices Cove 90mm  Skirtings 67x18mm MDF bevel profile  Window architraves 67x18mm MDF bevel profile  Window architraves Matt acrylic, 2 coat system  Built in robes (as per plan) Mirror sliding doors (If applicable)  Electrical Hard wired smoke detectors with battery backup, meter isolator & 6ka circuit breaker and earth leakage safety switch to meter box.  Lighting Downlights to entry & main living areas, batten lights to remainder.  Exhaust fans To all bathrooms  NBN provision NBN provision - (single storey) double p/point for HUB, conduit from pit to home located to future HUB, earth point on ONT to main electrical earth  Hot water service 270L (HDC 270) heat pump hot water service  Air-conditioning Split system to main living area and ceiling fans with light to bedrooms.  Garage door Automated panel lift door with two remote controls                                                                                                                                                                | Ceiling height               | 2700mm                                                                                    |
| Other external doors                                                                                                                                                                                                                                                                                                                                                                                                                                                                                                                                                                                                                                                                                                                                                                                                                                                                                                                                                                                                                                                                                                                                                                                                                                                                                                                                                                                                                                                                 | Internal linings             | 10mm Boral sheetrock plasterboard                                                         |
| External hardware Tristan Lever Entrance Set Satin Chrome with Dexton Deadlock Single Cylinder Satin Chrome Internal doors Corinthian Painted Redicote Flush Panel doors Internal door hardware Tristan Lever Passage/Privacy Set Satin Chrome Insulation Internal Walls: R2.0, External Walls: R2.5, Ceiling: R5.0  Cornices Cove 90mm Skirtings 67x18mm MDF bevel profile Window architraves 67x18mm MDF bevel profile Paint system Matt acrylic, 2 coat system Built in robes (as per plan) Mirror sliding doors (If applicable)  Electrical Hard wired smoke detectors with battery backup, meter isolator & 6ka circuit breaker and earth leakage safety switch to meter box.  Lighting Downlights to entry & main living areas, batten lights to remainder.  Exhaust fans To all bathrooms  NBN provision NBN provision - (single storey) double p/point for HUB, conduit from pit to home located to future HUB, earth point on ONT to main electrical earth  Hot water service 270L (HDC 270) heat pump hot water service  Air-conditioning Split system to main living area and ceiling fans with light to bedrooms.  Garage door Automated panel lift door with two remote controls                                                                                                                                                                                                                                                                                        | Entrance doors               | Panelcarve Entry Door PPC104 Primed (820mm wide)                                          |
| Internal doors Corinthian Painted Redicote Flush Panel doors Internal door hardware Tristan Lever Passage/Privacy Set Satin Chrome Insulation Internal Walls: R2.0, External Walls: R2.5, Ceiling: R5.0 Cornices Cove 90mm Skirtings 67x18mm MDF bevel profile Window architraves 67x18mm MDF bevel profile Paint system Matt acrylic, 2 coat system Built in robes (as per plan) Mirror sliding doors (If applicable) Electrical Hard wired smoke detectors with battery backup, meter isolator & 6ka circuit breaker and earth leakage safety switch to meter box. Lighting Downlights to entry & main living areas, batten lights to remainder. Exhaust fans To all bathrooms NBN provision (single storey) double p/point for HUB, conduit from pit to home located to future HUB, earth point on ONT to main electrical earth Hot water service 270L (HDC 270) heat pump hot water service Air-conditioning Split system to main living area and ceiling fans with light to bedrooms. Garage door Automated panel lift door with two remote controls                                                                                                                                                                                                                                                                                                                                                                                                                            | Other external doors         | Corinthian Flush Panel                                                                    |
| Internal door hardware Insulation Internal Walls: R2.0, External Walls: R2.5, Ceiling: R5.0 Cornices Cove 90mm Skirtings 67x18mm MDF bevel profile Window architraves 67x18mm MDF bevel profile Paint system Matt acrylic, 2 coat system Built in robes (as per plan) Mirror sliding doors (If applicable) Electrical Hard wired smoke detectors with battery backup, meter isolator & 6ka circuit breaker and earth leakage safety switch to meter box. Lighting Downlights to entry & main living areas, batten lights to remainder. Exhaust fans To all bathrooms NBN provision NBN provision - (single storey) double p/point for HUB, conduit from pit to home located to future HUB, earth point on ONT to main electrical earth Hot water service 270L (HDC 270) heat pump hot water service Air-conditioning Split system to main living area and ceiling fans with light to bedrooms.                                                                                                                                                                                                                                                                                                                                                                                                                                                                                                                                                                                       | External hardware            | Tristan Lever Entrance Set Satin Chrome with Dexton Deadlock Single Cylinder Satin Chrome |
| Insulation Internal Walls: R2.0, External Walls: R2.5, Ceiling: R5.0  Cornices Cove 90mm  Skirtings 67x18mm MDF bevel profile  Window architraves 67x18mm MDF bevel profile  Paint system Matt acrylic, 2 coat system  Built in robes (as per plan) Mirror sliding doors (If applicable)  Electrical Hard wired smoke detectors with battery backup, meter isolator & 6ka circuit breaker and earth leakage safety switch to meter box.  Lighting Downlights to entry & main living areas, batten lights to remainder.  Exhaust fans To all bathrooms  NBN provision (Single storey) double p/point for HUB, conduit from pit to home located to future HUB, earth point on ONT to main electrical earth  Hot water service 270L (HDC 270) heat pump hot water service  Air-conditioning Split system to main living area and ceiling fans with light to bedrooms.  Garage door Automated panel lift door with two remote controls                                                                                                                                                                                                                                                                                                                                                                                                                                                                                                                                                   | Internal doors               | Corinthian Painted Redicote Flush Panel doors                                             |
| Cornices Cove 90mm Skirtings 67x18mm MDF bevel profile Window architraves 67x18mm MDF bevel profile Paint system Matt acrylic, 2 coat system Built in robes (as per plan) Mirror sliding doors (If applicable) Electrical Hard wired smoke detectors with battery backup, meter isolator & 6ka circuit breaker and earth leakage safety switch to meter box. Lighting Downlights to entry & main living areas, batten lights to remainder. Exhaust fans To all bathrooms  NBN provision NBN provision - (single storey) double p/point for HUB, conduit from pit to home located to future HUB, earth point on ONT to main electrical earth Hot water service 270L (HDC 270) heat pump hot water service Air-conditioning Split system to main living area and ceiling fans with light to bedrooms. Garage door Automated panel lift door with two remote controls                                                                                                                                                                                                                                                                                                                                                                                                                                                                                                                                                                                                                   | Internal door hardware       | Tristan Lever Passage/Privacy Set Satin Chrome                                            |
| Skirtings 67x18mm MDF bevel profile  Window architraves 67x18mm MDF bevel profile  Paint system Matt acrylic, 2 coat system  Built in robes (as per plan) Mirror sliding doors (If applicable)  Electrical Hard wired smoke detectors with battery backup, meter isolator & 6ka circuit breaker and earth leakage safety switch to meter box.  Lighting Downlights to entry & main living areas, batten lights to remainder.  Exhaust fans To all bathrooms  NBN provision NBN provision - (single storey) double p/point for HUB, conduit from pit to home located to future HUB, earth point on ONT to main electrical earth  Hot water service 270L (HDC 270) heat pump hot water service  Air-conditioning Split system to main living area and ceiling fans with light to bedrooms.  Garage door Automated panel lift door with two remote controls                                                                                                                                                                                                                                                                                                                                                                                                                                                                                                                                                                                                                             | Insulation                   | Internal Walls: R2.0, External Walls: R2.5, Ceiling: R5.0                                 |
| Window architraves 67x18mm MDF bevel profile  Paint system Matt acrylic, 2 coat system  Built in robes (as per plan) Mirror sliding doors (If applicable)  Electrical Hard wired smoke detectors with battery backup, meter isolator & 6ka circuit breaker and earth leakage safety switch to meter box.  Lighting Downlights to entry & main living areas, batten lights to remainder.  Exhaust fans To all bathrooms  NBN provision (single storey) double p/point for HUB, conduit from pit to home located to future HUB, earth point on ONT to main electrical earth  Hot water service 270L (HDC 270) heat pump hot water service  Air-conditioning Split system to main living area and ceiling fans with light to bedrooms.  Garage door Automated panel lift door with two remote controls                                                                                                                                                                                                                                                                                                                                                                                                                                                                                                                                                                                                                                                                                  | Cornices                     | Cove 90mm                                                                                 |
| Paint system  Matt acrylic, 2 coat system  Built in robes (as per plan)  Mirror sliding doors (If applicable)  Electrical  Hard wired smoke detectors with battery backup, meter isolator & 6ka circuit breaker and earth leakage safety switch to meter box.  Lighting  Downlights to entry & main living areas, batten lights to remainder.  Exhaust fans  To all bathrooms  NBN provision - (single storey) double p/point for HUB, conduit from pit to home located to future HUB, earth point on ONT to main electrical earth  Hot water service  Air-conditioning  Split system to main living area and ceiling fans with light to bedrooms.  Garage door  Automated panel lift door with two remote controls                                                                                                                                                                                                                                                                                                                                                                                                                                                                                                                                                                                                                                                                                                                                                                  | Skirtings                    | 67x18mm MDF bevel profile                                                                 |
| Built in robes (as per plan) Mirror sliding doors (If applicable)  Electrical Hard wired smoke detectors with battery backup, meter isolator & 6ka circuit breaker and earth leakage safety switch to meter box.  Lighting Downlights to entry & main living areas, batten lights to remainder.  Exhaust fans To all bathrooms  NBN provision (single storey) double p/point for HUB, conduit from pit to home located to future HUB, earth point on ONT to main electrical earth  Hot water service 270L (HDC 270) heat pump hot water service  Air-conditioning Split system to main living area and ceiling fans with light to bedrooms.  Garage door Automated panel lift door with two remote controls                                                                                                                                                                                                                                                                                                                                                                                                                                                                                                                                                                                                                                                                                                                                                                          | Window architraves           | 67x18mm MDF bevel profile                                                                 |
| Electrical Hard wired smoke detectors with battery backup, meter isolator & 6ka circuit breaker and earth leakage safety switch to meter box.  Lighting Downlights to entry & main living areas, batten lights to remainder.  Exhaust fans To all bathrooms  NBN provision - (single storey) double p/point for HUB, conduit from pit to home located to future HUB, earth point on ONT to main electrical earth  Hot water service 270L (HDC 270) heat pump hot water service  Air-conditioning Split system to main living area and ceiling fans with light to bedrooms.  Garage door Automated panel lift door with two remote controls                                                                                                                                                                                                                                                                                                                                                                                                                                                                                                                                                                                                                                                                                                                                                                                                                                           | Paint system                 | Matt acrylic, 2 coat system                                                               |
| earth leakage safety switch to meter box.  Lighting Downlights to entry & main living areas, batten lights to remainder.  Exhaust fans To all bathrooms  NBN provision NBN provision - (single storey) double p/point for HUB, conduit from pit to home located to future HUB, earth point on ONT to main electrical earth  Hot water service 270L (HDC 270) heat pump hot water service  Air-conditioning Split system to main living area and ceiling fans with light to bedrooms.  Garage door Automated panel lift door with two remote controls                                                                                                                                                                                                                                                                                                                                                                                                                                                                                                                                                                                                                                                                                                                                                                                                                                                                                                                                 | Built in robes (as per plan) | Mirror sliding doors (If applicable)                                                      |
| Exhaust fans  To all bathrooms  NBN provision - (single storey) double p/point for HUB, conduit from pit to home located to future HUB, earth point on ONT to main electrical earth  Hot water service  270L (HDC 270) heat pump hot water service  Air-conditioning  Split system to main living area and ceiling fans with light to bedrooms.  Garage door  Automated panel lift door with two remote controls                                                                                                                                                                                                                                                                                                                                                                                                                                                                                                                                                                                                                                                                                                                                                                                                                                                                                                                                                                                                                                                                     | Electrical                   | <u> </u>                                                                                  |
| NBN provision - (single storey) double p/point for HUB, conduit from pit to home located to future HUB, earth point on ONT to main electrical earth  Hot water service 270L (HDC 270) heat pump hot water service  Air-conditioning Split system to main living area and ceiling fans with light to bedrooms.  Garage door Automated panel lift door with two remote controls                                                                                                                                                                                                                                                                                                                                                                                                                                                                                                                                                                                                                                                                                                                                                                                                                                                                                                                                                                                                                                                                                                        | Lighting                     | Downlights to entry & main living areas, batten lights to remainder.                      |
| MBN provision future HUB, earth point on ONT to main electrical earth  Hot water service 270L (HDC 270) heat pump hot water service  Air-conditioning Split system to main living area and ceiling fans with light to bedrooms.  Garage door Automated panel lift door with two remote controls                                                                                                                                                                                                                                                                                                                                                                                                                                                                                                                                                                                                                                                                                                                                                                                                                                                                                                                                                                                                                                                                                                                                                                                      | Exhaust fans                 | To all bathrooms                                                                          |
| Air-conditioning Split system to main living area and ceiling fans with light to bedrooms.  Garage door Automated panel lift door with two remote controls                                                                                                                                                                                                                                                                                                                                                                                                                                                                                                                                                                                                                                                                                                                                                                                                                                                                                                                                                                                                                                                                                                                                                                                                                                                                                                                           | NBN provision                |                                                                                           |
| Garage door Automated panel lift door with two remote controls                                                                                                                                                                                                                                                                                                                                                                                                                                                                                                                                                                                                                                                                                                                                                                                                                                                                                                                                                                                                                                                                                                                                                                                                                                                                                                                                                                                                                       | Hot water service            | 270L (HDC 270) heat pump hot water service                                                |
|                                                                                                                                                                                                                                                                                                                                                                                                                                                                                                                                                                                                                                                                                                                                                                                                                                                                                                                                                                                                                                                                                                                                                                                                                                                                                                                                                                                                                                                                                      | Air-conditioning             | Split system to main living area and ceiling fans with light to bedrooms.                 |
| Kitchen Overhead cupboards and microwave provision (inc pot-drawer) to kitchen                                                                                                                                                                                                                                                                                                                                                                                                                                                                                                                                                                                                                                                                                                                                                                                                                                                                                                                                                                                                                                                                                                                                                                                                                                                                                                                                                                                                       | Garage door                  | Automated panel lift door with two remote controls                                        |
|                                                                                                                                                                                                                                                                                                                                                                                                                                                                                                                                                                                                                                                                                                                                                                                                                                                                                                                                                                                                                                                                                                                                                                                                                                                                                                                                                                                                                                                                                      | Kitchen                      | Overhead cupboards and microwave provision (inc pot-drawer) to kitchen                    |