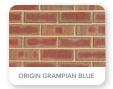

#### DESERT

Inspired by the ruggedness and earthy tones of the desert landscape.

| Render to piers | Colorbond Evening Haze   |
|-----------------|--------------------------|
| Roof            | Colorbond Monument       |
| Gutters         | Colorbond Monument       |
| Fascias         | Colorbond Night Sky      |
| Bricks          | PGH Origin Grampian Blue |
| Mortar          | Natural Grey             |
| Garage door     | Colorbond Monument       |
| Front door      | Colorbond Evening Haze   |
| Windows         | Black                    |
| Porch tile      | Black Textured 300x300mm |
|                 |                          |