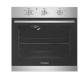

#### **KITCHEN**

Phoenix Pina Sink Mixer\*

Westinghouse 600mm Electric Cooktop

Westinghouse 600mm Electric Oven

Westinghouse 600mm Slideout Rangehood

| Sink       | Seima Leto 750 Undermount Sink, 2 bowls         |
|------------|-------------------------------------------------|
| Sink mixer | Phoenix Pina Sink Mixer 200mm Gooseneck, Chrome |
| Cooktop    | Westinghouse 600mm Electric Cooktop             |
| Oven       | Westinghouse 600mm Multi-function Electric Oven |
| Rangehood  | Westinghouse 600mm Slideout Rangehood           |