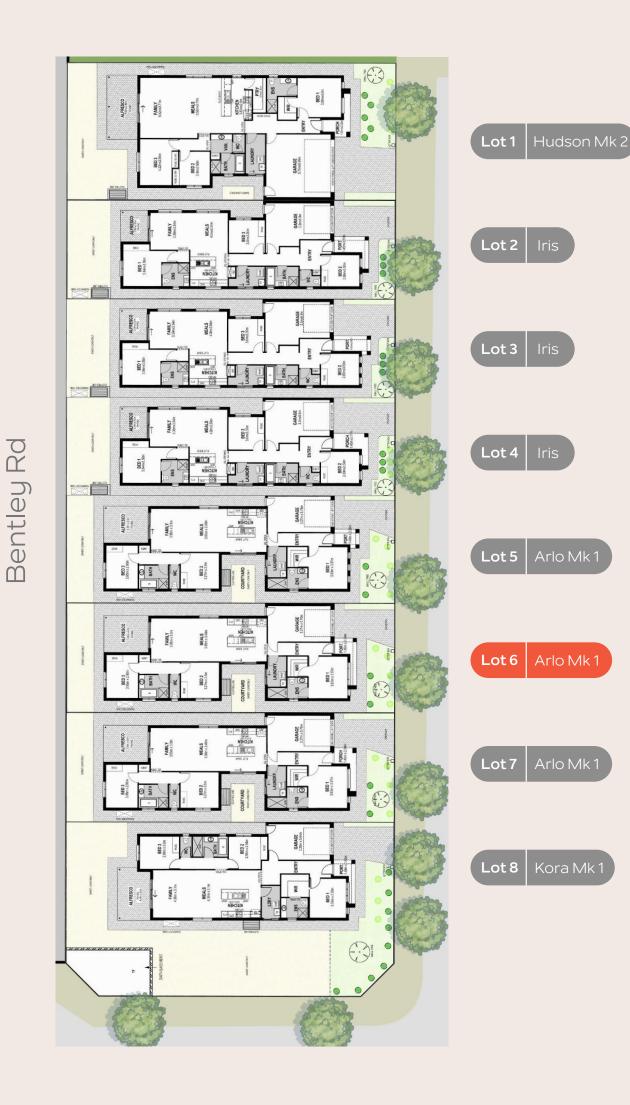

Refer to website to download form - bentleyrd.com.au/how-to-buy

Bentley Road features a selection of beautifully designed 2 and 3 bedroom homes, crafted to offer both comfort and style.

The first release at Bentley Road includes a range of floorplans to select from. Choose your desired allotment based on its location within the release.

## Lot 6.

New Rd. Blakeview

Living 129.18m<sup>2</sup>

Porch 4.89m<sup>2</sup>

Alfresco 13.70m<sup>2</sup>

Garage 21.72m<sup>2</sup>

Total 169.49m<sup>2</sup>

Lot 6

Width 10m

Depth 30m

| Solar Panels         3.32KW - No Battery           Ceiling height         2700mm           Internal linings         10mm Boral sheetrock plasterboard           Entrance doors         Panelcarve Entry Door PPC104 Primed (820mm wide)           Other external doors         Corinthian Flush Panel           External hardware         Tristan Lever Entrance Set Satin Chrome with Dexton Deadlock Single Cylinder Satin Chrome           Internal doors         Corinthian Painted Redicote Flush Panel doors           Internal door hardware         Tristan Lever Passage/Privacy Set Satin Chrome           Insulation         Internal Walls: R2.0, External Walls: R2.5, Ceiling: R5.0           Cornices         Cove 90mm           Skirtings         67x18mm MDF bevel profile           Window architraves         67x18mm MDF bevel profile           Window architraves         Matt acrylic, 2 coat system           Built in robes (as per plan)         Mirror sliding doors (if applicable)           Electrical         Hard wired smoke detectors with battery backup, meter isolator & 6ka circuit breaker and earth leakage safety switch to meter box.           Lighting         Downlights to entry & main living areas, batten lights to remainder.           Exhaust fans         To all bathrooms           NBN provision - (single storey) double p/point for HUB, conduit from pit to home located to future HUB, earth point on ONT to main electr | GENERAL                      |                                                                                           |
|--------------------------------------------------------------------------------------------------------------------------------------------------------------------------------------------------------------------------------------------------------------------------------------------------------------------------------------------------------------------------------------------------------------------------------------------------------------------------------------------------------------------------------------------------------------------------------------------------------------------------------------------------------------------------------------------------------------------------------------------------------------------------------------------------------------------------------------------------------------------------------------------------------------------------------------------------------------------------------------------------------------------------------------------------------------------------------------------------------------------------------------------------------------------------------------------------------------------------------------------------------------------------------------------------------------------------------------------------------------------------------------------------------------------------------------------------------------------------------------|------------------------------|-------------------------------------------------------------------------------------------|
| Internal linings 10mm Boral sheetrock plasterboard  Entrance doors Panelcarve Entry Door PPC104 Primed (820mm wide)  Other external doors Corinthian Flush Panel  External hardware Tristan Lever Entrance Set Satin Chrome with Dexton Deadlock Single Cylinder Satin Chrome Internal doors Corinthian Painted Redicote Flush Panel doors  Internal door hardware Tristan Lever Passage/Privacy Set Satin Chrome Insulation Internal Walls: R2.0, External Walls: R2.5, Ceiling: R5.0  Cornices Cove 90mm  Skirtings 67x18mm MDF bevel profile  Window architraves 67x18mm MDF bevel profile  Window architraves Matt acrylic, 2 coat system  Built in robes (as per plan) Mirror sliding doors (If applicable)  Electrical Hard wired smoke detectors with battery backup, meter isolator & 6ka circuit breaker and earth leakage safety switch to meter box.  Lighting Downlights to entry & main living areas, batten lights to remainder.  Exhaust fans To all bathrooms  NBN provision (single storey) double p/point for HUB, conduit from pit to home located to future HUB, earth point on ONT to main electrical earth  Hot water service 270L (HDC 270) heat pump hot water service  Air-conditioning Split system to main living area and ceiling fans with light to bedrooms.                                                                                                                                                                                           | Solar Panels                 | 3.32KW - No Battery                                                                       |
| Entrance doors Panelcarve Entry Door PPC104 Primed (820mm wide)  Other external doors Corinthian Flush Panel  External hardware Tristan Lever Entrance Set Satin Chrome with Dexton Deadlock Single Cylinder Satin Chrome Internal doors Corinthian Painted Redicote Flush Panel doors Internal door hardware Tristan Lever Passage/Privacy Set Satin Chrome Insulation Internal Walls: R2.0, External Walls: R2.5, Ceiling: R5.0  Cornices Cove 90mm  Skirtings 67x18mm MDF bevel profile  Window architraves 67x18mm MDF bevel profile  Window architraves Matt acrylic, 2 coat system  Built in robes (as per plan) Mirror sliding doors (If applicable)  Electrical Hard wired smoke detectors with battery backup, meter isolator & 6ka circuit breaker and earth leakage safety switch to meter box.  Lighting Downlights to entry & main living areas, batten lights to remainder.  Exhaust fans To all bathrooms  NBN provision NBN provision - (single storey) double p/point for HUB, conduit from pit to home located to future HUB, earth point on ONT to main electrical earth  Hot water service 270L (HDC 270) heat pump hot water service  Air-conditioning Split system to main living area and ceiling fans with light to bedrooms.  Garage door Automated panel lift door with two remote controls                                                                                                                                                                | Ceiling height               | 2700mm                                                                                    |
| Other external doors                                                                                                                                                                                                                                                                                                                                                                                                                                                                                                                                                                                                                                                                                                                                                                                                                                                                                                                                                                                                                                                                                                                                                                                                                                                                                                                                                                                                                                                                 | Internal linings             | 10mm Boral sheetrock plasterboard                                                         |
| External hardware Tristan Lever Entrance Set Satin Chrome with Dexton Deadlock Single Cylinder Satin Chrome Internal doors Corinthian Painted Redicote Flush Panel doors Internal door hardware Tristan Lever Passage/Privacy Set Satin Chrome Insulation Internal Walls: R2.0, External Walls: R2.5, Ceiling: R5.0  Cornices Cove 90mm Skirtings 67x18mm MDF bevel profile Window architraves 67x18mm MDF bevel profile Paint system Matt acrylic, 2 coat system Built in robes (as per plan) Mirror sliding doors (If applicable)  Electrical Hard wired smoke detectors with battery backup, meter isolator & 6ka circuit breaker and earth leakage safety switch to meter box.  Lighting Downlights to entry & main living areas, batten lights to remainder.  Exhaust fans To all bathrooms  NBN provision NBN provision - (single storey) double p/point for HUB, conduit from pit to home located to future HUB, earth point on ONT to main electrical earth  Hot water service 270L (HDC 270) heat pump hot water service  Air-conditioning Split system to main living area and ceiling fans with light to bedrooms.  Garage door Automated panel lift door with two remote controls                                                                                                                                                                                                                                                                                        | Entrance doors               | Panelcarve Entry Door PPC104 Primed (820mm wide)                                          |
| Internal doors Corinthian Painted Redicote Flush Panel doors Internal door hardware Tristan Lever Passage/Privacy Set Satin Chrome Insulation Internal Walls: R2.0, External Walls: R2.5, Ceiling: R5.0 Cornices Cove 90mm Skirtings 67x18mm MDF bevel profile Window architraves 67x18mm MDF bevel profile Paint system Matt acrylic, 2 coat system Built in robes (as per plan) Mirror sliding doors (If applicable) Electrical Hard wired smoke detectors with battery backup, meter isolator & 6ka circuit breaker and earth leakage safety switch to meter box. Lighting Downlights to entry & main living areas, batten lights to remainder. Exhaust fans To all bathrooms NBN provision (single storey) double p/point for HUB, conduit from pit to home located to future HUB, earth point on ONT to main electrical earth Hot water service 270L (HDC 270) heat pump hot water service Air-conditioning Split system to main living area and ceiling fans with light to bedrooms. Garage door Automated panel lift door with two remote controls                                                                                                                                                                                                                                                                                                                                                                                                                            | Other external doors         | Corinthian Flush Panel                                                                    |
| Internal door hardware Insulation Internal Walls: R2.0, External Walls: R2.5, Ceiling: R5.0 Cornices Cove 90mm Skirtings 67x18mm MDF bevel profile Window architraves 67x18mm MDF bevel profile Paint system Matt acrylic, 2 coat system Built in robes (as per plan) Mirror sliding doors (If applicable) Electrical Hard wired smoke detectors with battery backup, meter isolator & 6ka circuit breaker and earth leakage safety switch to meter box. Lighting Downlights to entry & main living areas, batten lights to remainder. Exhaust fans To all bathrooms NBN provision NBN provision - (single storey) double p/point for HUB, conduit from pit to home located to future HUB, earth point on ONT to main electrical earth Hot water service 270L (HDC 270) heat pump hot water service Air-conditioning Split system to main living area and ceiling fans with light to bedrooms.                                                                                                                                                                                                                                                                                                                                                                                                                                                                                                                                                                                       | External hardware            | Tristan Lever Entrance Set Satin Chrome with Dexton Deadlock Single Cylinder Satin Chrome |
| Insulation Internal Walls: R2.0, External Walls: R2.5, Ceiling: R5.0  Cornices Cove 90mm  Skirtings 67x18mm MDF bevel profile  Window architraves 67x18mm MDF bevel profile  Paint system Matt acrylic, 2 coat system  Built in robes (as per plan) Mirror sliding doors (If applicable)  Electrical Hard wired smoke detectors with battery backup, meter isolator & 6ka circuit breaker and earth leakage safety switch to meter box.  Lighting Downlights to entry & main living areas, batten lights to remainder.  Exhaust fans To all bathrooms  NBN provision (Single storey) double p/point for HUB, conduit from pit to home located to future HUB, earth point on ONT to main electrical earth  Hot water service 270L (HDC 270) heat pump hot water service  Air-conditioning Split system to main living area and ceiling fans with light to bedrooms.  Garage door Automated panel lift door with two remote controls                                                                                                                                                                                                                                                                                                                                                                                                                                                                                                                                                   | Internal doors               | Corinthian Painted Redicote Flush Panel doors                                             |
| Cornices Cove 90mm Skirtings 67x18mm MDF bevel profile Window architraves 67x18mm MDF bevel profile Paint system Matt acrylic, 2 coat system Built in robes (as per plan) Mirror sliding doors (If applicable) Electrical Hard wired smoke detectors with battery backup, meter isolator & 6ka circuit breaker and earth leakage safety switch to meter box. Lighting Downlights to entry & main living areas, batten lights to remainder. Exhaust fans To all bathrooms  NBN provision NBN provision - (single storey) double p/point for HUB, conduit from pit to home located to future HUB, earth point on ONT to main electrical earth Hot water service 270L (HDC 270) heat pump hot water service Air-conditioning Split system to main living area and ceiling fans with light to bedrooms. Garage door Automated panel lift door with two remote controls                                                                                                                                                                                                                                                                                                                                                                                                                                                                                                                                                                                                                   | Internal door hardware       | Tristan Lever Passage/Privacy Set Satin Chrome                                            |
| Skirtings 67x18mm MDF bevel profile  Window architraves 67x18mm MDF bevel profile  Paint system Matt acrylic, 2 coat system  Built in robes (as per plan) Mirror sliding doors (If applicable)  Electrical Hard wired smoke detectors with battery backup, meter isolator & 6ka circuit breaker and earth leakage safety switch to meter box.  Lighting Downlights to entry & main living areas, batten lights to remainder.  Exhaust fans To all bathrooms  NBN provision NBN provision - (single storey) double p/point for HUB, conduit from pit to home located to future HUB, earth point on ONT to main electrical earth  Hot water service 270L (HDC 270) heat pump hot water service  Air-conditioning Split system to main living area and ceiling fans with light to bedrooms.  Garage door Automated panel lift door with two remote controls                                                                                                                                                                                                                                                                                                                                                                                                                                                                                                                                                                                                                             | Insulation                   | Internal Walls: R2.0, External Walls: R2.5, Ceiling: R5.0                                 |
| Window architraves 67x18mm MDF bevel profile  Paint system Matt acrylic, 2 coat system  Built in robes (as per plan) Mirror sliding doors (If applicable)  Electrical Hard wired smoke detectors with battery backup, meter isolator & 6ka circuit breaker and earth leakage safety switch to meter box.  Lighting Downlights to entry & main living areas, batten lights to remainder.  Exhaust fans To all bathrooms  NBN provision (single storey) double p/point for HUB, conduit from pit to home located to future HUB, earth point on ONT to main electrical earth  Hot water service 270L (HDC 270) heat pump hot water service  Air-conditioning Split system to main living area and ceiling fans with light to bedrooms.  Garage door Automated panel lift door with two remote controls                                                                                                                                                                                                                                                                                                                                                                                                                                                                                                                                                                                                                                                                                  | Cornices                     | Cove 90mm                                                                                 |
| Paint system  Matt acrylic, 2 coat system  Built in robes (as per plan)  Mirror sliding doors (If applicable)  Electrical  Hard wired smoke detectors with battery backup, meter isolator & 6ka circuit breaker and earth leakage safety switch to meter box.  Lighting  Downlights to entry & main living areas, batten lights to remainder.  Exhaust fans  To all bathrooms  NBN provision - (single storey) double p/point for HUB, conduit from pit to home located to future HUB, earth point on ONT to main electrical earth  Hot water service  Air-conditioning  Split system to main living area and ceiling fans with light to bedrooms.  Garage door  Automated panel lift door with two remote controls                                                                                                                                                                                                                                                                                                                                                                                                                                                                                                                                                                                                                                                                                                                                                                  | Skirtings                    | 67x18mm MDF bevel profile                                                                 |
| Built in robes (as per plan) Mirror sliding doors (If applicable)  Electrical Hard wired smoke detectors with battery backup, meter isolator & 6ka circuit breaker and earth leakage safety switch to meter box.  Lighting Downlights to entry & main living areas, batten lights to remainder.  Exhaust fans To all bathrooms  NBN provision (single storey) double p/point for HUB, conduit from pit to home located to future HUB, earth point on ONT to main electrical earth  Hot water service 270L (HDC 270) heat pump hot water service  Air-conditioning Split system to main living area and ceiling fans with light to bedrooms.  Garage door Automated panel lift door with two remote controls                                                                                                                                                                                                                                                                                                                                                                                                                                                                                                                                                                                                                                                                                                                                                                          | Window architraves           | 67x18mm MDF bevel profile                                                                 |
| Electrical Hard wired smoke detectors with battery backup, meter isolator & 6ka circuit breaker and earth leakage safety switch to meter box.  Lighting Downlights to entry & main living areas, batten lights to remainder.  Exhaust fans To all bathrooms  NBN provision - (single storey) double p/point for HUB, conduit from pit to home located to future HUB, earth point on ONT to main electrical earth  Hot water service 270L (HDC 270) heat pump hot water service  Air-conditioning Split system to main living area and ceiling fans with light to bedrooms.  Garage door Automated panel lift door with two remote controls                                                                                                                                                                                                                                                                                                                                                                                                                                                                                                                                                                                                                                                                                                                                                                                                                                           | Paint system                 | Matt acrylic, 2 coat system                                                               |
| earth leakage safety switch to meter box.  Lighting Downlights to entry & main living areas, batten lights to remainder.  Exhaust fans To all bathrooms  NBN provision NBN provision - (single storey) double p/point for HUB, conduit from pit to home located to future HUB, earth point on ONT to main electrical earth  Hot water service 270L (HDC 270) heat pump hot water service  Air-conditioning Split system to main living area and ceiling fans with light to bedrooms.  Garage door Automated panel lift door with two remote controls                                                                                                                                                                                                                                                                                                                                                                                                                                                                                                                                                                                                                                                                                                                                                                                                                                                                                                                                 | Built in robes (as per plan) | Mirror sliding doors (If applicable)                                                      |
| Exhaust fans  To all bathrooms  NBN provision - (single storey) double p/point for HUB, conduit from pit to home located to future HUB, earth point on ONT to main electrical earth  Hot water service  270L (HDC 270) heat pump hot water service  Air-conditioning  Split system to main living area and ceiling fans with light to bedrooms.  Garage door  Automated panel lift door with two remote controls                                                                                                                                                                                                                                                                                                                                                                                                                                                                                                                                                                                                                                                                                                                                                                                                                                                                                                                                                                                                                                                                     | Electrical                   | <u> </u>                                                                                  |
| NBN provision - (single storey) double p/point for HUB, conduit from pit to home located to future HUB, earth point on ONT to main electrical earth  Hot water service 270L (HDC 270) heat pump hot water service  Air-conditioning Split system to main living area and ceiling fans with light to bedrooms.  Garage door Automated panel lift door with two remote controls                                                                                                                                                                                                                                                                                                                                                                                                                                                                                                                                                                                                                                                                                                                                                                                                                                                                                                                                                                                                                                                                                                        | Lighting                     | Downlights to entry & main living areas, batten lights to remainder.                      |
| MBN provision future HUB, earth point on ONT to main electrical earth  Hot water service 270L (HDC 270) heat pump hot water service  Air-conditioning Split system to main living area and ceiling fans with light to bedrooms.  Garage door Automated panel lift door with two remote controls                                                                                                                                                                                                                                                                                                                                                                                                                                                                                                                                                                                                                                                                                                                                                                                                                                                                                                                                                                                                                                                                                                                                                                                      | Exhaust fans                 | To all bathrooms                                                                          |
| Air-conditioning Split system to main living area and ceiling fans with light to bedrooms.  Garage door Automated panel lift door with two remote controls                                                                                                                                                                                                                                                                                                                                                                                                                                                                                                                                                                                                                                                                                                                                                                                                                                                                                                                                                                                                                                                                                                                                                                                                                                                                                                                           | NBN provision                |                                                                                           |
| Garage door Automated panel lift door with two remote controls                                                                                                                                                                                                                                                                                                                                                                                                                                                                                                                                                                                                                                                                                                                                                                                                                                                                                                                                                                                                                                                                                                                                                                                                                                                                                                                                                                                                                       | Hot water service            | 270L (HDC 270) heat pump hot water service                                                |
|                                                                                                                                                                                                                                                                                                                                                                                                                                                                                                                                                                                                                                                                                                                                                                                                                                                                                                                                                                                                                                                                                                                                                                                                                                                                                                                                                                                                                                                                                      | Air-conditioning             | Split system to main living area and ceiling fans with light to bedrooms.                 |
| Kitchen Overhead cupboards and microwave provision (inc pot-drawer) to kitchen                                                                                                                                                                                                                                                                                                                                                                                                                                                                                                                                                                                                                                                                                                                                                                                                                                                                                                                                                                                                                                                                                                                                                                                                                                                                                                                                                                                                       | Garage door                  | Automated panel lift door with two remote controls                                        |
|                                                                                                                                                                                                                                                                                                                                                                                                                                                                                                                                                                                                                                                                                                                                                                                                                                                                                                                                                                                                                                                                                                                                                                                                                                                                                                                                                                                                                                                                                      | Kitchen                      | Overhead cupboards and microwave provision (inc pot-drawer) to kitchen                    |