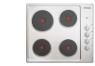

#### **KITCHEN**

Phoenix Pina Sink Mixer\*

Westinghouse 600mm Electric Cooktop

Westinghouse 600mm Electric Oven

Westinghouse 600mm Slideout Rangehood

| Sink       | Seima Leto 750 Undermount Sink, 2 bowls         |
|------------|-------------------------------------------------|
| Sink mixer | Phoenix Pina Sink Mixer 200mm Gooseneck, Chrome |
| Cooktop    | Westinghouse 600mm Electric Cooktop             |
| Oven       | Westinghouse 600mm Multi-function Electric Oven |
| Rangehood  | Westinghouse 600mm Slideout Rangehood           |