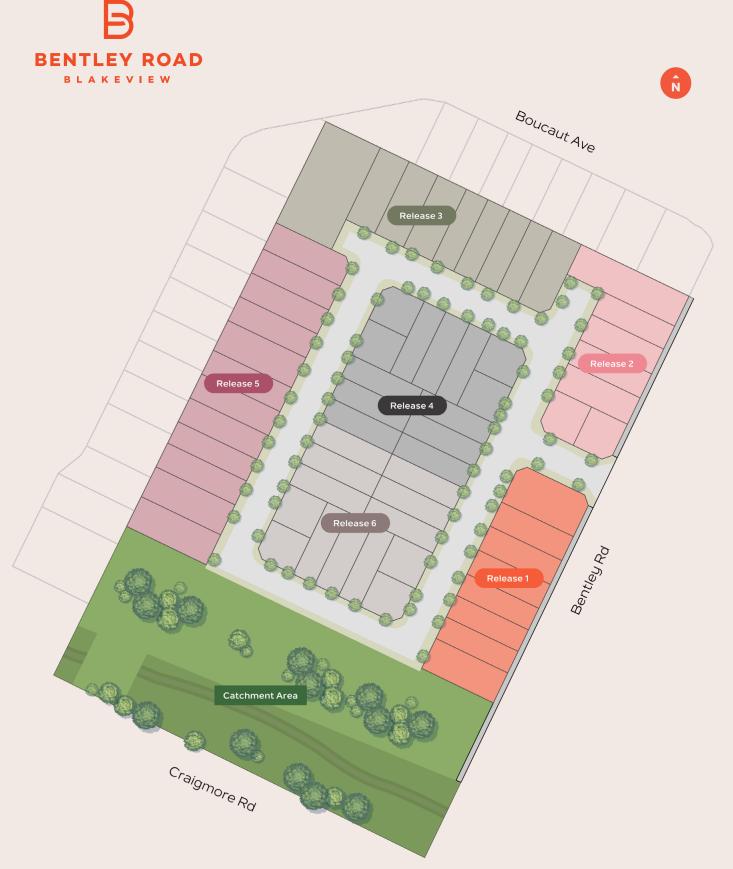

Refer to website to download form - bentleyrd.com.au/how-to-buy

Bentley Road features a selection of beautifully designed 2 and 3 bedroom homes, crafted to offer both comfort and style.

The first release at Bentley Road includes a range of floorplans to select from. Choose your desired allotment based on its location within the release.

## Lot 6.

New Rd. Blakeview

Living 129.18m<sup>2</sup>

Porch 4.89m<sup>2</sup>

Alfresco 13.70m<sup>2</sup>

Garage 21.72m<sup>2</sup>

Total 169.49m<sup>2</sup>

Lot 6