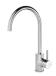

#### **KITCHEN**

Phoenix Pina Sink Mixer\*

Westinghouse 600mm Electric Cooktop

Westinghouse 600mm Electric Oven

Westinghouse 600mm Slideout Rangehood

| Sink       | Seima Leto 750 Undermount Sink, 2 bowls         |
|------------|-------------------------------------------------|
| Sink mixer | Phoenix Pina Sink Mixer 200mm Gooseneck, Chrome |
| Cooktop    | Westinghouse 600mm Electric Cooktop             |
| Oven       | Westinghouse 600mm Multi-function Electric Oven |
| Rangehood  | Westinghouse 600mm Slideout Rangehood           |