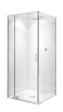

## BATHROOMS

Semi frameless shower

Seima Chios Close Coupled Toilet Suite

Phoenix Pina Wall Mixer & Vivid High-Rise Shower Arm

Phoenix Radii accessories incl. shower shelf, double towel rail & toilet roll holder\*

Seima Kyra 017 Square Basin

| Basin         | Seima Kyra 017 Square Ceramic Basin (Inset to main bathroom/semi recessed to ensuite)                                                       |
|---------------|---------------------------------------------------------------------------------------------------------------------------------------------|
| Bath          | Seima Syros Inset Bath                                                                                                                      |
| Tapware       | Phoenix Pina Basin Mixer, Pina Wall Mixers, Pina Bath Outlet, Vivid High-Rise Shower Arm,<br>Chrome                                         |
| Accessories   | Phoenix Radii Accessories incl. 600mm Double Towel Rail Round Plate, Toilet Roll Holder Round Plate, Metal Shower Shelf Round Plate, Chrome |
| Shower screen | 600 Series Semi Frameless - Clear Glass, Polished Silver                                                                                    |
| Toilet suite  | Seima Chios Close Coupled Toilet                                                                                                            |
| Floor grate   | Square Grate 80mm Stainless Steel                                                                                                           |
| Mirrors       | Mirror Full With of Vanity 750mm H x 4mm polished edge, over all vanity units (where applicable)                                            |
| Fan           | Exhaust fan to ensuite - heat lamp to main bathroom                                                                                         |