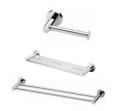

## BATHROOMS

Semi frameless shower

Seima Chios Close Coupled Toilet Suite

Phoenix Pina Wall Mixer & Vivid High-Rise Shower Arm

Phoenix Radii accessories incl. shower shelf, double towel rail & toilet roll holder\*

Seima Kyra 017 Square Basin

| Basin         | Seima Kyra 017 Square Ceramic Basin (Inset to main bathroom/semi recessed to ensuite)                                                       |
|---------------|---------------------------------------------------------------------------------------------------------------------------------------------|
| Bath          | Seima Syros Inset Bath                                                                                                                      |
| Tapware       | Phoenix Pina Basin Mixer, Pina Wall Mixers, Pina Bath Outlet, Vivid High-Rise Shower Arm,<br>Chrome                                         |
| Accessories   | Phoenix Radii Accessories incl. 600mm Double Towel Rail Round Plate, Toilet Roll Holder Round Plate, Metal Shower Shelf Round Plate, Chrome |
| Shower screen | 600 Series Semi Frameless - Clear Glass, Polished Silver                                                                                    |
| Toilet suite  | Seima Chios Close Coupled Toilet                                                                                                            |
| Floor grate   | Square Grate 80mm Stainless Steel                                                                                                           |
| Mirrors       | Mirror Full With of Vanity 750mm H x 4mm polished edge, over all vanity units (where applicable)                                            |
| Fan           | Exhaust fan to ensuite - heat lamp to main bathroom                                                                                         |