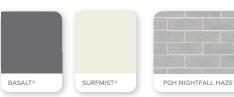

## DUSK

Cool grey tones reflecting the soft diffusion of the sun setting at twilight.

| Render to piers | Colorbond Surfmist      |
|-----------------|-------------------------|
| Roof            | Colorbond Basalt        |
| Gutters         | Colorbond Basalt        |
| Fascias         | Colorbond Surfmist      |
| Bricks          | PGH Nightfall Haze      |
| Mortar          | Natural Grey            |
| Garage door     | Colorbond Surfmist      |
| Front door      | Colorbond Surfmist      |
| Windows         | Anodic Grey             |
| Porch tile      | Grey Textured 300x300mm |