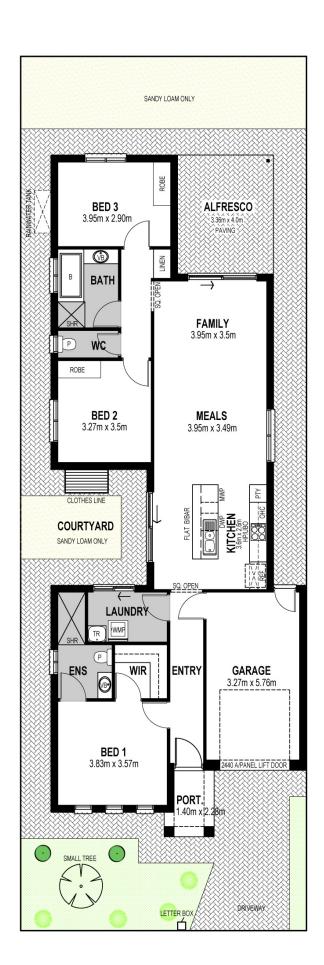

# Lot 5.

≪ 300m²

🛏 3 🤊 2 🍙 1

Living 129.18m<sup>2</sup>

Portico 3.48m<sup>2</sup>

13.70m<sup>2</sup>

Garage 21.72m<sup>2</sup>

**Total** 168.10m<sup>2</sup>

Lot 4

Alfresco

Width 10m

Depth 30m

| Solar Panels 3.32KW - No Battery Ceiling height 2700mm Internal linings 10mm Boral sheetrock plasterboard Entrance doors Panelcarve Entry Door PPC104 Primed (820mm wide) Other external doors Corinthian Flush Panel External hardware Tristan Lever Entrance Set Satin Chrome with Dexton Deadlock Single Cylinder Satin Chrome Internal doors Corinthian Painted Redicote Flush Panel doors Internal door hardware Tristan Lever Passage/Privacy Set Satin Chrome Insulation Internal Walls: R2.0, External Walls: R2.5, Ceiling: R5.0 Cornices Cove 90mm Skirtings 67x18mm MDF bevel profile Window architraves 67x18mm MDF bevel profile Paint system Matt acrylic, 2 coat system Built in robes (as per plan) Mirror sliding doors (If applicable) Electrical Hard wired smoke detectors with battery backup, meter isolator & 6ka circuit breaker and earth leakage safety switch to meter box. | GENERAL                      |
|--------------------------------------------------------------------------------------------------------------------------------------------------------------------------------------------------------------------------------------------------------------------------------------------------------------------------------------------------------------------------------------------------------------------------------------------------------------------------------------------------------------------------------------------------------------------------------------------------------------------------------------------------------------------------------------------------------------------------------------------------------------------------------------------------------------------------------------------------------------------------------------------------------|------------------------------|
| Internal linings 10mm Boral sheetrock plasterboard  Entrance doors Panelcarve Entry Door PPC104 Primed (820mm wide)  Other external doors Corinthian Flush Panel  External hardware Tristan Lever Entrance Set Satin Chrome with Dexton Deadlock Single Cylinder Satin Chrome Internal doors Corinthian Painted Redicote Flush Panel doors  Internal door hardware Tristan Lever Passage/Privacy Set Satin Chrome Insulation Internal Walls: R2.0, External Walls: R2.5, Ceiling: R5.0  Cornices Cove 90mm  Skirtings 67x18mm MDF bevel profile  Window architraves 67x18mm MDF bevel profile  Paint system Matt acrylic, 2 coat system  Built in robes (as per plan) Mirror sliding doors (If applicable)  Flectrical  Flectrical                                                                                                                                                                     | Solar Panels                 |
| Entrance doors Panelcarve Entry Door PPC104 Primed (820mm wide)  Other external doors Corinthian Flush Panel  External hardware Tristan Lever Entrance Set Satin Chrome with Dexton Deadlock Single Cylinder Satin Chrome  Internal doors Corinthian Painted Redicote Flush Panel doors  Internal door hardware Tristan Lever Passage/Privacy Set Satin Chrome  Insulation Internal Walls: R2.0, External Walls: R2.5, Ceiling: R5.0  Cornices Cove 90mm  Skirtings 67x18mm MDF bevel profile  Window architraves 67x18mm MDF bevel profile  Paint system Matt acrylic, 2 coat system  Built in robes (as per plan) Mirror sliding doors (If applicable)  Flectrical Hard wired smoke detectors with battery backup, meter isolator & 6ka circuit breaker and                                                                                                                                          | Ceiling height               |
| Other external doors  External hardware  Tristan Lever Entrance Set Satin Chrome with Dexton Deadlock Single Cylinder Satin Chrome Internal doors  Corinthian Painted Redicote Flush Panel doors Internal door hardware  Tristan Lever Passage/Privacy Set Satin Chrome Insulation  Internal Walls: R2.0, External Walls: R2.5, Ceiling: R5.0  Cornices  Cove 90mm  Skirtings  67x18mm MDF bevel profile  Window architraves  67x18mm MDF bevel profile  Paint system  Matt acrylic, 2 coat system  Built in robes (as per plan)  Mirror sliding doors (If applicable)  Flectrical  Flectrical                                                                                                                                                                                                                                                                                                         | Internal linings             |
| External hardware Internal doors Corinthian Painted Redicote Flush Panel doors Internal door hardware Insulation Internal Walls: R2.0, External Walls: R2.5, Ceiling: R5.0 Cornices Cove 90mm Skirtings 67x18mm MDF bevel profile Window architraves 67x18mm MDF bevel profile Paint system Matt acrylic, 2 coat system Built in robes (as per plan) Hard wired smoke detectors with battery backup, meter isolator & 6ka circuit breaker and                                                                                                                                                                                                                                                                                                                                                                                                                                                          | Entrance doors               |
| Internal doors  Corinthian Painted Redicote Flush Panel doors  Internal door hardware  Insulation  Internal Walls: R2.0, External Walls: R2.5, Ceiling: R5.0  Cornices  Cove 90mm  Skirtings  67x18mm MDF bevel profile  Window architraves  67x18mm MDF bevel profile  Paint system  Matt acrylic, 2 coat system  Built in robes (as per plan)  Mirror sliding doors (If applicable)  Flectrical  Hard wired smoke detectors with battery backup, meter isolator & 6ka circuit breaker and                                                                                                                                                                                                                                                                                                                                                                                                            | Other external doors         |
| Internal door hardware Insulation Internal Walls: R2.0, External Walls: R2.5, Ceiling: R5.0 Cornices Cove 90mm Skirtings 67x18mm MDF bevel profile Window architraves 67x18mm MDF bevel profile Paint system Matt acrylic, 2 coat system Built in robes (as per plan) Mirror sliding doors (If applicable) Flectrical Hard wired smoke detectors with battery backup, meter isolator & 6ka circuit breaker and                                                                                                                                                                                                                                                                                                                                                                                                                                                                                         | External hardware            |
| Insulation Internal Walls: R2.0, External Walls: R2.5, Ceiling: R5.0  Cornices Cove 90mm  Skirtings 67x18mm MDF bevel profile  Window architraves 67x18mm MDF bevel profile  Paint system Matt acrylic, 2 coat system  Built in robes (as per plan) Mirror sliding doors (If applicable)  Flectrical Hard wired smoke detectors with battery backup, meter isolator & 6ka circuit breaker and                                                                                                                                                                                                                                                                                                                                                                                                                                                                                                          | Internal doors               |
| Cornices Cove 90mm  Skirtings 67x18mm MDF bevel profile Window architraves 67x18mm MDF bevel profile  Paint system Matt acrylic, 2 coat system  Built in robes (as per plan) Mirror sliding doors (If applicable)  Flectrical Hard wired smoke detectors with battery backup, meter isolator & 6ka circuit breaker and                                                                                                                                                                                                                                                                                                                                                                                                                                                                                                                                                                                 | Internal door hardware       |
| Skirtings 67x18mm MDF bevel profile  Window architraves 67x18mm MDF bevel profile  Paint system Matt acrylic, 2 coat system  Built in robes (as per plan) Mirror sliding doors (If applicable)  Flectrical Hard wired smoke detectors with battery backup, meter isolator & 6ka circuit breaker and                                                                                                                                                                                                                                                                                                                                                                                                                                                                                                                                                                                                    | Insulation                   |
| Window architraves 67x18mm MDF bevel profile  Paint system Matt acrylic, 2 coat system  Built in robes (as per plan) Mirror sliding doors (If applicable)  Flectrical Hard wired smoke detectors with battery backup, meter isolator & 6ka circuit breaker and                                                                                                                                                                                                                                                                                                                                                                                                                                                                                                                                                                                                                                         | Cornices                     |
| Paint system Matt acrylic, 2 coat system  Built in robes (as per plan) Mirror sliding doors (If applicable)  Flectrical Hard wired smoke detectors with battery backup, meter isolator & 6ka circuit breaker and                                                                                                                                                                                                                                                                                                                                                                                                                                                                                                                                                                                                                                                                                       | Skirtings                    |
| Built in robes (as per plan) Mirror sliding doors (If applicable)  Hard wired smoke detectors with battery backup, meter isolator & 6ka circuit breaker and                                                                                                                                                                                                                                                                                                                                                                                                                                                                                                                                                                                                                                                                                                                                            | Window architraves           |
| Flectrical Hard wired smoke detectors with battery backup, meter isolator & 6ka circuit breaker and                                                                                                                                                                                                                                                                                                                                                                                                                                                                                                                                                                                                                                                                                                                                                                                                    | Paint system                 |
| Flectrical                                                                                                                                                                                                                                                                                                                                                                                                                                                                                                                                                                                                                                                                                                                                                                                                                                                                                             | Built in robes (as per plan) |
| eartifieakage safety switch to meter box.                                                                                                                                                                                                                                                                                                                                                                                                                                                                                                                                                                                                                                                                                                                                                                                                                                                              | Electrical                   |
| Lighting Downlights to entry & main living areas, batten lights to remainder.                                                                                                                                                                                                                                                                                                                                                                                                                                                                                                                                                                                                                                                                                                                                                                                                                          | Lighting                     |
| Exhaust fans To all bathrooms                                                                                                                                                                                                                                                                                                                                                                                                                                                                                                                                                                                                                                                                                                                                                                                                                                                                          | Exhaust fans                 |
| NBN provision - (single storey) double p/point for HUB, conduit from pit to home located to future HUB, earth point on ONT to main electrical earth                                                                                                                                                                                                                                                                                                                                                                                                                                                                                                                                                                                                                                                                                                                                                    | NBN provision                |
| Hot water service 270L (HDC 270) heat pump hot water service                                                                                                                                                                                                                                                                                                                                                                                                                                                                                                                                                                                                                                                                                                                                                                                                                                           | Hot water service            |
| Air-conditioning Split system to main living area and ceiling fans with light to bedrooms.                                                                                                                                                                                                                                                                                                                                                                                                                                                                                                                                                                                                                                                                                                                                                                                                             | Air-conditioning             |
| Garage door Automated panel lift door with two remote controls                                                                                                                                                                                                                                                                                                                                                                                                                                                                                                                                                                                                                                                                                                                                                                                                                                         | Garage door                  |
| Kitchen Overhead cupboards and microwave provision (inc pot-drawer) to kitchen                                                                                                                                                                                                                                                                                                                                                                                                                                                                                                                                                                                                                                                                                                                                                                                                                         | Kitchen                      |