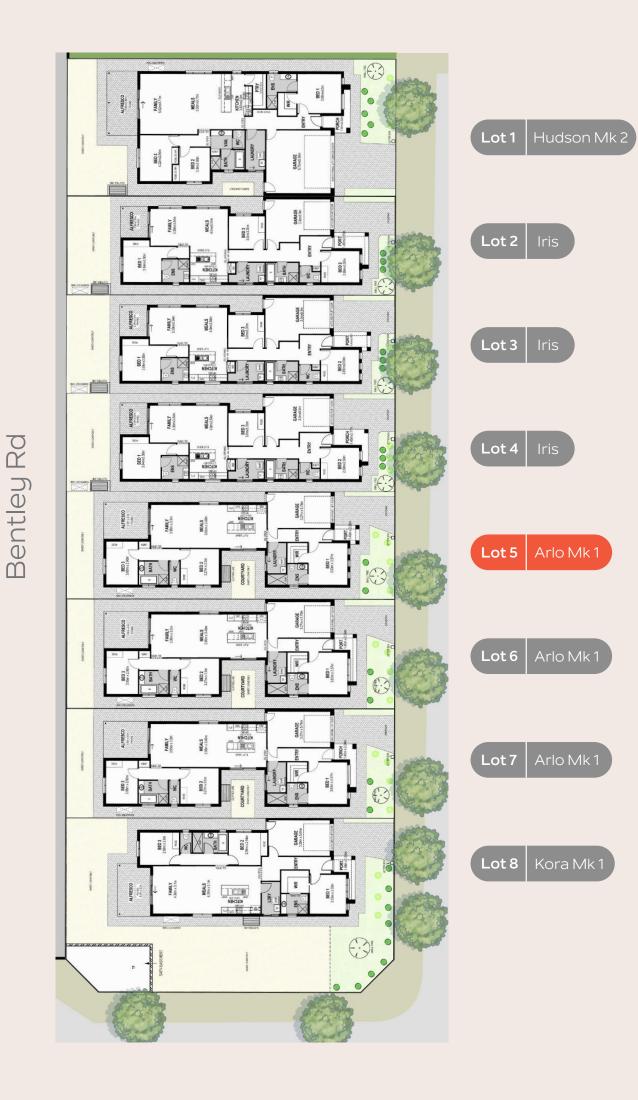

Bentley Road features a selection of beautifully designed 2 and 3 bedroom homes, crafted to offer both comfort and style.

The first release at Bentley Road includes a range of floorplans to select from. Choose your desired allotment based on its location within the release.

Release 1.

# Lot 5.

≪ 300m²

🛏 3 🤊 2 🍙 1

Living 129.18m<sup>2</sup>

Portico 3.48m<sup>2</sup>

13.70m<sup>2</sup>

Garage 21.72m<sup>2</sup>

**Total** 168.10m<sup>2</sup>