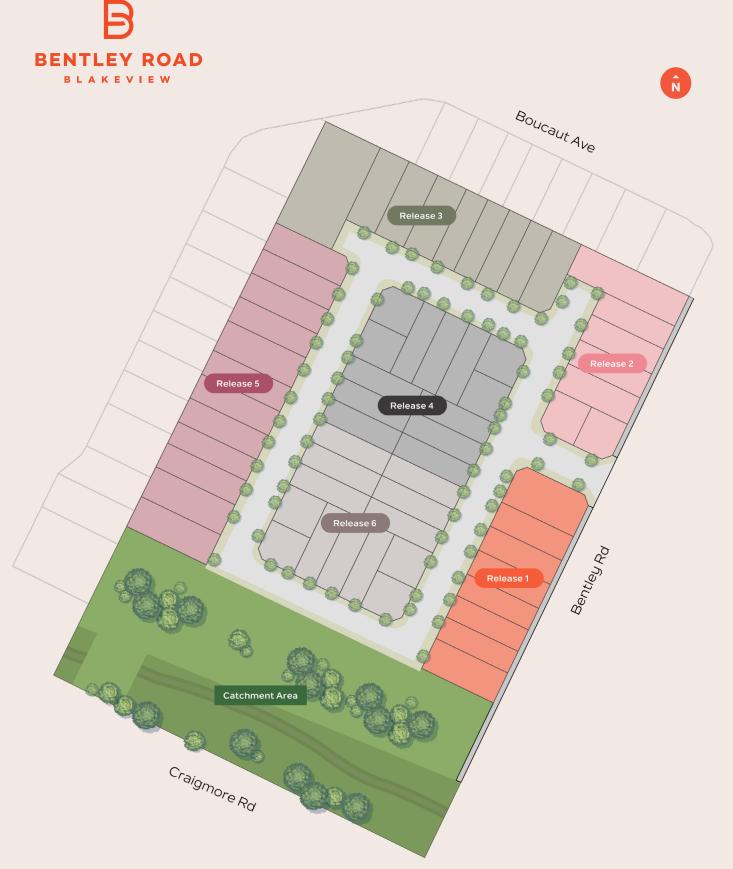

Bentley Road features a selection of beautifully designed 2 and 3 bedroom homes, crafted to offer both comfort and style.

The first release at Bentley Road includes a range of floorplans to select from. Choose your desired allotment based on its location within the release.

Release 1.