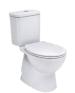

## BATHROOMS

Semi frameless shower

Seima Chios Close Coupled Toilet Suite

Phoenix Pina Wall Mixer & Vivid High-Rise Shower Arm

Phoenix Radii accessories incl. shower shelf, double towel rail & toilet roll holder\*

Seima Kyra 017 Square Basin

| Basin         | Seima Kyra 017 Square Ceramic Basin (Inset to main bathroom/semi recessed to ensuite)                                                       |
|---------------|---------------------------------------------------------------------------------------------------------------------------------------------|
| Bath          | Seima Syros Inset Bath                                                                                                                      |
| Tapware       | Phoenix Pina Basin Mixer, Pina Wall Mixers, Pina Bath Outlet, Vivid High-Rise Shower Arm,<br>Chrome                                         |
| Accessories   | Phoenix Radii Accessories incl. 600mm Double Towel Rail Round Plate, Toilet Roll Holder Round Plate, Metal Shower Shelf Round Plate, Chrome |
| Shower screen | 600 Series Semi Frameless - Clear Glass, Polished Silver                                                                                    |
| Toilet suite  | Seima Chios Close Coupled Toilet                                                                                                            |
| Floor grate   | Square Grate 80mm Stainless Steel                                                                                                           |
| Mirrors       | Mirror Full With of Vanity 750mm H x 4mm polished edge, over all vanity units (where applicable)                                            |
| Fan           | Exhaust fan to ensuite - heat lamp to main bathroom                                                                                         |