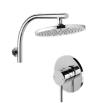

## BATHROOMS

Semi frameless shower

Seima Chios Close Coupled Toilet Suite

Phoenix Pina Wall Mixer & Vivid High-Rise Shower Arm

Phoenix Radii accessories incl. shower shelf, double towel rail & toilet roll holder\*

Seima Kyra 017 Square Basin

| Basin         | Seima Kyra 017 Square Ceramic Basin (Inset to main bathroom/semi recessed to ensuite)                                                       |
|---------------|---------------------------------------------------------------------------------------------------------------------------------------------|
| Bath          | Seima Syros Inset Bath                                                                                                                      |
| Tapware       | Phoenix Pina Basin Mixer, Pina Wall Mixers, Pina Bath Outlet, Vivid High-Rise Shower Arm,<br>Chrome                                         |
| Accessories   | Phoenix Radii Accessories incl. 600mm Double Towel Rail Round Plate, Toilet Roll Holder Round Plate, Metal Shower Shelf Round Plate, Chrome |
| Shower screen | 600 Series Semi Frameless - Clear Glass, Polished Silver                                                                                    |
| Toilet suite  | Seima Chios Close Coupled Toilet                                                                                                            |
| Floor grate   | Square Grate 80mm Stainless Steel                                                                                                           |
| Mirrors       | Mirror Full With of Vanity 750mm H x 4mm polished edge, over all vanity units (where applicable)                                            |
| Fan           | Exhaust fan to ensuite - heat lamp to main bathroom                                                                                         |