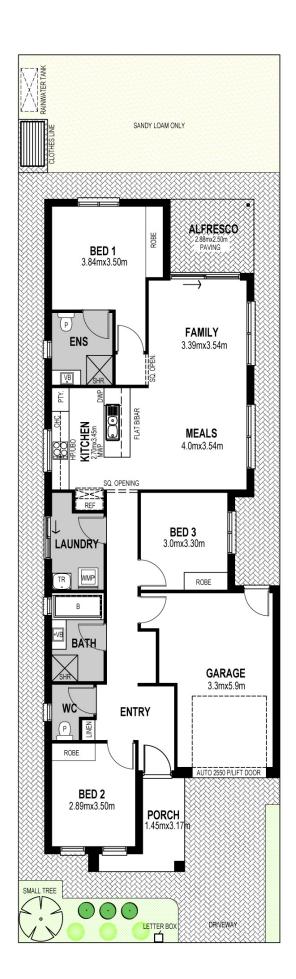

## Lot 4

New Rd, Blakeview

270m²

**N** 

**a** 1

 Living
 120.90m²

 Porch
 5.71m²

 Alfresco
 7.20m²

 Garage
 25.19m²

 Total
 159.00m²

 Lot 4
 Width

 Width
 9m

30m

Depth

| Solar Panels         3.32KW - No Battery           Ceiling height         2700mm           Internal linings         10mm Boral sheetrock plasterboard           Entrance doors         Panelcarve Entry Door PPC104 Primed (820mm wide)           Other external doors         Corinthian Flush Panel           External hardware         Tristan Lever Entrance Set Satin Chrome with Dexton Deadlock Single Cylinder Satin Chrome           Internal doors         Corinthian Painted Redicote Flush Panel doors           Internal door hardware         Tristan Lever Passage/Privacy Set Satin Chrome           Insulation         Internal Walls: R2.0, External Walls: R2.5, Ceiling: R5.0           Cornices         Cove 90mm           Skirtings         67x18mm MDF bevel profile           Window architraves         67x18mm MDF bevel profile           Window architraves         Matt acrylic, 2 coat system           Built in robes (as per plan)         Mirror sliding doors (if applicable)           Electrical         Hard wired smoke detectors with battery backup, meter isolator & 6ka circuit breaker and earth leakage safety switch to meter box.           Lighting         Downlights to entry & main living areas, batten lights to remainder.           Exhaust fans         To all bathrooms           NBN provision - (single storey) double p/point for HUB, conduit from pit to home located to future HUB, earth point on ONT to main electr | GENERAL                      |                                                                                           |
|--------------------------------------------------------------------------------------------------------------------------------------------------------------------------------------------------------------------------------------------------------------------------------------------------------------------------------------------------------------------------------------------------------------------------------------------------------------------------------------------------------------------------------------------------------------------------------------------------------------------------------------------------------------------------------------------------------------------------------------------------------------------------------------------------------------------------------------------------------------------------------------------------------------------------------------------------------------------------------------------------------------------------------------------------------------------------------------------------------------------------------------------------------------------------------------------------------------------------------------------------------------------------------------------------------------------------------------------------------------------------------------------------------------------------------------------------------------------------------------|------------------------------|-------------------------------------------------------------------------------------------|
| Internal linings 10mm Boral sheetrock plasterboard  Entrance doors Panelcarve Entry Door PPC104 Primed (820mm wide)  Other external doors Corinthian Flush Panel  External hardware Tristan Lever Entrance Set Satin Chrome with Dexton Deadlock Single Cylinder Satin Chrome Internal doors Corinthian Painted Redicote Flush Panel doors  Internal door hardware Tristan Lever Passage/Privacy Set Satin Chrome Insulation Internal Walls: R2.0, External Walls: R2.5, Ceiling: R5.0  Cornices Cove 90mm  Skirtings 67x18mm MDF bevel profile  Window architraves 67x18mm MDF bevel profile  Window architraves Matt acrylic, 2 coat system  Built in robes (as per plan) Mirror sliding doors (If applicable)  Electrical Hard wired smoke detectors with battery backup, meter isolator & 6ka circuit breaker and earth leakage safety switch to meter box.  Lighting Downlights to entry & main living areas, batten lights to remainder.  Exhaust fans To all bathrooms  NBN provision (single storey) double p/point for HUB, conduit from pit to home located to future HUB, earth point on ONT to main electrical earth  Hot water service 270L (HDC 270) heat pump hot water service  Air-conditioning Split system to main living area and ceiling fans with light to bedrooms.                                                                                                                                                                                           | Solar Panels                 | 3.32KW - No Battery                                                                       |
| Entrance doors Panelcarve Entry Door PPC104 Primed (820mm wide)  Other external doors Corinthian Flush Panel  External hardware Tristan Lever Entrance Set Satin Chrome with Dexton Deadlock Single Cylinder Satin Chrome Internal doors Corinthian Painted Redicote Flush Panel doors Internal door hardware Tristan Lever Passage/Privacy Set Satin Chrome Insulation Internal Walls: R2.0, External Walls: R2.5, Ceiling: R5.0  Cornices Cove 90mm  Skirtings 67x18mm MDF bevel profile  Window architraves 67x18mm MDF bevel profile  Window architraves Matt acrylic, 2 coat system  Built in robes (as per plan) Mirror sliding doors (If applicable)  Electrical Hard wired smoke detectors with battery backup, meter isolator & 6ka circuit breaker and earth leakage safety switch to meter box.  Lighting Downlights to entry & main living areas, batten lights to remainder.  Exhaust fans To all bathrooms  NBN provision NBN provision - (single storey) double p/point for HUB, conduit from pit to home located to future HUB, earth point on ONT to main electrical earth  Hot water service 270L (HDC 270) heat pump hot water service  Air-conditioning Split system to main living area and ceiling fans with light to bedrooms.  Garage door Automated panel lift door with two remote controls                                                                                                                                                                | Ceiling height               | 2700mm                                                                                    |
| Other external doors                                                                                                                                                                                                                                                                                                                                                                                                                                                                                                                                                                                                                                                                                                                                                                                                                                                                                                                                                                                                                                                                                                                                                                                                                                                                                                                                                                                                                                                                 | Internal linings             | 10mm Boral sheetrock plasterboard                                                         |
| External hardware Tristan Lever Entrance Set Satin Chrome with Dexton Deadlock Single Cylinder Satin Chrome Internal doors Corinthian Painted Redicote Flush Panel doors Internal door hardware Tristan Lever Passage/Privacy Set Satin Chrome Insulation Internal Walls: R2.0, External Walls: R2.5, Ceiling: R5.0  Cornices Cove 90mm Skirtings 67x18mm MDF bevel profile Window architraves 67x18mm MDF bevel profile Paint system Matt acrylic, 2 coat system Built in robes (as per plan) Mirror sliding doors (If applicable)  Electrical Hard wired smoke detectors with battery backup, meter isolator & 6ka circuit breaker and earth leakage safety switch to meter box.  Lighting Downlights to entry & main living areas, batten lights to remainder.  Exhaust fans To all bathrooms  NBN provision NBN provision - (single storey) double p/point for HUB, conduit from pit to home located to future HUB, earth point on ONT to main electrical earth  Hot water service 270L (HDC 270) heat pump hot water service  Air-conditioning Split system to main living area and ceiling fans with light to bedrooms.  Garage door Automated panel lift door with two remote controls                                                                                                                                                                                                                                                                                        | Entrance doors               | Panelcarve Entry Door PPC104 Primed (820mm wide)                                          |
| Internal doors Corinthian Painted Redicote Flush Panel doors Internal door hardware Tristan Lever Passage/Privacy Set Satin Chrome Insulation Internal Walls: R2.0, External Walls: R2.5, Ceiling: R5.0 Cornices Cove 90mm Skirtings 67x18mm MDF bevel profile Window architraves 67x18mm MDF bevel profile Paint system Matt acrylic, 2 coat system Built in robes (as per plan) Mirror sliding doors (If applicable) Electrical Hard wired smoke detectors with battery backup, meter isolator & 6ka circuit breaker and earth leakage safety switch to meter box. Lighting Downlights to entry & main living areas, batten lights to remainder. Exhaust fans To all bathrooms NBN provision (single storey) double p/point for HUB, conduit from pit to home located to future HUB, earth point on ONT to main electrical earth Hot water service 270L (HDC 270) heat pump hot water service Air-conditioning Split system to main living area and ceiling fans with light to bedrooms. Garage door Automated panel lift door with two remote controls                                                                                                                                                                                                                                                                                                                                                                                                                            | Other external doors         | Corinthian Flush Panel                                                                    |
| Internal door hardware Insulation Internal Walls: R2.0, External Walls: R2.5, Ceiling: R5.0 Cornices Cove 90mm Skirtings 67x18mm MDF bevel profile Window architraves 67x18mm MDF bevel profile Paint system Matt acrylic, 2 coat system Built in robes (as per plan) Mirror sliding doors (If applicable) Electrical Hard wired smoke detectors with battery backup, meter isolator & 6ka circuit breaker and earth leakage safety switch to meter box. Lighting Downlights to entry & main living areas, batten lights to remainder. Exhaust fans To all bathrooms NBN provision NBN provision - (single storey) double p/point for HUB, conduit from pit to home located to future HUB, earth point on ONT to main electrical earth Hot water service 270L (HDC 270) heat pump hot water service Air-conditioning Split system to main living area and ceiling fans with light to bedrooms.                                                                                                                                                                                                                                                                                                                                                                                                                                                                                                                                                                                       | External hardware            | Tristan Lever Entrance Set Satin Chrome with Dexton Deadlock Single Cylinder Satin Chrome |
| Insulation Internal Walls: R2.0, External Walls: R2.5, Ceiling: R5.0  Cornices Cove 90mm  Skirtings 67x18mm MDF bevel profile  Window architraves 67x18mm MDF bevel profile  Paint system Matt acrylic, 2 coat system  Built in robes (as per plan) Mirror sliding doors (If applicable)  Electrical Hard wired smoke detectors with battery backup, meter isolator & 6ka circuit breaker and earth leakage safety switch to meter box.  Lighting Downlights to entry & main living areas, batten lights to remainder.  Exhaust fans To all bathrooms  NBN provision (Single storey) double p/point for HUB, conduit from pit to home located to future HUB, earth point on ONT to main electrical earth  Hot water service 270L (HDC 270) heat pump hot water service  Air-conditioning Split system to main living area and ceiling fans with light to bedrooms.  Garage door Automated panel lift door with two remote controls                                                                                                                                                                                                                                                                                                                                                                                                                                                                                                                                                   | Internal doors               | Corinthian Painted Redicote Flush Panel doors                                             |
| Cornices Cove 90mm Skirtings 67x18mm MDF bevel profile Window architraves 67x18mm MDF bevel profile Paint system Matt acrylic, 2 coat system Built in robes (as per plan) Mirror sliding doors (If applicable) Electrical Hard wired smoke detectors with battery backup, meter isolator & 6ka circuit breaker and earth leakage safety switch to meter box. Lighting Downlights to entry & main living areas, batten lights to remainder. Exhaust fans To all bathrooms  NBN provision NBN provision - (single storey) double p/point for HUB, conduit from pit to home located to future HUB, earth point on ONT to main electrical earth Hot water service 270L (HDC 270) heat pump hot water service Air-conditioning Split system to main living area and ceiling fans with light to bedrooms. Garage door Automated panel lift door with two remote controls                                                                                                                                                                                                                                                                                                                                                                                                                                                                                                                                                                                                                   | Internal door hardware       | Tristan Lever Passage/Privacy Set Satin Chrome                                            |
| Skirtings 67x18mm MDF bevel profile  Window architraves 67x18mm MDF bevel profile  Paint system Matt acrylic, 2 coat system  Built in robes (as per plan) Mirror sliding doors (If applicable)  Electrical Hard wired smoke detectors with battery backup, meter isolator & 6ka circuit breaker and earth leakage safety switch to meter box.  Lighting Downlights to entry & main living areas, batten lights to remainder.  Exhaust fans To all bathrooms  NBN provision NBN provision - (single storey) double p/point for HUB, conduit from pit to home located to future HUB, earth point on ONT to main electrical earth  Hot water service 270L (HDC 270) heat pump hot water service  Air-conditioning Split system to main living area and ceiling fans with light to bedrooms.  Garage door Automated panel lift door with two remote controls                                                                                                                                                                                                                                                                                                                                                                                                                                                                                                                                                                                                                             | Insulation                   | Internal Walls: R2.0, External Walls: R2.5, Ceiling: R5.0                                 |
| Window architraves 67x18mm MDF bevel profile  Paint system Matt acrylic, 2 coat system  Built in robes (as per plan) Mirror sliding doors (If applicable)  Electrical Hard wired smoke detectors with battery backup, meter isolator & 6ka circuit breaker and earth leakage safety switch to meter box.  Lighting Downlights to entry & main living areas, batten lights to remainder.  Exhaust fans To all bathrooms  NBN provision (single storey) double p/point for HUB, conduit from pit to home located to future HUB, earth point on ONT to main electrical earth  Hot water service 270L (HDC 270) heat pump hot water service  Air-conditioning Split system to main living area and ceiling fans with light to bedrooms.  Garage door Automated panel lift door with two remote controls                                                                                                                                                                                                                                                                                                                                                                                                                                                                                                                                                                                                                                                                                  | Cornices                     | Cove 90mm                                                                                 |
| Paint system  Matt acrylic, 2 coat system  Built in robes (as per plan)  Mirror sliding doors (If applicable)  Electrical  Hard wired smoke detectors with battery backup, meter isolator & 6ka circuit breaker and earth leakage safety switch to meter box.  Lighting  Downlights to entry & main living areas, batten lights to remainder.  Exhaust fans  To all bathrooms  NBN provision - (single storey) double p/point for HUB, conduit from pit to home located to future HUB, earth point on ONT to main electrical earth  Hot water service  Air-conditioning  Split system to main living area and ceiling fans with light to bedrooms.  Garage door  Automated panel lift door with two remote controls                                                                                                                                                                                                                                                                                                                                                                                                                                                                                                                                                                                                                                                                                                                                                                  | Skirtings                    | 67x18mm MDF bevel profile                                                                 |
| Built in robes (as per plan) Mirror sliding doors (If applicable)  Electrical Hard wired smoke detectors with battery backup, meter isolator & 6ka circuit breaker and earth leakage safety switch to meter box.  Lighting Downlights to entry & main living areas, batten lights to remainder.  Exhaust fans To all bathrooms  NBN provision (single storey) double p/point for HUB, conduit from pit to home located to future HUB, earth point on ONT to main electrical earth  Hot water service 270L (HDC 270) heat pump hot water service  Air-conditioning Split system to main living area and ceiling fans with light to bedrooms.  Garage door Automated panel lift door with two remote controls                                                                                                                                                                                                                                                                                                                                                                                                                                                                                                                                                                                                                                                                                                                                                                          | Window architraves           | 67x18mm MDF bevel profile                                                                 |
| Electrical Hard wired smoke detectors with battery backup, meter isolator & 6ka circuit breaker and earth leakage safety switch to meter box.  Lighting Downlights to entry & main living areas, batten lights to remainder.  Exhaust fans To all bathrooms  NBN provision - (single storey) double p/point for HUB, conduit from pit to home located to future HUB, earth point on ONT to main electrical earth  Hot water service 270L (HDC 270) heat pump hot water service  Air-conditioning Split system to main living area and ceiling fans with light to bedrooms.  Garage door Automated panel lift door with two remote controls                                                                                                                                                                                                                                                                                                                                                                                                                                                                                                                                                                                                                                                                                                                                                                                                                                           | Paint system                 | Matt acrylic, 2 coat system                                                               |
| earth leakage safety switch to meter box.  Lighting Downlights to entry & main living areas, batten lights to remainder.  Exhaust fans To all bathrooms  NBN provision NBN provision - (single storey) double p/point for HUB, conduit from pit to home located to future HUB, earth point on ONT to main electrical earth  Hot water service 270L (HDC 270) heat pump hot water service  Air-conditioning Split system to main living area and ceiling fans with light to bedrooms.  Garage door Automated panel lift door with two remote controls                                                                                                                                                                                                                                                                                                                                                                                                                                                                                                                                                                                                                                                                                                                                                                                                                                                                                                                                 | Built in robes (as per plan) | Mirror sliding doors (If applicable)                                                      |
| Exhaust fans  To all bathrooms  NBN provision - (single storey) double p/point for HUB, conduit from pit to home located to future HUB, earth point on ONT to main electrical earth  Hot water service  270L (HDC 270) heat pump hot water service  Air-conditioning  Split system to main living area and ceiling fans with light to bedrooms.  Garage door  Automated panel lift door with two remote controls                                                                                                                                                                                                                                                                                                                                                                                                                                                                                                                                                                                                                                                                                                                                                                                                                                                                                                                                                                                                                                                                     | Electrical                   | <u> </u>                                                                                  |
| NBN provision - (single storey) double p/point for HUB, conduit from pit to home located to future HUB, earth point on ONT to main electrical earth  Hot water service 270L (HDC 270) heat pump hot water service  Air-conditioning Split system to main living area and ceiling fans with light to bedrooms.  Garage door Automated panel lift door with two remote controls                                                                                                                                                                                                                                                                                                                                                                                                                                                                                                                                                                                                                                                                                                                                                                                                                                                                                                                                                                                                                                                                                                        | Lighting                     | Downlights to entry & main living areas, batten lights to remainder.                      |
| MBN provision future HUB, earth point on ONT to main electrical earth  Hot water service 270L (HDC 270) heat pump hot water service  Air-conditioning Split system to main living area and ceiling fans with light to bedrooms.  Garage door Automated panel lift door with two remote controls                                                                                                                                                                                                                                                                                                                                                                                                                                                                                                                                                                                                                                                                                                                                                                                                                                                                                                                                                                                                                                                                                                                                                                                      | Exhaust fans                 | To all bathrooms                                                                          |
| Air-conditioning Split system to main living area and ceiling fans with light to bedrooms.  Garage door Automated panel lift door with two remote controls                                                                                                                                                                                                                                                                                                                                                                                                                                                                                                                                                                                                                                                                                                                                                                                                                                                                                                                                                                                                                                                                                                                                                                                                                                                                                                                           | NBN provision                |                                                                                           |
| Garage door Automated panel lift door with two remote controls                                                                                                                                                                                                                                                                                                                                                                                                                                                                                                                                                                                                                                                                                                                                                                                                                                                                                                                                                                                                                                                                                                                                                                                                                                                                                                                                                                                                                       | Hot water service            | 270L (HDC 270) heat pump hot water service                                                |
|                                                                                                                                                                                                                                                                                                                                                                                                                                                                                                                                                                                                                                                                                                                                                                                                                                                                                                                                                                                                                                                                                                                                                                                                                                                                                                                                                                                                                                                                                      | Air-conditioning             | Split system to main living area and ceiling fans with light to bedrooms.                 |
| Kitchen Overhead cupboards and microwave provision (inc pot-drawer) to kitchen                                                                                                                                                                                                                                                                                                                                                                                                                                                                                                                                                                                                                                                                                                                                                                                                                                                                                                                                                                                                                                                                                                                                                                                                                                                                                                                                                                                                       | Garage door                  | Automated panel lift door with two remote controls                                        |
|                                                                                                                                                                                                                                                                                                                                                                                                                                                                                                                                                                                                                                                                                                                                                                                                                                                                                                                                                                                                                                                                                                                                                                                                                                                                                                                                                                                                                                                                                      | Kitchen                      | Overhead cupboards and microwave provision (inc pot-drawer) to kitchen                    |