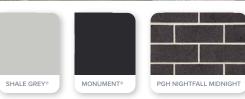

#### STORM

Dark, moody hues inspired by the elements of winter storm clouds.

| Render to piers | Colorbond Shale Grey     |
|-----------------|--------------------------|
| Roof            | Colorbond Shale Grey     |
| Gutters         | Colorbond Shale Grey     |
| Fascias         | Colorbond Monument       |
| Bricks          | PGH Nightfall Midnight   |
| Mortar          | Natural Grey             |
| Garage door     | Colorbond Monument       |
| Front door      | Colorbond Shale Grey     |
| Windows         | Monument                 |
| Porch tile      | Black Textured 300x300mm |