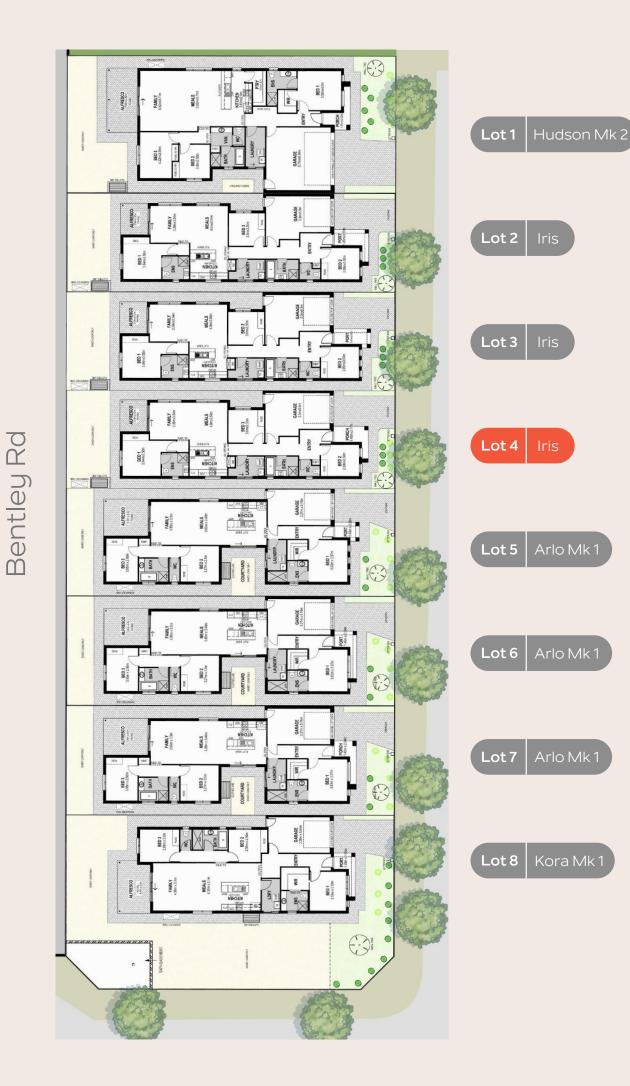

Lot 4
New Road, Blakeview.

Refer to website to download form - bentleyrd.com.au/how-to-buy

Bentley Road features a selection of beautifully designed 2 and 3 bedroom homes, crafted to offer both comfort and style.

The first release at Bentley Road includes a range of floorplans to select from. Choose your desired allotment based on its location within the release.

## Lot 4

New Rd, Blakeview

270m²

**N** 

**a** 1

 Living
 120.90m²

 Porch
 5.71m²

 Alfresco
 7.20m²