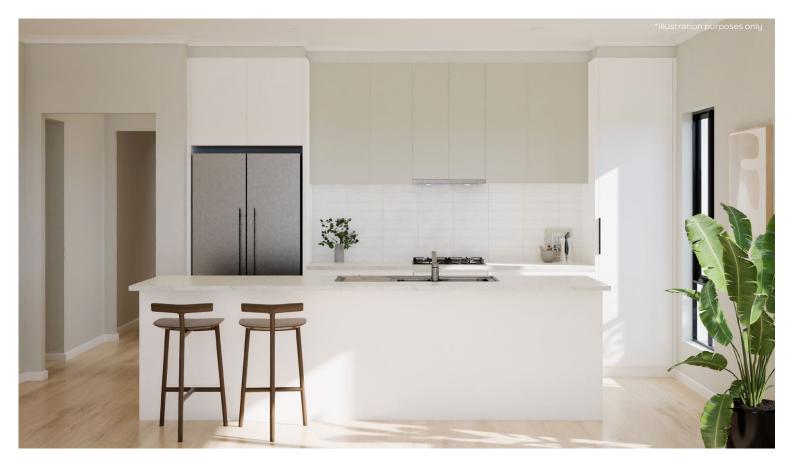

## **KITCHEN**

Phoenix Pina Sink Mixer\*

Westinghouse 600mm Electric Cooktop

Westinghouse 600mm Electric Oven

Westinghouse 600mm Slideout Rangehood

| Sink       | Seima Leto 750 Undermount Sink, 2 bowls         |
|------------|-------------------------------------------------|
| Sink mixer | Phoenix Pina Sink Mixer 200mm Gooseneck, Chrome |
| Cooktop    | Westinghouse 600mm Electric Cooktop             |
| Oven       | Westinghouse 600mm Multi-function Electric Oven |
| Rangehood  | Westinghouse 600mm Slideout Rangehood           |