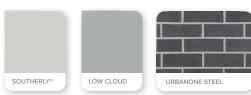

# TIDAL

Neutral light colour palette depicting the fresh breeziness of the coast.

| Render to piers | Wattyl Low Cloud       |
|-----------------|------------------------|
| Roof            | Colorbond Southerly    |
| Gutters         | Colorbond Southerly    |
| Fascias         | Colorbond Dover White  |
| Bricks          | Austral UrbanOne Steel |
| Mortar          | Natural Grey           |
| Garage door     | Colorbond Dover White  |
| Front door      | Wattyl Feather Dawn    |
| Windows         | White                  |
| Porch tile      | GreyTextured 300x300mm |