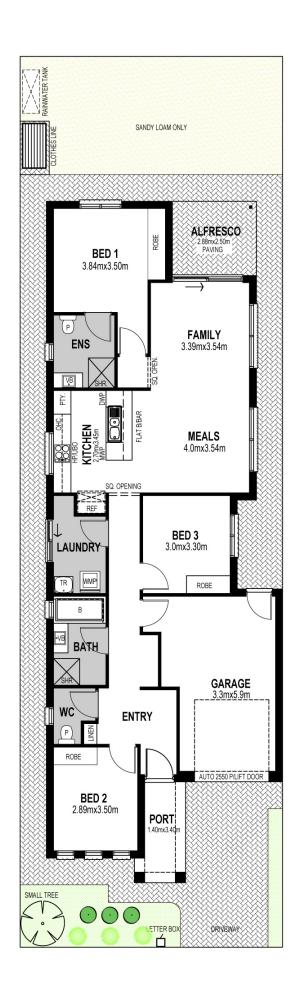

# Lot 3.

270m²

**=** 3 **=** 2 **=** 1

| Living      | 120.90m <sup>2</sup>  |
|-------------|-----------------------|
| Porch       | 5.05m <sup>2</sup>    |
| Alfresco    | 7.20m²                |
| Garage      | 25.19m <sup>2</sup>   |
|             |                       |
| Total       | 158.34m²              |
| Total Lot 3 | 158.34m²              |
|             | <b>158.34m²</b><br>9m |

| Solar Panels 3.32KW - No Battery Ceiling height 2700mm Internal linings 10mm Boral sheetrock plasterboard Entrance doors Panelcarve Entry Door PPC104 Primed (820mm wide) Other external doors Corinthian Flush Panel External hardware Tristan Lever Entrance Set Satin Chrome with Dexton Deadlock Single Cylinder Satin Chrome Internal doors Corinthian Painted Redicote Flush Panel doors Internal door hardware Tristan Lever Passage/Privacy Set Satin Chrome Insulation Internal Walls: R2.0, External Walls: R2.5, Ceiling: R5.0 Cornices Cove 90mm Skirtings 67x18mm MDF bevel profile Window architraves 67x18mm MDF bevel profile Paint system Matt acrylic, 2 coat system Built in robes (as per plan) Mirror sliding doors (If applicable) Electrical Hard wired smoke detectors with battery backup, meter isolator & 6ka circuit breaker and earth leakage safety switch to meter box. | GENERAL                      |
|--------------------------------------------------------------------------------------------------------------------------------------------------------------------------------------------------------------------------------------------------------------------------------------------------------------------------------------------------------------------------------------------------------------------------------------------------------------------------------------------------------------------------------------------------------------------------------------------------------------------------------------------------------------------------------------------------------------------------------------------------------------------------------------------------------------------------------------------------------------------------------------------------------|------------------------------|
| Internal linings 10mm Boral sheetrock plasterboard  Entrance doors Panelcarve Entry Door PPC104 Primed (820mm wide)  Other external doors Corinthian Flush Panel  External hardware Tristan Lever Entrance Set Satin Chrome with Dexton Deadlock Single Cylinder Satin Chrome Internal doors Corinthian Painted Redicote Flush Panel doors  Internal door hardware Tristan Lever Passage/Privacy Set Satin Chrome Insulation Internal Walls: R2.0, External Walls: R2.5, Ceiling: R5.0  Cornices Cove 90mm  Skirtings 67x18mm MDF bevel profile  Window architraves 67x18mm MDF bevel profile  Paint system Matt acrylic, 2 coat system  Built in robes (as per plan) Mirror sliding doors (If applicable)  Flectrical  Flectrical                                                                                                                                                                     | Solar Panels                 |
| Entrance doors Panelcarve Entry Door PPC104 Primed (820mm wide)  Other external doors Corinthian Flush Panel  External hardware Tristan Lever Entrance Set Satin Chrome with Dexton Deadlock Single Cylinder Satin Chrome  Internal doors Corinthian Painted Redicote Flush Panel doors  Internal door hardware Tristan Lever Passage/Privacy Set Satin Chrome  Insulation Internal Walls: R2.0, External Walls: R2.5, Ceiling: R5.0  Cornices Cove 90mm  Skirtings 67x18mm MDF bevel profile  Window architraves 67x18mm MDF bevel profile  Paint system Matt acrylic, 2 coat system  Built in robes (as per plan) Mirror sliding doors (If applicable)  Flectrical Hard wired smoke detectors with battery backup, meter isolator & 6ka circuit breaker and                                                                                                                                          | Ceiling height               |
| Other external doors  External hardware  Tristan Lever Entrance Set Satin Chrome with Dexton Deadlock Single Cylinder Satin Chrome Internal doors  Corinthian Painted Redicote Flush Panel doors Internal door hardware  Tristan Lever Passage/Privacy Set Satin Chrome Insulation  Internal Walls: R2.0, External Walls: R2.5, Ceiling: R5.0  Cornices  Cove 90mm  Skirtings  67x18mm MDF bevel profile  Window architraves  67x18mm MDF bevel profile  Paint system  Matt acrylic, 2 coat system  Built in robes (as per plan)  Mirror sliding doors (If applicable)  Flectrical  Flectrical                                                                                                                                                                                                                                                                                                         | Internal linings             |
| External hardware Internal doors Corinthian Painted Redicote Flush Panel doors Internal door hardware Insulation Internal Walls: R2.0, External Walls: R2.5, Ceiling: R5.0 Cornices Cove 90mm Skirtings 67x18mm MDF bevel profile Window architraves 67x18mm MDF bevel profile Paint system Matt acrylic, 2 coat system Built in robes (as per plan) Hard wired smoke detectors with battery backup, meter isolator & 6ka circuit breaker and                                                                                                                                                                                                                                                                                                                                                                                                                                                          | Entrance doors               |
| Internal doors  Corinthian Painted Redicote Flush Panel doors  Internal door hardware  Insulation  Internal Walls: R2.0, External Walls: R2.5, Ceiling: R5.0  Cornices  Cove 90mm  Skirtings  67x18mm MDF bevel profile  Window architraves  67x18mm MDF bevel profile  Paint system  Matt acrylic, 2 coat system  Built in robes (as per plan)  Mirror sliding doors (If applicable)  Flectrical  Hard wired smoke detectors with battery backup, meter isolator & 6ka circuit breaker and                                                                                                                                                                                                                                                                                                                                                                                                            | Other external doors         |
| Internal door hardware Insulation Internal Walls: R2.0, External Walls: R2.5, Ceiling: R5.0 Cornices Cove 90mm Skirtings 67x18mm MDF bevel profile Window architraves 67x18mm MDF bevel profile Paint system Matt acrylic, 2 coat system Built in robes (as per plan) Mirror sliding doors (If applicable) Flectrical Hard wired smoke detectors with battery backup, meter isolator & 6ka circuit breaker and                                                                                                                                                                                                                                                                                                                                                                                                                                                                                         | External hardware            |
| Insulation Internal Walls: R2.0, External Walls: R2.5, Ceiling: R5.0  Cornices Cove 90mm  Skirtings 67x18mm MDF bevel profile  Window architraves 67x18mm MDF bevel profile  Paint system Matt acrylic, 2 coat system  Built in robes (as per plan) Mirror sliding doors (If applicable)  Flectrical Hard wired smoke detectors with battery backup, meter isolator & 6ka circuit breaker and                                                                                                                                                                                                                                                                                                                                                                                                                                                                                                          | Internal doors               |
| Cornices Cove 90mm  Skirtings 67x18mm MDF bevel profile Window architraves 67x18mm MDF bevel profile  Paint system Matt acrylic, 2 coat system  Built in robes (as per plan) Mirror sliding doors (If applicable)  Flectrical Hard wired smoke detectors with battery backup, meter isolator & 6ka circuit breaker and                                                                                                                                                                                                                                                                                                                                                                                                                                                                                                                                                                                 | Internal door hardware       |
| Skirtings 67x18mm MDF bevel profile  Window architraves 67x18mm MDF bevel profile  Paint system Matt acrylic, 2 coat system  Built in robes (as per plan) Mirror sliding doors (If applicable)  Flectrical Hard wired smoke detectors with battery backup, meter isolator & 6ka circuit breaker and                                                                                                                                                                                                                                                                                                                                                                                                                                                                                                                                                                                                    | Insulation                   |
| Window architraves 67x18mm MDF bevel profile  Paint system Matt acrylic, 2 coat system  Built in robes (as per plan) Mirror sliding doors (If applicable)  Flectrical Hard wired smoke detectors with battery backup, meter isolator & 6ka circuit breaker and                                                                                                                                                                                                                                                                                                                                                                                                                                                                                                                                                                                                                                         | Cornices                     |
| Paint system Matt acrylic, 2 coat system  Built in robes (as per plan) Mirror sliding doors (If applicable)  Flectrical Hard wired smoke detectors with battery backup, meter isolator & 6ka circuit breaker and                                                                                                                                                                                                                                                                                                                                                                                                                                                                                                                                                                                                                                                                                       | Skirtings                    |
| Built in robes (as per plan) Mirror sliding doors (If applicable)  Hard wired smoke detectors with battery backup, meter isolator & 6ka circuit breaker and                                                                                                                                                                                                                                                                                                                                                                                                                                                                                                                                                                                                                                                                                                                                            | Window architraves           |
| Flectrical Hard wired smoke detectors with battery backup, meter isolator & 6ka circuit breaker and                                                                                                                                                                                                                                                                                                                                                                                                                                                                                                                                                                                                                                                                                                                                                                                                    | Paint system                 |
| Flectrical                                                                                                                                                                                                                                                                                                                                                                                                                                                                                                                                                                                                                                                                                                                                                                                                                                                                                             | Built in robes (as per plan) |
| eartifieakage safety switch to meter box.                                                                                                                                                                                                                                                                                                                                                                                                                                                                                                                                                                                                                                                                                                                                                                                                                                                              | Electrical                   |
| Lighting Downlights to entry & main living areas, batten lights to remainder.                                                                                                                                                                                                                                                                                                                                                                                                                                                                                                                                                                                                                                                                                                                                                                                                                          | Lighting                     |
| Exhaust fans To all bathrooms                                                                                                                                                                                                                                                                                                                                                                                                                                                                                                                                                                                                                                                                                                                                                                                                                                                                          | Exhaust fans                 |
| NBN provision - (single storey) double p/point for HUB, conduit from pit to home located to future HUB, earth point on ONT to main electrical earth                                                                                                                                                                                                                                                                                                                                                                                                                                                                                                                                                                                                                                                                                                                                                    | NBN provision                |
| Hot water service 270L (HDC 270) heat pump hot water service                                                                                                                                                                                                                                                                                                                                                                                                                                                                                                                                                                                                                                                                                                                                                                                                                                           | Hot water service            |
| Air-conditioning Split system to main living area and ceiling fans with light to bedrooms.                                                                                                                                                                                                                                                                                                                                                                                                                                                                                                                                                                                                                                                                                                                                                                                                             | Air-conditioning             |
| Garage door Automated panel lift door with two remote controls                                                                                                                                                                                                                                                                                                                                                                                                                                                                                                                                                                                                                                                                                                                                                                                                                                         | Garage door                  |
| Kitchen Overhead cupboards and microwave provision (inc pot-drawer) to kitchen                                                                                                                                                                                                                                                                                                                                                                                                                                                                                                                                                                                                                                                                                                                                                                                                                         | Kitchen                      |