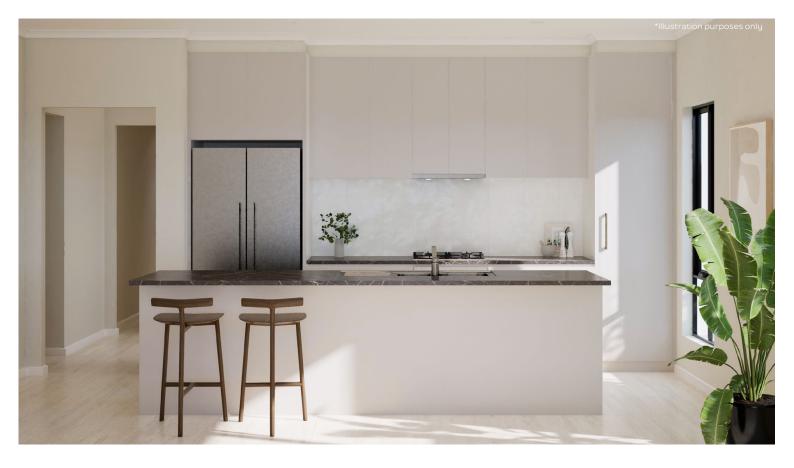

## **KITCHEN**

Phoenix Pina Sink Mixer\*

Westinghouse 600mm Electric Cooktop

Westinghouse 600mm Electric Oven

Westinghouse 600mm Slideout Rangehood

| Sink       | Seima Leto 750 Undermount Sink, 2 bowls         |
|------------|-------------------------------------------------|
| Sink mixer | Phoenix Pina Sink Mixer 200mm Gooseneck, Chrome |
| Cooktop    | Westinghouse 600mm Electric Cooktop             |
| Oven       | Westinghouse 600mm Multi-function Electric Oven |
| Rangehood  | Westinghouse 600mm Slideout Rangehood           |