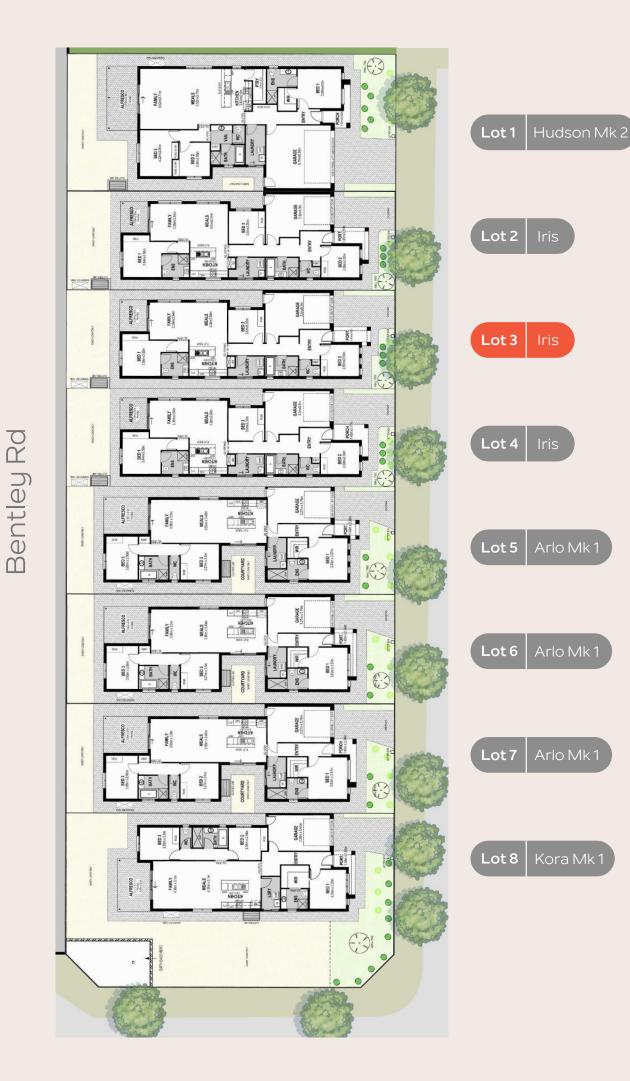

Bentley Road features a selection of beautifully designed 2 and 3 bedroom homes, crafted to offer both comfort and style.

The first release at Bentley Road includes a range of floorplans to select from. Choose your desired allotment based on its location within the release.

# Lot 3.

270m²

**=** 3 **=** 2 **=** 1

| Living      | 120.90m <sup>2</sup>  |
|-------------|-----------------------|
| Porch       | 5.05m <sup>2</sup>    |
| Alfresco    | 7.20m²                |
| Garage      | 25.19m <sup>2</sup>   |
|             |                       |
| Total       | 158.34m²              |
| Total Lot 3 | 158.34m²              |
|             | <b>158.34m²</b><br>9m |