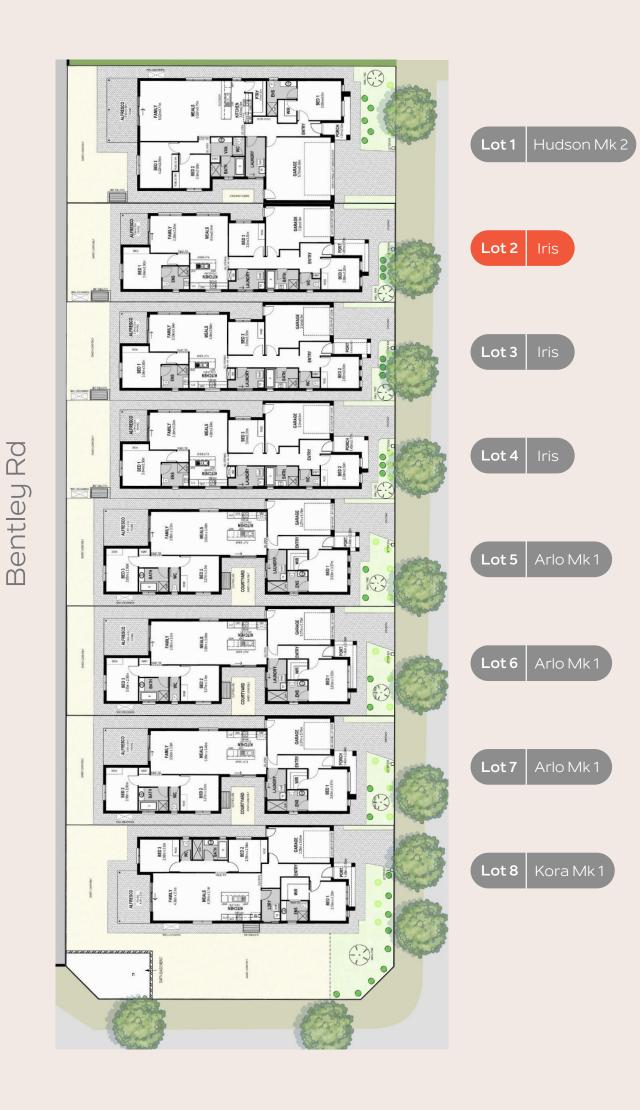

Bentley Road features a selection of beautifully designed 2 and 3 bedroom homes, crafted to offer both comfort and style.

The first release at Bentley Road includes a range of floorplans to select from. Choose your desired allotment based on its location within the release.

# Lot 2.

| Living      | 120.90m <sup>2</sup>  |
|-------------|-----------------------|
| Porch       | 5.71m <sup>2</sup>    |
| Alfresco    | 7.20m²                |
| Garage      | 25.19m <sup>2</sup>   |
|             |                       |
| Total       | 159.00m <sup>2</sup>  |
| Total Lot 2 | 159.00m²              |
|             | <b>159.00m²</b><br>9m |