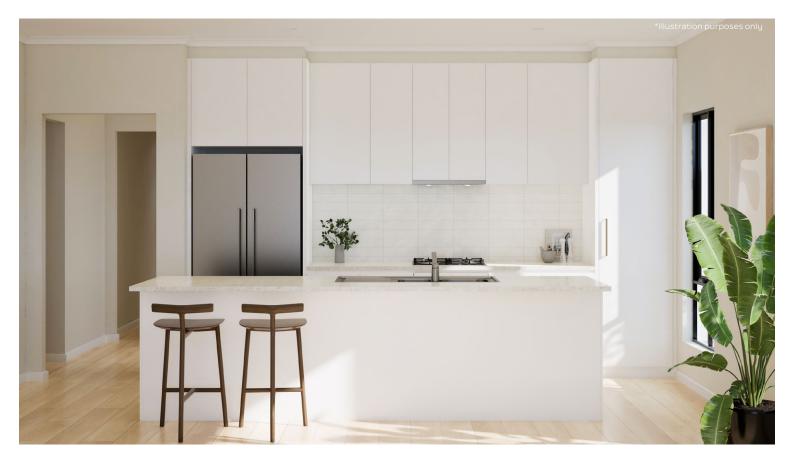

## **KITCHEN**

Phoenix Pina Sink Mixer\*

Westinghouse 600mm Electric Cooktop

Westinghouse 600mm Electric Oven

Westinghouse 600mm Slideout Rangehood

| Sink       | Seima Leto 750 Undermount Sink, 2 bowls         |
|------------|-------------------------------------------------|
| Sink mixer | Phoenix Pina Sink Mixer 200mm Gooseneck, Chrome |
| Cooktop    | Westinghouse 600mm Electric Cooktop             |
| Oven       | Westinghouse 600mm Multi-function Electric Oven |
| Rangehood  | Westinghouse 600mm Slideout Rangehood           |

## BATHROOMS

Semi frameless shower

Seima Chios Close Coupled Toilet Suite

Phoenix Pina Wall Mixer & Vivid High-Rise Shower Arm

Phoenix Radii accessories incl. shower shelf, double towel rail & toilet roll holder\*

Seima Kyra 017 Square Basin

| Basin         | Seima Kyra 017 Square Ceramic Basin (Inset to main bathroom/semi recessed to ensuite)                                                       |
|---------------|---------------------------------------------------------------------------------------------------------------------------------------------|
| Bath          | Seima Syros Inset Bath                                                                                                                      |
| Tapware       | Phoenix Pina Basin Mixer, Pina Wall Mixers, Pina Bath Outlet, Vivid High-Rise Shower Arm,<br>Chrome                                         |
| Accessories   | Phoenix Radii Accessories incl. 600mm Double Towel Rail Round Plate, Toilet Roll Holder Round Plate, Metal Shower Shelf Round Plate, Chrome |
| Shower screen | 600 Series Semi Frameless - Clear Glass, Polished Silver                                                                                    |
| Toilet suite  | Seima Chios Close Coupled Toilet                                                                                                            |
| Floor grate   | Square Grate 80mm Stainless Steel                                                                                                           |
| Mirrors       | Mirror Full With of Vanity 750mm H x 4mm polished edge, over all vanity units (where applicable)                                            |
| Fan           | Exhaust fan to ensuite - heat lamp to main bathroom                                                                                         |