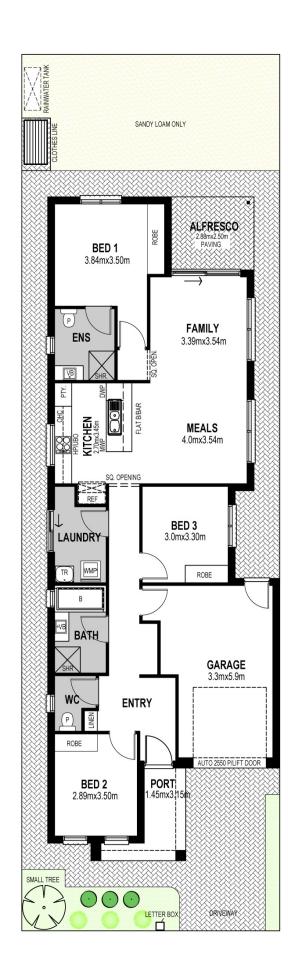

# Lot 2.

| Living      | 120.90m <sup>2</sup>  |
|-------------|-----------------------|
| Porch       | 5.71m <sup>2</sup>    |
| Alfresco    | 7.20m²                |
| Garage      | 25.19m <sup>2</sup>   |
|             |                       |
| Total       | 159.00m <sup>2</sup>  |
| Total Lot 2 | 159.00m²              |
|             | <b>159.00m²</b><br>9m |

| Solar Panels         3.32KW - No Battery           Ceiling height         2700mm           Internal linings         10mm Boral sheetrock plasterboard           Entrance doors         Panelcarve Entry Door PPC104 Primed (820mm wide)           Other external doors         Corinthian Flush Panel           External hardware         Tristan Lever Entrance Set Satin Chrome with Dexton Deadlock Single Cylinder Satin Chrome           Internal doors         Corinthian Painted Redicote Flush Panel doors           Internal door hardware         Tristan Lever Passage/Privacy Set Satin Chrome           Insulation         Internal Walls: R2.0, External Walls: R2.5, Ceiling: R5.0           Cornices         Cove 90mm           Skirtings         67x18mm MDF bevel profile           Window architraves         67x18mm MDF bevel profile           Window architraves         Matt acrylic, 2 coat system           Built in robes (as per plan)         Mirror sliding doors (if applicable)           Electrical         Hard wired smoke detectors with battery backup, meter isolator & 6ka circuit breaker and earth leakage safety switch to meter box.           Lighting         Downlights to entry & main living areas, batten lights to remainder.           Exhaust fans         To all bathrooms           NBN provision - (single storey) double p/point for HUB, conduit from pit to home located to future HUB, earth point on ONT to main electr | GENERAL                      |                                                                                           |
|--------------------------------------------------------------------------------------------------------------------------------------------------------------------------------------------------------------------------------------------------------------------------------------------------------------------------------------------------------------------------------------------------------------------------------------------------------------------------------------------------------------------------------------------------------------------------------------------------------------------------------------------------------------------------------------------------------------------------------------------------------------------------------------------------------------------------------------------------------------------------------------------------------------------------------------------------------------------------------------------------------------------------------------------------------------------------------------------------------------------------------------------------------------------------------------------------------------------------------------------------------------------------------------------------------------------------------------------------------------------------------------------------------------------------------------------------------------------------------------|------------------------------|-------------------------------------------------------------------------------------------|
| Internal linings 10mm Boral sheetrock plasterboard  Entrance doors Panelcarve Entry Door PPC104 Primed (820mm wide)  Other external doors Corinthian Flush Panel  External hardware Tristan Lever Entrance Set Satin Chrome with Dexton Deadlock Single Cylinder Satin Chrome Internal doors Corinthian Painted Redicote Flush Panel doors  Internal door hardware Tristan Lever Passage/Privacy Set Satin Chrome Insulation Internal Walls: R2.0, External Walls: R2.5, Ceiling: R5.0  Cornices Cove 90mm  Skirtings 67x18mm MDF bevel profile  Window architraves 67x18mm MDF bevel profile  Paint system Matt acrylic, 2 coat system  Built in robes (as per plan) Mirror sliding doors (If applicable)  Electrical Hard wired smoke detectors with battery backup, meter isolator & 6ka circuit breaker and earth leakage safety switch to meter box.  Lighting Downlights to entry & main living areas, batten lights to remainder.  Exhaust fans To all bathrooms  NBN provision (Single storey) double p/point for HUB, conduit from pit to home located to future HUB, earth point on ONT to main electrical earth  Hot water service 270L (HDC 270) heat pump hot water service  Air-conditioning Split system to main living area and ceiling fans with light to bedrooms.                                                                                                                                                                                                 | Solar Panels                 | 3.32KW - No Battery                                                                       |
| Entrance doors Panelcarve Entry Door PPC104 Primed (820mm wide)  Other external doors Corinthian Flush Panel  External hardware Tristan Lever Entrance Set Satin Chrome with Dexton Deadlock Single Cylinder Satin Chrome Internal doors Corinthian Painted Redicote Flush Panel doors Internal door hardware Tristan Lever Passage/Privacy Set Satin Chrome Insulation Internal Walls: R2.0, External Walls: R2.5, Ceiling: R5.0  Cornices Cove 90mm  Skirtings 67x18mm MDF bevel profile  Window architraves 67x18mm MDF bevel profile  Window architraves Matt acrylic, 2 coat system  Built in robes (as per plan) Mirror sliding doors (If applicable)  Electrical Hard wired smoke detectors with battery backup, meter isolator & 6ka circuit breaker and earth leakage safety switch to meter box.  Lighting Downlights to entry & main living areas, batten lights to remainder.  Exhaust fans To all bathrooms  NBN provision NBN provision - (single storey) double p/point for HUB, conduit from pit to home located to future HUB, earth point on ONT to main electrical earth  Hot water service 270L (HDC 270) heat pump hot water service  Air-conditioning Split system to main living area and ceiling fans with light to bedrooms.  Garage door Automated panel lift door with two remote controls                                                                                                                                                                | Ceiling height               | 2700mm                                                                                    |
| Other external doors                                                                                                                                                                                                                                                                                                                                                                                                                                                                                                                                                                                                                                                                                                                                                                                                                                                                                                                                                                                                                                                                                                                                                                                                                                                                                                                                                                                                                                                                 | Internal linings             | 10mm Boral sheetrock plasterboard                                                         |
| External hardware Tristan Lever Entrance Set Satin Chrome with Dexton Deadlock Single Cylinder Satin Chrome Internal doors Corinthian Painted Redicote Flush Panel doors Internal door hardware Tristan Lever Passage/Privacy Set Satin Chrome Insulation Internal Walls: R2.0, External Walls: R2.5, Ceiling: R5.0  Cornices Cove 90mm Skirtings 67x18mm MDF bevel profile Window architraves 67x18mm MDF bevel profile Paint system Matt acrylic, 2 coat system Built in robes (as per plan) Mirror sliding doors (If applicable)  Electrical Hard wired smoke detectors with battery backup, meter isolator & 6ka circuit breaker and earth leakage safety switch to meter box.  Lighting Downlights to entry & main living areas, batten lights to remainder.  Exhaust fans To all bathrooms  NBN provision NBN provision - (single storey) double p/point for HUB, conduit from pit to home located to future HUB, earth point on ONT to main electrical earth  Hot water service 270L (HDC 270) heat pump hot water service  Air-conditioning Split system to main living area and ceiling fans with light to bedrooms.  Garage door Automated panel lift door with two remote controls                                                                                                                                                                                                                                                                                        | Entrance doors               | Panelcarve Entry Door PPC104 Primed (820mm wide)                                          |
| Internal doors Corinthian Painted Redicote Flush Panel doors Internal door hardware Tristan Lever Passage/Privacy Set Satin Chrome Insulation Internal Walls: R2.0, External Walls: R2.5, Ceiling: R5.0 Cornices Cove 90mm Skirtings 67x18mm MDF bevel profile Window architraves 67x18mm MDF bevel profile Paint system Matt acrylic, 2 coat system Built in robes (as per plan) Mirror sliding doors (If applicable) Electrical Hard wired smoke detectors with battery backup, meter isolator & 6ka circuit breaker and earth leakage safety switch to meter box. Lighting Downlights to entry & main living areas, batten lights to remainder. Exhaust fans To all bathrooms NBN provision (single storey) double p/point for HUB, conduit from pit to home located to future HUB, earth point on ONT to main electrical earth Hot water service 270L (HDC 270) heat pump hot water service Air-conditioning Split system to main living area and ceiling fans with light to bedrooms. Garage door Automated panel lift door with two remote controls                                                                                                                                                                                                                                                                                                                                                                                                                            | Other external doors         | Corinthian Flush Panel                                                                    |
| Internal door hardware Insulation Internal Walls: R2.0, External Walls: R2.5, Ceiling: R5.0 Cornices Cove 90mm Skirtings 67x18mm MDF bevel profile Window architraves 67x18mm MDF bevel profile Paint system Matt acrylic, 2 coat system Built in robes (as per plan) Mirror sliding doors (If applicable) Electrical Hard wired smoke detectors with battery backup, meter isolator & 6ka circuit breaker and earth leakage safety switch to meter box. Lighting Downlights to entry & main living areas, batten lights to remainder. Exhaust fans To all bathrooms NBN provision NBN provision - (single storey) double p/point for HUB, conduit from pit to home located to future HUB, earth point on ONT to main electrical earth Hot water service 270L (HDC 270) heat pump hot water service Air-conditioning Split system to main living area and ceiling fans with light to bedrooms.                                                                                                                                                                                                                                                                                                                                                                                                                                                                                                                                                                                       | External hardware            | Tristan Lever Entrance Set Satin Chrome with Dexton Deadlock Single Cylinder Satin Chrome |
| Insulation Internal Walls: R2.0, External Walls: R2.5, Ceiling: R5.0  Cornices Cove 90mm  Skirtings 67x18mm MDF bevel profile  Window architraves 67x18mm MDF bevel profile  Paint system Matt acrylic, 2 coat system  Built in robes (as per plan) Mirror sliding doors (If applicable)  Electrical Hard wired smoke detectors with battery backup, meter isolator & 6ka circuit breaker and earth leakage safety switch to meter box.  Lighting Downlights to entry & main living areas, batten lights to remainder.  Exhaust fans To all bathrooms  NBN provision (Single storey) double p/point for HUB, conduit from pit to home located to future HUB, earth point on ONT to main electrical earth  Hot water service 270L (HDC 270) heat pump hot water service  Air-conditioning Split system to main living area and ceiling fans with light to bedrooms.  Garage door Automated panel lift door with two remote controls                                                                                                                                                                                                                                                                                                                                                                                                                                                                                                                                                   | Internal doors               | Corinthian Painted Redicote Flush Panel doors                                             |
| Cornices Cove 90mm Skirtings 67x18mm MDF bevel profile Window architraves 67x18mm MDF bevel profile Paint system Matt acrylic, 2 coat system Built in robes (as per plan) Mirror sliding doors (If applicable) Electrical Hard wired smoke detectors with battery backup, meter isolator & 6ka circuit breaker and earth leakage safety switch to meter box. Lighting Downlights to entry & main living areas, batten lights to remainder. Exhaust fans To all bathrooms  NBN provision NBN provision - (single storey) double p/point for HUB, conduit from pit to home located to future HUB, earth point on ONT to main electrical earth Hot water service 270L (HDC 270) heat pump hot water service Air-conditioning Split system to main living area and ceiling fans with light to bedrooms. Garage door Automated panel lift door with two remote controls                                                                                                                                                                                                                                                                                                                                                                                                                                                                                                                                                                                                                   | Internal door hardware       | Tristan Lever Passage/Privacy Set Satin Chrome                                            |
| Skirtings 67x18mm MDF bevel profile  Window architraves 67x18mm MDF bevel profile  Paint system Matt acrylic, 2 coat system  Built in robes (as per plan) Mirror sliding doors (If applicable)  Electrical Hard wired smoke detectors with battery backup, meter isolator & 6ka circuit breaker and earth leakage safety switch to meter box.  Lighting Downlights to entry & main living areas, batten lights to remainder.  Exhaust fans To all bathrooms  NBN provision NBN provision - (single storey) double p/point for HUB, conduit from pit to home located to future HUB, earth point on ONT to main electrical earth  Hot water service 270L (HDC 270) heat pump hot water service  Air-conditioning Split system to main living area and ceiling fans with light to bedrooms.  Garage door Automated panel lift door with two remote controls                                                                                                                                                                                                                                                                                                                                                                                                                                                                                                                                                                                                                             | Insulation                   | Internal Walls: R2.0, External Walls: R2.5, Ceiling: R5.0                                 |
| Window architraves 67x18mm MDF bevel profile  Paint system Matt acrylic, 2 coat system  Built in robes (as per plan) Mirror sliding doors (If applicable)  Electrical Hard wired smoke detectors with battery backup, meter isolator & 6ka circuit breaker and earth leakage safety switch to meter box.  Lighting Downlights to entry & main living areas, batten lights to remainder.  Exhaust fans To all bathrooms  NBN provision (single storey) double p/point for HUB, conduit from pit to home located to future HUB, earth point on ONT to main electrical earth  Hot water service 270L (HDC 270) heat pump hot water service  Air-conditioning Split system to main living area and ceiling fans with light to bedrooms.  Garage door Automated panel lift door with two remote controls                                                                                                                                                                                                                                                                                                                                                                                                                                                                                                                                                                                                                                                                                  | Cornices                     | Cove 90mm                                                                                 |
| Paint system  Matt acrylic, 2 coat system  Built in robes (as per plan)  Mirror sliding doors (If applicable)  Electrical  Hard wired smoke detectors with battery backup, meter isolator & 6ka circuit breaker and earth leakage safety switch to meter box.  Lighting  Downlights to entry & main living areas, batten lights to remainder.  Exhaust fans  To all bathrooms  NBN provision - (single storey) double p/point for HUB, conduit from pit to home located to future HUB, earth point on ONT to main electrical earth  Hot water service  Air-conditioning  Split system to main living area and ceiling fans with light to bedrooms.  Garage door  Automated panel lift door with two remote controls                                                                                                                                                                                                                                                                                                                                                                                                                                                                                                                                                                                                                                                                                                                                                                  | Skirtings                    | 67x18mm MDF bevel profile                                                                 |
| Built in robes (as per plan) Mirror sliding doors (If applicable)  Electrical Hard wired smoke detectors with battery backup, meter isolator & 6ka circuit breaker and earth leakage safety switch to meter box.  Lighting Downlights to entry & main living areas, batten lights to remainder.  Exhaust fans To all bathrooms  NBN provision (single storey) double p/point for HUB, conduit from pit to home located to future HUB, earth point on ONT to main electrical earth  Hot water service 270L (HDC 270) heat pump hot water service  Air-conditioning Split system to main living area and ceiling fans with light to bedrooms.  Garage door Automated panel lift door with two remote controls                                                                                                                                                                                                                                                                                                                                                                                                                                                                                                                                                                                                                                                                                                                                                                          | Window architraves           | 67x18mm MDF bevel profile                                                                 |
| Electrical Hard wired smoke detectors with battery backup, meter isolator & 6ka circuit breaker and earth leakage safety switch to meter box.  Lighting Downlights to entry & main living areas, batten lights to remainder.  Exhaust fans To all bathrooms  NBN provision - (single storey) double p/point for HUB, conduit from pit to home located to future HUB, earth point on ONT to main electrical earth  Hot water service 270L (HDC 270) heat pump hot water service  Air-conditioning Split system to main living area and ceiling fans with light to bedrooms.  Garage door Automated panel lift door with two remote controls                                                                                                                                                                                                                                                                                                                                                                                                                                                                                                                                                                                                                                                                                                                                                                                                                                           | Paint system                 | Matt acrylic, 2 coat system                                                               |
| earth leakage safety switch to meter box.  Lighting Downlights to entry & main living areas, batten lights to remainder.  Exhaust fans To all bathrooms  NBN provision NBN provision - (single storey) double p/point for HUB, conduit from pit to home located to future HUB, earth point on ONT to main electrical earth  Hot water service 270L (HDC 270) heat pump hot water service  Air-conditioning Split system to main living area and ceiling fans with light to bedrooms.  Garage door Automated panel lift door with two remote controls                                                                                                                                                                                                                                                                                                                                                                                                                                                                                                                                                                                                                                                                                                                                                                                                                                                                                                                                 | Built in robes (as per plan) | Mirror sliding doors (If applicable)                                                      |
| Exhaust fans  To all bathrooms  NBN provision - (single storey) double p/point for HUB, conduit from pit to home located to future HUB, earth point on ONT to main electrical earth  Hot water service  270L (HDC 270) heat pump hot water service  Air-conditioning  Split system to main living area and ceiling fans with light to bedrooms.  Garage door  Automated panel lift door with two remote controls                                                                                                                                                                                                                                                                                                                                                                                                                                                                                                                                                                                                                                                                                                                                                                                                                                                                                                                                                                                                                                                                     | Electrical                   | <u> </u>                                                                                  |
| NBN provision - (single storey) double p/point for HUB, conduit from pit to home located to future HUB, earth point on ONT to main electrical earth  Hot water service 270L (HDC 270) heat pump hot water service  Air-conditioning Split system to main living area and ceiling fans with light to bedrooms.  Garage door Automated panel lift door with two remote controls                                                                                                                                                                                                                                                                                                                                                                                                                                                                                                                                                                                                                                                                                                                                                                                                                                                                                                                                                                                                                                                                                                        | Lighting                     | Downlights to entry & main living areas, batten lights to remainder.                      |
| MBN provision future HUB, earth point on ONT to main electrical earth  Hot water service 270L (HDC 270) heat pump hot water service  Air-conditioning Split system to main living area and ceiling fans with light to bedrooms.  Garage door Automated panel lift door with two remote controls                                                                                                                                                                                                                                                                                                                                                                                                                                                                                                                                                                                                                                                                                                                                                                                                                                                                                                                                                                                                                                                                                                                                                                                      | Exhaust fans                 | To all bathrooms                                                                          |
| Air-conditioning Split system to main living area and ceiling fans with light to bedrooms.  Garage door Automated panel lift door with two remote controls                                                                                                                                                                                                                                                                                                                                                                                                                                                                                                                                                                                                                                                                                                                                                                                                                                                                                                                                                                                                                                                                                                                                                                                                                                                                                                                           | NBN provision                |                                                                                           |
| Garage door Automated panel lift door with two remote controls                                                                                                                                                                                                                                                                                                                                                                                                                                                                                                                                                                                                                                                                                                                                                                                                                                                                                                                                                                                                                                                                                                                                                                                                                                                                                                                                                                                                                       | Hot water service            | 270L (HDC 270) heat pump hot water service                                                |
|                                                                                                                                                                                                                                                                                                                                                                                                                                                                                                                                                                                                                                                                                                                                                                                                                                                                                                                                                                                                                                                                                                                                                                                                                                                                                                                                                                                                                                                                                      | Air-conditioning             | Split system to main living area and ceiling fans with light to bedrooms.                 |
| Kitchen Overhead cupboards and microwave provision (inc pot-drawer) to kitchen                                                                                                                                                                                                                                                                                                                                                                                                                                                                                                                                                                                                                                                                                                                                                                                                                                                                                                                                                                                                                                                                                                                                                                                                                                                                                                                                                                                                       | Garage door                  | Automated panel lift door with two remote controls                                        |
|                                                                                                                                                                                                                                                                                                                                                                                                                                                                                                                                                                                                                                                                                                                                                                                                                                                                                                                                                                                                                                                                                                                                                                                                                                                                                                                                                                                                                                                                                      | Kitchen                      | Overhead cupboards and microwave provision (inc pot-drawer) to kitchen                    |