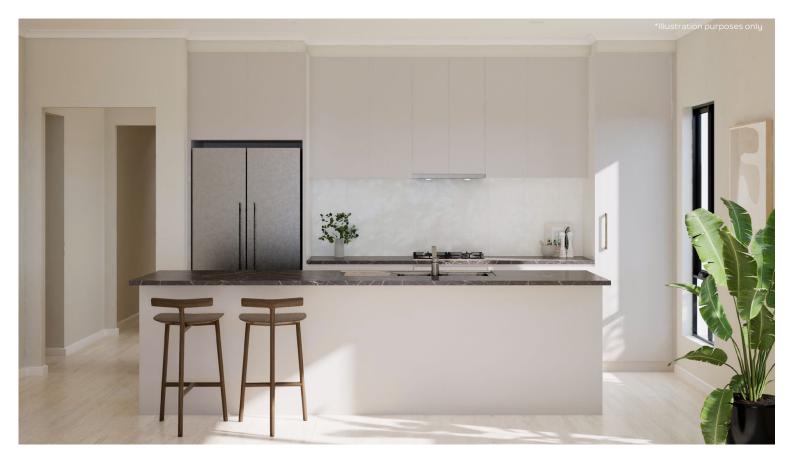

## **KITCHEN**

Phoenix Pina Sink Mixer\*

Westinghouse 600mm Electric Cooktop

Westinghouse 600mm Electric Oven

Westinghouse 600mm Slideout Rangehood

| Sink       | Seima Leto 750 Undermount Sink, 2 bowls         |
|------------|-------------------------------------------------|
| Sink mixer | Phoenix Pina Sink Mixer 200mm Gooseneck, Chrome |
| Cooktop    | Westinghouse 600mm Electric Cooktop             |
| Oven       | Westinghouse 600mm Multi-function Electric Oven |
| Rangehood  | Westinghouse 600mm Slideout Rangehood           |

## BATHROOMS

Semi frameless shower

Seima Chios Close Coupled Toilet Suite

Phoenix Pina Wall Mixer & Vivid High-Rise Shower Arm

Phoenix Radii accessories incl. shower shelf, double towel rail & toilet roll holder\*

Seima Kyra 017 Square Basin

| Basin         | Seima Kyra 017 Square Ceramic Basin (Inset to main bathroom/semi recessed to ensuite)                                                       |
|---------------|---------------------------------------------------------------------------------------------------------------------------------------------|
| Bath          | Seima Syros Inset Bath                                                                                                                      |
| Tapware       | Phoenix Pina Basin Mixer, Pina Wall Mixers, Pina Bath Outlet, Vivid High-Rise Shower Arm,<br>Chrome                                         |
| Accessories   | Phoenix Radii Accessories incl. 600mm Double Towel Rail Round Plate, Toilet Roll Holder Round Plate, Metal Shower Shelf Round Plate, Chrome |
| Shower screen | 600 Series Semi Frameless - Clear Glass, Polished Silver                                                                                    |
| Toilet suite  | Seima Chios Close Coupled Toilet                                                                                                            |
| Floor grate   | Square Grate 80mm Stainless Steel                                                                                                           |
| Mirrors       | Mirror Full With of Vanity 750mm H x 4mm polished edge, over all vanity units (where applicable)                                            |
| Fan           | Exhaust fan to ensuite - heat lamp to main bathroom                                                                                         |

#### FLOORING

Savanna Cottonwood

Montana Oak Light Beige

Astra White Matt

| KITCHEN                                 |                                                                           |
|-----------------------------------------|---------------------------------------------------------------------------|
| Benchtop                                | Formica Purestone Velour                                                  |
| Splashback                              | White Undulated Subway 75x300 Horizontal Stack Lay with Ultra White Grout |
| Lower cupboards (inc fridge and pantry) | Formica Crystal White Velour                                              |
| Overhead cupboards                      | Formica Grassland Velour                                                  |

Ferrara Lip Pull White - no handles to overhead cupboards

| BATHROOMS      |                                                          |
|----------------|----------------------------------------------------------|
| Benchtop       | Formica Soft Oak Velour (Laminate)                       |
| Cupboard       | Formica Grassland Velour                                 |
| Floor tiles    | Astra White Matt 300x300 with Misty Grey grout           |
| Wall tiles     | Astra White Matt 300x300 stackbond with Misty Grey grout |
| Joinery handle | Ferrara Lip Pull White                                   |