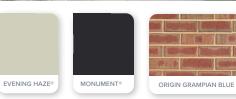

## DESERT

Inspired by the ruggedness and earthy tones of the desert landscape.

| Render to piers | Colorbond Evening Haze   |
|-----------------|--------------------------|
| Roof            | Colorbond Monument       |
| Gutters         | Colorbond Monument       |
| Fascias         | Colorbond Night Sky      |
| Bricks          | PGH Origin Grampian Blue |
| Mortar          | Natural Grey             |
| Garage door     | Colorbond Monument       |
| Front door      | Colorbond Evening Haze   |
| Windows         | Black                    |
| Porch tile      | Black Textured 300x300mm |
|                 |                          |