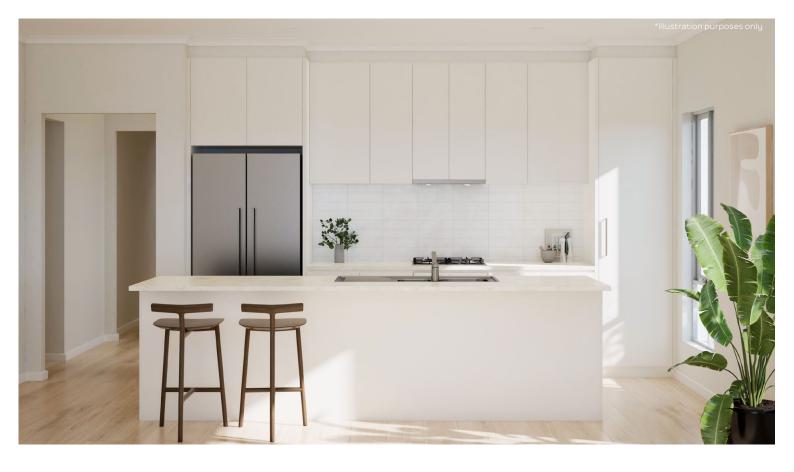

## **KITCHEN**

Phoenix Pina Sink Mixer\*

Westinghouse 600mm Electric Cooktop

Westinghouse 600mm Electric Oven

Westinghouse 600mm Slideout Rangehood

| Sink       | Seima Leto 750 Undermount Sink, 2 bowls         |
|------------|-------------------------------------------------|
| Sink mixer | Phoenix Pina Sink Mixer 200mm Gooseneck, Chrome |
| Cooktop    | Westinghouse 600mm Electric Cooktop             |
| Oven       | Westinghouse 600mm Multi-function Electric Oven |
| Rangehood  | Westinghouse 600mm Slideout Rangehood           |

## BATHROOMS

Semi frameless shower

Seima Chios Close Coupled Toilet Suite

Phoenix Pina Wall Mixer & Vivid High-Rise Shower Arm

Phoenix Radii accessories incl. shower shelf, double towel rail & toilet roll holder\*

Seima Kyra 017 Square Basin

| Basin         | Seima Kyra 017 Square Ceramic Basin (Inset to main bathroom/semi recessed to ensuite)                                                       |
|---------------|---------------------------------------------------------------------------------------------------------------------------------------------|
| Bath          | Seima Syros Inset Bath                                                                                                                      |
| Tapware       | Phoenix Pina Basin Mixer, Pina Wall Mixers, Pina Bath Outlet, Vivid High-Rise Shower Arm,<br>Chrome                                         |
| Accessories   | Phoenix Radii Accessories incl. 600mm Double Towel Rail Round Plate, Toilet Roll Holder Round Plate, Metal Shower Shelf Round Plate, Chrome |
| Shower screen | 600 Series Semi Frameless - Clear Glass, Polished Silver                                                                                    |
| Toilet suite  | Seima Chios Close Coupled Toilet                                                                                                            |
| Floor grate   | Square Grate 80mm Stainless Steel                                                                                                           |
| Mirrors       | Mirror Full With of Vanity 750mm H x 4mm polished edge, over all vanity units (where applicable)                                            |
| Fan           | Exhaust fan to ensuite - heat lamp to main bathroom                                                                                         |