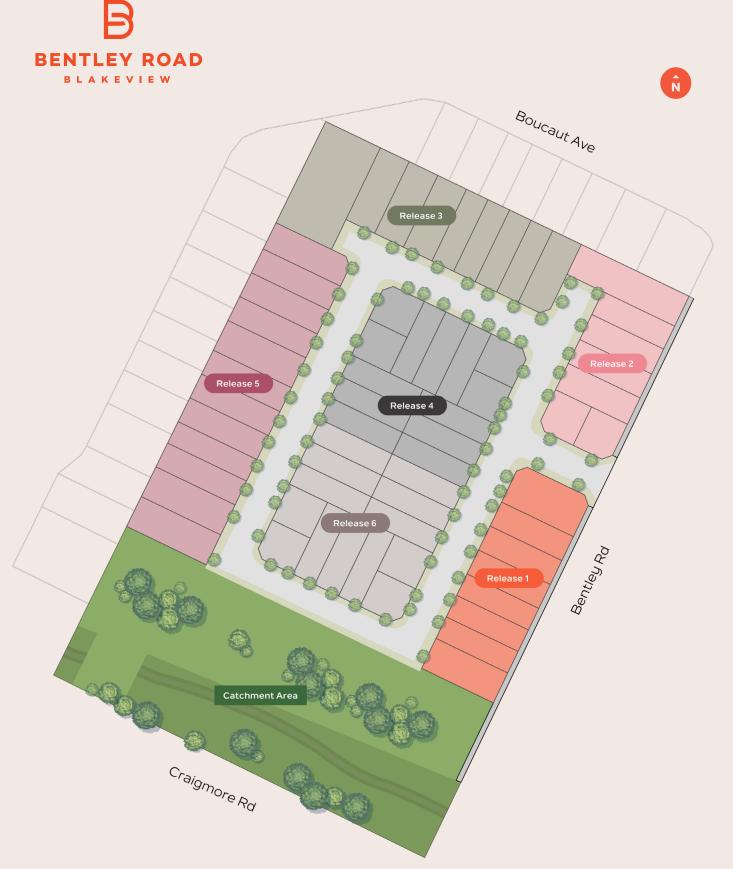

Bentley Road features a selection of beautifully designed 2 and 3 bedroom homes, crafted to offer both comfort and style.

The first release at Bentley Road includes a range of floorplans to select from. Choose your desired allotment based on its location within the release.